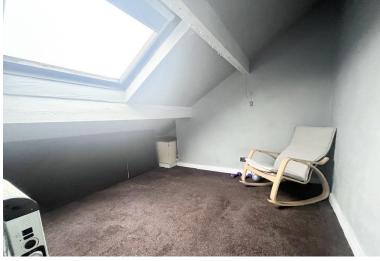

#### OCCASIONAL ROOM

9' 6" x 9' 3" (2.9m x 2.82m) Good sized room ideal for an office space or storage. Includes under eaves storage, Velux window, and a plumbed sink.