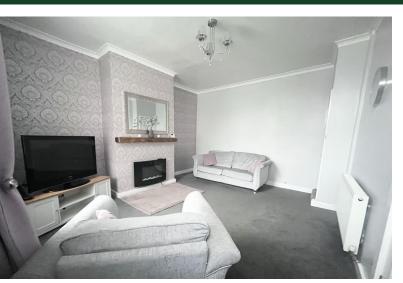

#### LIVING ROOM

15' 6" x 13' 5" (4.72m x 4.09m) Spacious sitting room with an electric fireplace, central heating radiator, and a window to the front elevation. Access door to the kitchen.