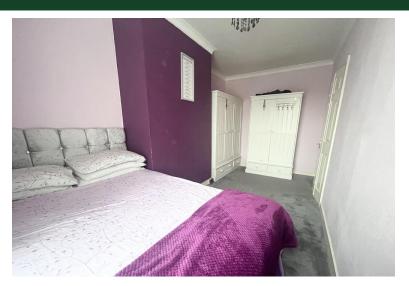

#### **BEDROOM ONE**

15' 7" x 6' 3" (4.75m x 1.91m) Double room with a central heating radiator and a window to the front

#### elevation

#### **BEDROOM TWO**

9' 5" x 6' 1" (2.87m x 1.85m) Bedroom with central heating radiator and a window to the front elevation.