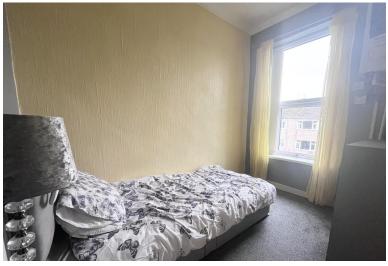

#### **BEDROOM ONE**

15' 7" x 6' 3" (4.75m x 1.91m) Double room with a central heating radiator and a window to the front

#### elevation

#### **BEDROOM TWO**

9' 5" x 6' 1" (2.87m x 1.85m) Bedroom with central heating radiator and a window to the front elevation.