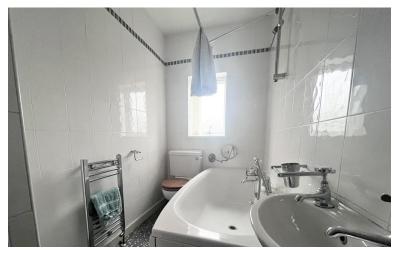

#### BATHROOM

7' 0" x 4' 6" (2.13m x 1.37m) Three piece suite comprising of; Bath tub with overhead shower, WC, and hand wash basin. Central heating towel radiator

**DIRECTIONS:** 