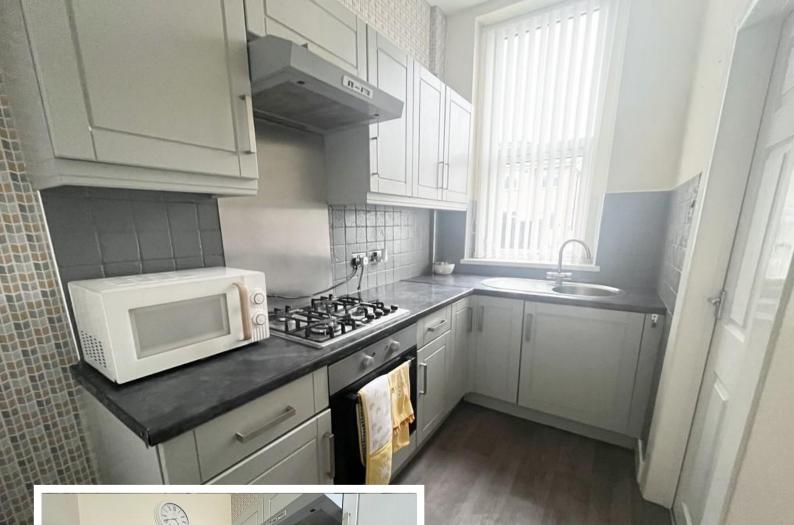

#### KITCHEN

12' 6" x 5' 3" (3.81m x 1.6m) A good sized kitchen with an integrated cooker and hob, a range of wall and base units, splashback tiling, central heating radiator and a window to the front elevation.