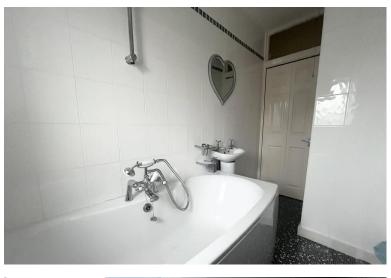

#### BATHROOM

7' 0" x 4' 6" (2.13m x 1.37m) Three piece suite comprising of; Bath tub with overhead shower, WC, and hand wash basin. Central heating towel radiator

**DIRECTIONS:** 