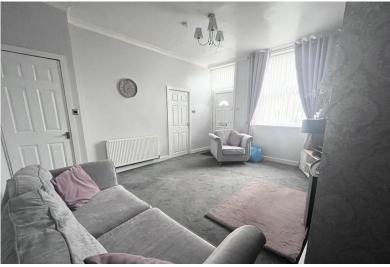

#### LIVING ROOM

15' 6" x 13' 5" (4.72m x 4.09m) Spacious sitting room with an electric fireplace, central heating radiator, and a window to the front elevation. Access door to the kitchen.