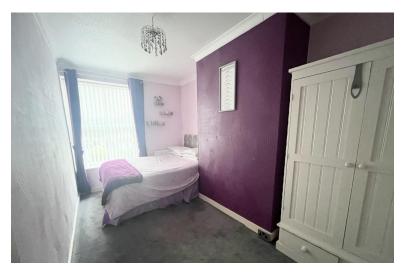

#### **BEDROOM ONE**

15' 7" x 6' 3" (4.75m x 1.91m) Double room with a central heating radiator and a window to the front

#### elevation

#### **BEDROOM TWO**

9' 5" x 6' 1" (2.87m x 1.85m) Bedroom with central heating radiator and a window to the front elevation.