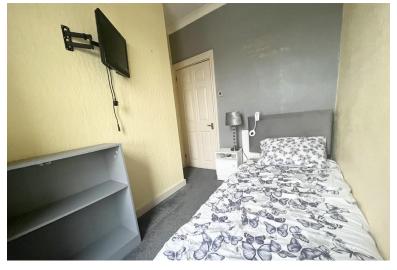

#### **BEDROOM TWO**

9' 5" x 6' 1" (2.87m x 1.85m) Bedroom with central heating radiator and a window to the front elevation.