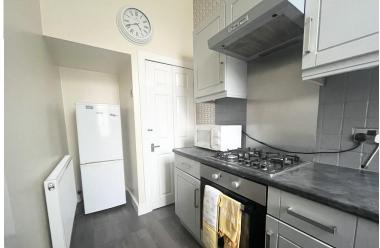

#### KITCHEN

12' 6" x 5' 3" (3.81m x 1.6m) A good sized kitchen with an integrated cooker and hob, a range of wall and base units, splashback tiling, central heating radiator and a window to the front elevation.