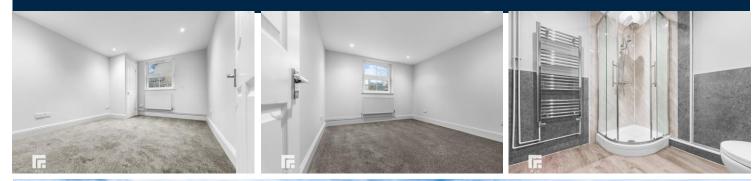

#### **LOUNGE**

12'6" x 15'3" (3.83m x 4.67m)

Entered via front door leading from communal hallway. Newly fitted carpet. Double glazed bay window to front aspect. Picture rail. Feature fireplace. Radiator. Pendant light fitting. TV and telephone point. Power points. Opening into:-

#### **HALLWAY**

Laminate flooring. Pendant light fitting. Radiator. Doors to two bedrooms and family bathroom.

#### **BATHROOM**

7'1" x 6'2" (2.16m x 1.90m)

Vinyl flooring. Spotlights to ceiling. WC. Vanity wash hand basin with mixer tap over and storage beneath. Partially tiled walls. Walk in shower cubicle with mains powered shower over and additional handheld shower attachment. Extractor. Chrome heated towel rail.