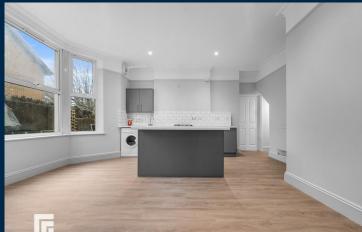

#### KITCHEN/DINER

16' 11" x 14' 4" (5.16m x 4.38m)

Laminate flooring. Modern fitted kitchen with a range of wall, base and drawer units with worktops over incorporating stainless steel sink and drainer with hot and cold tap over, and four ring gas hob with extractor over and oven beneath. Tiled splashback. Integrated dishwasher. Space and plumbing for washing machine. Bay window to side aspect. Central island with worktop over and storage beneath. Radiator. Pendant light fitting. Power points. Door to:-