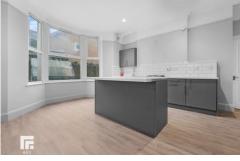

#### KITCHEN/DINER

16' 11" x 14' 4" (5.16m x 4.38m)

Laminate flooring. Modern fitted kitchen with a range of wall, base and drawer units with worktops over incorporating stainless steel sink and drainer with hot and cold tap over, and four ring gas hob with extractor over and oven beneath. Tiled splashback. Integrated dishwasher. Space and plumbing for washing machine. Bay window to side aspect. Central island with worktop over and storage beneath. Radiator. Pendant light fitting. Power points. Door to:-