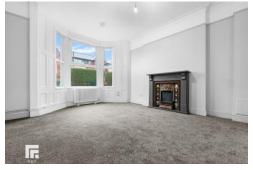

#### **LOUNGE**

12'6" x 15'3" (3.83m x 4.67m)

Entered via front door leading from communal hallway. Newly fitted carpet. Double glazed bay window to front aspect. Picture rail. Feature fireplace. Radiator. Pendant light fitting. TV and telephone point. Power points. Opening into:-