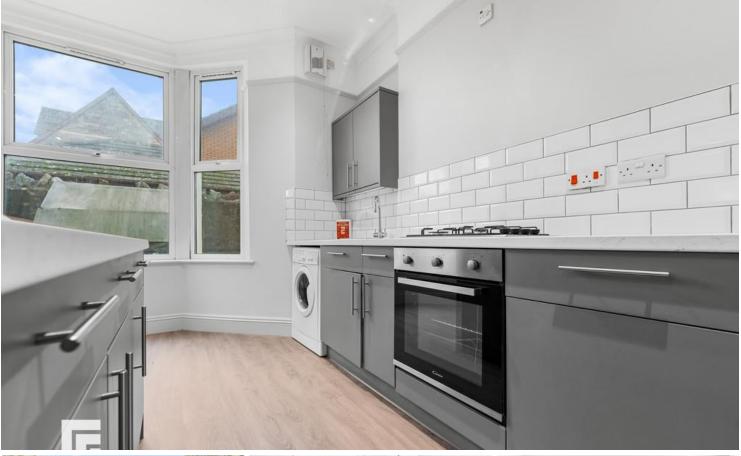

#### KITCHEN/DINER

16' 11" x 14' 4" (5.16m x 4.38m)

Laminate flooring. Modern fitted kitchen with a range of wall, base and drawer units with worktops over incorporating stainless steel sink and drainer with hot and cold tap over, and four ring gas hob with extractor over and oven beneath. Tiled splashback. Integrated dishwasher. Space and plumbing for washing machine. Bay window to side aspect. Central island with worktop over and storage beneath. Radiator. Pendant light fitting. Power points. Door to:-