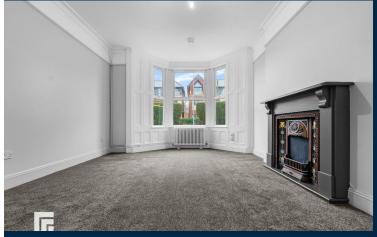

#### **LOUNGE**

12'6" x 15'3" (3.83m x 4.67m)

Entered via front door leading from communal hallway. Newly fitted carpet. Double glazed bay window to front aspect. Picture rail. Feature fireplace. Radiator. Pendant light fitting. TV and telephone point. Power points. Opening into:-