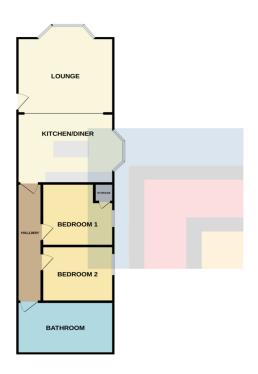

## **GROUND FLOOR APARTMENT**

\*SPACIOUS, GROUND FLOOR, TWO
BEDROOM APARTMENT - REFURBISHED
THROUGHOUT\* MGY are delighted to bring
to market this bright and spacious, ground
floor apartment situated on the much favoured
Romilly Road in Canton. The accommodation
briefly comprises lounge, kitchen/diner, two
double bedrooms and bathroom. The property
further benefits from a private rear garden,
allocated parking, is chain free, and has gas
central heating and double glazing throughout.
\*Viewing highly recommended\*

#### **LOUNGE**

12'6" x 15'3" (3.83m x 4.67m)

Entered via front door leading from communal hallway. Newly fitted carpet. Double glazed bay window to front aspect. Picture rail. Feature fireplace. Radiator. Pendant light fitting. TV and telephone point. Power points. Opening into:-

#### KITCHEN/DINER

16' 11" x 14' 4" (5.16m x 4.38m)

Laminate flooring. Modern fitted kitchen with a range of wall, base and drawer units with worktops over incorporating stainless steel sink and drainer with hot and cold tap over, and four ring gas hob with extractor over and oven beneath. Tiled splashback. Integrated dishwasher. Space and plumbing for washing machine. Bay window to side aspect. Central island with worktop over and storage beneath. Radiator. Pendant light fitting. Power points. Door to:-

#### **HALLWAY**

Laminate flooring. Pendant light fitting. Radiator. Doors to two bedrooms and family bathroom.

#### **BEDROOM ONE**

11'11" x 10'1" (3.65m x 3.08m)

Carpet to floor. Spotlights to ceiling. Double glazed window to side aspect. Radiator. Power points. Storage cupboard housing combi boiler.

**TENURE: LEASEHOLD** 

#### **BEDROOM TWO**

10'5" x 12'0" (3.18m x 3.68m)

Carpet to floor. Spotlights to ceiling. Double glazed window to side aspect. Radiator. Power points,

#### **BATHROOM**

7'1" x 6'2" (2.16m x 1.90m)

Vinyl flooring. Spotlights to ceiling. WC. Vanity wash hand basin with mixer tap over and storage beneath. Partially tiled walls. Walk in shower cubicle with mains powered shower over and additional handheld shower attachment. Extractor. Chrome heated towel rail.