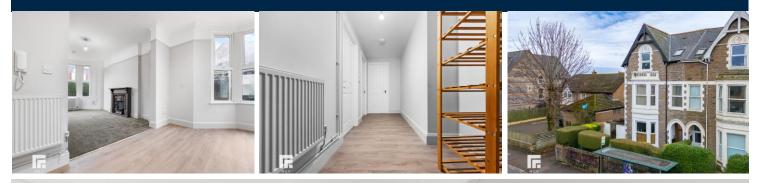

#### **LOUNGE**

12'6" x 15'3" (3.83m x 4.67m)

Entered via front door leading from communal hallway. Newly fitted carpet. Double glazed bay window to front aspect. Picture rail. Feature fireplace. Radiator. Pendant light fitting. TV and telephone point. Power points. Opening into:-

#### **HALLWAY**

Laminate flooring. Pendant light fitting. Radiator. Doors to two bedrooms and family bathroom.

#### **OUTSIDE**

Private rear garden. Paved. Partially shingled area. Wall and fence border.