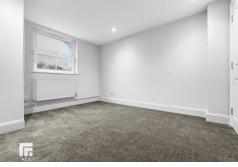

#### **BEDROOM ONE**

11'11" x 10'1" (3.65m x 3.08m)

Carpet to floor. Spotlights to ceiling. Double glazed window to side aspect. Radiator. Power points. Storage cupboard housing combi boiler.

**TENURE: LEASEHOLD** 

#### **BEDROOM TWO**

10'5" x 12'0" (3.18m x 3.68m)

Carpet to floor. Spotlights to ceiling. Double glazed window to side aspect. Radiator. Power points,