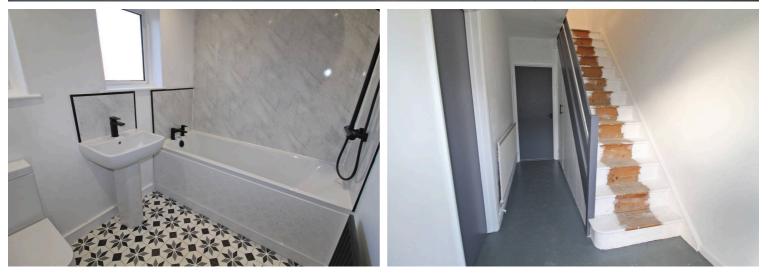

#### BATHROOM

7' 7" x 5' 6" (2.31m x 1.67m) Two frosted UPVC windows to the rear, low level wc, sink, panelled bath with over mains shower, spotlights, radiator.

#### HALLWAY

UPVC front door, stairs, understairs cupboard, radiator, access to lounge and kitchen