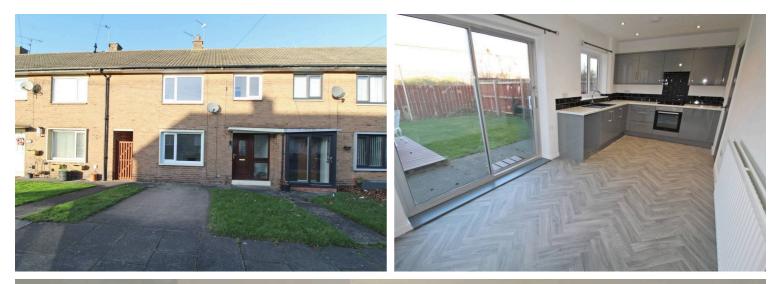

# **3 Avondale Close, Blyth** £120,000 Freehold

Lovely three bedroom family home, fully refurbished. Close to local amenities, schools and transport links. The property briefly comprises of hallway, lounge, modern kitchen/diner. To the first floor there is a modern family bathroom, two double bedrooms and a single bedroom. To the exterior of the property to the front there is a driveway for off street parking, to the rear there is an enclosed garden. Viewings are highly recommended!

## **KITCHEN/DINER**

18' 11" x 8' 6" (5.77m x 2.60m)

UPVC double glazed window to the rear, aluminium doble glazed patio door to the rear, spotlights, sink and drainer with mixer tap, marble effect roll top surfaces, electric hob and integrated oven, extractor hood, tile splash backs.