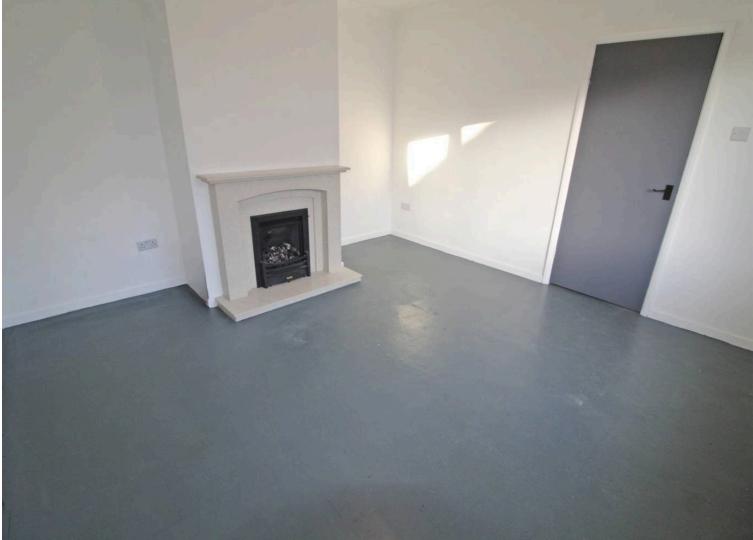

### LOUNGE

12' 8" x 12' 7" (3.87m x 3.83m) UPVC double glazed window to the front, radiator, gas fire.