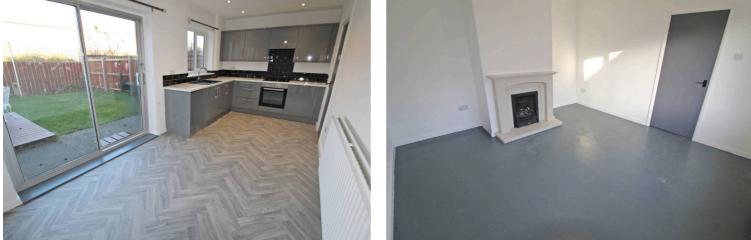

## **KITCHEN/DINER**

18' 11" x 8' 6" (5.77m x 2.60m)

UPVC double glazed window to the rear, aluminium doble glazed patio door to the rear, spotlights, sink and drainer with mixer tap, marble effect roll top surfaces, electric hob and integrated oven, extractor hood, tile splash backs.

### LOUNGE

12' 8" x 12' 7" (3.87m x 3.83m) UPVC double glazed window to the front, radiator, gas fire.