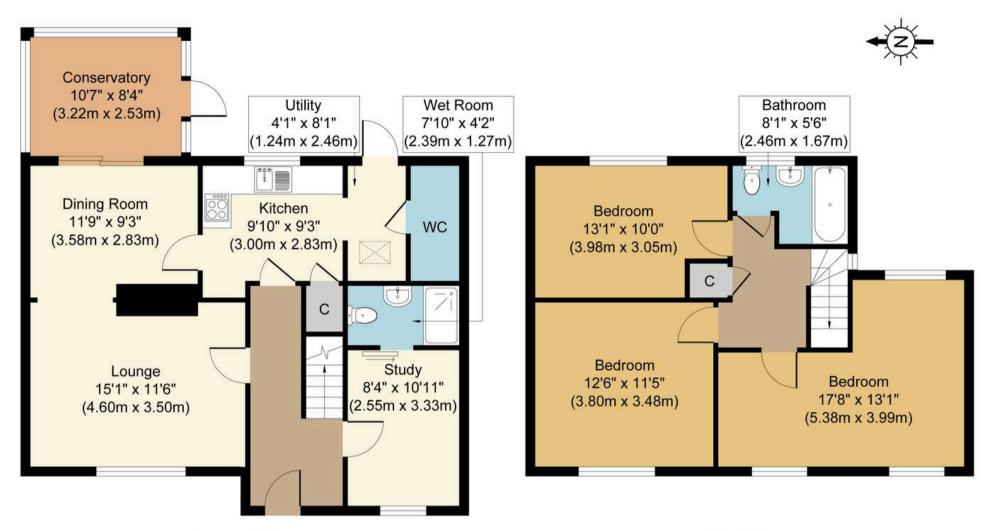

Council Tax band: E Tenure: Freehold

Ground Floor Approximate Floor Area 720 sq. ft (66.90 sq. m) First Floor Approximate Floor Area 540 sq. ft (50.20 sq. m)

Westway Gardens, RH1
Approx. Gross Internal Floor Area 1260 sq. ft / 117.10 sq. m

Whilst every attempt has been made to ensure the accuracy of the floor plan contained here, measurements of doors, windows, rooms and any other items are approximate and no responsibility is taken for any error, omission, or mis-statement. The measurements should not be relied upon for valuation, transaction and/or funding purposes. This plan is for illustrative purposes only and should be used as such by any prospective purchaser or tenant.