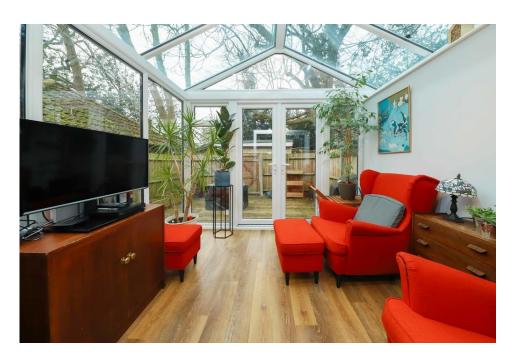

The house is in excellent decorative order and features a range of appealing attributes, including gas-fired central heating, double-glazed windows throughout, and a guest cloakroom. The spacious lounge/dining room leads to a double-glazed conservatory, creating a bright and inviting living space. The kitchen is equipped with a range of fitted units, offering plenty of storage and preparation space.