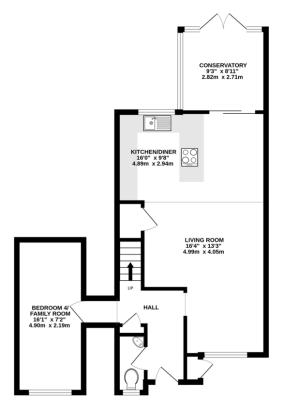

A wonderful opportunity to acquire a spacious and well-maintained home in a highly sought-after location.

GROUND FLOOR 657 sq.ft. (61.0 sq.m.) approx.

1ST FLOOR 410 sq.ft. (38.1 sq.m.) approx.

TOTAL FLOOR AREA: 1067 s.g.ft. (99.2 s.g.m.) approx.