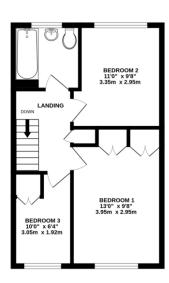

A wonderful opportunity to acquire a spacious and well-maintained home in a highly sought-after location.

GROUND FLOOR 657 sq.ft. (61.0 sq.m.) approx.

1ST FLOOR 410 sq.ft. (38.1 sq.m.) approx.

TOTAL FLOOR AREA: 1067 s.g.ft. (99.2 s.g.m.) approx.