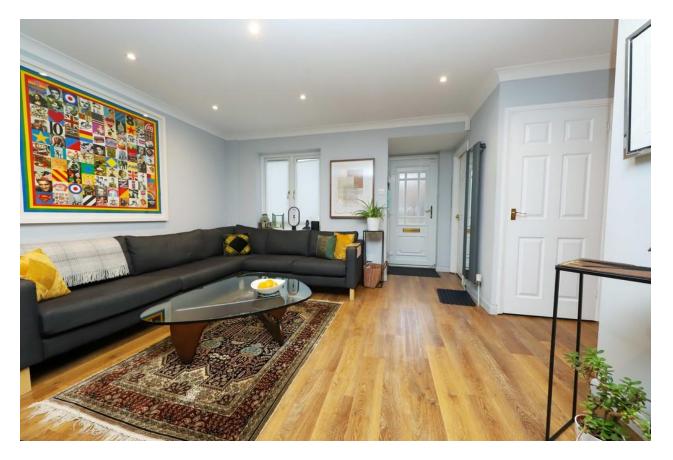

The house is in excellent decorative order and features a range of appealing attributes, including gas-fired central heating, double-glazed windows throughout, and a guest cloakroom. The spacious lounge/dining room leads to a double-glazed conservatory, creating a bright and inviting living space. The kitchen is equipped with a range of fitted units, offering plenty of storage and preparation space.