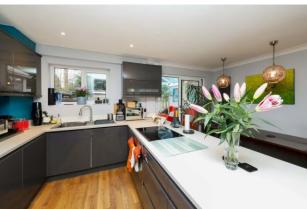

The house is in excellent decorative order and features a range of appealing attributes, including gas-fired central heating, double-glazed windows throughout, and a guest cloakroom. The spacious lounge/dining room leads to a double-glazed conservatory, creating a bright and inviting living space. The kitchen is equipped with a range of fitted units, offering plenty of storage and preparation space.