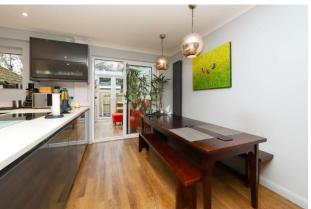

The house is in excellent decorative order and features a range of appealing attributes, including gas-fired central heating, double-glazed windows throughout, and a guest cloakroom. The spacious lounge/dining room leads to a double-glazed conservatory, creating a bright and inviting living space. The kitchen is equipped with a range of fitted units, offering plenty of storage and preparation space.