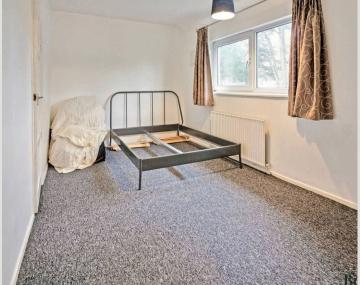

## Bedroom Two

14' 1" x 8' 2" (4.30m x 2.49m) Rear aspect, radiator, built in wardrobe.