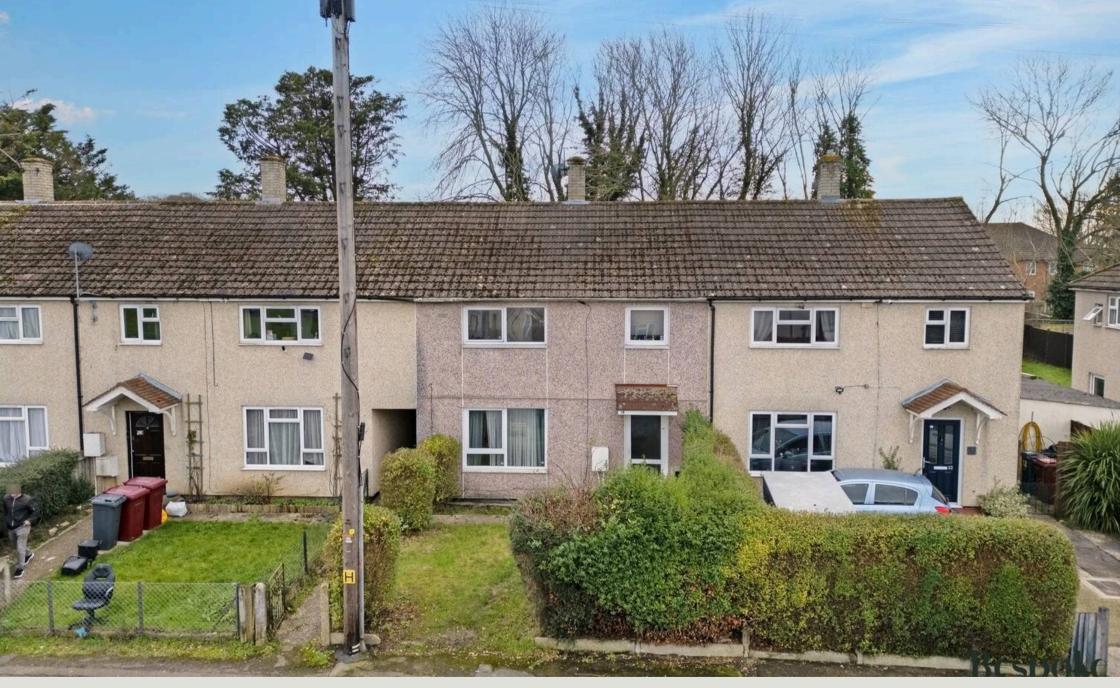

# 14 Wincanton Road

Reading, Reading

Desirable 3-bed terraced house overlooking central Green, offered for sale via Modern Auction. Ideal for cash buyers, no onward chain, spacious living room, kitchen breakfast room, peaceful garden. Auction terms apply. Buyers fees and fixed timescales for completion.

Council Tax band: A

Tenure: Freehold

EPC Energy Efficiency Rating: C

EPC Environmental Impact Rating: C

- For Sale by Modern Auction T & C's apply
- Subject to Reserve Price
- Buyers fees apply
- The Modern Method of Auction
- Cash Buyers Only As Non Standard Construction
- 20' Living Room
- Good Size Enclosed Rear Garden
- Kitchen Breakfast Room
- Three Good Size Bedrooms
- No Onward Chain Fixed Timescales for Exchange and Completion