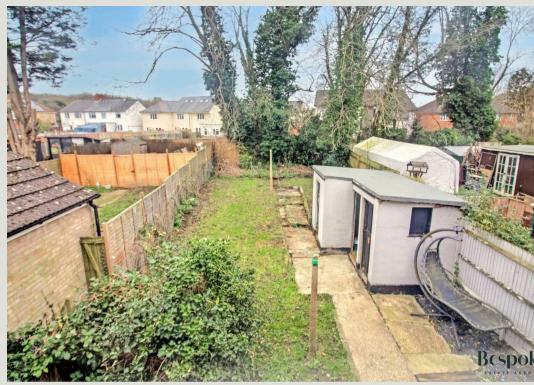

# REAR GARDEN

Paved patio area leading onto mainly laid to lawn garden, various flowers and shrubs.