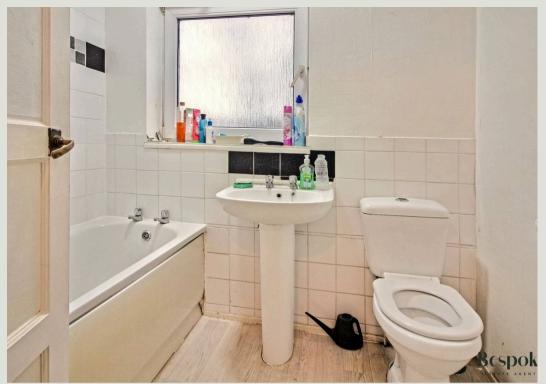

### Bathroom

Rear aspect, a fitted white suite with enclosed bath, wash hand basin, W.C. part tiled walls.