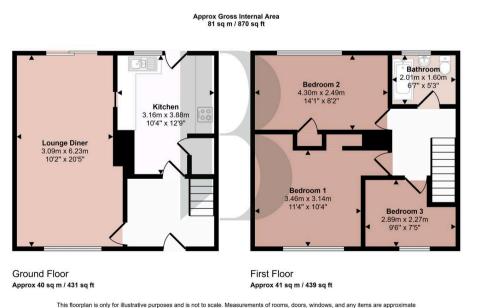

#### Entrance Hall

A spacious entrance hall, tiled floor, doors to kitchen and living room, stairs to first floor.

## Living Room

20' 5" x 10' 2" (6.23m x 3.09m)

Dual aspect with window to front and patio doors to garden.

#### Kitchen

12' 9" x 10' 4" (3.88m x 3.16m)

Rear aspect window and door to garden. Fitted with a range of matching eye and base level units, worktops with inset sink. Built in oven and hob with hood over, tiled floor, wall mounted boiler, space for domestic appliances.

## Landing

Doors to bedrooms and bathroom.

#### Bedroom One

11' 4" x 10' 4" (3.46m x 3.14m) Front aspect, radiator, built in wardrobe.

## Bedroom Two

14' 1" x 8' 2" (4.30m x 2.49m) Rear aspect, radiator, built in wardrobe.

## **Bedroom Three**

9' 6" x 7' 5" (2.89m x 2.27m) Front aspect, radiator.

### Bathroom

Rear aspect, a fitted white suite with enclosed bath, wash hand basin, W.C. part tiled walls.

# ON STREET

This floorplan is only for illustrative purposes and is not to scale. Measurements of rooms, doors, windows, and any items are approximate and no responsibility is taken for any error, omission or mis-statement. Icons of items such as bathroom suites are representations only and may not look like the real items. Made with Made Snappy 360.