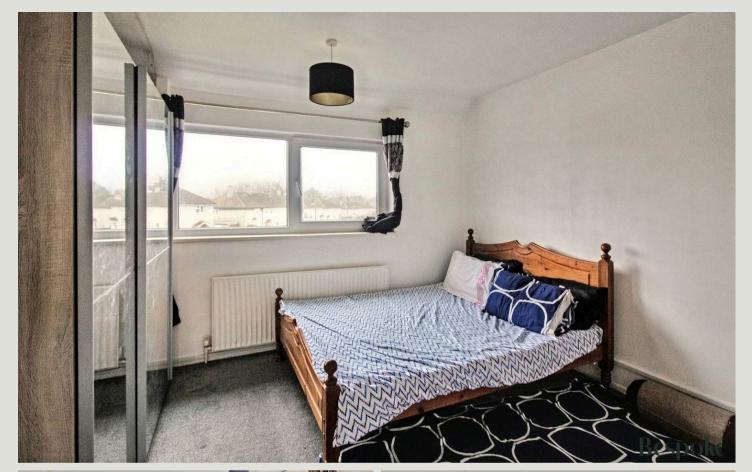

#### Bedroom One

11' 4" x 10' 4" (3.46m x 3.14m) Front aspect, radiator, built in wardrobe.