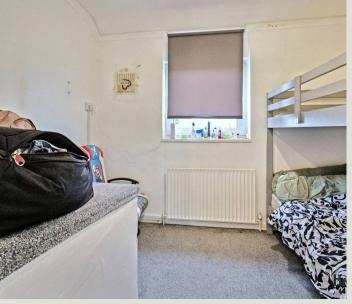

Room

20' 5" x 10' 2" (6.23m x 3.09m)

Dual aspect with window to front and patio doors to garden.

#### Kitchen

12' 9" x 10' 4" (3.88m x 3.16m)

Rear aspect window and door to garden. Fitted with a range of matching eye and base level units, worktops with inset sink. Built in oven and hob with hood over, tiled floor, wall mounted boiler, space for domestic appliances.

## Landing

Doors to bedrooms and bathroom.

#### Bedroom One

11' 4" x 10' 4" (3.46m x 3.14m) Front aspect, radiator, built in wardrobe.

## Bedroom Two

14' 1" x 8' 2" (4.30m x 2.49m) Rear aspect, radiator, built in wardrobe.

## **Bedroom Three**

9' 6" x 7' 5" (2.89m x 2.27m) Front aspect, radiator.

### Bathroom

Rear aspect, a fitted white suite with enclosed bath, wash hand basin, W.C. part tiled walls.













# REAR GARDEN

Paved patio area leading onto mainly laid to lawn garden, various flowers and shrubs.

# FRONT GARDEN

Path to front door, communal path to granting access to rear garden.

# ON STREET









This floorplan is only for illustrative purposes and is not to scale. Measurements of rooms, doors, windows, and any items are approximate and no responsibility is taken for any error, omission or mis-statement. Icons of items such as bathroom suites are representations only and may not look like the real items. Made with Made Snappy 360.