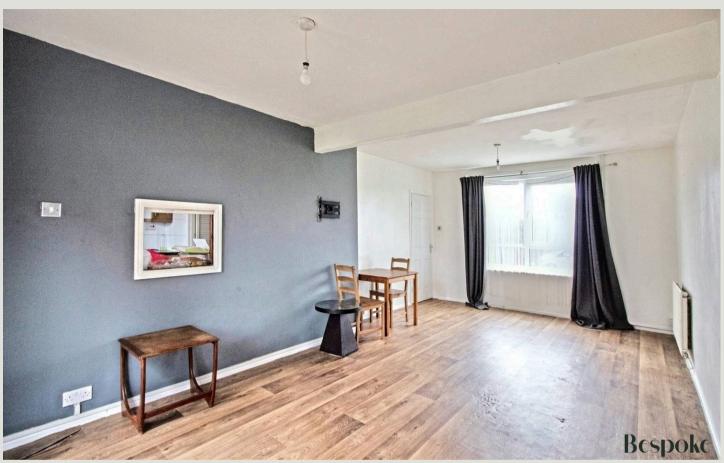

## Living Room

20' 5" x 10' 2" (6.23m x 3.09m)

Dual aspect with window to front and patio doors to garden.