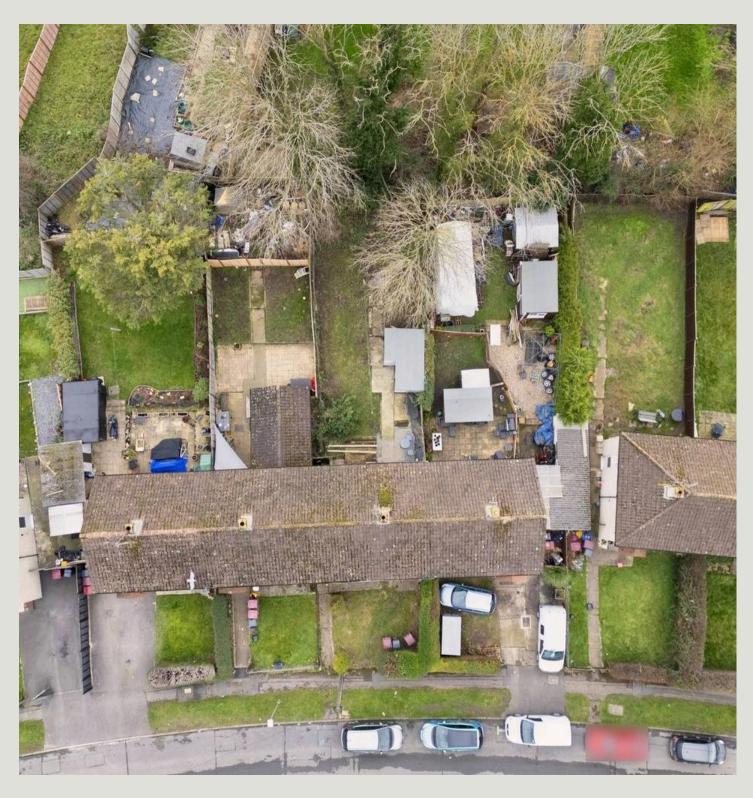

# REAR GARDEN

Paved patio area leading onto mainly laid to lawn garden, various flowers and shrubs.

# FRONT GARDEN

Path to front door, communal path to granting access to rear garden.

# ON STREET

This floorplan is only for illustrative purposes and is not to scale. Measurements of rooms, doors, windows, and any items are approximate and no responsibility is taken for any error, omission or mis-statement. Icons of items such as bathroom suites are representations only and may not look like the real items. Made with Made Snappy 360.