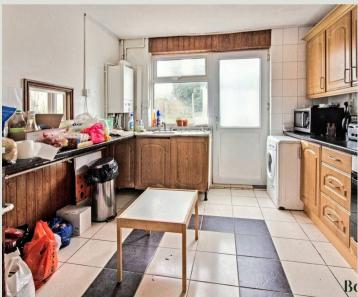

#### Kitchen

12' 9" x 10' 4" (3.88m x 3.16m)

Rear aspect window and door to garden. Fitted with a range of matching eye and base level units, worktops with inset sink. Built in oven and hob with hood over, tiled floor, wall mounted boiler, space for domestic appliances.