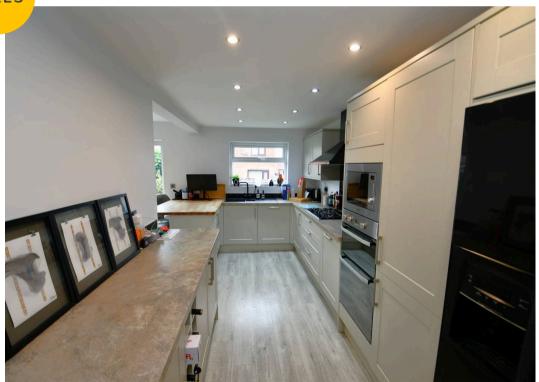

# Kitchen / Diner

19' 7" x 18' 6" (5.97m x 5.65m)

Featuring complementary wall and base units with integral microwave, oven and hob. Space for a washing machine and fridge freezer. Complete with ceiling spotlights, double glazed window, wall mounted radiator and sliding doors. Fitted with laminate flooring.