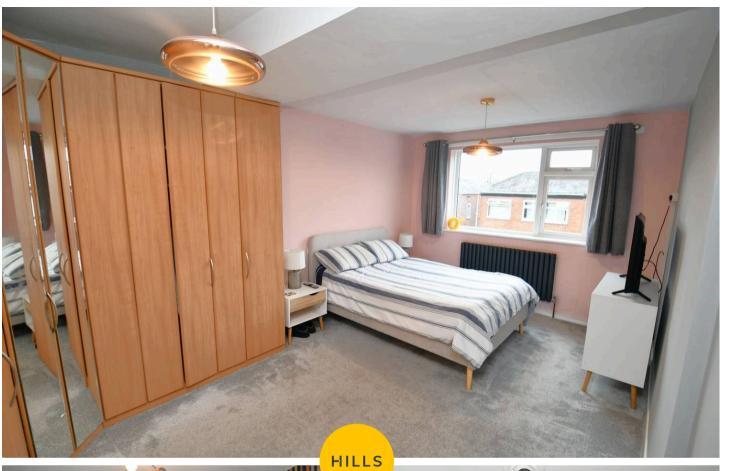

#### **Bedroom One**

10' 10" x 9' 5" (3.30m x 2.86m)

Complete with a ceiling light point, double glazed window and wall mounted radiator. Fitted with carpet flooring.

#### **Bedroom Two**

13' 8" x 7' 7" (4.16m x 2.31m)

Complete with a ceiling light point, double glazed window and wall mounted radiator. Fitted with carpet flooring.

#### **Bedroom Three**

16' 10" x 10' 2" (5.14m x 3.11m)

Complete with two ceiling light points, double glazed window and wall mounted radiator. Fitted with carpet flooring.