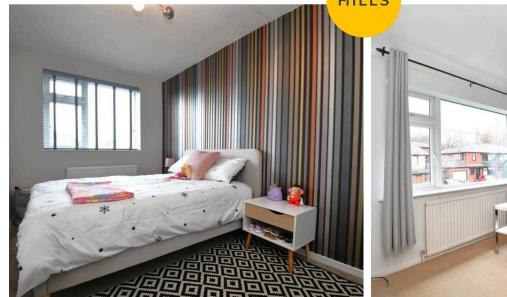

#### **Bedroom One**

10' 10" x 9' 5" (3.30m x 2.86m)

Complete with a ceiling light point, double glazed window and wall mounted radiator. Fitted with carpet flooring.

#### **Bedroom Two**

13' 8" x 7' 7" (4.16m x 2.31m)

Complete with a ceiling light point, double glazed window and wall mounted radiator. Fitted with carpet flooring.

#### **Bedroom Three**

16' 10" x 10' 2" (5.14m x 3.11m)

Complete with two ceiling light points, double glazed window and wall mounted radiator. Fitted with carpet flooring.