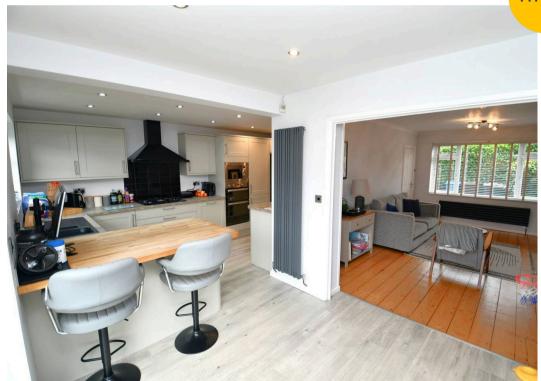

# Kitchen / Diner

19' 7" x 18' 6" (5.97m x 5.65m)

Featuring complementary wall and base units with integral microwave, oven and hob. Space for a washing machine and fridge freezer. Complete with ceiling spotlights, double glazed window, wall mounted radiator and sliding doors. Fitted with laminate flooring.