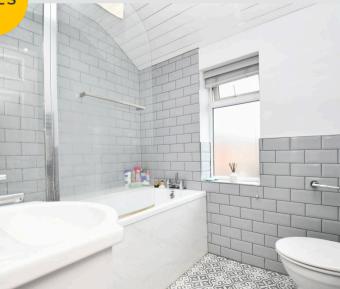

# Bathroom

7' 8" x 6' 0" (2.33m x 1.82m)

Featuring a three piece suite including a bath with shower over, hand wash basin and W.C. Complete with ceiling spotlights, double glazed window, part tiled walls and tiled flooring.