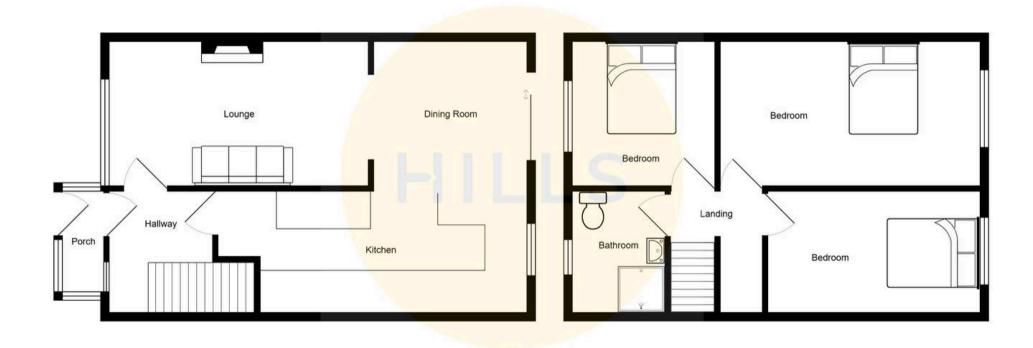

#### **Porch**

### **Entrance Hallway**

Complete with a ceiling light point, wall mounted radiator and wooden flooring.

## Lounge

17' 7" x 10' 10" (5.35m x 3.31m)

Complete with two ceiling light points, double glazed window and wall mounted radiator. Fitted with wooden flooring.

# Kitchen / Diner

19' 7" x 18' 6" (5.97m x 5.65m)

Featuring complementary wall and base units with integral microwave, oven and hob. Space for a washing machine and fridge freezer. Complete with ceiling spotlights, double glazed window, wall mounted radiator and sliding doors. Fitted with laminate flooring.

## Landing

Complete with a ceiling light point, double glazed window and carpet flooring.

#### **Bedroom One**

10' 10" x 9' 5" (3.30m x 2.86m)

Complete with a ceiling light point, double glazed window and wall mounted radiator. Fitted with carpet flooring.

#### **Bedroom Two**

13' 8" x 7' 7" (4.16m x 2.31m)

Complete with a ceiling light point, double glazed window and wall mounted radiator. Fitted with carpet flooring.

#### **Bedroom Three**

16' 10" x 10' 2" (5.14m x 3.11m)

Complete with two ceiling light points, double glazed window and wall mounted radiator. Fitted with carpet flooring.

# Bathroom

7' 8" x 6' 0" (2.33m x 1.82m)

Featuring a three piece suite including a bath with shower over, hand wash basin and W.C. Complete with ceiling spotlights, double glazed window, part tiled walls and tiled flooring.

# Storage Cupboard