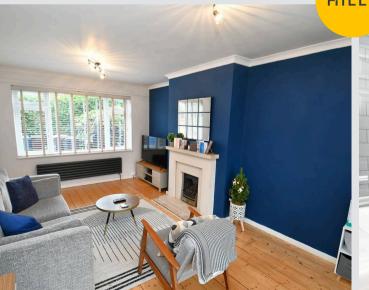

## Lounge

17' 7" x 10' 10" (5.35m x 3.31m)

Complete with two ceiling light points, double glazed window and wall mounted radiator. Fitted with wooden flooring.