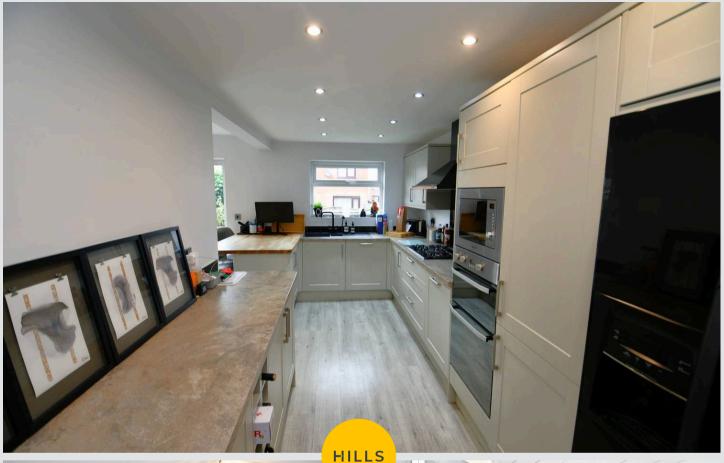

# Kitchen / Diner

19' 7" x 18' 6" (5.97m x 5.65m)

Featuring complementary wall and base units with integral microwave, oven and hob. Space for a washing machine and fridge freezer. Complete with ceiling spotlights, double glazed window, wall mounted radiator and sliding doors. Fitted with laminate flooring.