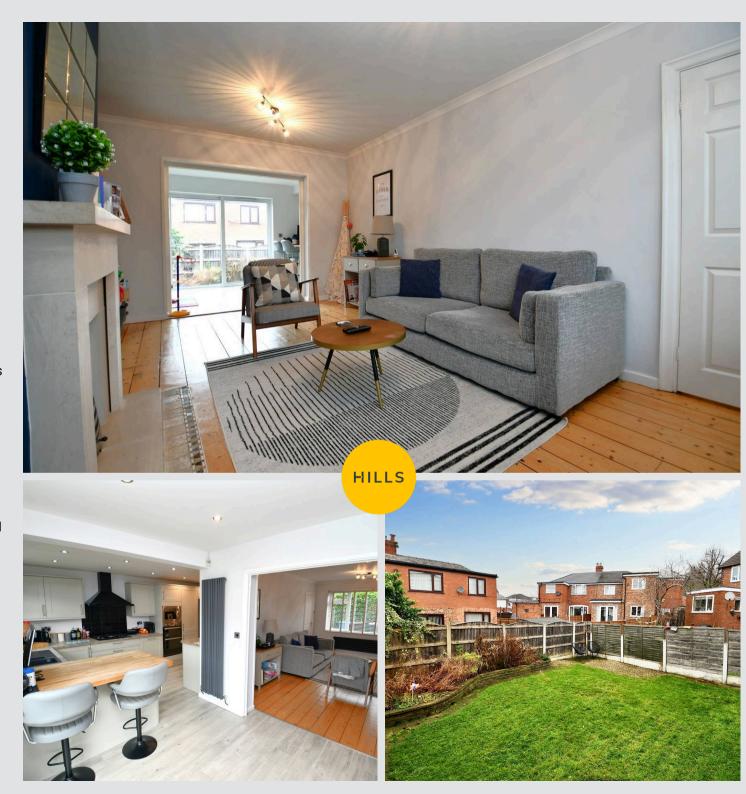

## Lounge

17' 7" x 10' 10" (5.35m x 3.31m)

Complete with two ceiling light points, double glazed window and wall mounted radiator. Fitted with wooden flooring.

# Kitchen / Diner

19' 7" x 18' 6" (5.97m x 5.65m)

Featuring complementary wall and base units with integral microwave, oven and hob. Space for a washing machine and fridge freezer. Complete with ceiling spotlights, double glazed window, wall mounted radiator and sliding doors. Fitted with laminate flooring.

## External

To the front of the property is a driveway providing off road parking. To the rear of the property is a garden with laid to lawn grass.