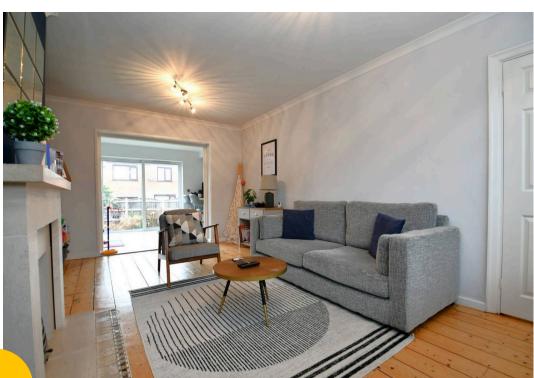

## Lounge

17' 7" x 10' 10" (5.35m x 3.31m)

Complete with two ceiling light points, double glazed window and wall mounted radiator. Fitted with wooden flooring.