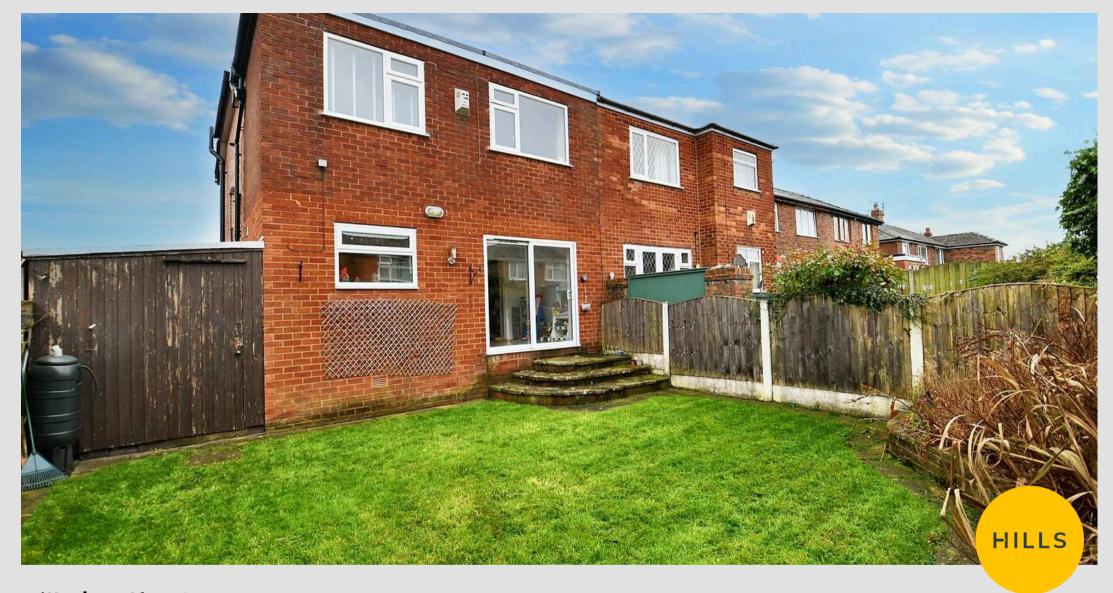

## External

To the front of the property is a driveway providing off road parking. To the rear of the property is a garden with laid to lawn grass.