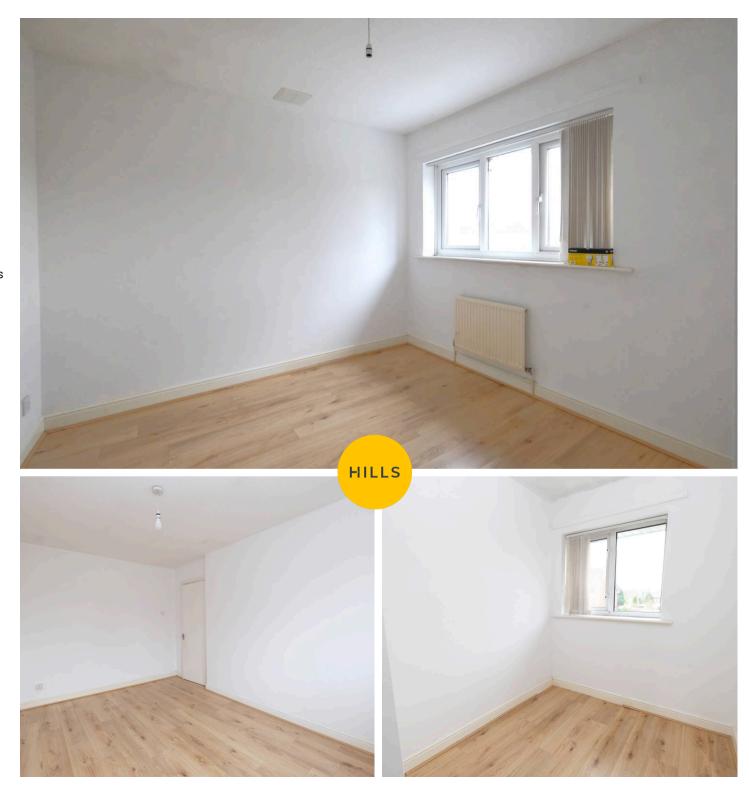

### **Bedroom One**

13' 6" x 8' 9" (4.11m x 2.67m)

Complete with a ceiling light point, double glazed window and wall mounted radiator. Fitted with laminate flooring.

#### **Bedroom Two**

9' 7" x 9' 0" (2.92m x 2.74m)

Complete with a ceiling light point, double glazed window and wall mounted radiator. Fitted with laminate flooring.

### **Bedroom Three**

6' 5" x 6' 4" (1.96m x 1.93m)

Complete with a double glazed window, wall mounted radiator and laminate flooring. Storage above stairs.