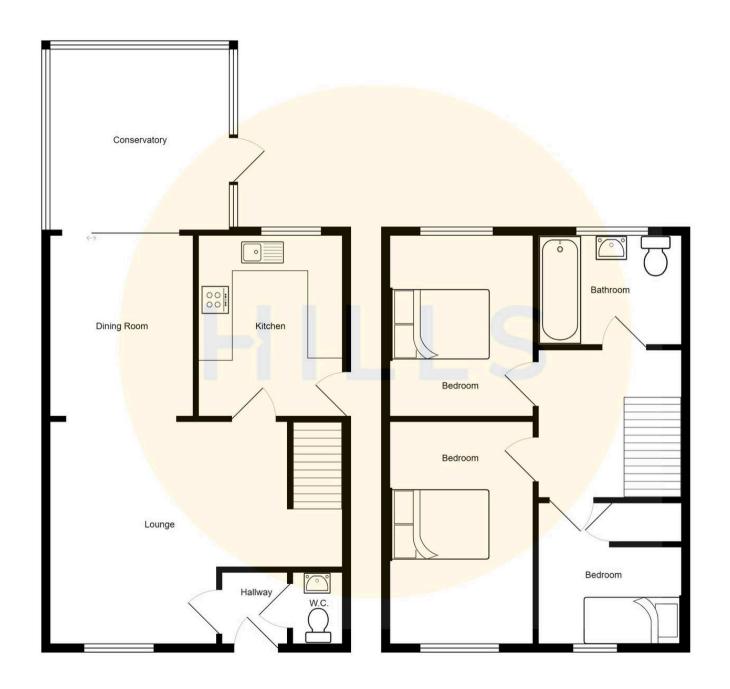

### **Entrance Hallway**

Entered via a uPVC front door. Complete with a ceiling light point, wall mounted radiator and laminate flooring.

## Lounge

12' 6" x 14' 4" (3.81m x 4.37m)

Complete with a ceiling light point, double glazed window and wall mounted radiator. Fitted with laminate flooring.

#### Kitchen

8' 7" x 8' 4" (2.62m x 2.54m)

Featuring complementary wall and base units with integral stainless steel sink, electric hob and oven.

Complete with a ceiling light point, double glazed window, part tiled walls and lino flooring. Understairs storage.

## **Dining Room**

8' 7" x 6' 7" (2.62m x 2.01m)

Complete with a ceiling light point, wall mounted radiator, patio doors and laminate flooring.

## Conservatory

11' 5" x 10' 5" (3.48m x 3.18m)

Complete with a uPVC door, double glazed windows and laminate flooring.

## Landing

Complete with a ceiling light point, double glazed window and carpet flooring. Loft access.

### **Bedroom One**

13' 6" x 8' 9" (4.11m x 2.67m)

Complete with a ceiling light point, double glazed window and wall mounted radiator. Fitted with laminate flooring.

#### **Bedroom Two**

9' 7" x 9' 0" (2.92m x 2.74m)

Complete with a ceiling light point, double glazed window and wall mounted radiator. Fitted with laminate flooring.

### **Bedroom Three**

6' 5" x 6' 4" (1.96m x 1.93m)

Complete with a double glazed window, wall mounted radiator and laminate flooring. Storage above stairs.

### Bathroom

6' 3" x 5' 5" (1.91m x 1.65m)

Featuring a three piece suite including bath with shower over, hand wash basin and W.C. Complete with a ceiling light point, double glazed window and wall mounted radiator. Fitted with laminate tile flooring.