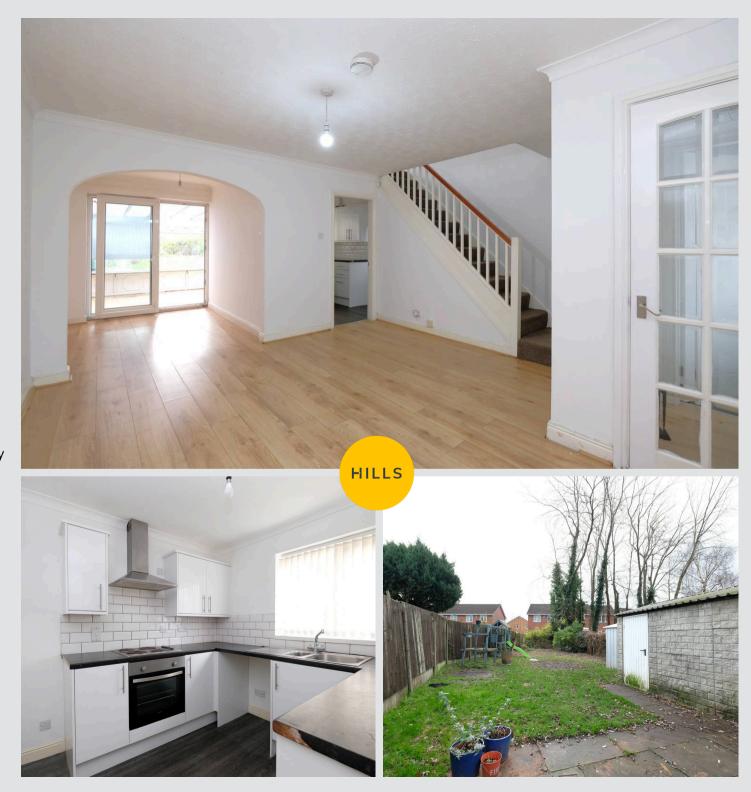

## Lounge

12' 6" x 14' 4" (3.81m x 4.37m)

Complete with a ceiling light point, double glazed window and wall mounted radiator. Fitted with laminate flooring.

#### Kitchen

8' 7" x 8' 4" (2.62m x 2.54m)

Featuring complementary wall and base units with integral stainless steel sink, electric hob and oven.

Complete with a ceiling light point, double glazed window, part tiled walls and lino flooring. Understairs storage.

## **Dining Room**

8' 7" x 6' 7" (2.62m x 2.01m)

Complete with a ceiling light point, wall mounted radiator, patio doors and laminate flooring.

## **External**

To the front of the property is off road parking with a small fence enclosed garden. To the rear of the property is an enclosed garden with detached garage and gated access to the front.