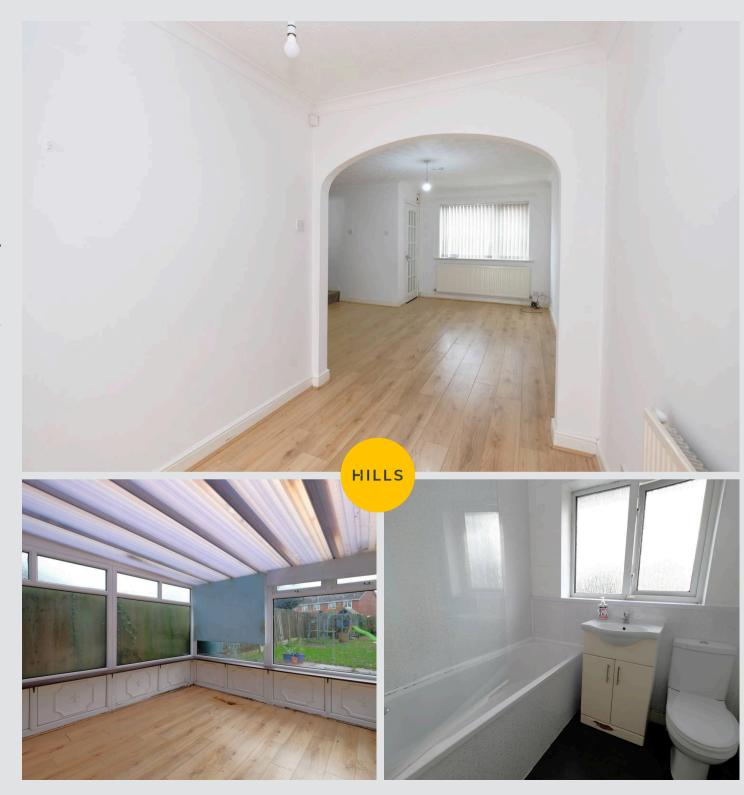

## **Dining Room**

8' 7" x 6' 7" (2.62m x 2.01m)

Complete with a ceiling light point, wall mounted radiator, patio doors and laminate flooring.

## Conservatory

11' 5" x 10' 5" (3.48m x 3.18m)

Complete with a uPVC door, double glazed windows and laminate flooring.

### Bathroom

6' 3" x 5' 5" (1.91m x 1.65m)

Featuring a three piece suite including bath with shower over, hand wash basin and W.C. Complete with a ceiling light point, double glazed window and wall mounted radiator. Fitted with laminate tile flooring.