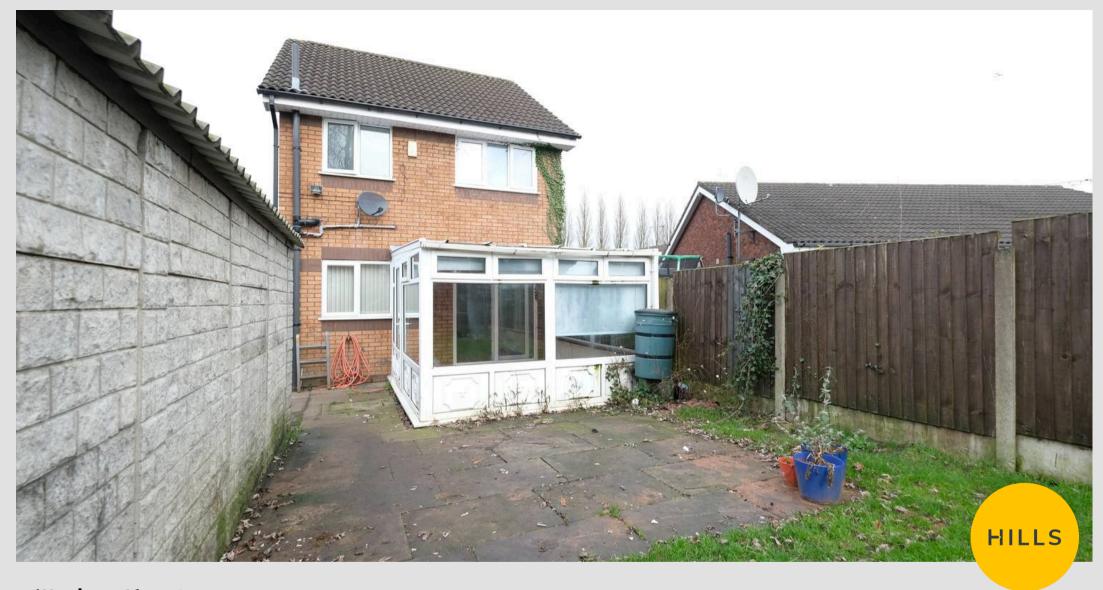

## **External**

To the front of the property is off road parking with a small fence enclosed garden. To the rear of the property is an enclosed garden with detached garage and gated access to the front.