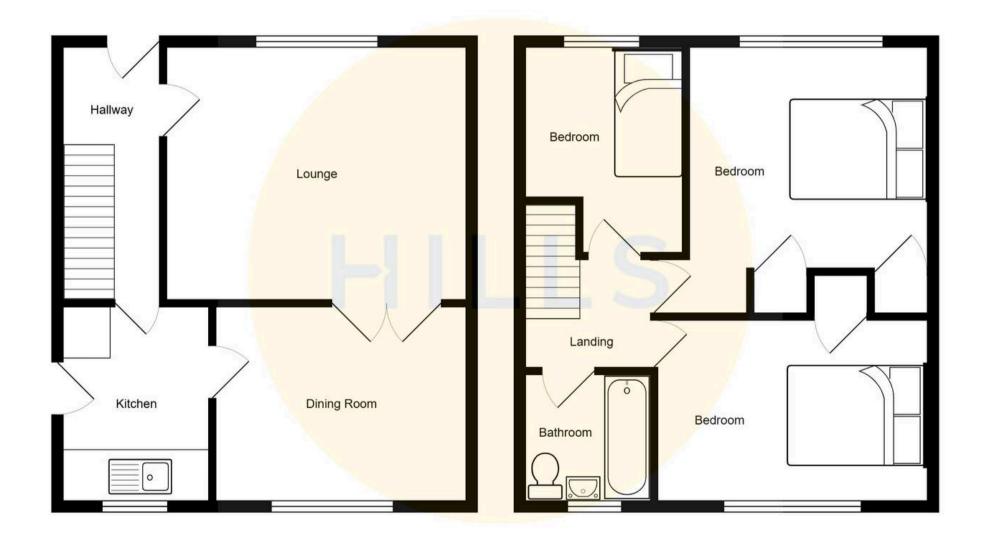

#### **Entrance Hallway**

Complete with a ceiling light point, wall mounted radiator and carpet flooring.

### Lounge

13' 10" x 13' 0" (4.22m x 3.96m)

Complete with a ceiling light point, double glazed window and wall mounted radiator. Fitted with carpet flooring.

# **Dining Room**

10' 3" x 8' 7" (3.13m x 2.61m)

Complete with a ceiling light point, double glazed window and wall mounted radiator. Fitted with carpet flooring.

#### Kitchen

10' 4" x 8' 7" (3.16m x 2.62m)

Featuring complementary fitted units with space for a freestanding oven. Complete with a ceiling light point, double glazed window and wall mounted radiator. Fitted with cushioned flooring.

## Landing

10' 4" x 8' 7" (3.16m x 2.62m)

Complete with a ceiling light point, double glazed window and carpet flooring.

#### **Bedroom One**

12' 1" x 11' 11" (3.69m x 3.64m)

Complete with a ceiling light point, double glazed window and wall mounted radiator. Fitted with wooden flooring.

#### **Bedroom Two**

13' 5" x 8' 6" (4.08m x 2.60m)

Complete with a ceiling light point, double glazed window and wall mounted radiator. Fitted with carpet flooring.

### **Bedroom Three**

9' 2" x 8' 8" (2.79m x 2.63m)

Complete with a ceiling light point, double glazed window and wall mounted radiator. Fitted with wooden flooring.

#### Bathroom

7' 3" x 5' 8" (2.21m x 1.72m)

Featuring a three piece suite including bath, hand wash basin and W.C. Complete with a ceiling light point, wall mounted radiator and laminate flooring.