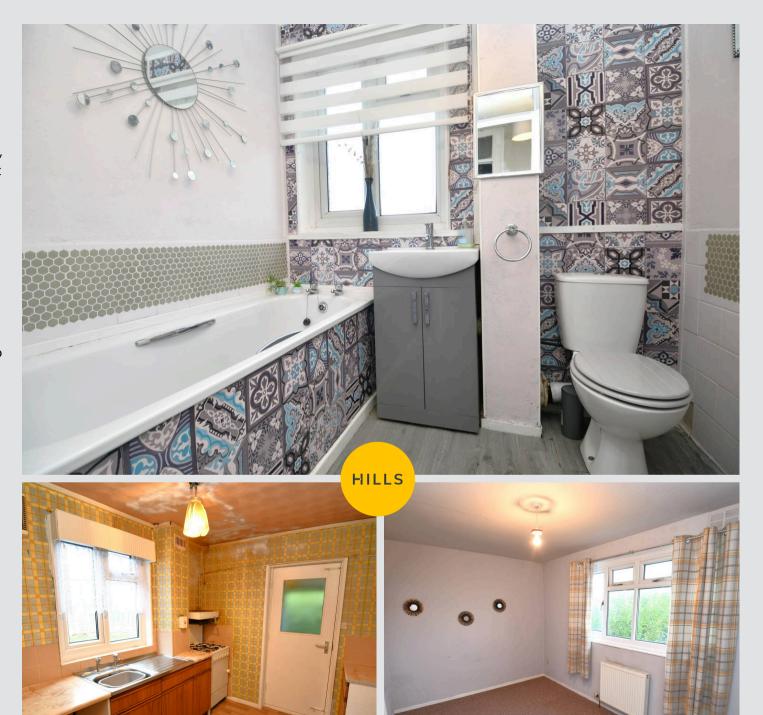

#### Kitchen

10' 4" x 8' 7" (3.16m x 2.62m)

Featuring complementary fitted units with space for a freestanding oven. Complete with a ceiling light point, double glazed window and wall mounted radiator. Fitted with cushioned flooring.

#### Bathroom

7' 3" x 5' 8" (2.21m x 1.72m)

Featuring a three piece suite including bath, hand wash basin and W.C. Complete with a ceiling light point, wall mounted radiator and laminate flooring.