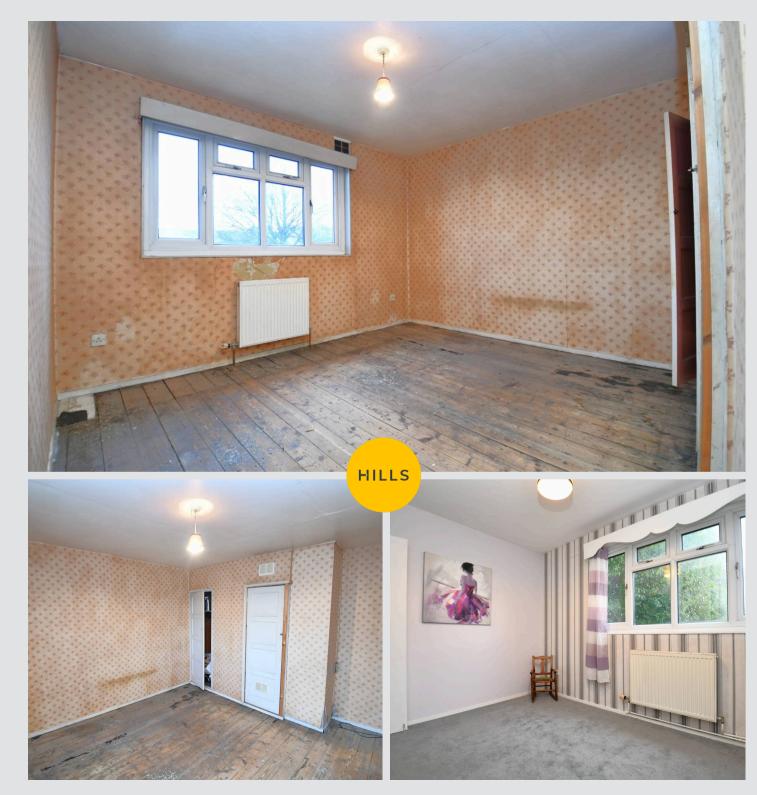

#### **Bedroom One**

12' 1" x 11' 11" (3.69m x 3.64m)

Complete with a ceiling light point, double glazed window and wall mounted radiator. Fitted with wooden flooring.

#### **Bedroom Two**

13' 5" x 8' 6" (4.08m x 2.60m)

Complete with a ceiling light point, double glazed window and wall mounted radiator. Fitted with carpet flooring.

### **Bedroom Three**

9' 2" x 8' 8" (2.79m x 2.63m)

Complete with a ceiling light point, double glazed window and wall mounted radiator. Fitted with wooden flooring.