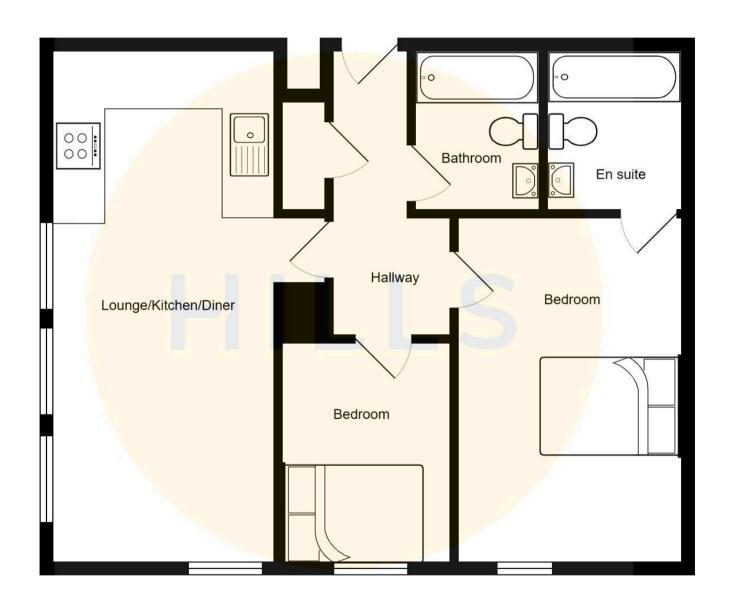

### **Entrance Hallway**

Complete with a ceiling light point and cushioned flooring.

## Lounge / Kitchen / Diner

23' 5" x 10' 8" (7.15m x 3.25m)

Featuring modern fitted units with integral hob and oven and fridge freezer. Complete with a ceiling light point, ceiling spotlights, three double glazed windows and wall mounted radiator. Fitted with cushioned flooring.

#### Bathroom

7' 10" x 6' 6" (2.38m x 1.97m)

Featuring a bath with shower over, hand wash basin and W.C. Complete with ceiling spotlights, heated towel rail, tiled walls and flooring.

#### **Bedroom One**

14' 6" x 9' 6" (4.43m x 2.89m)

Complete with a ceiling light point, double glazed window and electric radiator. Fitted with cushioned flooring.

#### **En Suite**

7' 10" x 4' 11" (2.38m x 1.49m)

Featuring a three piece suite including a shower cubicle, hand wash basin and W.C. Complete with ceiling spotlights, tiled walls and flooring.

#### **Bedroom Two**

10' 6" x 6' 6" (3.21m x 1.97m)

Complete with a ceiling light point, double glazed window and electric radiator. Fitted with cushioned flooring.