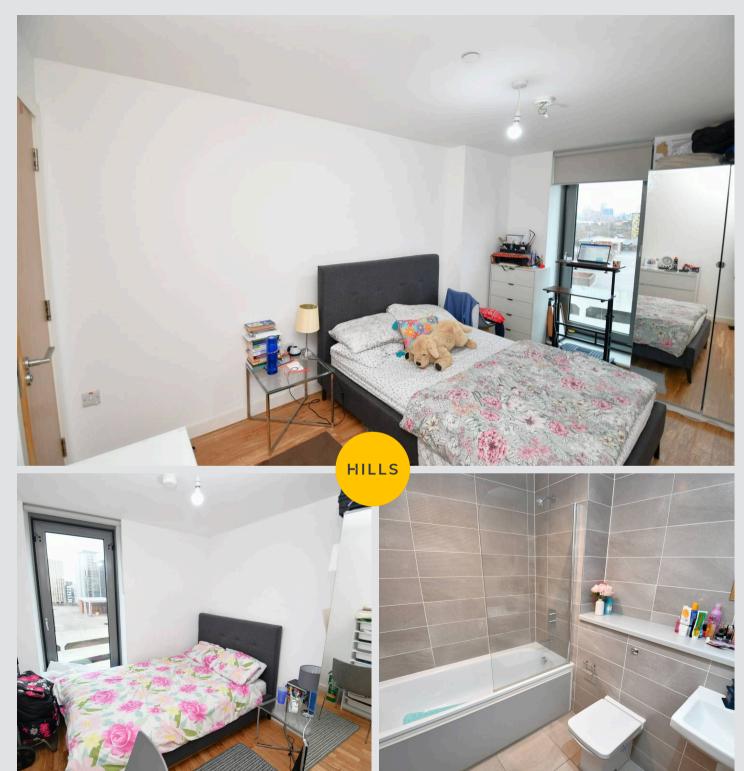

#### **Bedroom One**

14' 6" x 9' 6" (4.43m x 2.89m)

Complete with a ceiling light point, double glazed window and electric radiator. Fitted with cushioned flooring.

#### **En Suite**

7' 10" x 4' 11" (2.38m x 1.49m)

Featuring a three piece suite including a shower cubicle, hand wash basin and W.C. Complete with ceiling spotlights, tiled walls and flooring.

#### **Bedroom Two**

10' 6" x 6' 6" (3.21m x 1.97m)

Complete with a ceiling light point, double glazed window and electric radiator. Fitted with cushioned flooring.

#### Bathroom

7' 10" x 6' 6" (2.38m x 1.97m)

Featuring a bath with shower over, hand wash basin and W.C. Complete with ceiling spotlights, heated towel rail, tiled walls and flooring.