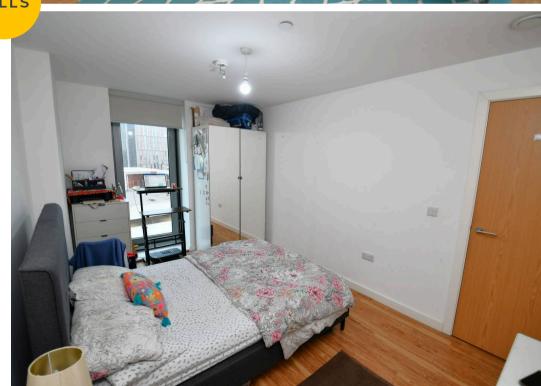

#### **Bedroom One**

14' 6" x 9' 6" (4.43m x 2.89m)

Complete with a ceiling light point, double glazed window and electric radiator. Fitted with cushioned flooring.

#### **Bedroom Two**

10' 6" x 6' 6" (3.21m x 1.97m)

Complete with a ceiling light point, double glazed window and electric radiator. Fitted with cushioned flooring.