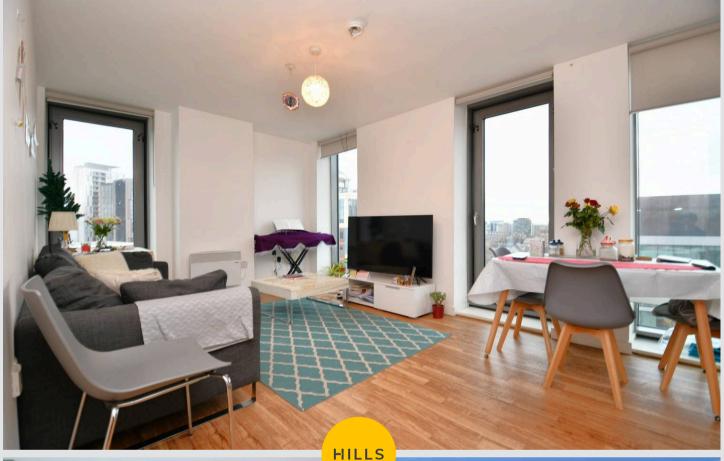

## Lounge / Kitchen / Diner

23' 5" x 10' 8" (7.15m x 3.25m)

Featuring modern fitted units with integral hob and oven and fridge freezer. Complete with a ceiling light point, ceiling spotlights, three double glazed windows and wall mounted radiator. Fitted with cushioned flooring.