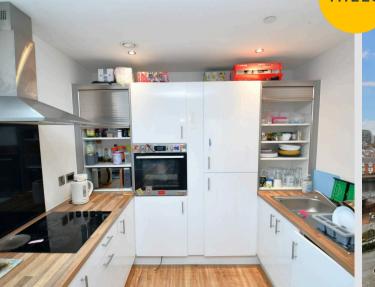

## Lounge / Kitchen / Diner

23' 5" x 10' 8" (7.15m x 3.25m)

Featuring modern fitted units with integral hob and oven and fridge freezer. Complete with a ceiling light point, ceiling spotlights, three double glazed windows and wall mounted radiator. Fitted with cushioned flooring.