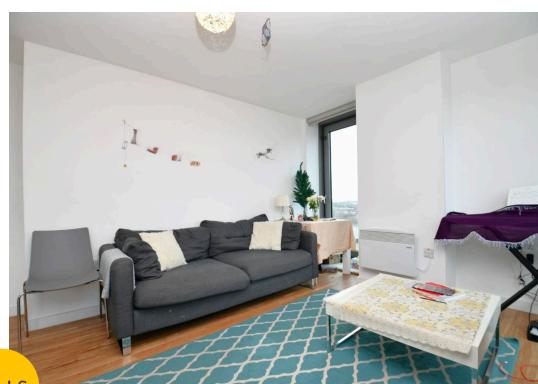

## Lounge / Kitchen / Diner

23' 5" x 10' 8" (7.15m x 3.25m)

Featuring modern fitted units with integral hob and oven and fridge freezer. Complete with a ceiling light point, ceiling spotlights, three double glazed windows and wall mounted radiator. Fitted with cushioned flooring.