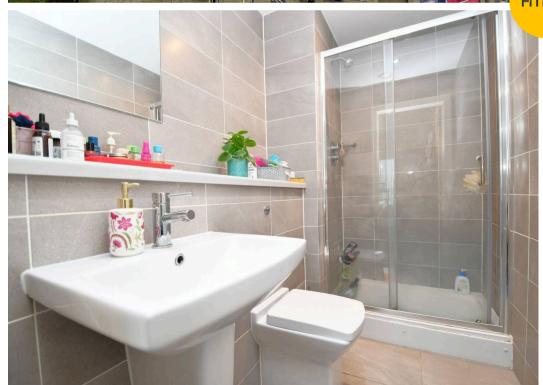

#### Bathroom

7' 10" x 6' 6" (2.38m x 1.97m)

Featuring a bath with shower over, hand wash basin and W.C. Complete with ceiling spotlights, heated towel rail, tiled walls and flooring.

#### **En Suite**

7' 10" x 4' 11" (2.38m x 1.49m)

Featuring a three piece suite including a shower cubicle, hand wash basin and W.C. Complete with ceiling spotlights, tiled walls and flooring.