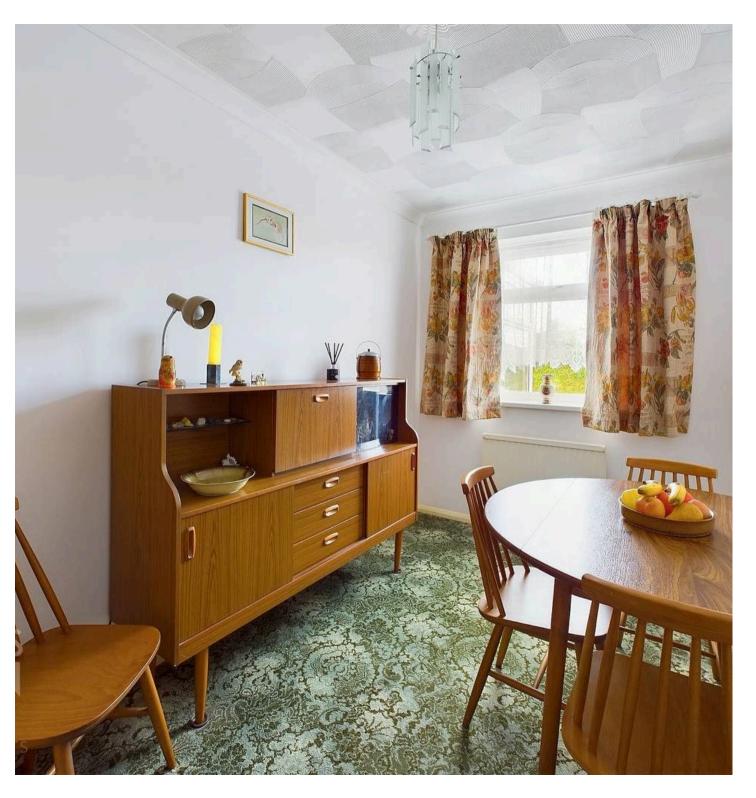

# Beccles, Beccles

Tiled splash backs run around the work surface with ample space for general white goods including a fridge freezer and washing machine, with a useful access door leading to the side of the bungalow. Sitting beyond the kitchen is the main sitting room which is a fantastic size for entertaining whilst flowing seamlessly via patio doors into the adjacent conservatory which offers a light and bright seating area with attractive garden views and a private aspect. From the hall entrance the three bedrooms lead off, providing versatile uses as bedroom or living space depending on a potential buyer's requirements. The main bedroom sits in front of the property with a walk-in bay window, with the second bedroom offering a range of built-in wardrobes and the third bedroom having been used as a dining room study space. Completing the property is the shower room with tiled walls, storage under the hand wash basin and wood effect flooring underfoot.