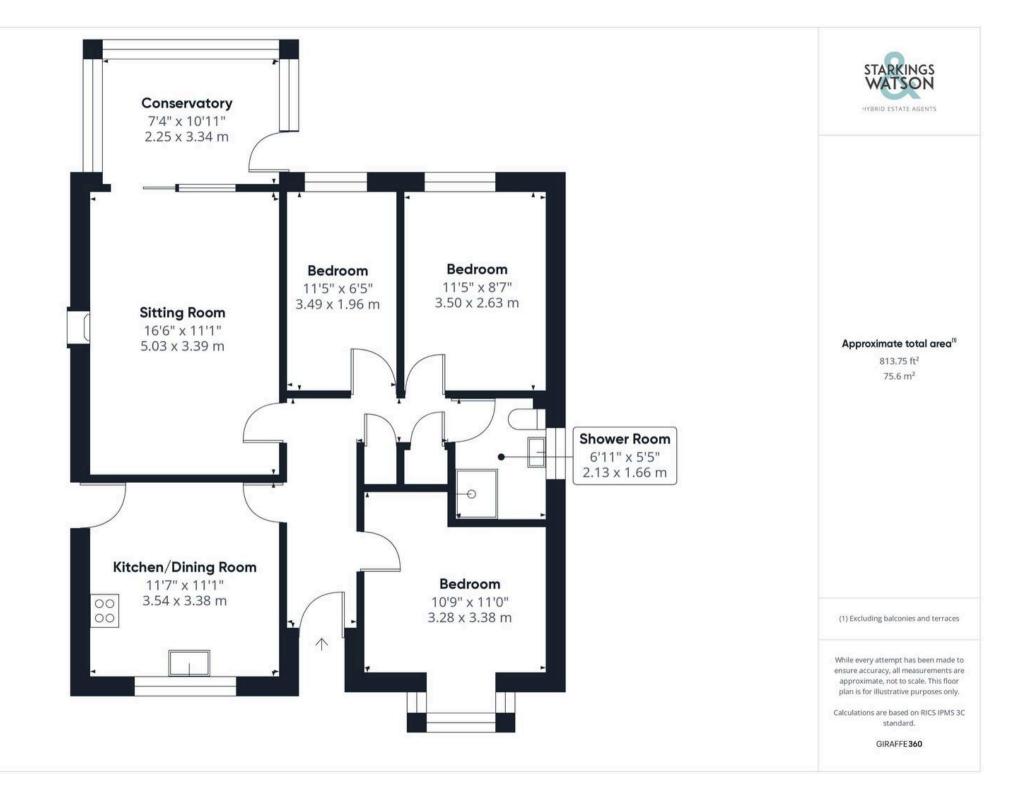

# Beccles, Beccles

NO CHAIN. This DETACHED BUNGALOW offers over 813 Sq. ft (stms) of accommodation, whilst being situated in a PRIME SETTING for ease of access to BECCLES TOWN CENTRE. With a GREAT SIZED but MANAGEABLE PLOT, the property enjoys PRIVATE NON-OVERLOOKED GARDENS, ample parking and a GARAGE. Ready to MOVE-IN with a 2022 installed gas fired cenral heating boiler, the property offers potential for a new buyer to personalise the space. The accommodation includes a HALL ENTRANCE with STORAGE, 11' KITCHEN/BREAKFAST ROOM which offers space for a table, 16' SITTING ROOM and patio doors into the CONSERVATORY. Three bedrooms lead off the hall, with one having been used as a DINING ROOM. The SHOWER ROOM completes the property with a clean white finish.

#### THE GRAND TOUR

Stepping inside the hall entrance is finished with fitted carpet and a useful loft access hatch above, whilst being a bright and inviting space with doors leading to the main bedroom and living accommodation. Immediately to your left as you enter is the kitchen/breakfast room which is large enough to allow for a central breakfast or dining table, with a u-shaped arrangement of wall and base level units. including integrated cooking appliances with an inset hob and eye level electric double oven.

# Beccles, Beccles

Tiled splash backs run around the work surface with ample space for general white goods including a fridge freezer and washing machine, with a useful access door leading to the side of the bungalow. Sitting beyond the kitchen is the main sitting room which is a fantastic size for entertaining whilst flowing seamlessly via patio doors into the adjacent conservatory which offers a light and bright seating area with attractive garden views and a private aspect. From the hall entrance the three bedrooms lead off, providing versatile uses as bedroom or living space depending on a potential buyer's requirements. The main bedroom sits in front of the property with a walk-in bay window, with the second bedroom offering a range of built-in wardrobes and the third bedroom having been used as a dining room study space. Completing the property is the shower room with tiled walls, storage under the hand wash basin and wood effect flooring underfoot.