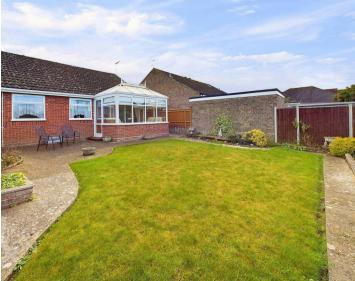

#### SETTING THE SCENE

Set back from the road and accessed via a low maintenance shingle front garden, symmetrical planting lines the front entrance pathway which takes you to the main entrance door. Located to the side of the property is a tandem driveway offering off road parking for several vehicles, with gated access to the rear garden and also to the adjacent garage.

# VIRTUAL TOUR

View our virtual tour for a full 360 degree of the interior of the property.

THE GREAT OUTDOORS Offering a private non overlooked aspect with a central lawn and a variety of raised beds, the garden is enclosed with low level timber panel fencing and high level hedging. A useful greenhouse is tucked to the rear of the garage, with gated access to the driveway and side access door into the garage which also offers an up and over door to front.