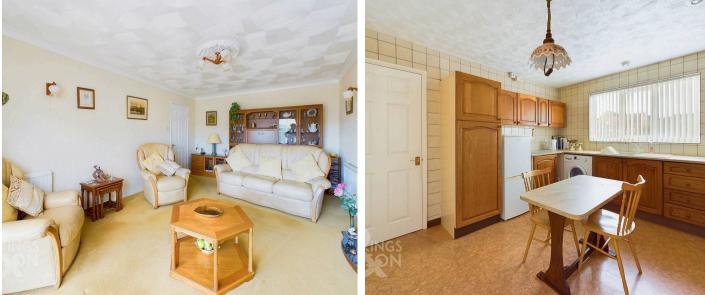

#### THE GRAND TOUR

Stepping inside the hall entrance is finished with fitted carpet and a useful loft access hatch above, whilst being a bright and inviting space with doors leading to the main bedroom and living accommodation. Immediately to your left as you enter is the kitchen/breakfast room which is large enough to allow for a central breakfast or dining table, with a u-shaped arrangement of wall and base level units. including integrated cooking appliances with an inset hob and eye level electric double oven.

# Beccles, Beccles

Tiled splash backs run around the work surface with ample space for general white goods including a fridge freezer and washing machine, with a useful access door leading to the side of the bungalow. Sitting beyond the kitchen is the main sitting room which is a fantastic size for entertaining whilst flowing seamlessly via patio doors into the adjacent conservatory which offers a light and bright seating area with attractive garden views and a private aspect. From the hall entrance the three bedrooms lead off, providing versatile uses as bedroom or living space depending on a potential buyer's requirements. The main bedroom sits in front of the property with a walk-in bay window, with the second bedroom offering a range of built-in wardrobes and the third bedroom having been used as a dining room study space. Completing the property is the shower room with tiled walls, storage under the hand wash basin and wood effect flooring underfoot.