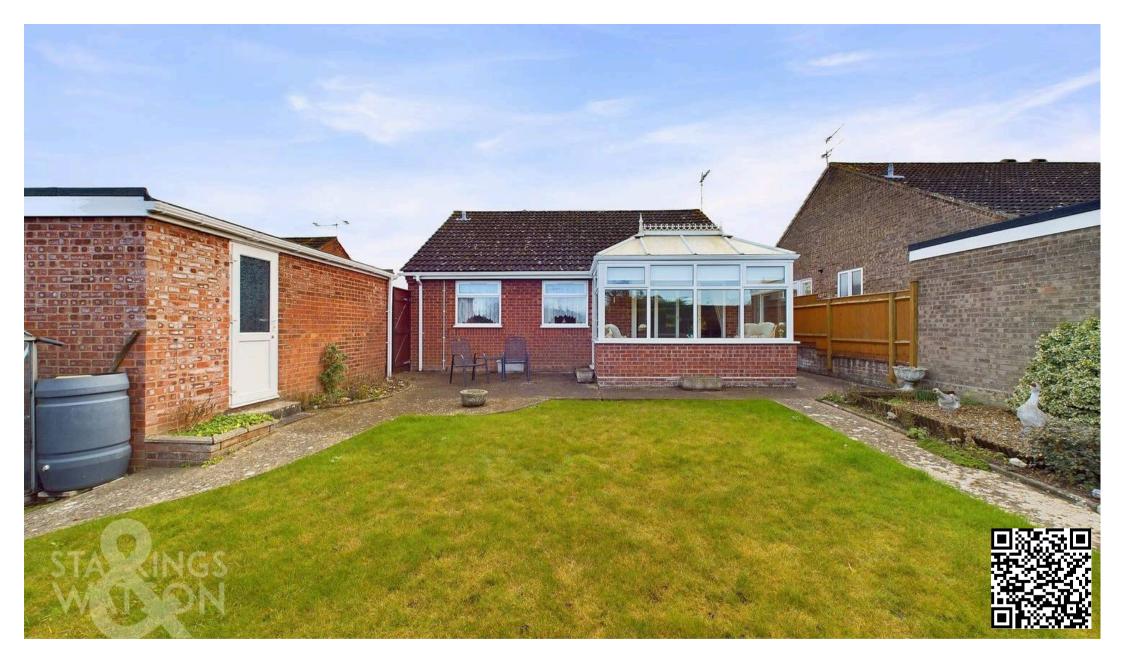

# VIRTUAL TOUR

View our virtual tour for a full 360 degree of the interior of the property.

THE GREAT OUTDOORS Offering a private non overlooked aspect with a central lawn and a variety of raised beds, the garden is enclosed with low level timber panel fencing and high level hedging. A useful greenhouse is tucked to the rear of the garage, with gated access to the driveway and side access door into the garage which also offers an up and over door to front.