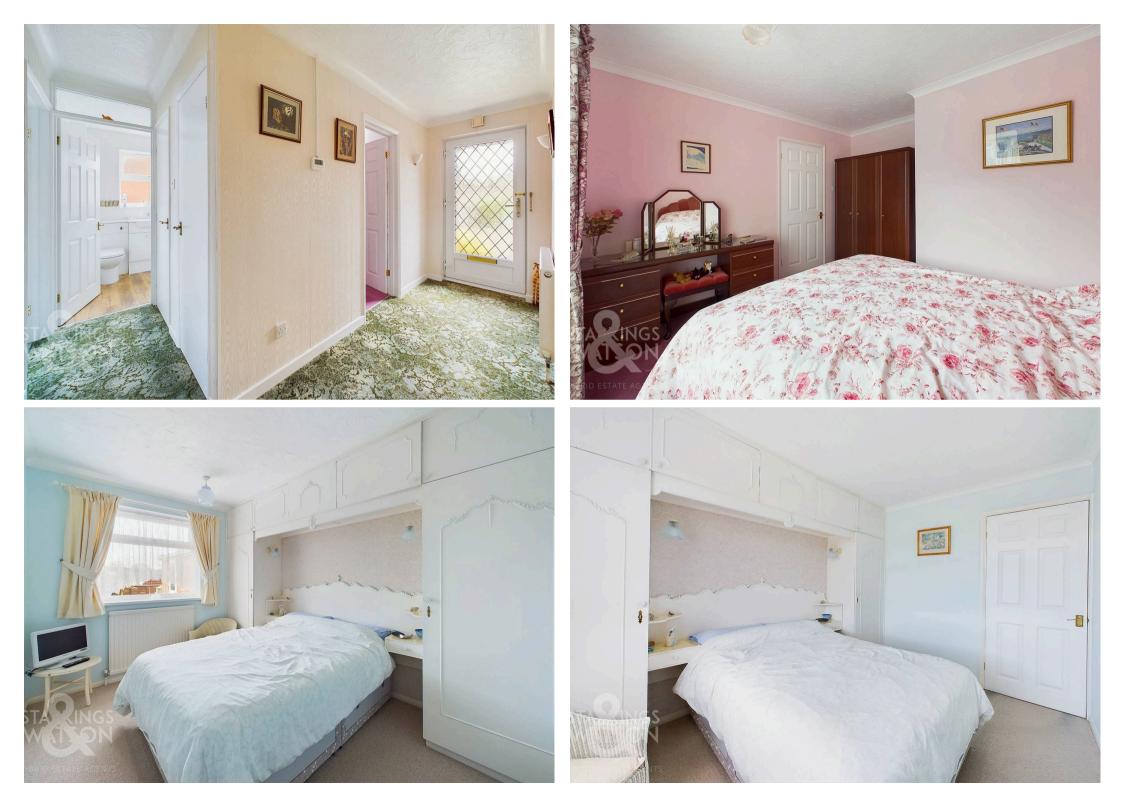

#### THE GRAND TOUR

Stepping inside the hall entrance is finished with fitted carpet and a useful loft access hatch above, whilst being a bright and inviting space with doors leading to the main bedroom and living accommodation. Immediately to your left as you enter is the kitchen/breakfast room which is large enough to allow for a central breakfast or dining table, with a u-shaped arrangement of wall and base level units. including integrated cooking appliances with an inset hob and eye level electric double oven.

# Beccles, Beccles

Tiled splash backs run around the work surface with ample space for general white goods including a fridge freezer and washing machine, with a useful access door leading to the side of the bungalow. Sitting beyond the kitchen is the main sitting room which is a fantastic size for entertaining whilst flowing seamlessly via patio doors into the adjacent conservatory which offers a light and bright seating area with attractive garden views and a private aspect. From the hall entrance the three bedrooms lead off, providing versatile uses as bedroom or living space depending on a potential buyer's requirements. The main bedroom sits in front of the property with a walk-in bay window, with the second bedroom offering a range of built-in wardrobes and the third bedroom having been used as a dining room study space. Completing the property is the shower room with tiled walls, storage under the hand wash basin and wood effect flooring underfoot.