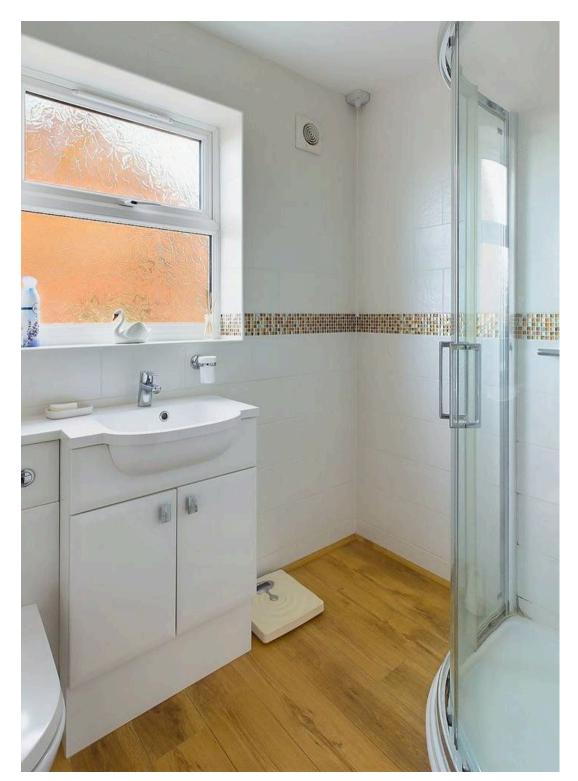

# Beccles, Beccles

Tiled splash backs run around the work surface with ample space for general white goods including a fridge freezer and washing machine, with a useful access door leading to the side of the bungalow. Sitting beyond the kitchen is the main sitting room which is a fantastic size for entertaining whilst flowing seamlessly via patio doors into the adjacent conservatory which offers a light and bright seating area with attractive garden views and a private aspect. From the hall entrance the three bedrooms lead off, providing versatile uses as bedroom or living space depending on a potential buyer's requirements. The main bedroom sits in front of the property with a walk-in bay window, with the second bedroom offering a range of built-in wardrobes and the third bedroom having been used as a dining room study space. Completing the property is the shower room with tiled walls, storage under the hand wash basin and wood effect flooring underfoot.