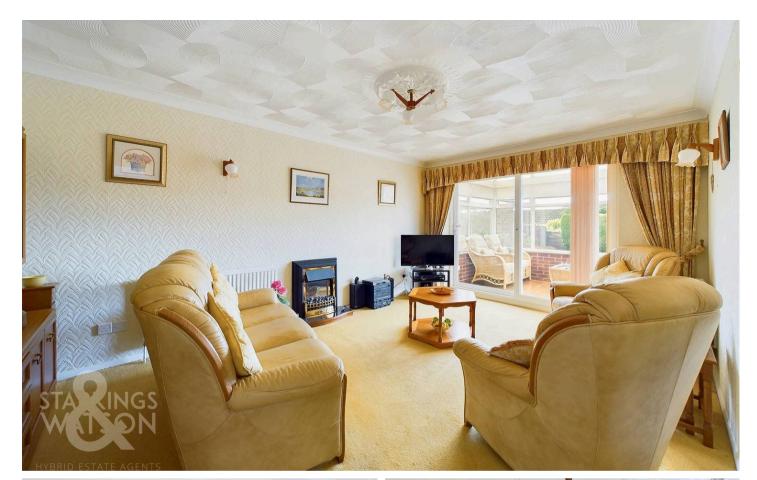

# Beccles, Beccles

Tiled splash backs run around the work surface with ample space for general white goods including a fridge freezer and washing machine, with a useful access door leading to the side of the bungalow. Sitting beyond the kitchen is the main sitting room which is a fantastic size for entertaining whilst flowing seamlessly via patio doors into the adjacent conservatory which offers a light and bright seating area with attractive garden views and a private aspect. From the hall entrance the three bedrooms lead off, providing versatile uses as bedroom or living space depending on a potential buyer's requirements. The main bedroom sits in front of the property with a walk-in bay window, with the second bedroom offering a range of built-in wardrobes and the third bedroom having been used as a dining room study space. Completing the property is the shower room with tiled walls, storage under the hand wash basin and wood effect flooring underfoot.