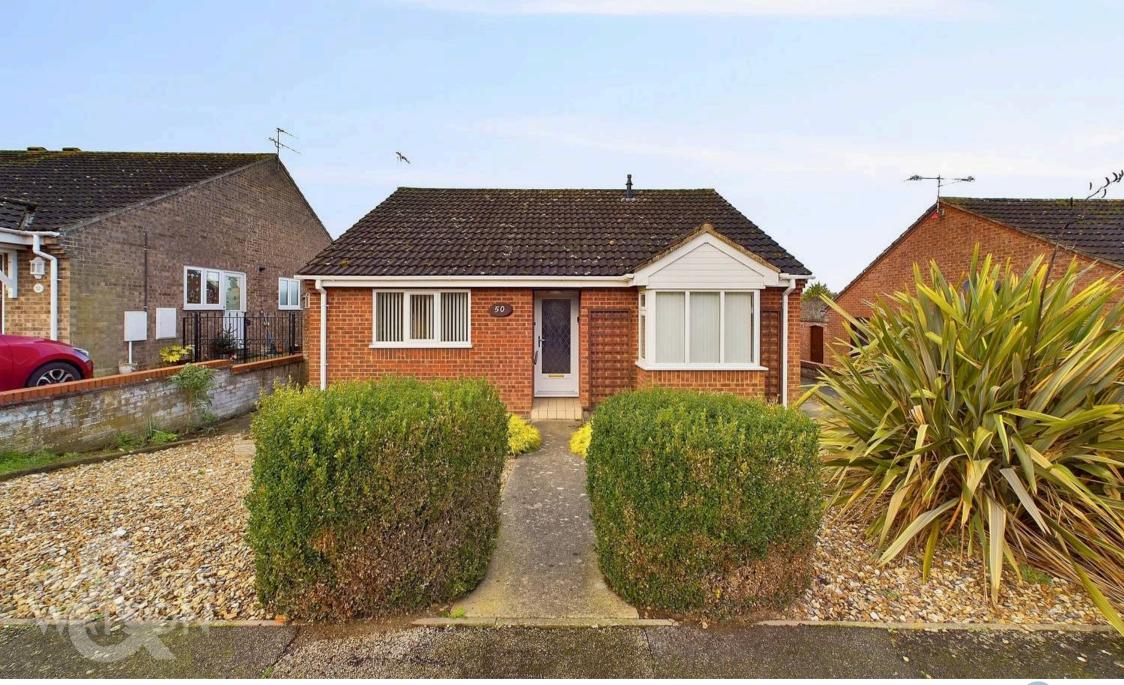

# Beccles, Beccles

NO CHAIN. This DETACHED BUNGALOW offers over 813 Sq. ft (stms) of accommodation, whilst being situated in a PRIME SETTING for ease of access to BECCLES TOWN CENTRE. With a GREAT SIZED but MANAGEABLE PLOT, the property enjoys PRIVATE NON-OVERLOOKED GARDENS, ample parking and a GARAGE. Ready to MOVE-IN with a 2022 installed gas fired cenral heating boiler, the property offers potential for a new buyer to personalise the space. The accommodation includes a HALL ENTRANCE with STORAGE, 11' KITCHEN/BREAKFAST ROOM which offers space for a table, 16' SITTING ROOM and patio doors into the CONSERVATORY. Three bedrooms lead off the hall, with one having been used as a DINING ROOM. The SHOWER ROOM completes the property with a clean white finish.

#### SETTING THE SCENE

Set back from the road and accessed via a low maintenance shingle front garden, symmetrical planting lines the front entrance pathway which takes you to the main entrance door. Located to the side of the property is a tandem driveway offering off road parking for several vehicles, with gated access to the rear garden and also to the adjacent garage.