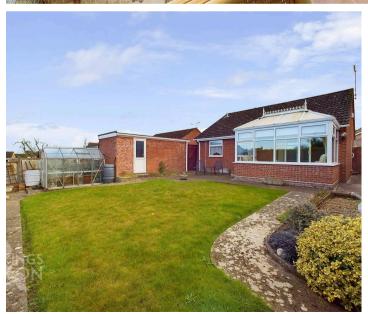

# VIRTUAL TOUR

View our virtual tour for a full 360 degree of the interior of the property.

THE GREAT OUTDOORS Offering a private non overlooked aspect with a central lawn and a variety of raised beds, the garden is enclosed with low level timber panel fencing and high level hedging. A useful greenhouse is tucked to the rear of the garage, with gated access to the driveway and side access door into the garage which also offers an up and over door to front.

#### GARAGE

Single Garage

DRIVEWAY

3 Parking Spaces