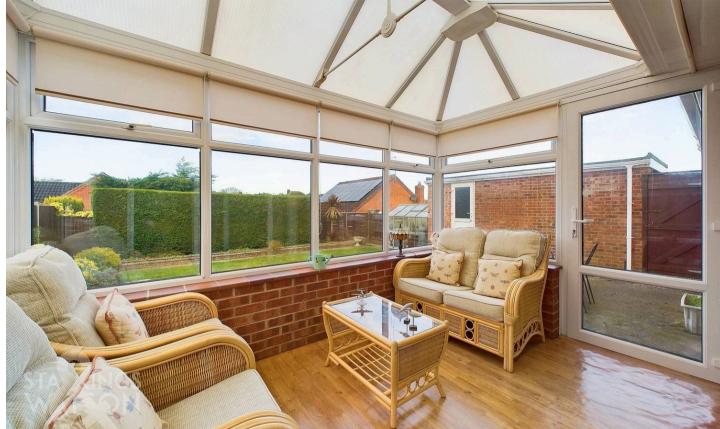

# Beccles, Beccles

Tiled splash backs run around the work surface with ample space for general white goods including a fridge freezer and washing machine, with a useful access door leading to the side of the bungalow. Sitting beyond the kitchen is the main sitting room which is a fantastic size for entertaining whilst flowing seamlessly via patio doors into the adjacent conservatory which offers a light and bright seating area with attractive garden views and a private aspect. From the hall entrance the three bedrooms lead off, providing versatile uses as bedroom or living space depending on a potential buyer's requirements. The main bedroom sits in front of the property with a walk-in bay window, with the second bedroom offering a range of built-in wardrobes and the third bedroom having been used as a dining room study space. Completing the property is the shower room with tiled walls, storage under the hand wash basin and wood effect flooring underfoot.