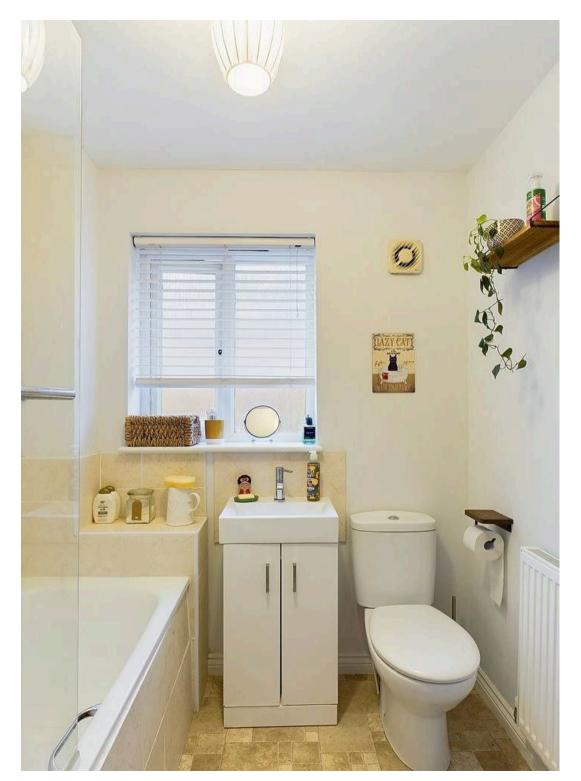

## Costessey, Norwich

Turning to your right you will enter the main living space. A large carpeted floor space allows room for soft furnishings and additional storage solutions plus a breakfast or dining table in front of the uPVC double glazed windows with radiator below. The rear of the property is occupied by the kitchen with a range of wall and base mounted storage units giving way to an integrated four ring gas hob and single oven with extraction above and all tiled splashbacks whilst leaving space and plumbing for a washing machine plus tall standalone fridge freezer. Finally on the ground floor sitting adjacent to the access door for the rear garden is a two piece WC with vinyl flooring and low level radiator. The first floor landing grants access to both double bedrooms as well as a handy built in storage cupboard and three piece family bathroom suite with mostly tiled surround, vanity storage and shower head mounted over the bath with a glass screen. The smaller of the bedrooms is found next to the bathroom with all carpeted flooring and views into the rear garden. This room offers enough space for a single bed plus multiple additional storage solutions whilst the larger of the bedrooms comes towards the front of the home with views to the greenery in front the tree lined double facing aspect allowing natural light to pour into this large double bedroom with space for a large bed, additional storage solutions and handy storage shelf above the stairs.