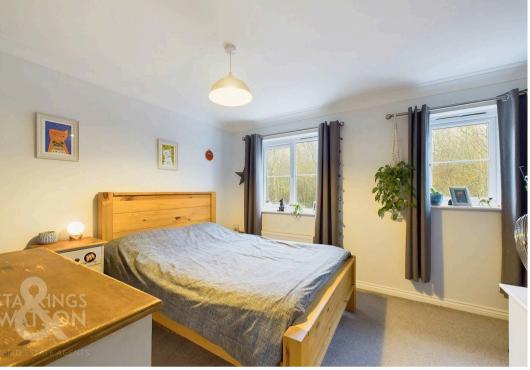

## Costessey, Norwich

Turning to your right you will enter the main living space. A large carpeted floor space allows room for soft furnishings and additional storage solutions plus a breakfast or dining table in front of the uPVC double glazed windows with radiator below. The rear of the property is occupied by the kitchen with a range of wall and base mounted storage units giving way to an integrated four ring gas hob and single oven with extraction above and all tiled splashbacks whilst leaving space and plumbing for a washing machine plus tall standalone fridge freezer. Finally on the ground floor sitting adjacent to the access door for the rear garden is a two piece WC with vinyl flooring and low level radiator. The first floor landing grants access to both double bedrooms as well as a handy built in storage cupboard and three piece family bathroom suite with mostly tiled surround, vanity storage and shower head mounted over the bath with a glass screen. The smaller of the bedrooms is found next to the bathroom with all carpeted flooring and views into the rear garden. This room offers enough space for a single bed plus multiple additional storage solutions whilst the larger of the bedrooms comes towards the front of the home with views to the greenery in front the tree lined double facing aspect allowing natural light to pour into this large double bedroom with space for a large bed, additional storage solutions and handy storage shelf above the stairs.