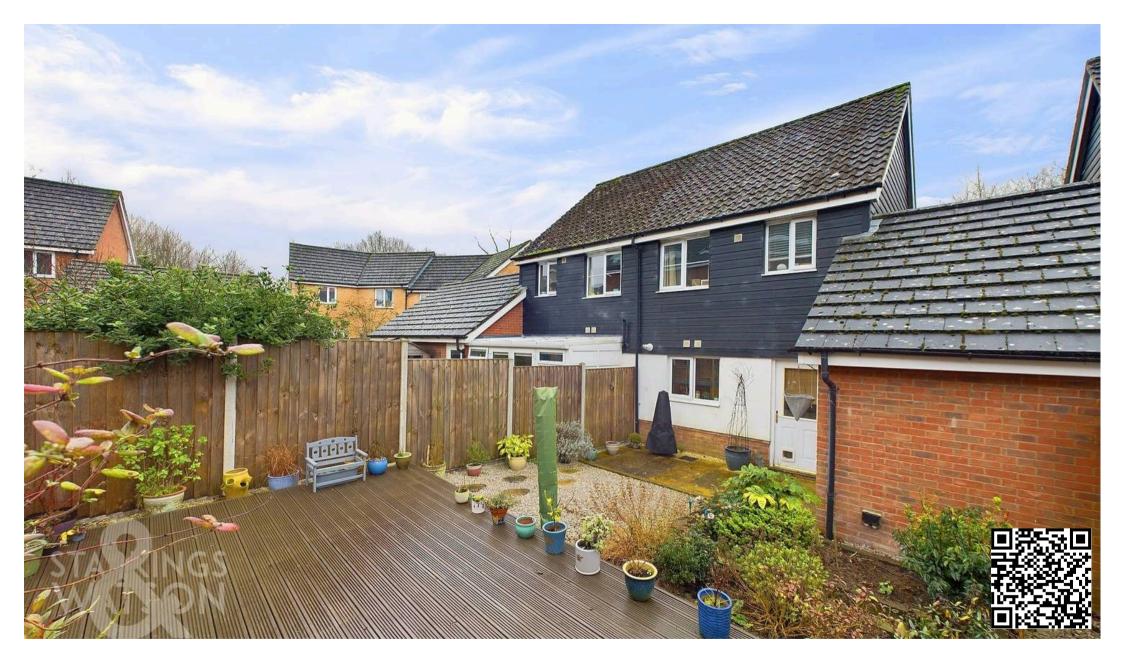

### THE GREAT OUTDOORS

The rear garden is presented in a low maintenance yet attractive state. Tiered as it moves towards the rear the versatile space initially starts with a flagstone patio area with direct access into the garage via a personal door onto a shingle planting space with raised planting beds for colour and vibrancy whilst a gentle step up leads you towards the decked patio seating area perfectly positioned to make the most of the summer sunshine. All fully enclosed with timber fencing on both sides and to the rear.