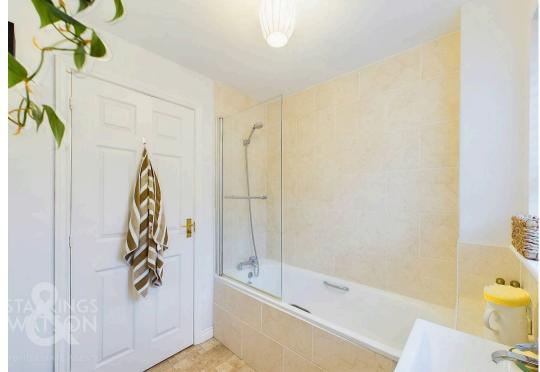

## Costessey, Norwich

Turning to your right you will enter the main living space. A large carpeted floor space allows room for soft furnishings and additional storage solutions plus a breakfast or dining table in front of the uPVC double glazed windows with radiator below. The rear of the property is occupied by the kitchen with a range of wall and base mounted storage units giving way to an integrated four ring gas hob and single oven with extraction above and all tiled splashbacks whilst leaving space and plumbing for a washing machine plus tall standalone fridge freezer. Finally on the ground floor sitting adjacent to the access door for the rear garden is a two piece WC with vinyl flooring and low level radiator. The first floor landing grants access to both double bedrooms as well as a handy built in storage cupboard and three piece family bathroom suite with mostly tiled surround, vanity storage and shower head mounted over the bath with a glass screen. The smaller of the bedrooms is found next to the bathroom with all carpeted flooring and views into the rear garden. This room offers enough space for a single bed plus multiple additional storage solutions whilst the larger of the bedrooms comes towards the front of the home with views to the greenery in front the tree lined double facing aspect allowing natural light to pour into this large double bedroom with space for a large bed, additional storage solutions and handy storage shelf above the stairs.