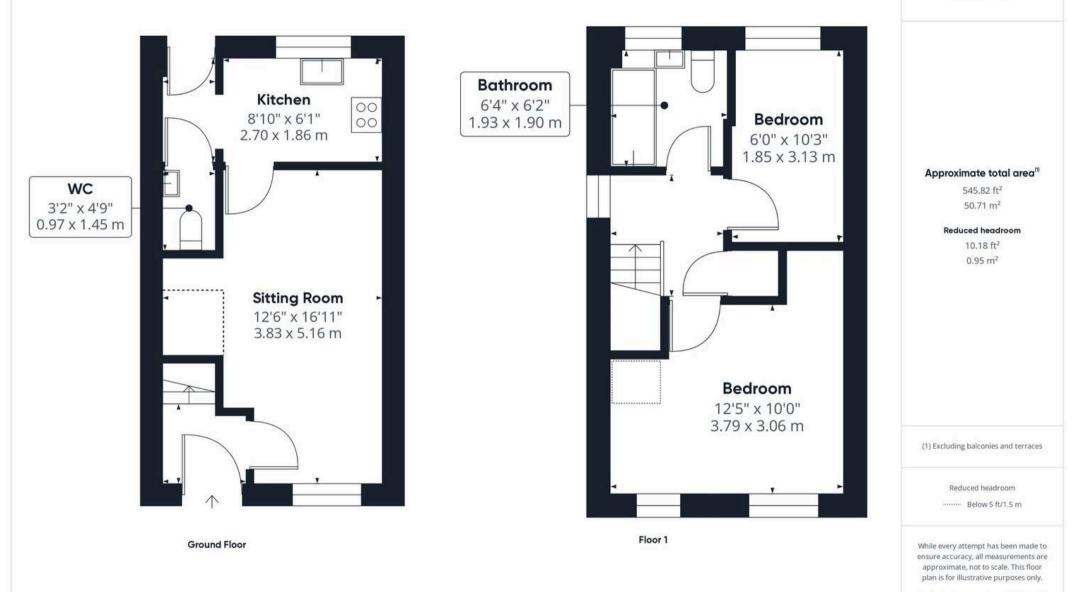

## Costessey, Norwich

Turning to your right you will enter the main living space. A large carpeted floor space allows room for soft furnishings and additional storage solutions plus a breakfast or dining table in front of the uPVC double glazed windows with radiator below. The rear of the property is occupied by the kitchen with a range of wall and base mounted storage units giving way to an integrated four ring gas hob and single oven with extraction above and all tiled splashbacks whilst leaving space and plumbing for a washing machine plus tall standalone fridge freezer. Finally on the ground floor sitting adjacent to the access door for the rear garden is a two piece WC with vinyl flooring and low level radiator. The first floor landing grants access to both double bedrooms as well as a handy built in storage cupboard and three piece family bathroom suite with mostly tiled surround, vanity storage and shower head mounted over the bath with a glass screen. The smaller of the bedrooms is found next to the bathroom with all carpeted flooring and views into the rear garden. This room offers enough space for a single bed plus multiple additional storage solutions whilst the larger of the bedrooms comes towards the front of the home with views to the greenery in front the tree lined double facing aspect allowing natural light to pour into this large double bedroom with space for a large bed, additional storage solutions and handy storage shelf above the stairs.