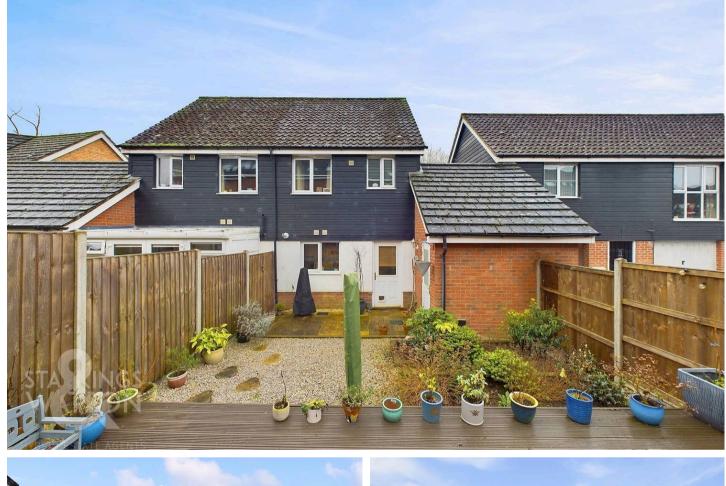

### SETTING THE SCENE

The property can be found nestled away at the very edge of this popular development with a tree lined aspect to one side with the property emerging to your left where the brick weave driveway can be found in front of the garage.

### THE GREAT OUTDOORS

The rear garden is presented in a low maintenance yet attractive state. Tiered as it moves towards the rear the versatile space initially starts with a flagstone patio area with direct access into the garage via a personal door onto a shingle planting space with raised planting beds for colour and vibrancy whilst a gentle step up leads you towards the decked patio seating area perfectly positioned to make the most of the summer sunshine. All fully enclosed with timber fencing on both sides and to the rear.