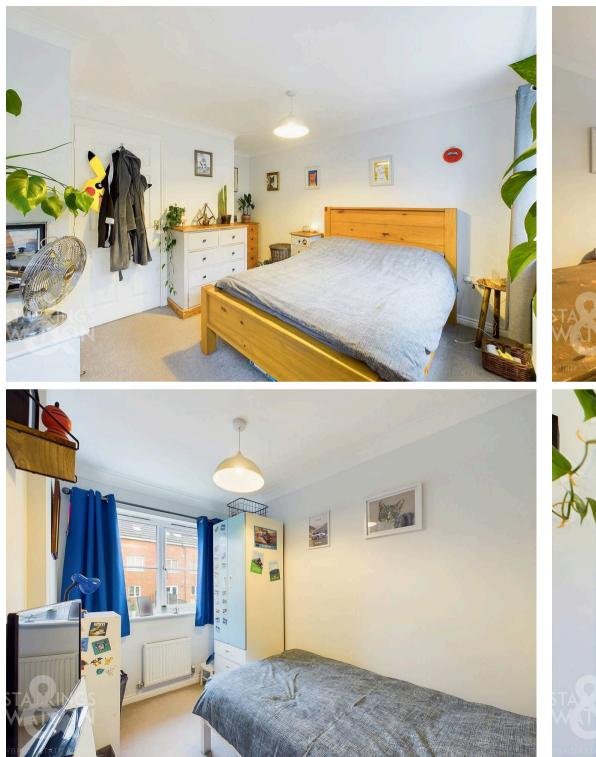

## Costessey, Norwich

Turning to your right you will enter the main living space. A large carpeted floor space allows room for soft furnishings and additional storage solutions plus a breakfast or dining table in front of the uPVC double glazed windows with radiator below. The rear of the property is occupied by the kitchen with a range of wall and base mounted storage units giving way to an integrated four ring gas hob and single oven with extraction above and all tiled splashbacks whilst leaving space and plumbing for a washing machine plus tall standalone fridge freezer. Finally on the ground floor sitting adjacent to the access door for the rear garden is a two piece WC with vinyl flooring and low level radiator. The first floor landing grants access to both double bedrooms as well as a handy built in storage cupboard and three piece family bathroom suite with mostly tiled surround, vanity storage and shower head mounted over the bath with a glass screen. The smaller of the bedrooms is found next to the bathroom with all carpeted flooring and views into the rear garden. This room offers enough space for a single bed plus multiple additional storage solutions whilst the larger of the bedrooms comes towards the front of the home with views to the greenery in front the tree lined double facing aspect allowing natural light to pour into this large double bedroom with space for a large bed, additional storage solutions and handy storage shelf above the stairs.