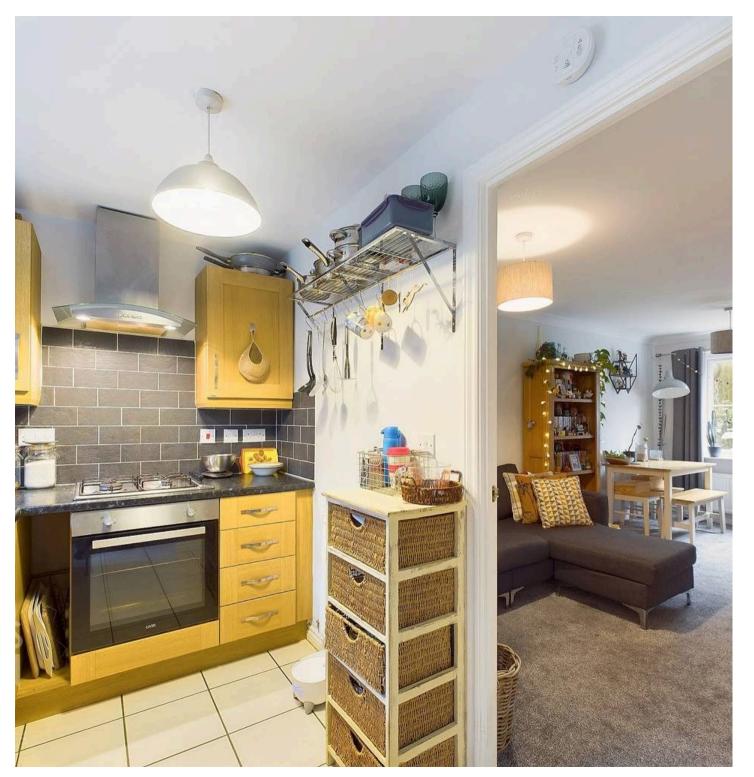

## Costessey, Norwich

Turning to your right you will enter the main living space. A large carpeted floor space allows room for soft furnishings and additional storage solutions plus a breakfast or dining table in front of the uPVC double glazed windows with radiator below. The rear of the property is occupied by the kitchen with a range of wall and base mounted storage units giving way to an integrated four ring gas hob and single oven with extraction above and all tiled splashbacks whilst leaving space and plumbing for a washing machine plus tall standalone fridge freezer. Finally on the ground floor sitting adjacent to the access door for the rear garden is a two piece WC with vinyl flooring and low level radiator. The first floor landing grants access to both double bedrooms as well as a handy built in storage cupboard and three piece family bathroom suite with mostly tiled surround, vanity storage and shower head mounted over the bath with a glass screen. The smaller of the bedrooms is found next to the bathroom with all carpeted flooring and views into the rear garden. This room offers enough space for a single bed plus multiple additional storage solutions whilst the larger of the bedrooms comes towards the front of the home with views to the greenery in front the tree lined double facing aspect allowing natural light to pour into this large double bedroom with space for a large bed, additional storage solutions and handy storage shelf above the stairs.