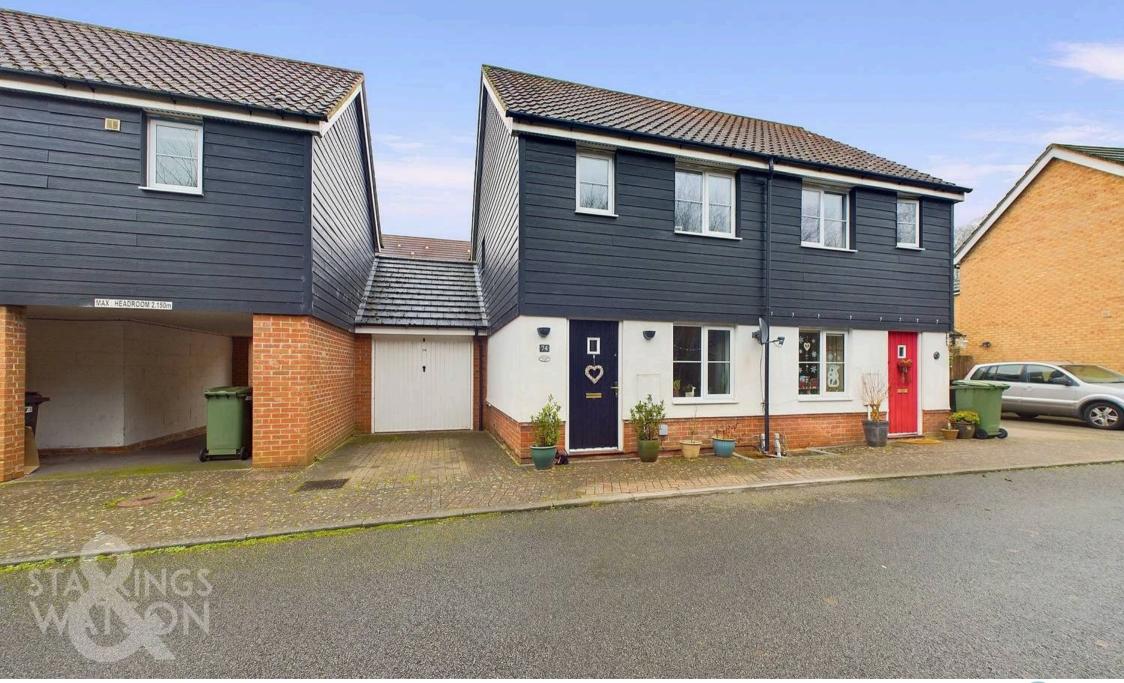

### Costessey, Norwich

Situated at the very edge of this popular development with a TREE LINED front aspect sits this well presented SEMI-DETACHED HOUSE. Offered in brilliant decorative order throughout this inviting home offers a VERSATILE living space including a 16' SITTING ROOM leading into the KITCHEN WITH INTEGRATED APPLIANCES and ground floor WC. The first floor landing grants access to TWO BEDROOMS and handy storage cupboard as well as the THREE PIECE FAMILY BATHROOM suite. The rear garden has been lovingly landscaped to offer an ATTRACTIVE yet LOW MAINTENANCE space, ideal for enjoying the summer sunshine with direct access via a personal door into the garage.

### IN SUMMARY

Situated at the very edge of this popular development with a TREE LINED front aspect sits this well presented SEMI-DETACHED HOUSE. Offered in brilliant decorative order throughout, this inviting home offers a VERSATILE living space including a 16' SITTING ROOM leading into the KITCHEN WITH INTEGRATED APPLIANCES and ground floor WC. The first floor landing grants access to TWO BEDROOMS and handy storage cupboard as well as the THREE PIECE FAMILY BATHROOM suite. The rear garden has been lovingly landscaped to offer an ATTRACTIVE yet LOW MAINTENANCE space, ideal for enjoying the summer sunshine with direct access via a personal door into the garage.

### SETTING THE SCENE

The property can be found nestled away at the very edge of this popular development with a tree lined aspect to one side with the property emerging to your left where the brick weave driveway can be found in front of the garage.