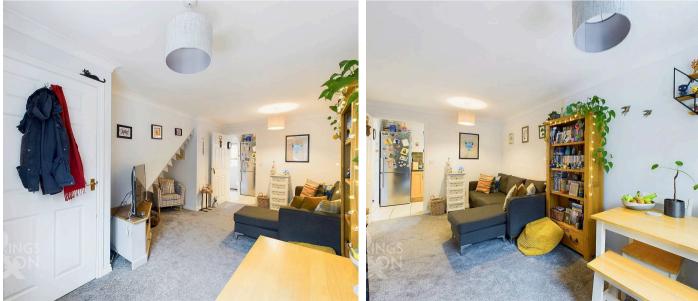

### THE GRAND TOUR

Once inside, a central lobby with wooden effect flooring allows you to slip off coats and shoes before heading into the rest of the property with a low level mounted radiator sat in front of the stairs.

## Costessey, Norwich

Turning to your right you will enter the main living space. A large carpeted floor space allows room for soft furnishings and additional storage solutions plus a breakfast or dining table in front of the uPVC double glazed windows with radiator below. The rear of the property is occupied by the kitchen with a range of wall and base mounted storage units giving way to an integrated four ring gas hob and single oven with extraction above and all tiled splashbacks whilst leaving space and plumbing for a washing machine plus tall standalone fridge freezer. Finally on the ground floor sitting adjacent to the access door for the rear garden is a two piece WC with vinyl flooring and low level radiator. The first floor landing grants access to both double bedrooms as well as a handy built in storage cupboard and three piece family bathroom suite with mostly tiled surround, vanity storage and shower head mounted over the bath with a glass screen. The smaller of the bedrooms is found next to the bathroom with all carpeted flooring and views into the rear garden. This room offers enough space for a single bed plus multiple additional storage solutions whilst the larger of the bedrooms comes towards the front of the home with views to the greenery in front the tree lined double facing aspect allowing natural light to pour into this large double bedroom with space for a large bed, additional storage solutions and handy storage shelf above the stairs.