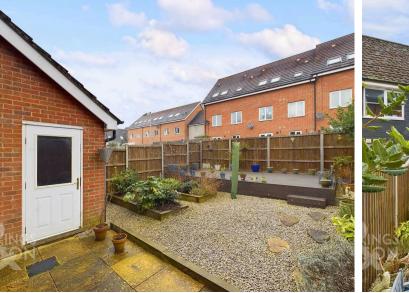

### THE GREAT OUTDOORS

The rear garden is presented in a low maintenance yet attractive state. Tiered as it moves towards the rear the versatile space initially starts with a flagstone patio area with direct access into the garage via a personal door onto a shingle planting space with raised planting beds for colour and vibrancy whilst a gentle step up leads you towards the decked patio seating area perfectly positioned to make the most of the summer sunshine. All fully enclosed with timber fencing on both sides and to the rear.