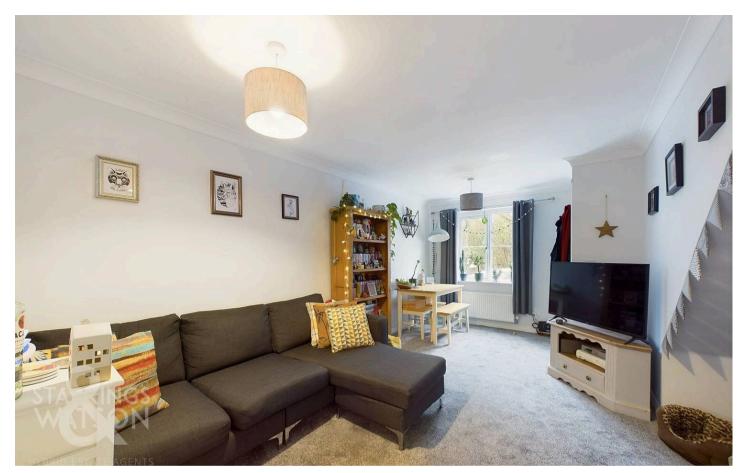

### THE GRAND TOUR

Once inside, a central lobby with wooden effect flooring allows you to slip off coats and shoes before heading into the rest of the property with a low level mounted radiator sat in front of the stairs.

## Costessey, Norwich

Turning to your right you will enter the main living space. A large carpeted floor space allows room for soft furnishings and additional storage solutions plus a breakfast or dining table in front of the uPVC double glazed windows with radiator below. The rear of the property is occupied by the kitchen with a range of wall and base mounted storage units giving way to an integrated four ring gas hob and single oven with extraction above and all tiled splashbacks whilst leaving space and plumbing for a washing machine plus tall standalone fridge freezer. Finally on the ground floor sitting adjacent to the access door for the rear garden is a two piece WC with vinyl flooring and low level radiator. The first floor landing grants access to both double bedrooms as well as a handy built in storage cupboard and three piece family bathroom suite with mostly tiled surround, vanity storage and shower head mounted over the bath with a glass screen. The smaller of the bedrooms is found next to the bathroom with all carpeted flooring and views into the rear garden. This room offers enough space for a single bed plus multiple additional storage solutions whilst the larger of the bedrooms comes towards the front of the home with views to the greenery in front the tree lined double facing aspect allowing natural light to pour into this large double bedroom with space for a large bed, additional storage solutions and handy storage shelf above the stairs.