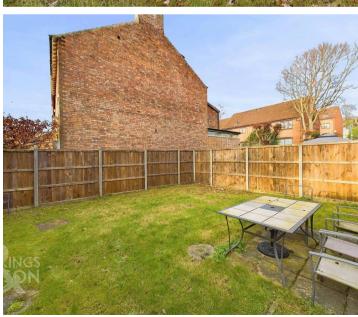

#### SETTING THE SCENE

A brick weave driveway space offers off road parking, with further space to the side of the property. Gated access leads to the rear garden, with a pathway taking you to the front door.

FIND US

Postcode: NR1 1TX

What3Words:///stars.raft.sector

VIRTUAL TOUR

View our virtual tour for a full 360 degree of the interior of the property.

The rear garden is partly walled and newly fenced, offering a lawned expanse and patio seating area. The garden is a great size, with gated access to the front, and huge potential for further landscaping.