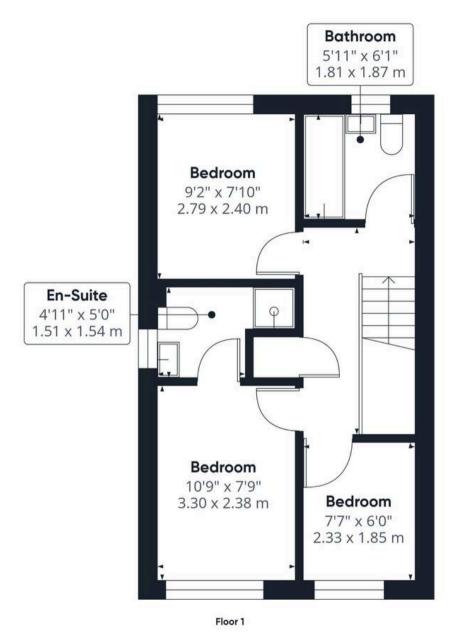

### THE GRAND TOUR

Stepping inside, the hall entrance is carpeted, with stairs rising to the first floor. Doors lead off, starting with the ground floor W.C, complete with a two piece suite and tiled splash backs. The sitting room enjoys a front and side facing window, offering a dual aspect, light and bright interior. Built-in storage can be found under the stairs, with a door taking you to the kitchen/dining room. Running across the width of the property, there is ample storage space, along with room for general white goods. The cooking appliances are integrated, including a gas hob and electric oven, with a window to rear, French doors to side, and space for a dining table. Upstairs, the three bedrooms lead off the landing, including the main bedroom with an en suite shower room. Both the family bathroom and en suite offer tiled splash backs and a shower.

**Driveway -** 1 Parking Space

Off street - 1 Parking Space

Approximate total area<sup>(1)</sup>

728.17 ft<sup>2</sup> 67.65 m<sup>2</sup>

(1) Excluding balconies and terraces

While every attempt has been made to ensure accuracy, all measurements are approximate, not to scale. This floor plan is for illustrative purposes only.