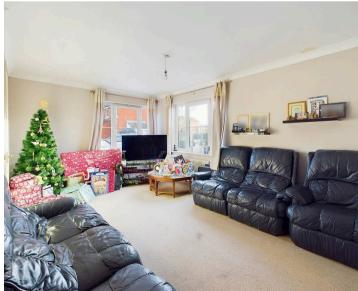

### THE GRAND TOUR

Stepping inside, the hall entrance is carpeted, with stairs rising to the first floor. Doors lead off, starting with the ground floor W.C, complete with a two piece suite and tiled splash backs. The sitting room enjoys a front and side facing window, offering a dual aspect, light and bright interior. Built-in storage can be found under the stairs, with a door taking you to the kitchen/dining room. Running across the width of the property, there is ample storage space, along with room for general white goods. The cooking appliances are integrated, including a gas hob and electric oven, with a window to rear, French doors to side, and space for a dining table. Upstairs, the three bedrooms lead off the landing, including the main bedroom with an en suite shower room. Both the family bathroom and en suite offer tiled splash backs and a shower.