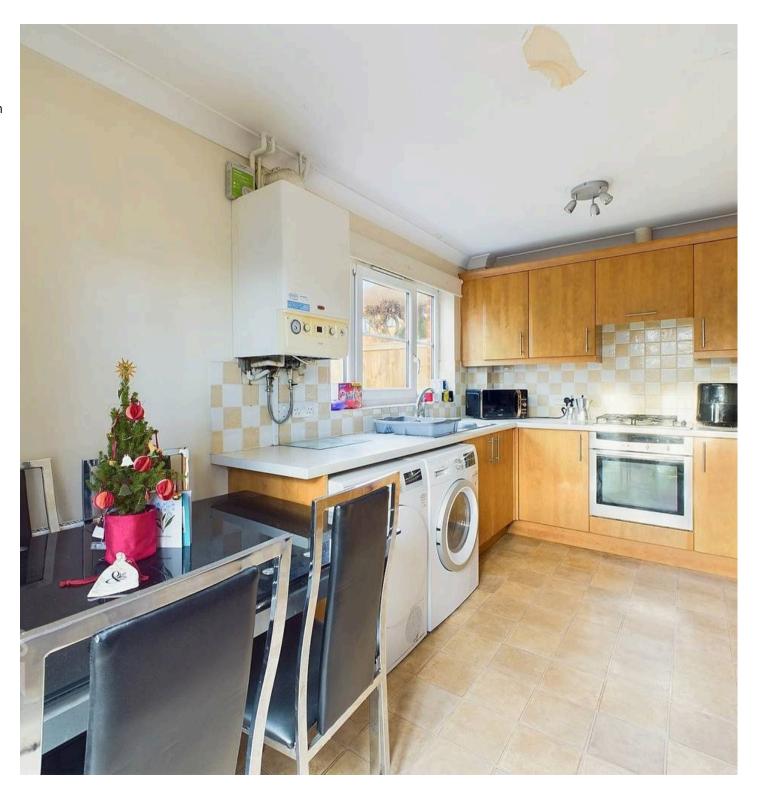

### THE GRAND TOUR

Stepping inside, the hall entrance is carpeted, with stairs rising to the first floor. Doors lead off, starting with the ground floor W.C, complete with a two piece suite and tiled splash backs. The sitting room enjoys a front and side facing window, offering a dual aspect, light and bright interior. Built-in storage can be found under the stairs, with a door taking you to the kitchen/dining room. Running across the width of the property, there is ample storage space, along with room for general white goods. The cooking appliances are integrated, including a gas hob and electric oven, with a window to rear, French doors to side, and space for a dining table. Upstairs, the three bedrooms lead off the landing, including the main bedroom with an en suite shower room. Both the family bathroom and en suite offer tiled splash backs and a shower.