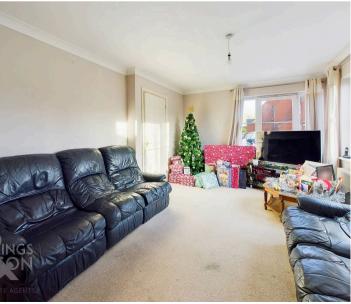

### THE GRAND TOUR

Stepping inside, the hall entrance is carpeted, with stairs rising to the first floor. Doors lead off, starting with the ground floor W.C, complete with a two piece suite and tiled splash backs. The sitting room enjoys a front and side facing window, offering a dual aspect, light and bright interior. Built-in storage can be found under the stairs, with a door taking you to the kitchen/dining room. Running across the width of the property, there is ample storage space, along with room for general white goods. The cooking appliances are integrated, including a gas hob and electric oven, with a window to rear, French doors to side, and space for a dining table. Upstairs, the three bedrooms lead off the landing, including the main bedroom with an en suite shower room. Both the family bathroom and en suite offer tiled splash backs and a shower.