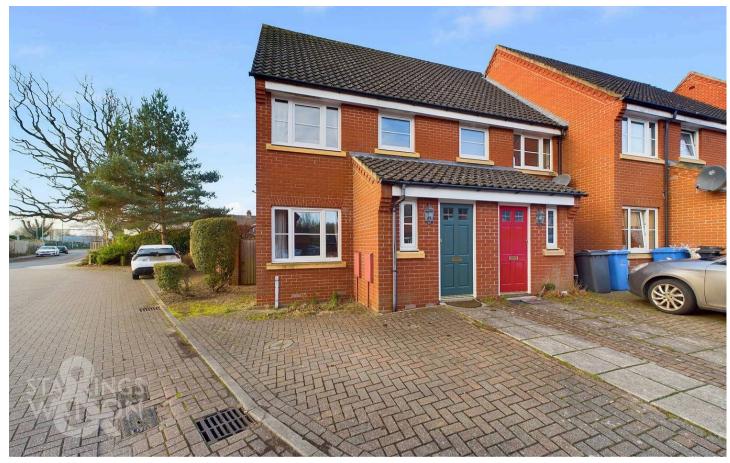

#### SETTING THE SCENE

A brick weave driveway space offers off road parking, with further space to the side of the property. Gated access leads to the rear garden, with a pathway taking you to the front door.

**Driveway -** 1 Parking Space

Off street - 1 Parking Space

Approximate total area<sup>(1)</sup>

728.17 ft<sup>2</sup> 67.65 m<sup>2</sup>

(1) Excluding balconies and terraces

While every attempt has been made to ensure accuracy, all measurements are approximate, not to scale. This floor plan is for illustrative purposes only.