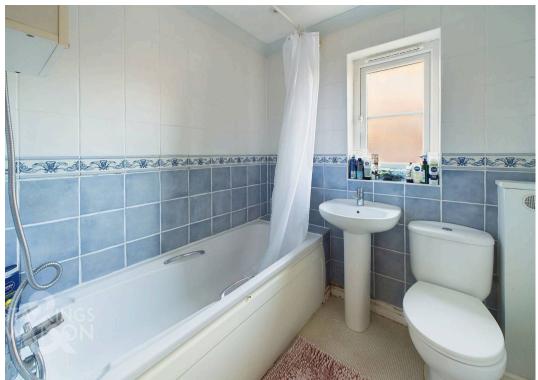

### THE GRAND TOUR

Stepping inside, the hall entrance is carpeted, with stairs rising to the first floor. Doors lead off, starting with the ground floor W.C, complete with a two piece suite and tiled splash backs. The sitting room enjoys a front and side facing window, offering a dual aspect, light and bright interior. Built-in storage can be found under the stairs, with a door taking you to the kitchen/dining room. Running across the width of the property, there is ample storage space, along with room for general white goods. The cooking appliances are integrated, including a gas hob and electric oven, with a window to rear, French doors to side, and space for a dining table. Upstairs, the three bedrooms lead off the landing, including the main bedroom with an en suite shower room. Both the family bathroom and en suite offer tiled splash backs and a shower.