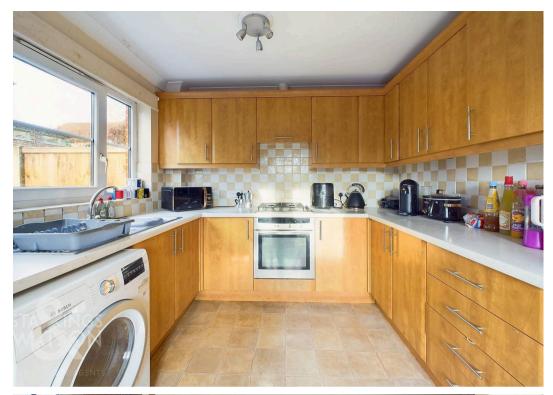

### THE GRAND TOUR

Stepping inside, the hall entrance is carpeted, with stairs rising to the first floor. Doors lead off, starting with the ground floor W.C, complete with a two piece suite and tiled splash backs. The sitting room enjoys a front and side facing window, offering a dual aspect, light and bright interior. Built-in storage can be found under the stairs, with a door taking you to the kitchen/dining room. Running across the width of the property, there is ample storage space, along with room for general white goods. The cooking appliances are integrated, including a gas hob and electric oven, with a window to rear, French doors to side, and space for a dining table. Upstairs, the three bedrooms lead off the landing, including the main bedroom with an en suite shower room. Both the family bathroom and en suite offer tiled splash backs and a shower.