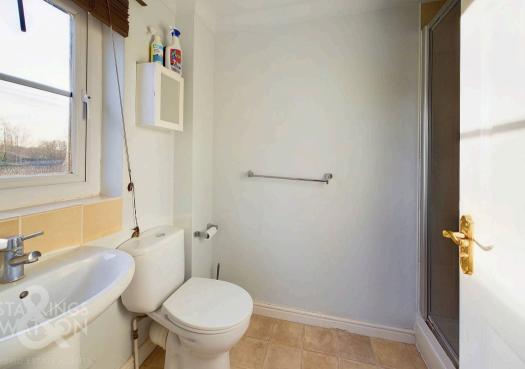

### THE GRAND TOUR

Stepping inside, the hall entrance is carpeted, with stairs rising to the first floor. Doors lead off, starting with the ground floor W.C, complete with a two piece suite and tiled splash backs. The sitting room enjoys a front and side facing window, offering a dual aspect, light and bright interior. Built-in storage can be found under the stairs, with a door taking you to the kitchen/dining room. Running across the width of the property, there is ample storage space, along with room for general white goods. The cooking appliances are integrated, including a gas hob and electric oven, with a window to rear, French doors to side, and space for a dining table. Upstairs, the three bedrooms lead off the landing, including the main bedroom with an en suite shower room. Both the family bathroom and en suite offer tiled splash backs and a shower.