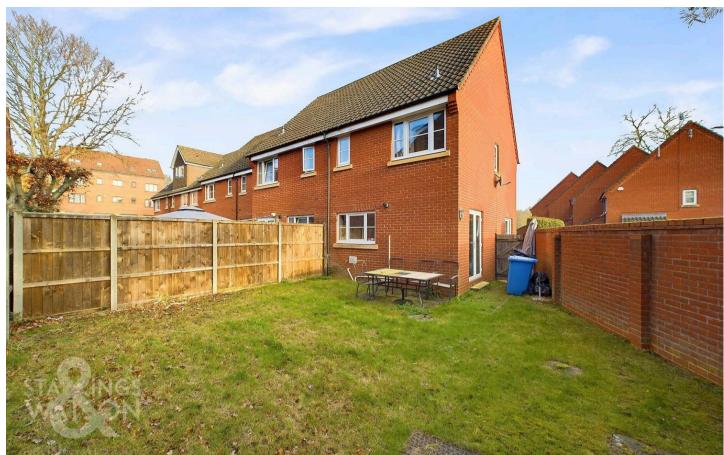

#### SETTING THE SCENE

A brick weave driveway space offers off road parking, with further space to the side of the property. Gated access leads to the rear garden, with a pathway taking you to the front door.

FIND US

Postcode: NR1 1TX

What3Words:///stars.raft.sector

VIRTUAL TOUR

View our virtual tour for a full 360 degree of the interior of the property.

The rear garden is partly walled and newly fenced, offering a lawned expanse and patio seating area. The garden is a great size, with gated access to the front, and huge potential for further landscaping.