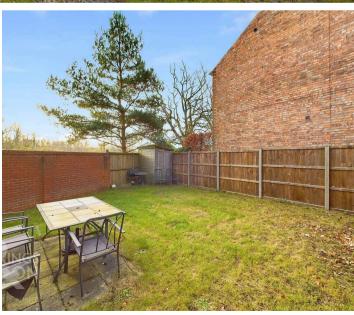

#### SETTING THE SCENE

A brick weave driveway space offers off road parking, with further space to the side of the property. Gated access leads to the rear garden, with a pathway taking you to the front door.

FIND US

Postcode: NR1 1TX

What3Words:///stars.raft.sector

VIRTUAL TOUR

View our virtual tour for a full 360 degree of the interior of the property.

The rear garden is partly walled and newly fenced, offering a lawned expanse and patio seating area. The garden is a great size, with gated access to the front, and huge potential for further landscaping.