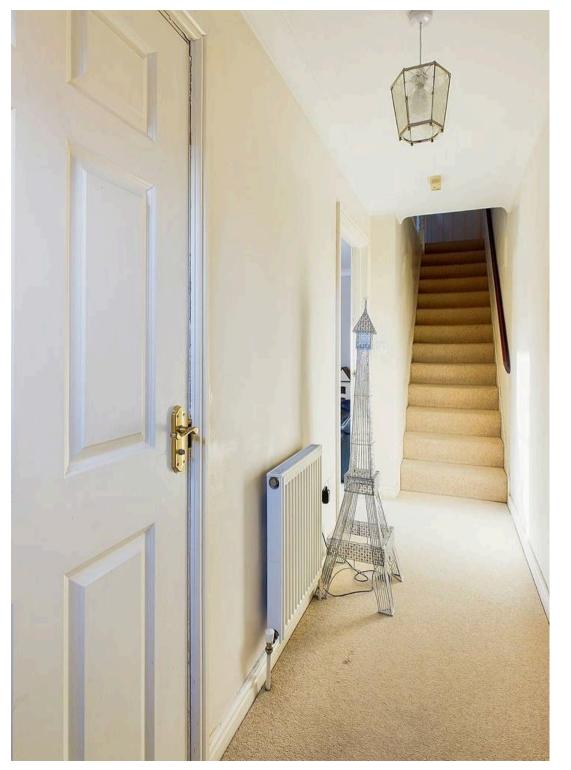

### THE GRAND TOUR

Stepping inside, the hall entrance is carpeted, with stairs rising to the first floor. Doors lead off, starting with the ground floor W.C, complete with a two piece suite and tiled splash backs. The sitting room enjoys a front and side facing window, offering a dual aspect, light and bright interior. Built-in storage can be found under the stairs, with a door taking you to the kitchen/dining room. Running across the width of the property, there is ample storage space, along with room for general white goods. The cooking appliances are integrated, including a gas hob and electric oven, with a window to rear, French doors to side, and space for a dining table. Upstairs, the three bedrooms lead off the landing, including the main bedroom with an en suite shower room. Both the family bathroom and en suite offer tiled splash backs and a shower.