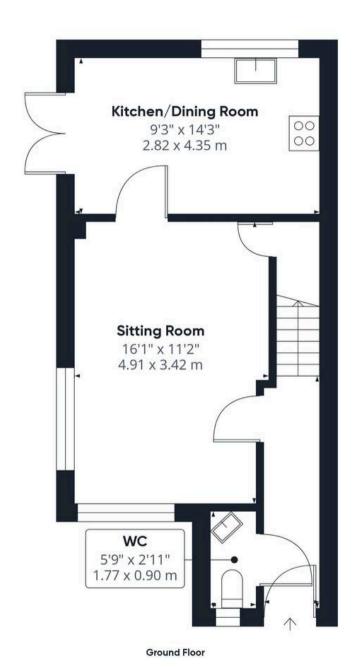

### THE GRAND TOUR

Stepping inside, the hall entrance is carpeted, with stairs rising to the first floor. Doors lead off, starting with the ground floor W.C, complete with a two piece suite and tiled splash backs. The sitting room enjoys a front and side facing window, offering a dual aspect, light and bright interior. Built-in storage can be found under the stairs, with a door taking you to the kitchen/dining room. Running across the width of the property, there is ample storage space, along with room for general white goods. The cooking appliances are integrated, including a gas hob and electric oven, with a window to rear, French doors to side, and space for a dining table. Upstairs, the three bedrooms lead off the landing, including the main bedroom with an en suite shower room. Both the family bathroom and en suite offer tiled splash backs and a shower.

**Driveway -** 1 Parking Space

Off street - 1 Parking Space

Approximate total area<sup>(1)</sup>

728.17 ft<sup>2</sup> 67.65 m<sup>2</sup>

(1) Excluding balconies and terraces

While every attempt has been made to ensure accuracy, all measurements are approximate, not to scale. This floor plan is for illustrative purposes only.