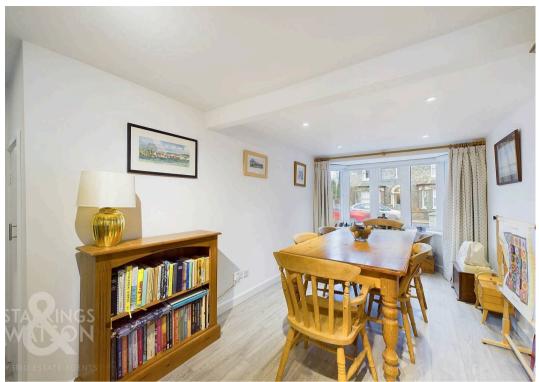

#### THE GRAND TOUR

Entering via the main entrance door you will find an entrance hallway with stairs to the first floor landing and wood effect flooring running throughout the majority of the ground floor. To the right hand side is the main reception room with a bay window to the front and a continuation of the same wood effect flooring. The main reception opens around the corner into an additional dining room providing similarly sized accommodation also with a bay window to the front and a useful understairs cupboard. To the rear of the house you will find the modern refitted kitchen which comprises of a range of wall and base level units with high gloss finish as well as solid rolled edge work surfaces over. The kitchen is fully integrated with eye level Neff oven and microwave as well as induction hob and extractor fan over, integrated dishwasher and an integrated fridge/freezer. Off the kitchen there are double doors leading out to the courtyard style garden as well as a ground floor WC which also houses the water softener. Heading up to the first floor landing there is loft hatch access and access to three double bedrooms and a family bathroom. To the front you will find a comfortable double room with a range of built in furniture and wardrobes as well as the master bedroom on the other side of the landing with a complete range of fitted bedroom furniture and wardrobes. There are also windows to front and rear providing a dual aspect. The final bedroom is found to the rear which is also a double room with the family bathroom adjacent which