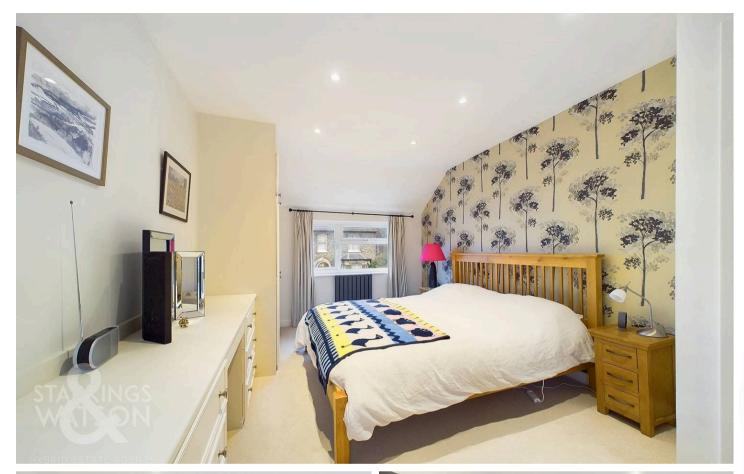

#### THE GRAND TOUR

Entering via the main entrance door you will find an entrance hallway with stairs to the first floor landing and wood effect flooring running throughout the majority of the ground floor. To the right hand side is the main reception room with a bay window to the front and a continuation of the same wood effect flooring. The main reception opens around the corner into an additional dining room providing similarly sized accommodation also with a bay window to the front and a useful understairs cupboard. To the rear of the house you will find the modern refitted kitchen which comprises of a range of wall and base level units with high gloss finish as well as solid rolled edge work surfaces over. The kitchen is fully integrated with eye level Neff oven and microwave as well as induction hob and extractor fan over, integrated dishwasher and an integrated fridge/freezer. Off the kitchen there are double doors leading out to the courtyard style garden as well as a ground floor WC which also houses the water softener. Heading up to the first floor landing there is loft hatch access and access to three double bedrooms and a family bathroom. To the front you will find a comfortable double room with a range of built in furniture and wardrobes as well as the master bedroom on the other side of the landing with a complete range of fitted bedroom furniture and wardrobes. There are also windows to front and rear providing a dual aspect. The final bedroom is found to the rear which is also a double room with the family bathroom adjacent which