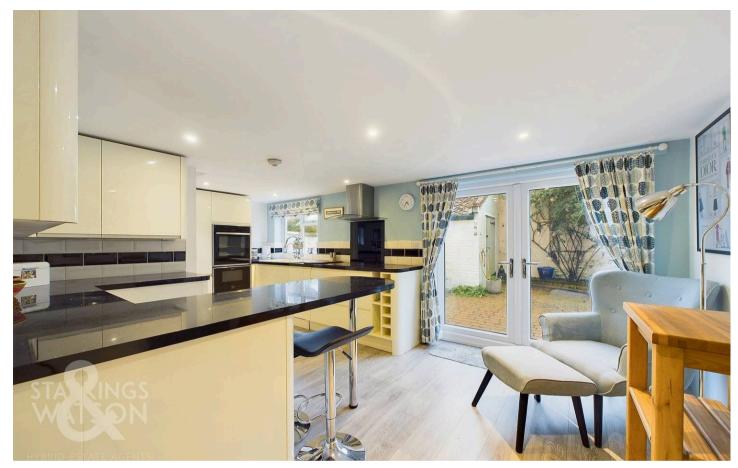

#### THE GRAND TOUR

Entering via the main entrance door you will find an entrance hallway with stairs to the first floor landing and wood effect flooring running throughout the majority of the ground floor. To the right hand side is the main reception room with a bay window to the front and a continuation of the same wood effect flooring. The main reception opens around the corner into an additional dining room providing similarly sized accommodation also with a bay window to the front and a useful understairs cupboard. To the rear of the house you will find the modern refitted kitchen which comprises of a range of wall and base level units with high gloss finish as well as solid rolled edge work surfaces over. The kitchen is fully integrated with eye level Neff oven and microwave as well as induction hob and extractor fan over, integrated dishwasher and an integrated fridge/freezer. Off the kitchen there are double doors leading out to the courtyard style garden as well as a ground floor WC which also houses the water softener. Heading up to the first floor landing there is loft hatch access and access to three double bedrooms and a family bathroom. To the front you will find a comfortable double room with a range of built in furniture and wardrobes as well as the master bedroom on the other side of the landing with a complete range of fitted bedroom furniture and wardrobes. There are also windows to front and rear providing a dual aspect. The final bedroom is found to the rear which is also a double room with the family bathroom adjacent which