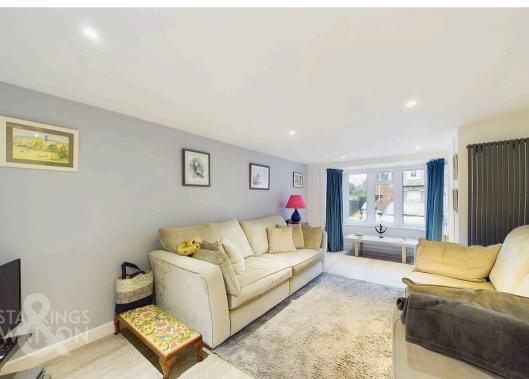

#### THE GRAND TOUR

Entering via the main entrance door you will find an entrance hallway with stairs to the first floor landing and wood effect flooring running throughout the majority of the ground floor. To the right hand side is the main reception room with a bay window to the front and a continuation of the same wood effect flooring. The main reception opens around the corner into an additional dining room providing similarly sized accommodation also with a bay window to the front and a useful understairs cupboard. To the rear of the house you will find the modern refitted kitchen which comprises of a range of wall and base level units with high gloss finish as well as solid rolled edge work surfaces over. The kitchen is fully integrated with eye level Neff oven and microwave as well as induction hob and extractor fan over, integrated dishwasher and an integrated fridge/freezer. Off the kitchen there are double doors leading out to the courtyard style garden as well as a ground floor WC which also houses the water softener. Heading up to the first floor landing there is loft hatch access and access to three double bedrooms and a family bathroom. To the front you will find a comfortable double room with a range of built in furniture and wardrobes as well as the master bedroom on the other side of the landing with a complete range of fitted bedroom furniture and wardrobes. There are also windows to front and rear providing a dual aspect. The final bedroom is found to the rear which is also a double room with the family bathroom adjacent which