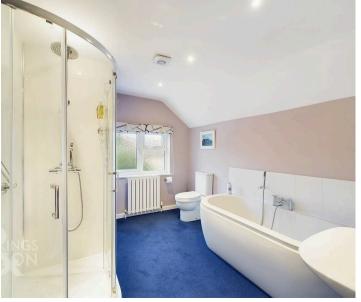

#### THE GRAND TOUR

Entering via the main entrance door you will find an entrance hallway with stairs to the first floor landing and wood effect flooring running throughout the majority of the ground floor. To the right hand side is the main reception room with a bay window to the front and a continuation of the same wood effect flooring. The main reception opens around the corner into an additional dining room providing similarly sized accommodation also with a bay window to the front and a useful understairs cupboard. To the rear of the house you will find the modern refitted kitchen which comprises of a range of wall and base level units with high gloss finish as well as solid rolled edge work surfaces over. The kitchen is fully integrated with eye level Neff oven and microwave as well as induction hob and extractor fan over, integrated dishwasher and an integrated fridge/freezer. Off the kitchen there are double doors leading out to the courtyard style garden as well as a ground floor WC which also houses the water softener. Heading up to the first floor landing there is loft hatch access and access to three double bedrooms and a family bathroom. To the front you will find a comfortable double room with a range of built in furniture and wardrobes as well as the master bedroom on the other side of the landing with a complete range of fitted bedroom furniture and wardrobes. There are also windows to front and rear providing a dual aspect. The final bedroom is found to the rear which is also a double room with the family bathroom adjacent which

has been newly refitted and modernized with a double rainfall shower as well as separate bath, WC and hand wash basin whilst also offering a cupboard housing plumbing and space for the washing machine.