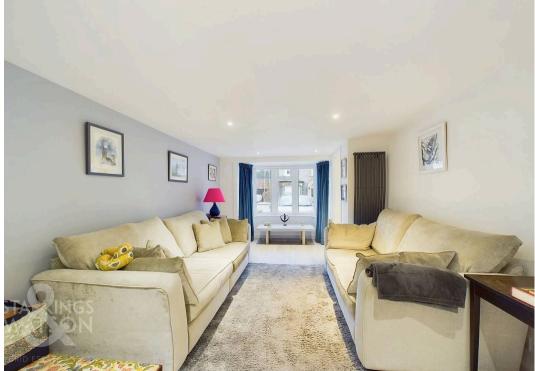

#### THE GRAND TOUR

Entering via the main entrance door you will find an entrance hallway with stairs to the first floor landing and wood effect flooring running throughout the majority of the ground floor. To the right hand side is the main reception room with a bay window to the front and a continuation of the same wood effect flooring. The main reception opens around the corner into an additional dining room providing similarly sized accommodation also with a bay window to the front and a useful understairs cupboard. To the rear of the house you will find the modern refitted kitchen which comprises of a range of wall and base level units with high gloss finish as well as solid rolled edge work surfaces over. The kitchen is fully integrated with eye level Neff oven and microwave as well as induction hob and extractor fan over, integrated dishwasher and an integrated fridge/freezer. Off the kitchen there are double doors leading out to the courtyard style garden as well as a ground floor WC which also houses the water softener. Heading up to the first floor landing there is loft hatch access and access to three double bedrooms and a family bathroom. To the front you will find a comfortable double room with a range of built in furniture and wardrobes as well as the master bedroom on the other side of the landing with a complete range of fitted bedroom furniture and wardrobes. There are also windows to front and rear providing a dual aspect. The final bedroom is found to the rear which is also a double room with the family bathroom adjacent which