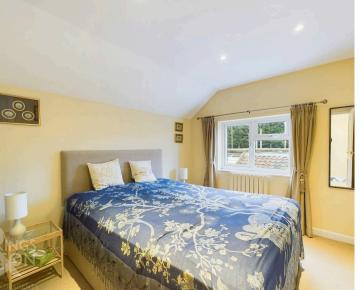

#### THE GRAND TOUR

Entering via the main entrance door you will find an entrance hallway with stairs to the first floor landing and wood effect flooring running throughout the majority of the ground floor. To the right hand side is the main reception room with a bay window to the front and a continuation of the same wood effect flooring. The main reception opens around the corner into an additional dining room providing similarly sized accommodation also with a bay window to the front and a useful understairs cupboard. To the rear of the house you will find the modern refitted kitchen which comprises of a range of wall and base level units with high gloss finish as well as solid rolled edge work surfaces over. The kitchen is fully integrated with eye level Neff oven and microwave as well as induction hob and extractor fan over, integrated dishwasher and an integrated fridge/freezer. Off the kitchen there are double doors leading out to the courtyard style garden as well as a ground floor WC which also houses the water softener. Heading up to the first floor landing there is loft hatch access and access to three double bedrooms and a family bathroom. To the front you will find a comfortable double room with a range of built in furniture and wardrobes as well as the master bedroom on the other side of the landing with a complete range of fitted bedroom furniture and wardrobes. There are also windows to front and rear providing a dual aspect. The final bedroom is found to the rear which is also a double room with the family bathroom adjacent which