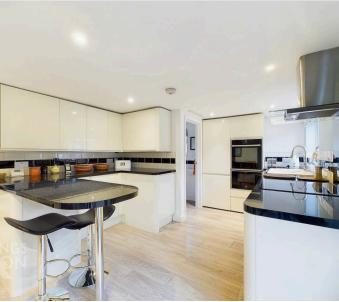

#### THE GRAND TOUR

Entering via the main entrance door you will find an entrance hallway with stairs to the first floor landing and wood effect flooring running throughout the majority of the ground floor. To the right hand side is the main reception room with a bay window to the front and a continuation of the same wood effect flooring. The main reception opens around the corner into an additional dining room providing similarly sized accommodation also with a bay window to the front and a useful understairs cupboard. To the rear of the house you will find the modern refitted kitchen which comprises of a range of wall and base level units with high gloss finish as well as solid rolled edge work surfaces over. The kitchen is fully integrated with eye level Neff oven and microwave as well as induction hob and extractor fan over, integrated dishwasher and an integrated fridge/freezer. Off the kitchen there are double doors leading out to the courtyard style garden as well as a ground floor WC which also houses the water softener. Heading up to the first floor landing there is loft hatch access and access to three double bedrooms and a family bathroom. To the front you will find a comfortable double room with a range of built in furniture and wardrobes as well as the master bedroom on the other side of the landing with a complete range of fitted bedroom furniture and wardrobes. There are also windows to front and rear providing a dual aspect. The final bedroom is found to the rear which is also a double room with the family bathroom adjacent which