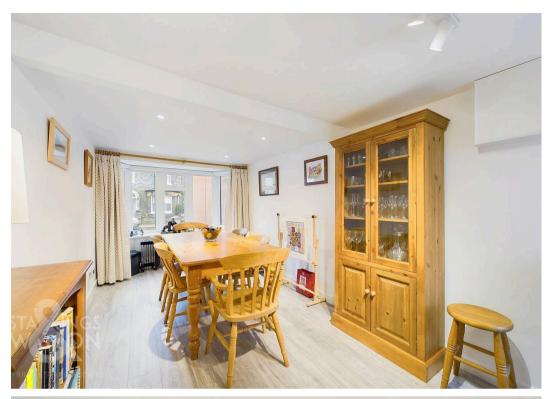

#### THE GRAND TOUR

Entering via the main entrance door you will find an entrance hallway with stairs to the first floor landing and wood effect flooring running throughout the majority of the ground floor. To the right hand side is the main reception room with a bay window to the front and a continuation of the same wood effect flooring. The main reception opens around the corner into an additional dining room providing similarly sized accommodation also with a bay window to the front and a useful understairs cupboard. To the rear of the house you will find the modern refitted kitchen which comprises of a range of wall and base level units with high gloss finish as well as solid rolled edge work surfaces over. The kitchen is fully integrated with eye level Neff oven and microwave as well as induction hob and extractor fan over, integrated dishwasher and an integrated fridge/freezer. Off the kitchen there are double doors leading out to the courtyard style garden as well as a ground floor WC which also houses the water softener. Heading up to the first floor landing there is loft hatch access and access to three double bedrooms and a family bathroom. To the front you will find a comfortable double room with a range of built in furniture and wardrobes as well as the master bedroom on the other side of the landing with a complete range of fitted bedroom furniture and wardrobes. There are also windows to front and rear providing a dual aspect. The final bedroom is found to the rear which is also a double room with the family bathroom adjacent which