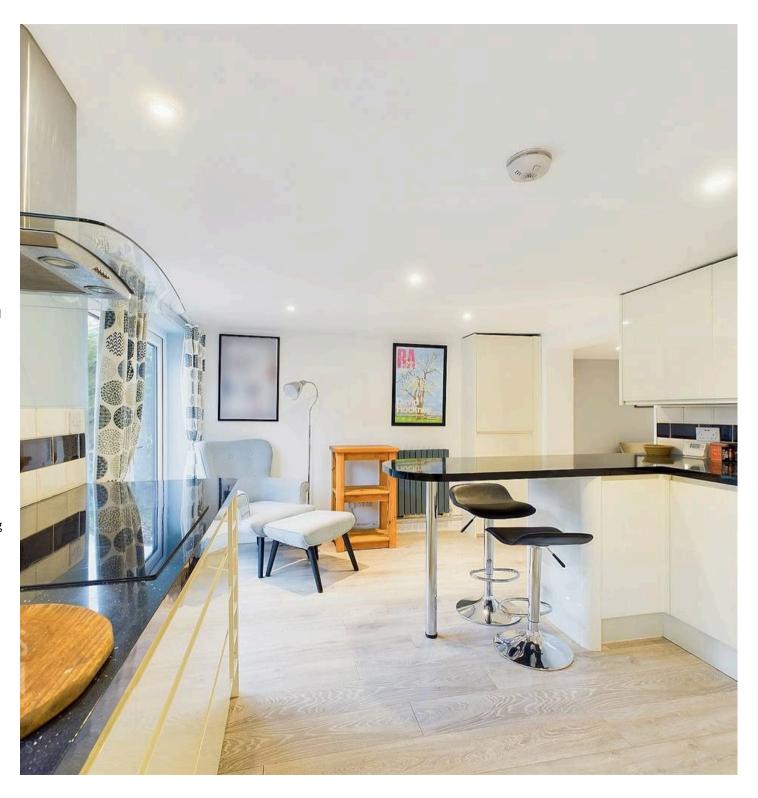

#### THE GRAND TOUR

Entering via the main entrance door you will find an entrance hallway with stairs to the first floor landing and wood effect flooring running throughout the majority of the ground floor. To the right hand side is the main reception room with a bay window to the front and a continuation of the same wood effect flooring. The main reception opens around the corner into an additional dining room providing similarly sized accommodation also with a bay window to the front and a useful understairs cupboard. To the rear of the house you will find the modern refitted kitchen which comprises of a range of wall and base level units with high gloss finish as well as solid rolled edge work surfaces over. The kitchen is fully integrated with eye level Neff oven and microwave as well as induction hob and extractor fan over, integrated dishwasher and an integrated fridge/freezer. Off the kitchen there are double doors leading out to the courtyard style garden as well as a ground floor WC which also houses the water softener. Heading up to the first floor landing there is loft hatch access and access to three double bedrooms and a family bathroom. To the front you will find a comfortable double room with a range of built in furniture and wardrobes as well as the master bedroom on the other side of the landing with a complete range of fitted bedroom furniture and wardrobes. There are also windows to front and rear providing a dual aspect. The final bedroom is found to the rear which is also a double room with the family bathroom adjacent which