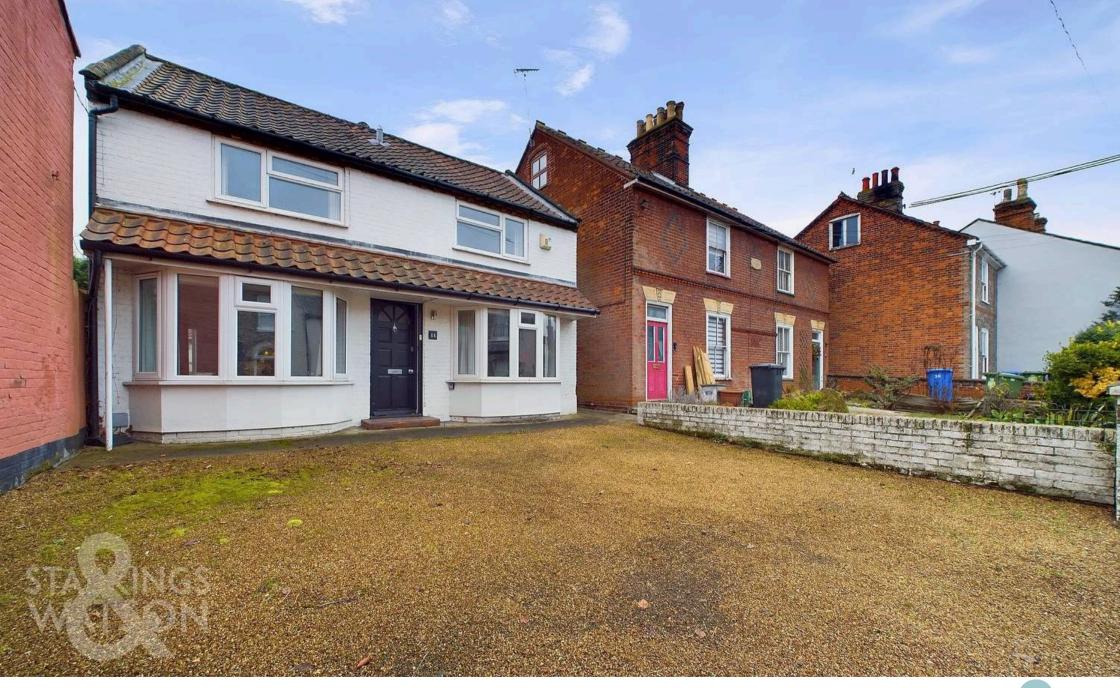

## Bungay

NO ONWARD CHAIN! Nestled in a prime TOWN CENTRE location, this charming 3-bedroom DETACHED house exudes character and style. Stepping inside this detached cottage, you are greeted by two generously sized reception rooms both with BAY WINDOWS, providing ample space for entertaining guests or relaxing with family. The modern refitted kitchen will surely be the heart of the home, boasting sleek finishes and top-of-the-line appliances. Ascend the staircase where you will find THREE DOUBLE BEDROOMS, ideal for accommodating a growing family or hosting overnight guests. The impressive family bathroom is a luxurious retreat, offering a bath and separate shower. Outside, the property benefits from DRIVEWAY PARKING to the front for MULTIPLE VEHICLES. The private enclosed rear garden is a courtyard style and presents the perfect spot for alfresco dining and entertaining with the addition of a useful storage shed.

#### SETTING THE SCENE

Approached via a generous shingled driveway to the front off Lower Olland Street with off road parking for 2/3 vehicles. The main entrance door is found to the front with a shared side access leading to the rear garden via a secure gate.