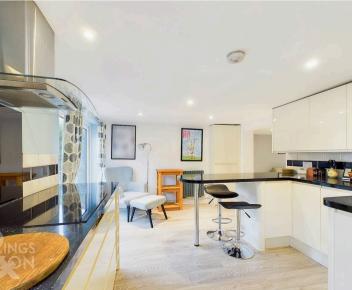

#### THE GRAND TOUR

Entering via the main entrance door you will find an entrance hallway with stairs to the first floor landing and wood effect flooring running throughout the majority of the ground floor. To the right hand side is the main reception room with a bay window to the front and a continuation of the same wood effect flooring. The main reception opens around the corner into an additional dining room providing similarly sized accommodation also with a bay window to the front and a useful understairs cupboard. To the rear of the house you will find the modern refitted kitchen which comprises of a range of wall and base level units with high gloss finish as well as solid rolled edge work surfaces over. The kitchen is fully integrated with eye level Neff oven and microwave as well as induction hob and extractor fan over, integrated dishwasher and an integrated fridge/freezer. Off the kitchen there are double doors leading out to the courtyard style garden as well as a ground floor WC which also houses the water softener. Heading up to the first floor landing there is loft hatch access and access to three double bedrooms and a family bathroom. To the front you will find a comfortable double room with a range of built in furniture and wardrobes as well as the master bedroom on the other side of the landing with a complete range of fitted bedroom furniture and wardrobes. There are also windows to front and rear providing a dual aspect. The final bedroom is found to the rear which is also a double room with the family bathroom adjacent which