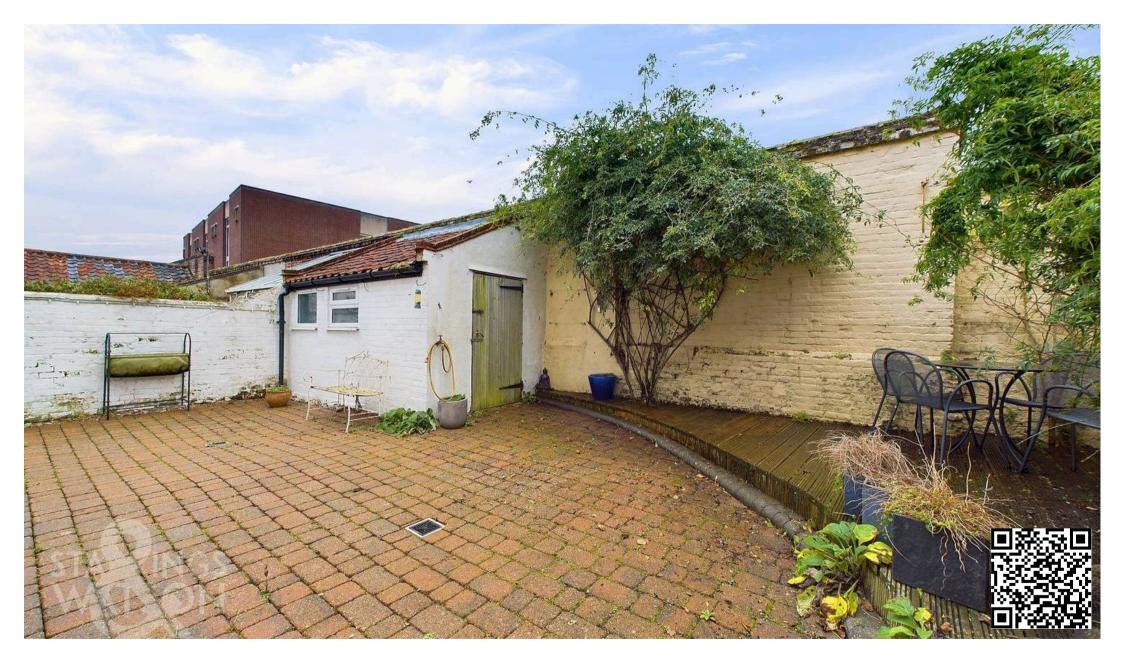

### THE GREAT OUTDOORS

The rear courtyard style garden is fully enclosed with a combination of block paving and decking ideal for outside dining. There is a secure gated shared access to the side of the house leading to from the front to the rear. Also found within the rear garden is the brick built store room ideal for garden storage or to be converted into a studio/office (stp). There is access from the kitchen leading directly onto the garden via a set of double doors.