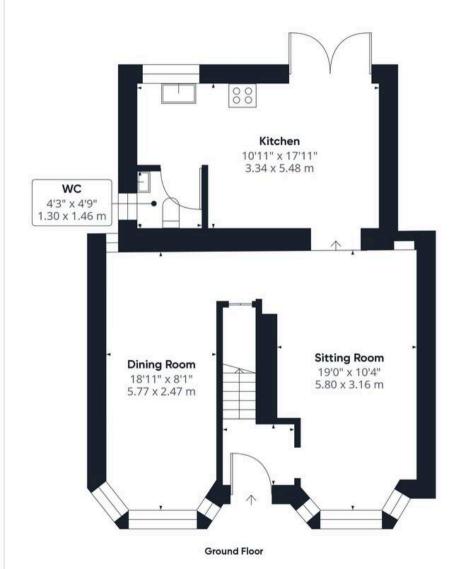

#### THE GRAND TOUR

Entering via the main entrance door you will find an entrance hallway with stairs to the first floor landing and wood effect flooring running throughout the majority of the ground floor. To the right hand side is the main reception room with a bay window to the front and a continuation of the same wood effect flooring. The main reception opens around the corner into an additional dining room providing similarly sized accommodation also with a bay window to the front and a useful understairs cupboard. To the rear of the house you will find the modern refitted kitchen which comprises of a range of wall and base level units with high gloss finish as well as solid rolled edge work surfaces over. The kitchen is fully integrated with eye level Neff oven and microwave as well as induction hob and extractor fan over, integrated dishwasher and an integrated fridge/freezer. Off the kitchen there are double doors leading out to the courtyard style garden as well as a ground floor WC which also houses the water softener. Heading up to the first floor landing there is loft hatch access and access to three double bedrooms and a family bathroom. To the front you will find a comfortable double room with a range of built in furniture and wardrobes as well as the master bedroom on the other side of the landing with a complete range of fitted bedroom furniture and wardrobes. There are also windows to front and rear providing a dual aspect. The final bedroom is found to the rear which is also a double room with the family bathroom adjacent which

**Driveway -** 2 Parking Spaces

Bedroom 10'8" x 8'10" 3.26 x 2.70 m Bathroom 10'9" x 8'6" 3.30 x 2.61 m Bedroom 17'0" x 10'4" Bedroom 5.20 x 3.16 m 14'8" x 8'3" 4.49 x 2.53 m Floor 1

Approximate total area<sup>(1)</sup>

1126.46 ft<sup>2</sup> 104.65 m<sup>2</sup>

(1) Excluding balconies and terraces

While every attempt has been made to ensure accuracy, all measurements are approximate, not to scale. This floor plan is for illustrative purposes only.