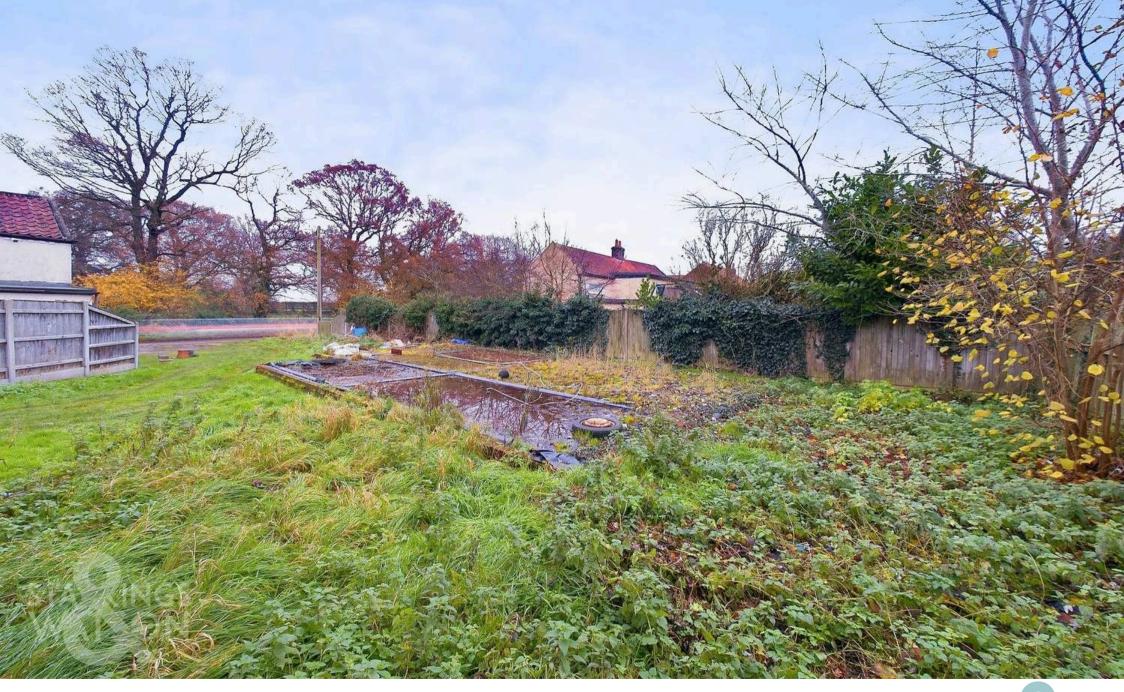

### The Green

Freethorpe, Norwich

PLANNING PERMISSION has been granted to build a UNIQUE DREAM HOME on this 0.27 acre Plot (stms), which has been CAREFULLY DESIGNED to maximise the space and gardens after the build. This is an IDEAL SELF BUILD or perfect for a builder looking to create a BESPOKE BUILD. With an ENVIABLE POSITION on The Green, the property could be set back from the road behind a GATED ENTRANCE, with ample parking and an integral double garage. With OPEN PLAN LIVING at the heart of the design, bi-folding doors would open to the GENEROUS GARDEN, with a boot room, W.C and UTILITY ROOM on the ground floor, along with the MAIN BEDROOM SUITE including an EN SUITE and dressing room, along with another DOUBLE BEDROOM and family bathroom. The top floor would host TWO DOUBLE BEDROOMS with a 'Jack and Jill' En-Suite.

The property has been designed to maximise the retained outside space, allowing for parking to front, and a large garden to be landscaped as required.