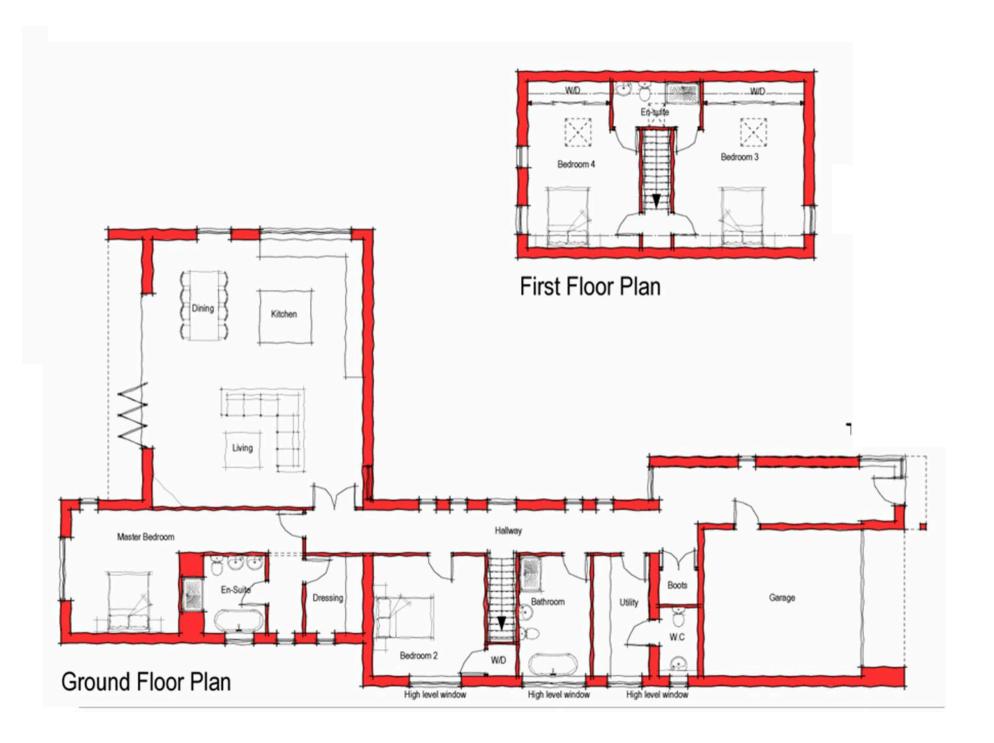

### The Green

Freethorpe, Norwich

PLANNING PERMISSION has been granted to build a UNIQUE DREAM HOME on this 0.27 acre Plot (stms), which has been CAREFULLY DESIGNED to maximise the space and gardens after the build. This is an IDEAL SELF BUILD or perfect for a builder looking to create a BESPOKE BUILD. With an ENVIABLE POSITION on The Green, the property could be set back from the road behind a GATED ENTRANCE, with ample parking and an integral double garage. With OPEN PLAN LIVING at the heart of the design, bi-folding doors would open to the GENEROUS GARDEN, with a boot room, W.C and UTILITY ROOM on the ground floor, along with the MAIN BEDROOM SUITE including an EN SUITE and dressing room, along with another DOUBLE BEDROOM and family bathroom. The top floor would host TWO DOUBLE BEDROOMS with a 'Jack and Jill' En-Suite.

Council Tax band: TBC

Tenure: Freehold

- Planning Permission Approved
- Planning Approved for Four Bedroom Home
- Unique Design to Maximise Space
- Approx. 0.27 Acre Plot (stms)
- Gated Driveway & Integral Double Garage
- Open Plan Kitchen/Living Design
- Two En Suites & Main Bathroom
- Generous Garden Retained