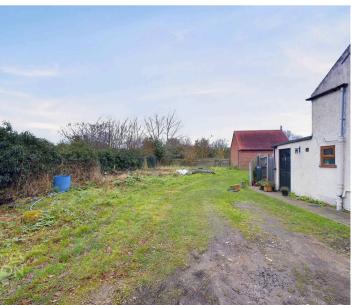

### The Green

Freethorpe, Norwich

PLANNING PERMISSION has been granted to build a UNIQUE DREAM HOME on this 0.27 acre Plot (stms), which has been CAREFULLY DESIGNED to maximise the space and gardens after the build. This is an IDEAL SELF BUILD or perfect for a builder looking to create a BESPOKE BUILD. With an ENVIABLE POSITION on The Green, the property could be set back from the road behind a GATED ENTRANCE, with ample parking and an integral double garage. With OPEN PLAN LIVING at the heart of the design, bi-folding doors would open to the GENEROUS GARDEN, with a boot room, W.C and UTILITY ROOM on the ground floor, along with the MAIN BEDROOM SUITE including an EN SUITE and dressing room, along with another DOUBLE BEDROOM and family bathroom. The top floor would host TWO DOUBLE BEDROOMS with a 'Jack and Jill' En-Suite.

The property has been designed to maximise the retained outside space, allowing for parking to front, and a large garden to be landscaped as required.