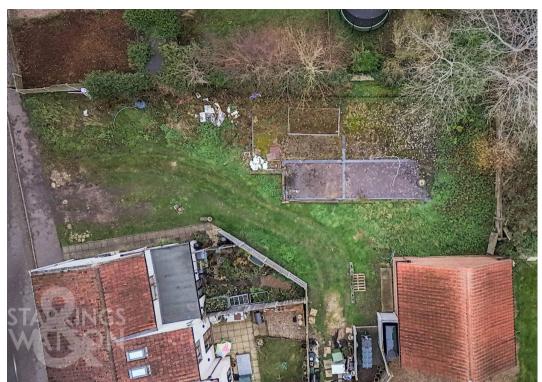

### The Green

Freethorpe, Norwich

PLANNING PERMISSION has been granted to build a UNIQUE DREAM HOME on this 0.27 acre Plot (stms), which has been CAREFULLY DESIGNED to maximise the space and gardens after the build. This is an IDEAL SELF BUILD or perfect for a builder looking to create a BESPOKE BUILD. With an ENVIABLE POSITION on The Green, the property could be set back from the road behind a GATED ENTRANCE, with ample parking and an integral double garage. With OPEN PLAN LIVING at the heart of the design, bi-folding doors would open to the GENEROUS GARDEN, with a boot room, W.C and UTILITY ROOM on the ground floor, along with the MAIN BEDROOM SUITE including an EN SUITE and dressing room, along with another DOUBLE BEDROOM and family bathroom. The top floor would host TWO DOUBLE BEDROOMS with a 'Jack and Jill' En-Suite.

The property has been designed to maximise the retained outside space, allowing for parking to front, and a large garden to be landscaped as required.