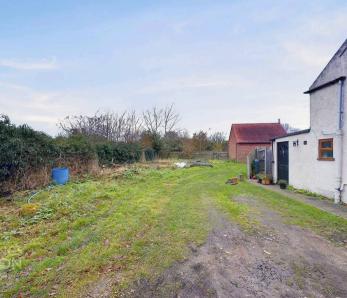

### The Green

Freethorpe, Norwich

PLANNING PERMISSION has been granted to build a UNIQUE DREAM HOME on this 0.27 acre Plot (stms), which has been CAREFULLY DESIGNED to maximise the space and gardens after the build. This is an IDEAL SELF BUILD or perfect for a builder looking to create a BESPOKE BUILD. With an ENVIABLE POSITION on The Green, the property could be set back from the road behind a GATED ENTRANCE, with ample parking and an integral double garage. With OPEN PLAN LIVING at the heart of the design, bi-folding doors would open to the GENEROUS GARDEN, with a boot room, W.C and UTILITY ROOM on the ground floor, along with the MAIN BEDROOM SUITE including an EN SUITE and dressing room, along with another DOUBLE BEDROOM and family bathroom. The top floor would host TWO DOUBLE BEDROOMS with a 'Jack and Jill' En-Suite.

The property has been designed to maximise the retained outside space, allowing for parking to front, and a large garden to be landscaped as required.