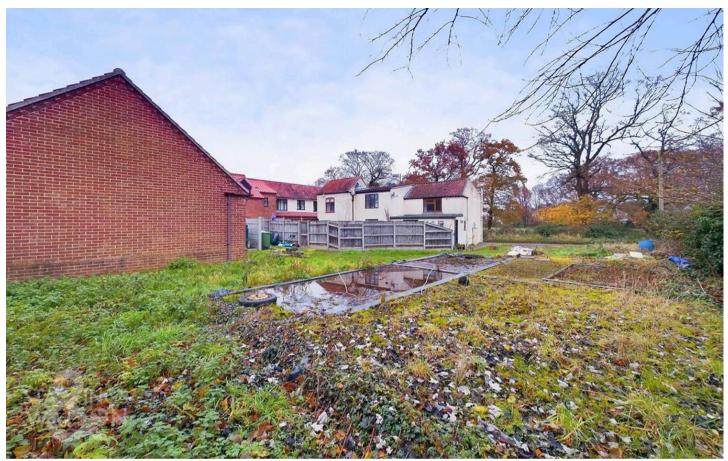

The property has been designed to maximise the retained outside space, allowing for parking to front, and a large garden to be landscaped as required.