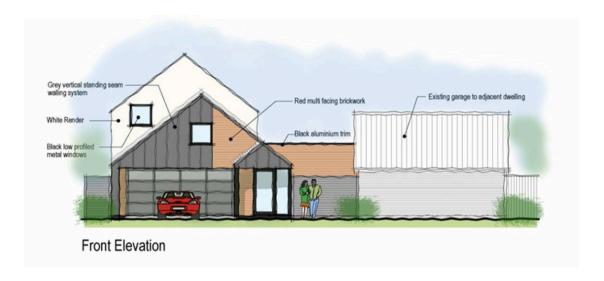

### The Green

Freethorpe, Norwich

PLANNING PERMISSION has been granted to build a UNIQUE DREAM HOME on this 0.27 acre Plot (stms), which has been CAREFULLY DESIGNED to maximise the space and gardens after the build. This is an IDEAL SELF BUILD or perfect for a builder looking to create a BESPOKE BUILD. With an ENVIABLE POSITION on The Green, the property could be set back from the road behind a GATED ENTRANCE, with ample parking and an integral double garage. With OPEN PLAN LIVING at the heart of the design, bi-folding doors would open to the GENEROUS GARDEN, with a boot room, W.C and UTILITY ROOM on the ground floor, along with the MAIN BEDROOM SUITE including an EN SUITE and dressing room, along with another DOUBLE BEDROOM and family bathroom. The top floor would host TWO DOUBLE BEDROOMS with a 'Jack and Jill' En-Suite.

Council Tax band: TBC

Tenure: Freehold

- Planning Permission Approved
- Planning Approved for Four Bedroom Home
- Unique Design to Maximise Space
- Approx. 0.27 Acre Plot (stms)
- Gated Driveway & Integral Double Garage
- Open Plan Kitchen/Living Design
- Two En Suites & Main Bathroom
- Generous Garden Retained