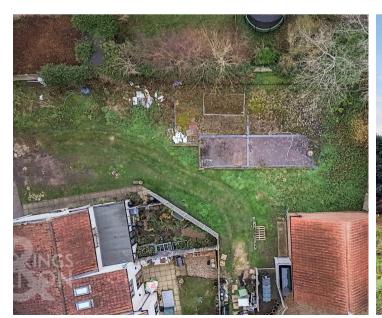

### The Green

Freethorpe, Norwich

PLANNING PERMISSION has been granted to build a UNIQUE DREAM HOME on this 0.27 acre Plot (stms), which has been CAREFULLY DESIGNED to maximise the space and gardens after the build. This is an IDEAL SELF BUILD or perfect for a builder looking to create a BESPOKE BUILD. With an ENVIABLE POSITION on The Green, the property could be set back from the road behind a GATED ENTRANCE, with ample parking and an integral double garage. With OPEN PLAN LIVING at the heart of the design, bi-folding doors would open to the GENEROUS GARDEN, with a boot room, W.C and UTILITY ROOM on the ground floor, along with the MAIN BEDROOM SUITE including an EN SUITE and dressing room, along with another DOUBLE BEDROOM and family bathroom. The top floor would host TWO DOUBLE BEDROOMS with a 'Jack and Jill' En-Suite.

The property has been designed to maximise the retained outside space, allowing for parking to front, and a large garden to be landscaped as required.