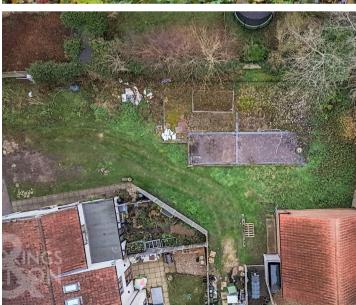

The property has been designed to maximise the retained outside space, allowing for parking to front, and a large garden to be landscaped as required.