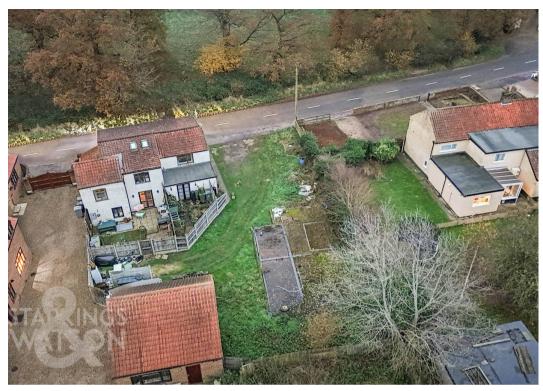

### The Green

Freethorpe, Norwich

PLANNING PERMISSION has been granted to build a UNIQUE DREAM HOME on this 0.27 acre Plot (stms), which has been CAREFULLY DESIGNED to maximise the space and gardens after the build. This is an IDEAL SELF BUILD or perfect for a builder looking to create a BESPOKE BUILD. With an ENVIABLE POSITION on The Green, the property could be set back from the road behind a GATED ENTRANCE, with ample parking and an integral double garage. With OPEN PLAN LIVING at the heart of the design, bi-folding doors would open to the GENEROUS GARDEN, with a boot room, W.C and UTILITY ROOM on the ground floor, along with the MAIN BEDROOM SUITE including an EN SUITE and dressing room, along with another DOUBLE BEDROOM and family bathroom. The top floor would host TWO DOUBLE BEDROOMS with a 'Jack and Jill' En-Suite.

The property has been designed to maximise the retained outside space, allowing for parking to front, and a large garden to be landscaped as required.