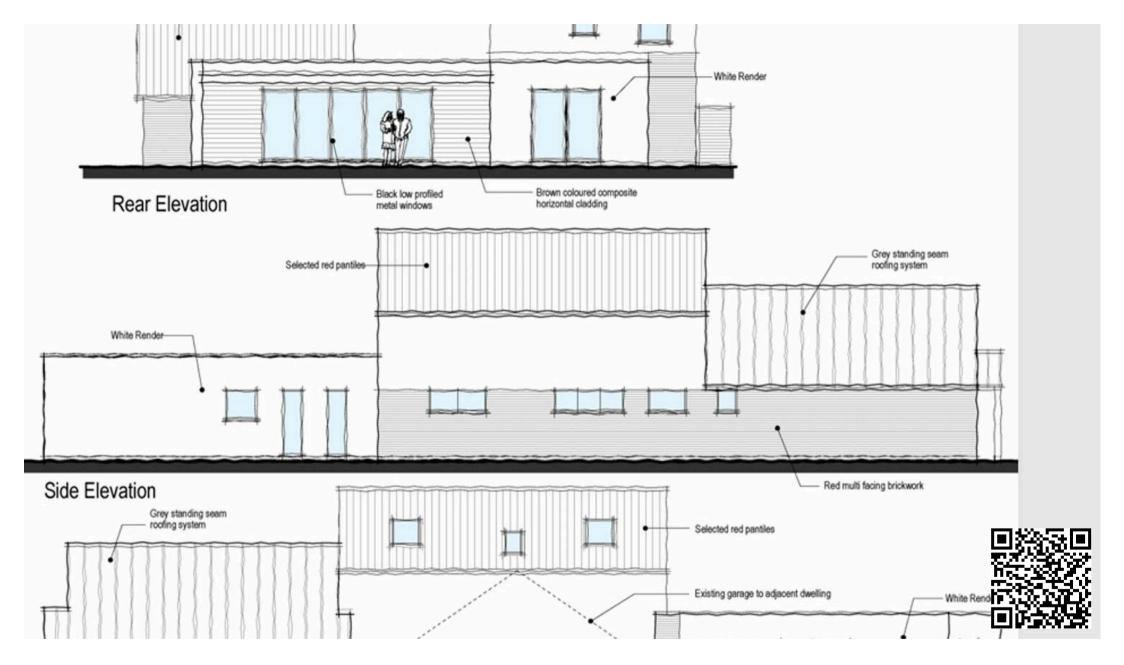

### The Green

Freethorpe, Norwich

PLANNING PERMISSION has been granted to build a UNIQUE DREAM HOME on this 0.27 acre Plot (stms), which has been CAREFULLY DESIGNED to maximise the space and gardens after the build. This is an IDEAL SELF BUILD or perfect for a builder looking to create a BESPOKE BUILD. With an ENVIABLE POSITION on The Green, the property could be set back from the road behind a GATED ENTRANCE, with ample parking and an integral double garage. With OPEN PLAN LIVING at the heart of the design, bi-folding doors would open to the GENEROUS GARDEN, with a boot room, W.C and UTILITY ROOM on the ground floor, along with the MAIN BEDROOM SUITE including an EN SUITE and dressing room, along with another DOUBLE BEDROOM and family bathroom. The top floor would host TWO DOUBLE BEDROOMS with a 'Jack and Jill' En-Suite.