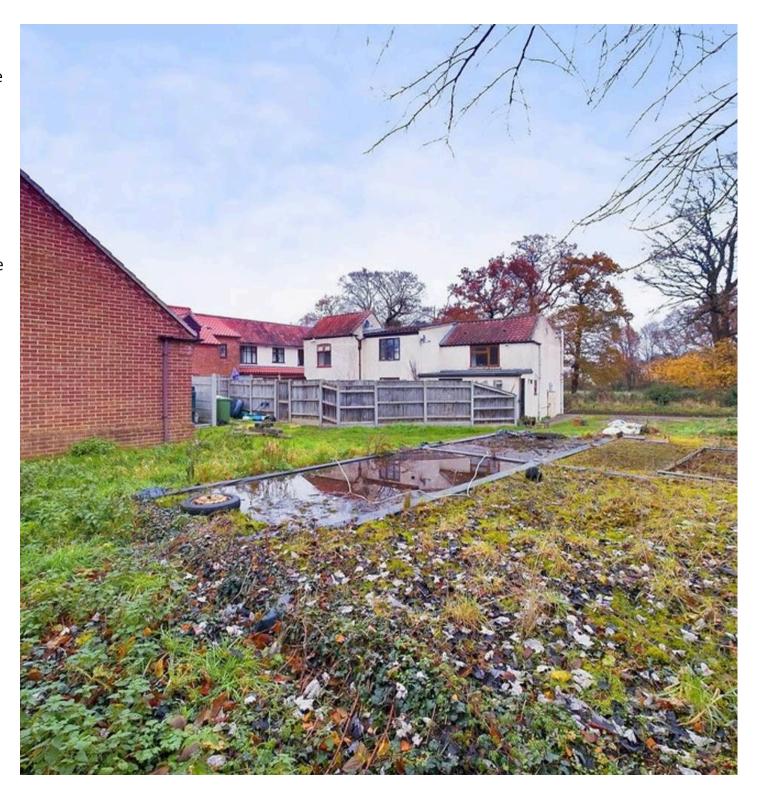

### The Green

Freethorpe, Norwich

PLANNING PERMISSION has been granted to build a UNIQUE DREAM HOME on this 0.27 acre Plot (stms), which has been CAREFULLY DESIGNED to maximise the space and gardens after the build. This is an IDEAL SELF BUILD or perfect for a builder looking to create a BESPOKE BUILD. With an ENVIABLE POSITION on The Green, the property could be set back from the road behind a GATED ENTRANCE, with ample parking and an integral double garage. With OPEN PLAN LIVING at the heart of the design, bi-folding doors would open to the GENEROUS GARDEN, with a boot room, W.C and UTILITY ROOM on the ground floor, along with the MAIN BEDROOM SUITE including an EN SUITE and dressing room, along with another DOUBLE BEDROOM and family bathroom. The top floor would host TWO DOUBLE BEDROOMS with a 'Jack and Jill' En-Suite.

The property has been designed to maximise the retained outside space, allowing for parking to front, and a large garden to be landscaped as required.