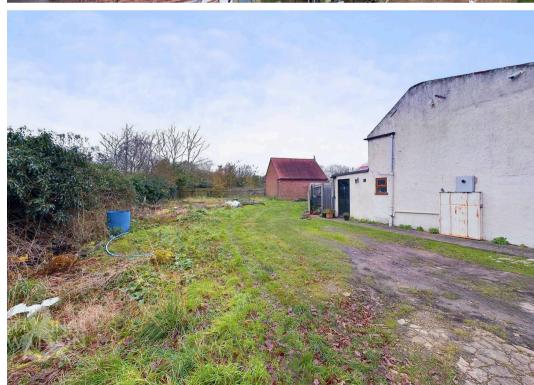

The property has been designed to maximise the retained outside space, allowing for parking to front, and a large garden to be landscaped as required.