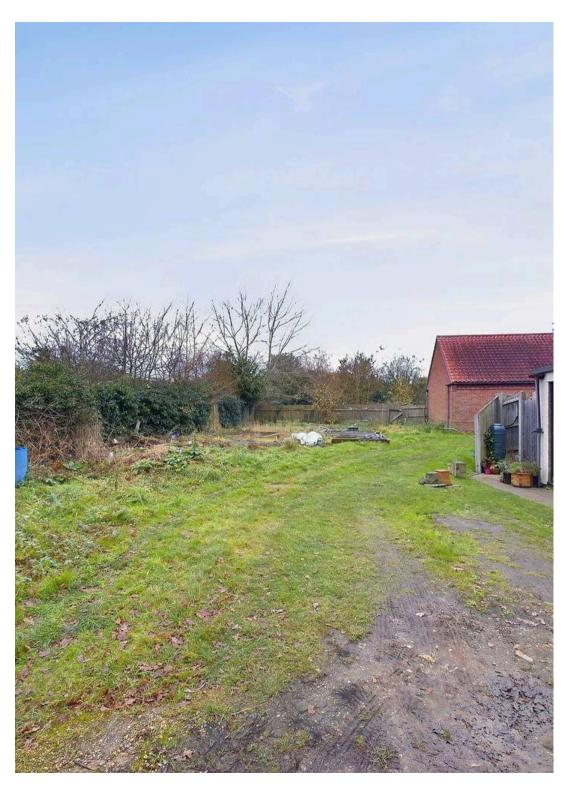

### The Green

Freethorpe, Norwich

PLANNING PERMISSION has been granted to build a UNIQUE DREAM HOME on this 0.27 acre Plot (stms), which has been CAREFULLY DESIGNED to maximise the space and gardens after the build. This is an IDEAL SELF BUILD or perfect for a builder looking to create a BESPOKE BUILD. With an ENVIABLE POSITION on The Green, the property could be set back from the road behind a GATED ENTRANCE, with ample parking and an integral double garage. With OPEN PLAN LIVING at the heart of the design, bi-folding doors would open to the GENEROUS GARDEN, with a boot room, W.C and UTILITY ROOM on the ground floor, along with the MAIN BEDROOM SUITE including an EN SUITE and dressing room, along with another DOUBLE BEDROOM and family bathroom. The top floor would host TWO DOUBLE BEDROOMS with a 'Jack and Jill' En-Suite.

The property has been designed to maximise the retained outside space, allowing for parking to front, and a large garden to be landscaped as required.