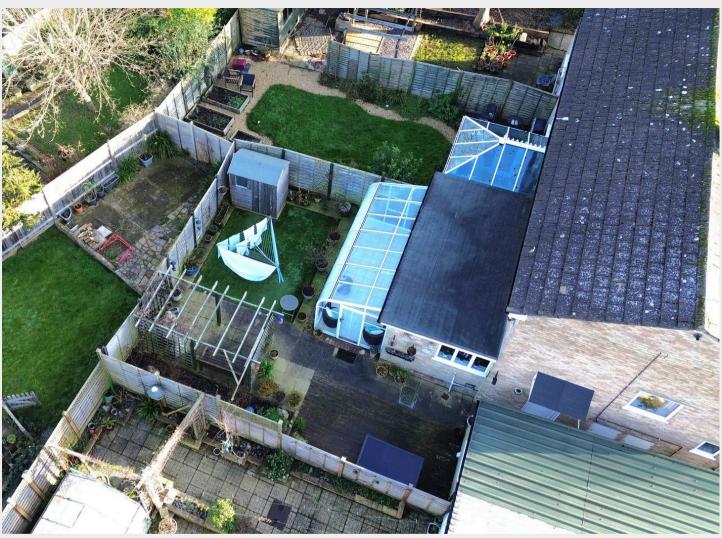

9 Sandy Vale, Haywards Heath, West Sussex RH16 4JH Guide Price £400,000-£425,000

A 3 double bedroom end of terrace house with an extended ground floor and glazed garden room, a 34' x 32' L-shaped rear garden, driveway and garage alongside situated in this popular cul-de-sac on the town's south side.