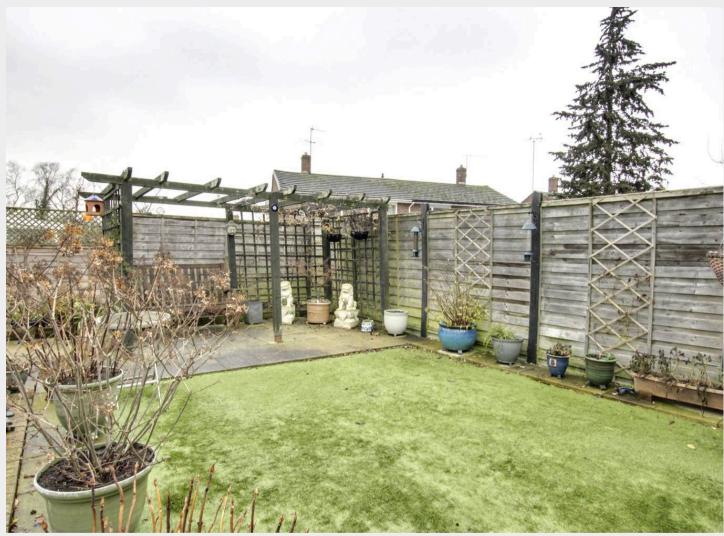

9 Sandy Vale, Haywards Heath, West Sussex RH16 4JH Guide Price £400,000-£425,000

A 3 double bedroom end of terrace house with an extended ground floor and glazed garden room, a 34' x 32' L-shaped rear garden, driveway and garage alongside situated in this popular cul-de-sac on the town's south side.

- Larger than an average end of terrace house
- Popular cul-de-sac on southern side of town
- Ground floor extended to provide larger living accommodation
- Spacious entrance hall, cloakroom & garden room
- Living/dining room
- Family sized kitchen/breakfast room
- 3 double bedrooms
- · Refitted shower room
- Walking distance of several primary schools
- Warden Park Secondary Academy School catchment area
- Walking distance of town and hospital
- EPC rating: C Council Tax Band: D