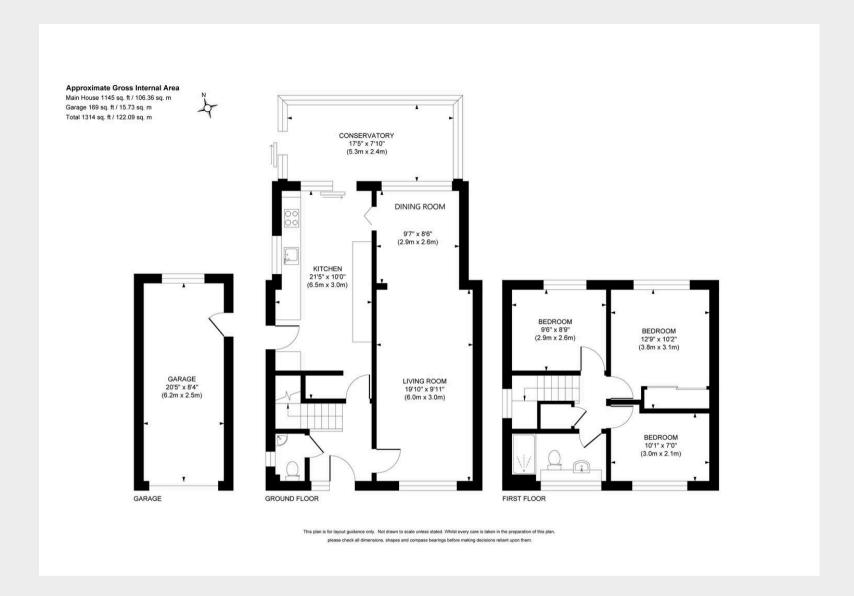

9 Sandy Vale, Haywards Heath, West Sussex RH16 4JH Guide Price £400,000-£425,000

A 3 double bedroom end of terrace house with an extended ground floor and glazed garden room, a 34' x 32' L-shaped rear garden, driveway and garage alongside situated in this popular cul-de-sac on the town's south side.

- Larger than an average end of terrace house
- Popular cul-de-sac on southern side of town
- Ground floor extended to provide larger living accommodation
- Spacious entrance hall, cloakroom & garden room
- Living/dining room
- Family sized kitchen/breakfast room
- 3 double bedrooms
- · Refitted shower room
- Walking distance of several primary schools
- Warden Park Secondary Academy School catchment area
- Walking distance of town and hospital
- EPC rating: C Council Tax Band: D