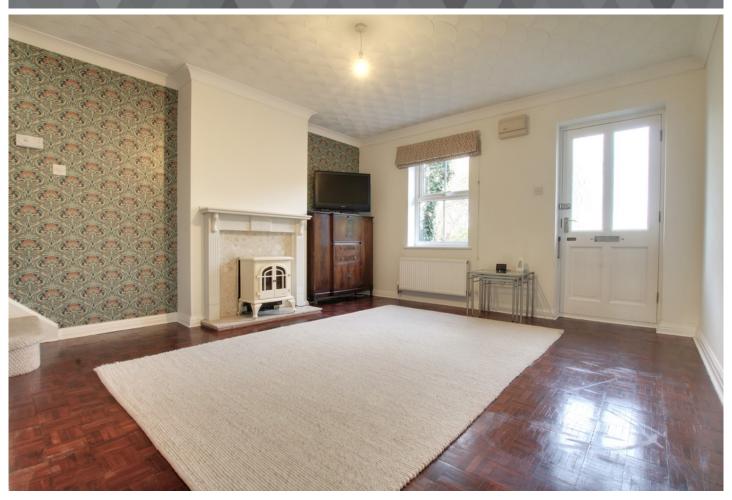

#### Ground Floor

Living Room 3.99m (13'1") x 3.98m (13'1") Window to front, feature fireplace, wooden flooring, stairs rising to first floor

Kitchen/Dining Room 3.98m (13'1") x 2.97m (9'9") Fitted with a matching range of wall and base units with space for fridge/freezer ang plumbing for washing machine and dishwasher, modern induction hob and space for eve level oven. Window to rear