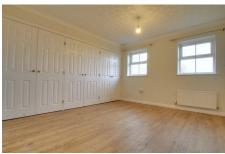

### WC

1.86m (6'1") x 0.70m (2'4") Fitted with a low level wc

First Floor

Bedroom 1 3.77m (12'4") x 3.39m (11'1") Two windows to front, fitted wardrobes

Bedroom 2 2.98m (9'9") x 2.09m (6'10") Window to rear