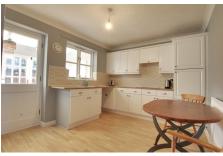

#### Ground Floor

Living Room 3.99m (13'1") x 3.98m (13'1") Window to front, feature fireplace, wooden flooring, stairs rising to first floor

Kitchen/Dining Room 3.98m (13'1") x 2.97m (9'9") Fitted with a matching range of wall and base units with space for fridge/freezer ang plumbing for washing machine and dishwasher, modern induction hob and space for eve level oven. Window to rear