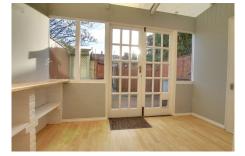

Garden Room 3.18m (10'5") x 1.86m (6'1") Brick and timber construction with double doors out to garden