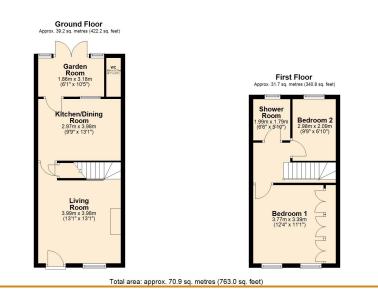

#### Ground Floor

Living Room 3.99m (13'1") x 3.98m (13'1") Window to front, feature fireplace, wooden flooring, stairs rising to first floor

Kitchen/Dining Room 3.98m (13'1") x 2.97m (9'9") Fitted with a matching range of wall and base units with space for fridge/freezer ang plumbing for washing machine and dishwasher, modern induction hob and space for eve level oven. Window to rear

Garden Room 3.18m (10'5") x 1.86m (6'1") Brick and timber construction with double doors out to garden

### WC

1.86m (6'1") x 0.70m (2'4") Fitted with a low level wc

First Floor

Bedroom 1 3.77m (12'4") x 3.39m (11'1") Two windows to front, fitted wardrobes

Bedroom 2 2.98m (9'9") x 2.09m (6'10") Window to rear

Shower Room Fitted with a double shower cubicle, low level wc and hand wash basin. Window to rear

Outside

The lovely courtyard garden offers a peaceful retreat for outdoor enjoyment and is block paved for ease of maintenance. A rear gate leads to an allocated parking space, plus there is an additional parking space at the end of the terrace.