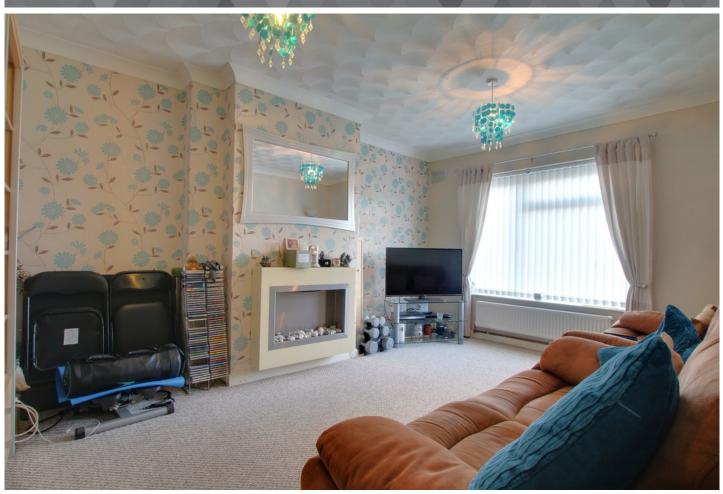

# Green Park, Chatteris, Cambridgeshire PE16 6DN

Living Room 4.58m (15') x 3.33m (10'11") Window to front, feature electric fireplace.