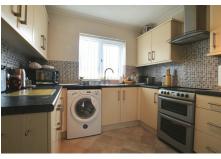

### Kitchen

3.16m (10'4") x 2.71m (8'11") Fitted with a matching range of wall and base units housing freestanding cooker, plumbing for washing machine, and space for fridge/freezer, wall mounted gas boiler, 1  $\frac{1}{2}$ sink and drainer, window to front.