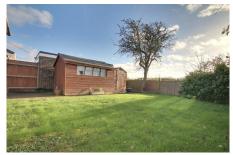

### OUTSIDE

The front of the property is open plan and laid to lawn and a driveway to one side provides ample off road parking. To the rear, the garden is also laid to lawn and has storage shed.