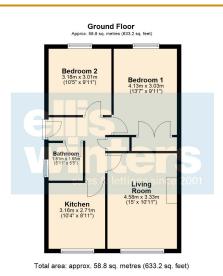

# Green Park, Chatteris, Cambridgeshire PE16 6DN

Living Room 4.58m (15') x 3.33m (10'11") Window to front, feature electric fireplace.

### Kitchen

3.16m (10'4") x 2.71m (8'11") Fitted with a matching range of wall and base units housing freestanding cooker, plumbing for washing machine, and space for fridge/freezer, wall mounted gas boiler, 1  $\frac{1}{2}$ sink and drainer, window to front.

Bedroom 1 4.13m (13'7") x 3.03m (9'11") Window to rear, fitted wardrobes.

Bedroom 2 3.18m (10'5") x 3.01m (9'11") Window to rear.

#### Bathroom

Fitted with a panelled bath which has mains shower over, low level WC and hand wash basin. Window to side.