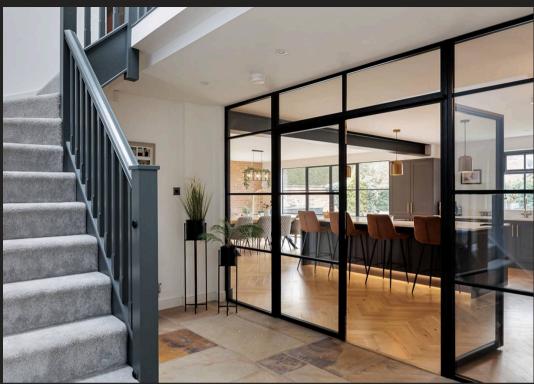

Council Tax band: G

Tenure: Freehold

EPC Energy Efficiency Rating: C

EPC Environmental Impact Rating: D

- Substantial detached barn conversion on the edge of Holmes Chapel
- Spacious and stylish accommodation
- Large open plan living kitchen
- Excellent reception rooms including 33' lounge
- Wonderful bedroom accommodation 5 bedrooms (2 en-suite)
- good sized lawned garden including outdoor kitchen/entertaining area
- Large detached garage
- Superb location, distinctly rural but close to Holmes Chapel centre