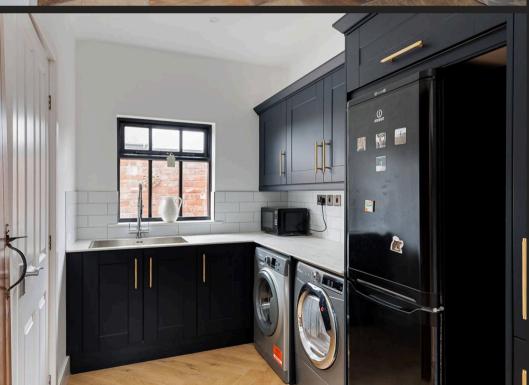

Council Tax band: G

Tenure: Freehold

EPC Energy Efficiency Rating: C

EPC Environmental Impact Rating: D

- Substantial detached barn conversion on the edge of Holmes Chapel
- Spacious and stylish accommodation
- Large open plan living kitchen
- Excellent reception rooms including 33' lounge
- Wonderful bedroom accommodation 5 bedrooms (2 en-suite)
- good sized lawned garden including outdoor kitchen/entertaining area
- Large detached garage
- Superb location, distinctly rural but close to Holmes Chapel centre