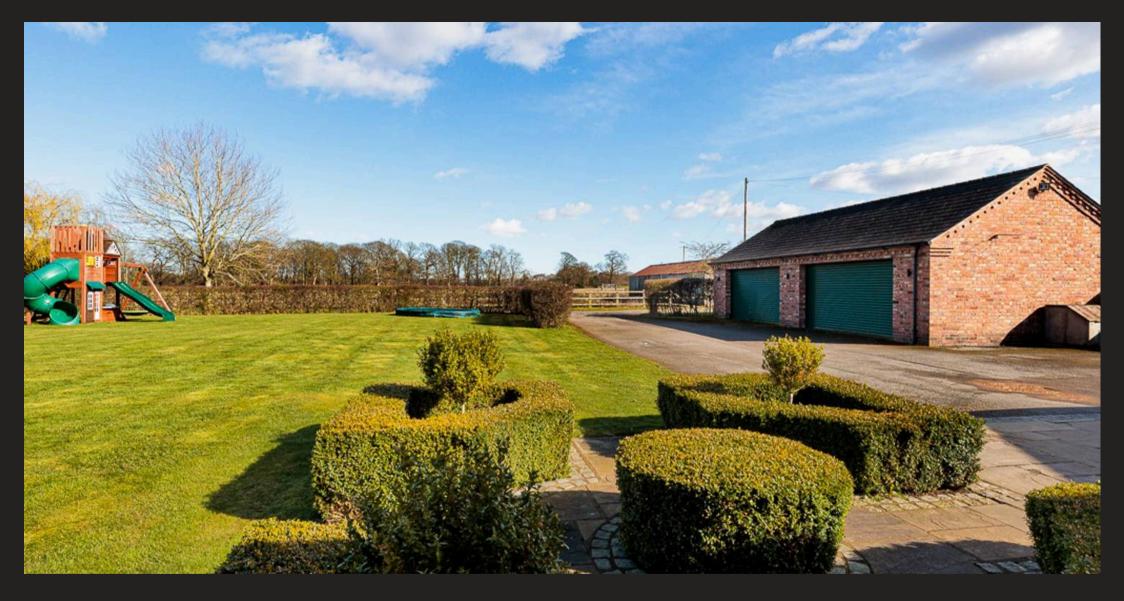

Council Tax band: G

Tenure: Freehold

EPC Energy Efficiency Rating: C

EPC Environmental Impact Rating: D

- Substantial detached barn conversion on the edge of Holmes Chapel
- Spacious and stylish accommodation
- Large open plan living kitchen
- Excellent reception rooms including 33' lounge
- Wonderful bedroom accommodation 5 bedrooms (2 en-suite)
- good sized lawned garden including outdoor kitchen/entertaining area
- Large detached garage
- Superb location, distinctly rural but close to Holmes Chapel centre