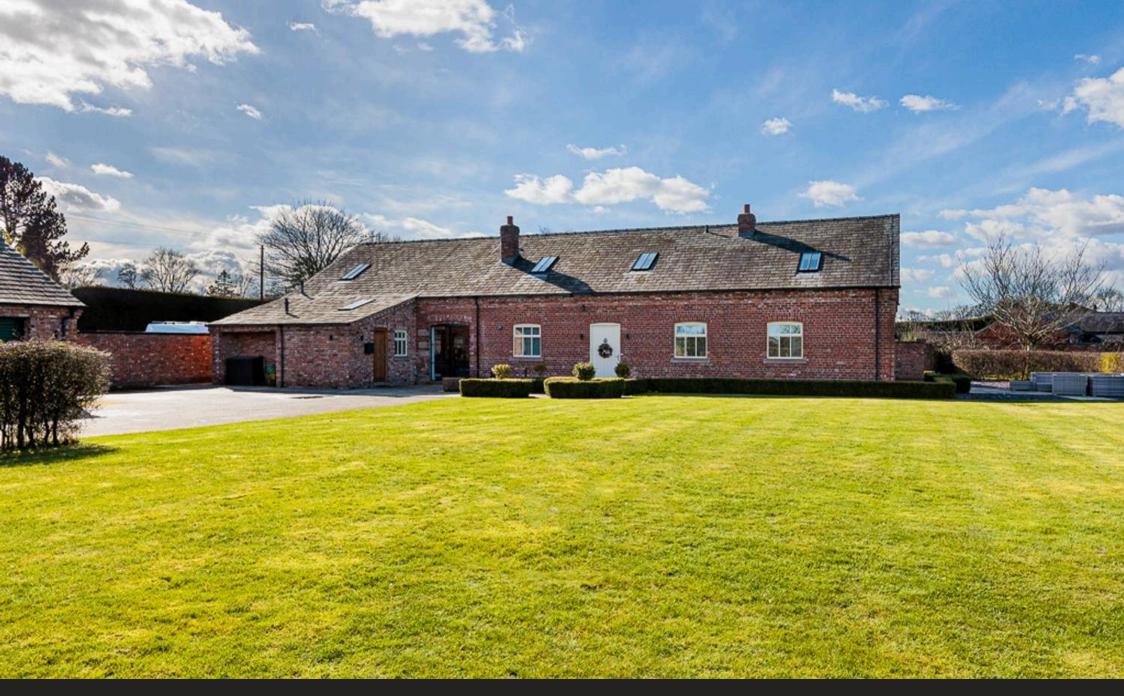

Saltersford Meadows Macclesfield Road, Holmes Chapel - CW4 8AL £1,295,000

## Saltersford Meadows Macclesfield Road

Holmes Chapel

A delightful rural barn conversion near Holmes Chapel with spacious open-plan living, 5 bedrooms, detached garage, large lawned gardens, outdoor kitchen. Freehold.

Council Tax band: G

Tenure: Freehold

EPC Energy Efficiency Rating: C

EPC Environmental Impact Rating: D

- Substantial detached barn conversion on the edge of Holmes Chapel
- Spacious and stylish accommodation
- Large open plan living kitchen
- Excellent reception rooms including 33' lounge
- Wonderful bedroom accommodation 5 bedrooms (2 en-suite)
- good sized lawned garden including outdoor kitchen/entertaining area
- Large detached garage
- Superb location, distinctly rural but close to Holmes Chapel centre