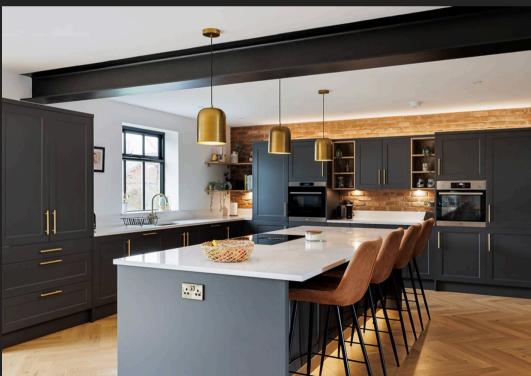

Council Tax band: G

Tenure: Freehold

EPC Energy Efficiency Rating: C

EPC Environmental Impact Rating: D

- Substantial detached barn conversion on the edge of Holmes Chapel
- Spacious and stylish accommodation
- Large open plan living kitchen
- Excellent reception rooms including 33' lounge
- Wonderful bedroom accommodation 5 bedrooms (2 en-suite)
- good sized lawned garden including outdoor kitchen/entertaining area
- Large detached garage
- Superb location, distinctly rural but close to Holmes Chapel centre