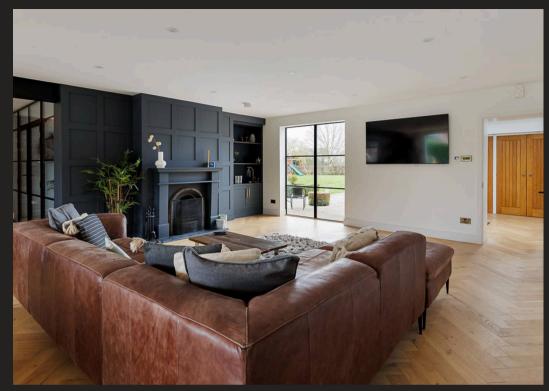

Council Tax band: G

Tenure: Freehold

EPC Energy Efficiency Rating: C

EPC Environmental Impact Rating: D

- Substantial detached barn conversion on the edge of Holmes Chapel
- Spacious and stylish accommodation
- Large open plan living kitchen
- Excellent reception rooms including 33' lounge
- Wonderful bedroom accommodation 5 bedrooms (2 en-suite)
- good sized lawned garden including outdoor kitchen/entertaining area
- Large detached garage
- Superb location, distinctly rural but close to Holmes Chapel centre