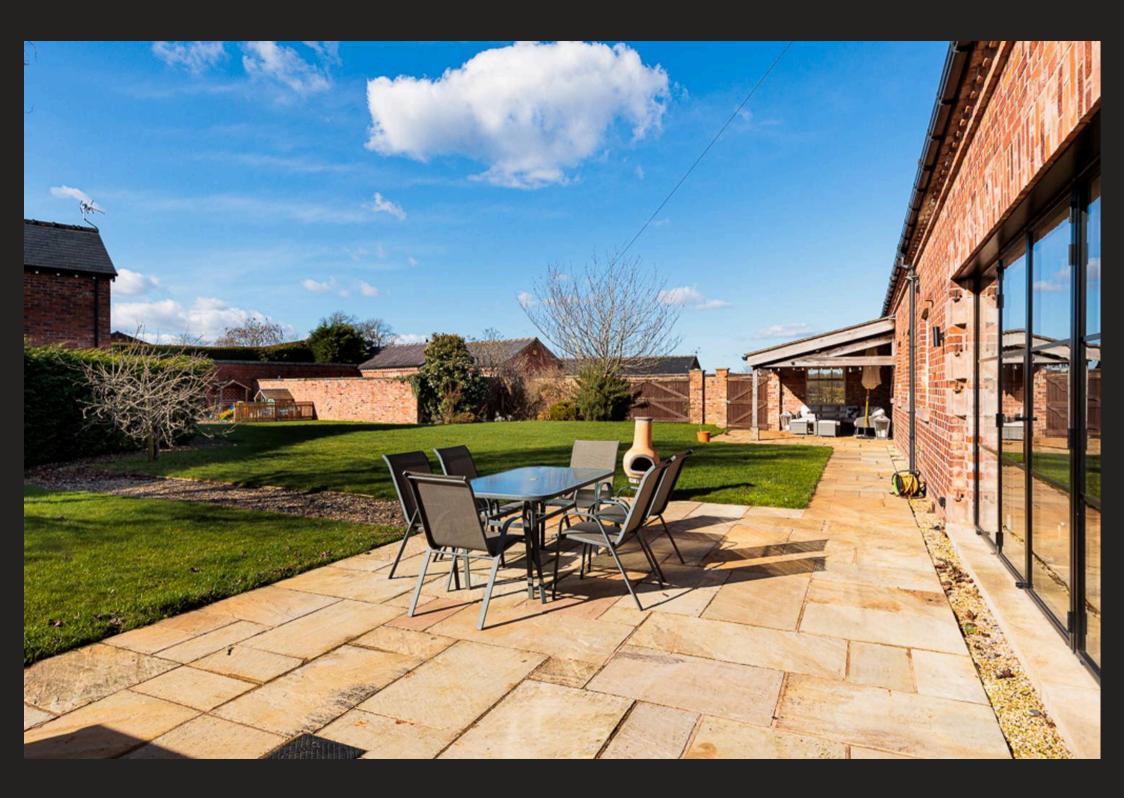

Council Tax band: G

Tenure: Freehold

EPC Energy Efficiency Rating: C

EPC Environmental Impact Rating: D

- Substantial detached barn conversion on the edge of Holmes Chapel
- Spacious and stylish accommodation
- Large open plan living kitchen
- Excellent reception rooms including 33' lounge
- Wonderful bedroom accommodation 5 bedrooms (2 en-suite)
- good sized lawned garden including outdoor kitchen/entertaining area
- Large detached garage
- Superb location, distinctly rural but close to Holmes Chapel centre