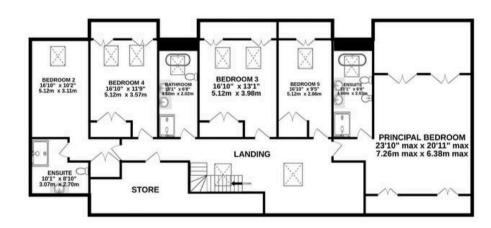

GROUND FLOOR 2695 sq.ft. (250.4 sq.m.) approx.

STUDY
101" x 97"
3.07m x 2.91m

WINE CELLAR

LIVING DINING KITCHEN
33'2" max x 32'2" max
10.11m max x 9.80m max

FAMILY ROOM
23'8" x 16'3"
7.21m x 4.97m

OFFICE
14'11' x 10'1'
4.54m x 3.97m

ENTRANCE HALL

UTILITY ROOM
10'1' x 6'7"
9.07m x 2.00m

ENTRANCE
HALL

BOILER ROOM

1ST FLOOR 2360 sq.ft. (219.3 sq.m.) approx.

## TOTAL FLOOR AREA: 5056 sq.ft. (469.7 sq.m.) approx.

Whilst every attempt has been made to ensure the accuracy of the floorplan contained here, measurements of doors, windows, rooms and any other items are approximate and no responsibility is taken for any error, omission or mis-statement. This plan is for illustrative purposes only and should be used as such by any prospective purchaser. The services, systems and appliances shown have not been tested and no guarantee as to their operability or efficiency can be given.