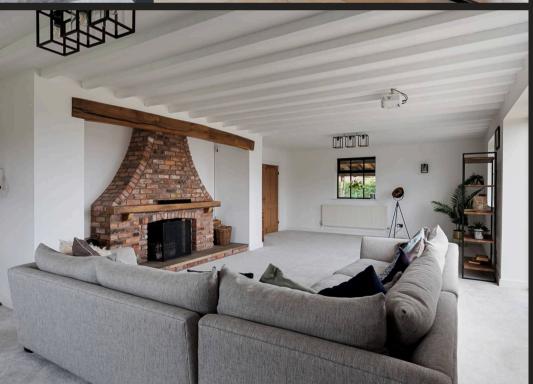

Council Tax band: G

Tenure: Freehold

EPC Energy Efficiency Rating: C

EPC Environmental Impact Rating: D

- Substantial detached barn conversion on the edge of Holmes Chapel
- Spacious and stylish accommodation
- Large open plan living kitchen
- Excellent reception rooms including 33' lounge
- Wonderful bedroom accommodation 5 bedrooms (2 en-suite)
- good sized lawned garden including outdoor kitchen/entertaining area
- Large detached garage
- Superb location, distinctly rural but close to Holmes Chapel centre