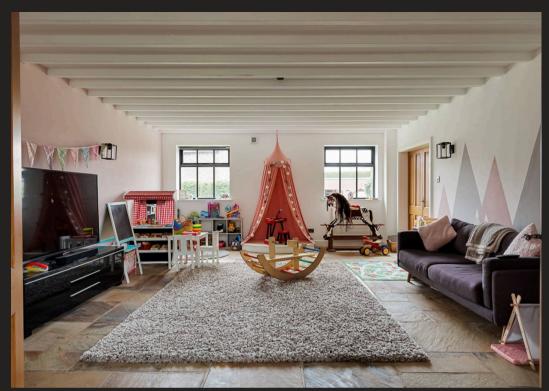

Council Tax band: G

Tenure: Freehold

EPC Energy Efficiency Rating: C

EPC Environmental Impact Rating: D

- Substantial detached barn conversion on the edge of Holmes Chapel
- Spacious and stylish accommodation
- Large open plan living kitchen
- Excellent reception rooms including 33' lounge
- Wonderful bedroom accommodation 5 bedrooms (2 en-suite)
- good sized lawned garden including outdoor kitchen/entertaining area
- Large detached garage
- Superb location, distinctly rural but close to Holmes Chapel centre