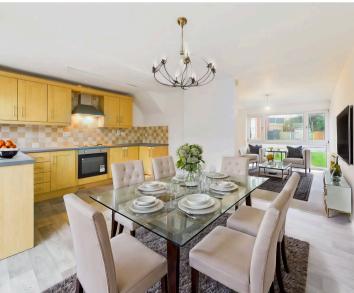

Council Tax band: A

Tenure: Freehold

**EPC Energy Efficiency Rating: D** 

**EPC Environmental Impact Rating: D** 

- Well presented mid-terraced property, available with no upward chain for a hassle free move
- Two generous double bedrooms, bedroom one with two built in wardrobe spaces
- Well proportioned lounge with feature fireplace
- Generous dining kitchen with ample worktop space and patio doors leading to the rear garden
- Well appointed bathroom
- Freshly decorated throughout with new flooring
- Garage
- Private rear garden, lawned and enclosed to all sides with modern fencing
- Cul-de-sac location
- Close to a wide range of local amenities, schools and public transport links