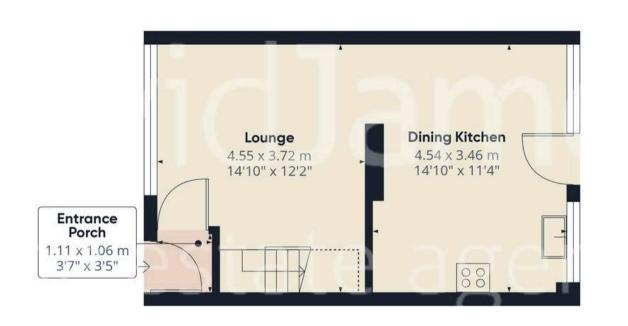

### Floor 0

## Approximate total area<sup>(1)</sup>

65.47 m<sup>2</sup> 704.7 ft<sup>2</sup>

#### Reduced headroom

1.23 m<sup>2</sup> 13.23 ft<sup>2</sup>

(1) Excluding balconies and terraces

Reduced headroom

------ Below 1.5 m/5 ft

While every attempt has been made to ensure accuracy, all measurements are approximate, not to scale. This floor plan is for illustrative purposes only.

Council Tax band: A

Tenure: Freehold

**EPC Energy Efficiency Rating: D** 

**EPC Environmental Impact Rating: D** 

- Well presented mid-terraced property, available with no upward chain for a hassle free move
- Two generous double bedrooms, bedroom one with two built in wardrobe spaces
- Well proportioned lounge with feature fireplace
- Generous dining kitchen with ample worktop space and patio doors leading to the rear garden
- Well appointed bathroom
- Freshly decorated throughout with new flooring
- Garage
- Private rear garden, lawned and enclosed to all sides with modern fencing
- Cul-de-sac location
- Close to a wide range of local amenities, schools and public transport links