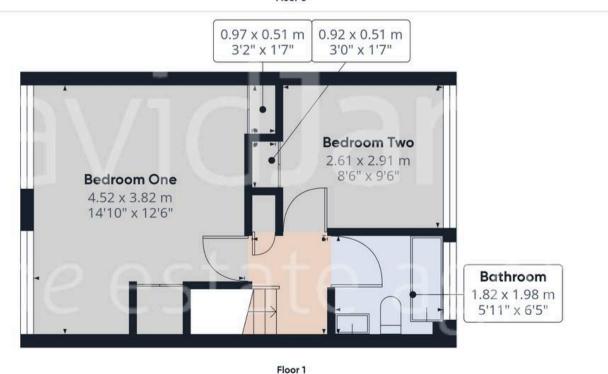

## Approximate total area<sup>(1)</sup>

65.47 m<sup>2</sup> 704.7 ft<sup>2</sup>

#### Reduced headroom

1.23 m<sup>2</sup> 13.23 ft<sup>2</sup>

(1) Excluding balconies and terraces

Reduced headroom

------ Below 1.5 m/5 ft

While every attempt has been made to ensure accuracy, all measurements are approximate, not to scale. This floor plan is for illustrative purposes only.

Council Tax band: A

Tenure: Freehold

**EPC Energy Efficiency Rating: D** 

**EPC Environmental Impact Rating: D** 

- Well presented mid-terraced property, available with no upward chain for a hassle free move
- Two generous double bedrooms, bedroom one with two built in wardrobe spaces
- Well proportioned lounge with feature fireplace
- Generous dining kitchen with ample worktop space and patio doors leading to the rear garden
- Well appointed bathroom
- Freshly decorated throughout with new flooring
- Garage
- Private rear garden, lawned and enclosed to all sides with modern fencing
- Cul-de-sac location
- Close to a wide range of local amenities, schools and public transport links