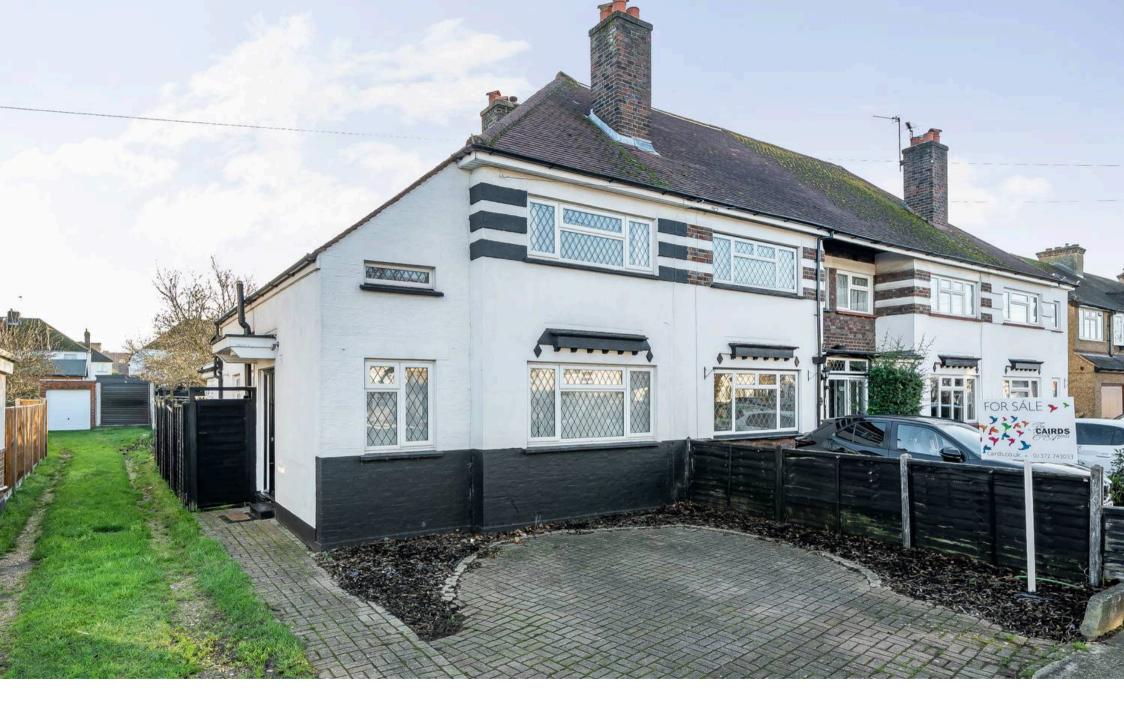

Situated close to Ewell West station (less than 5 min walk to platforms) is this charming 3 bedroom end of terrace house presenting a rare opportunity for those seeking a property with a flexible layout.

Boasting NO ONWARD CHAIN, this extended chalet-style property offers accommodation that will cater to a variety of lifestyles. Upon entering the home, the entrance hall leads into the open-plan reception room, with feature log burner, that seamlessly flows into the bright and spacious kitchen/diner that overlooks the rear garden, creating an ideal space for gatherings and entertaining. The property further features a ground floor bedroom/second reception room, a study/fourth bedroom and a bathroom with separate W.C. Completing the home are two generous bedrooms and a modern bathroom on the first floor.

Outside, the property offers a well-maintained garden with large deck area and rear entrance providing easy access to the garage. In addition, the property benefits from a driveway to the front providing off-street parking.