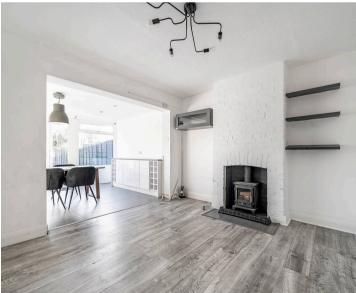

Boasting NO ONWARD CHAIN, this extended chalet-style property offers accommodation that will cater to a variety of lifestyles. Upon entering the home, the entrance hall leads into the open-plan reception room, with feature log burner, that seamlessly flows into the bright and spacious kitchen/diner that overlooks the rear garden, creating an ideal space for gatherings and entertaining. The property further features a ground floor bedroom/second reception room, a study/fourth bedroom and a bathroom with separate W.C. Completing the home are two generous bedrooms and a modern bathroom on the first floor.