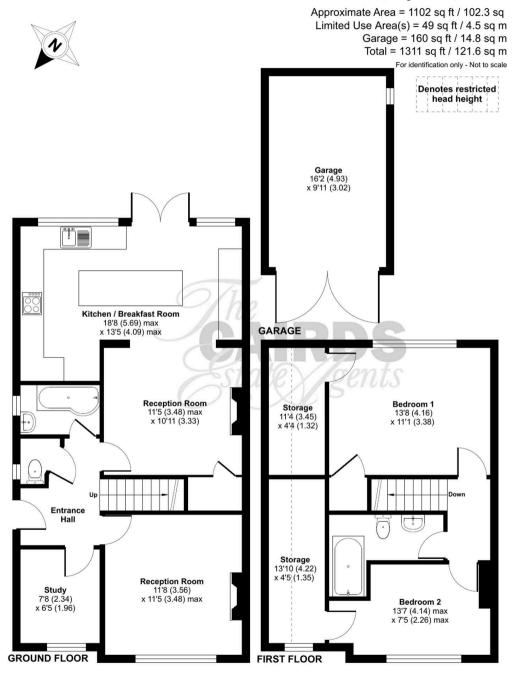

Tenure: Freehold

EPC Energy Efficiency Rating: C

EPC Environmental Impact Rating: D

- No Onward Chain
- Extended Chalet Style
- Flexible Accommodation
- Open Plan Reception Room
- Spacious Kitchen/Diner
- Three Bedrooms
- Study/Fourth Bedroom
- Two Bathrooms
- Garage & Driveway
- Close To Ewell West Station

Boasting NO ONWARD CHAIN, this extended chalet-style property offers accommodation that will cater to a variety of lifestyles. Upon entering the home, the entrance hall leads into the open-plan reception room, with feature log burner, that seamlessly flows into the bright and spacious kitchen/diner that overlooks the rear garden, creating an ideal space for gatherings and entertaining. The property further features a ground floor bedroom/second reception room, a study/fourth bedroom and a bathroom with separate W.C. Completing the home are two generous bedrooms and a modern bathroom on the first floor.

Outside, the property offers a well-maintained garden with large deck area and rear entrance providing easy access to the garage. In addition, the property benefits from a driveway to the front providing off-street parking.