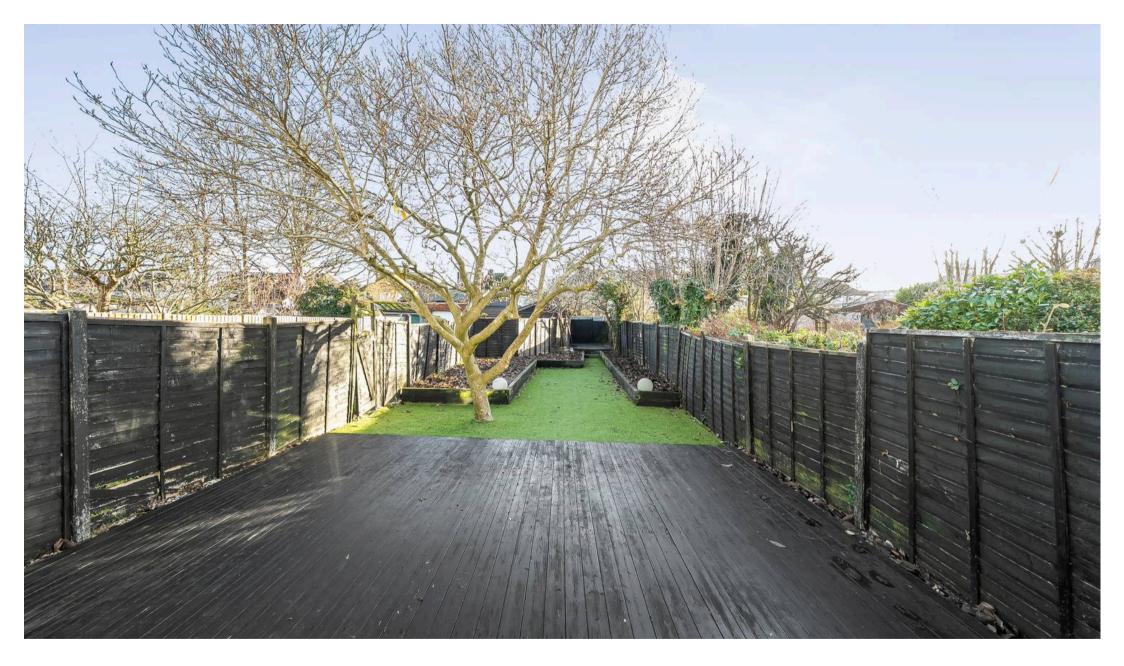

Outside, the property offers a well-maintained garden with large deck area and rear entrance providing easy access to the garage. In addition, the property benefits from a driveway to the front providing off-street parking.