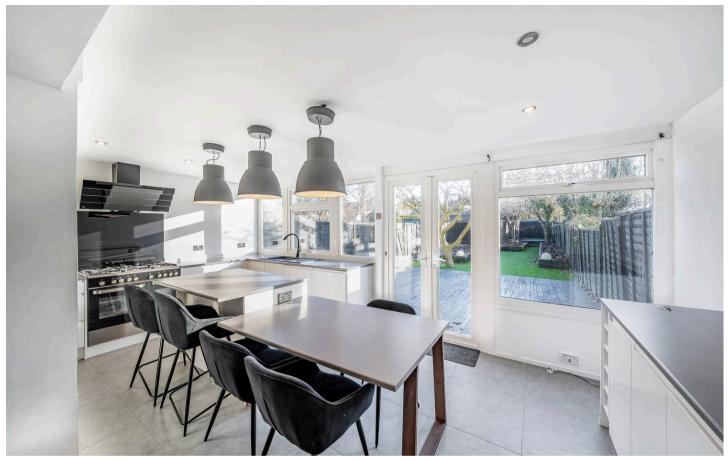

Boasting NO ONWARD CHAIN, this extended chalet-style property offers accommodation that will cater to a variety of lifestyles. Upon entering the home, the entrance hall leads into the open-plan reception room, with feature log burner, that seamlessly flows into the bright and spacious kitchen/diner that overlooks the rear garden, creating an ideal space for gatherings and entertaining. The property further features a ground floor bedroom/second reception room, a study/fourth bedroom and a bathroom with separate W.C. Completing the home are two generous bedrooms and a modern bathroom on the first floor.