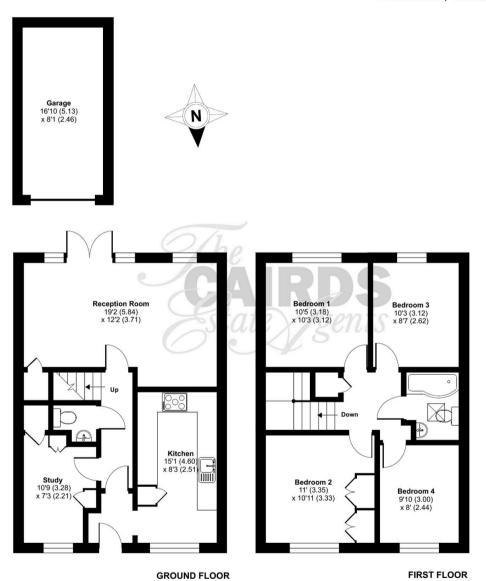

## Milton Gardens, St. Martins Avenue, Epsom, KT18

Approximate Area = 1098 sq ft / 102 sq m Garage = 136 sq ft / 12.6 sq m Total = 1234 sq ft / 114.6 sq m For identification only - Not to scale

Floor plan produced in accordance with RICS Property Measurement 2nd Edition, Incorporating International Property Measurement Standards (IPMS2 Residential). © n/checom 2024. Produced for Cairds . REF: 1219160