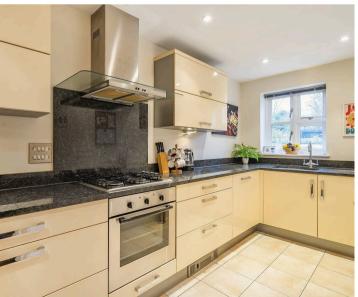

The ground floor has a fully fitted modern kitchen with granite worktops and built in appliances with a tiled floor. The entrance hallway is laid with wood flooring that flows through to the rear lounge, which benefits from modern patio door leading to the rear garden with patio. Additionally by the entrance to the house there is a handy WC and a coat and shoe cupboard.