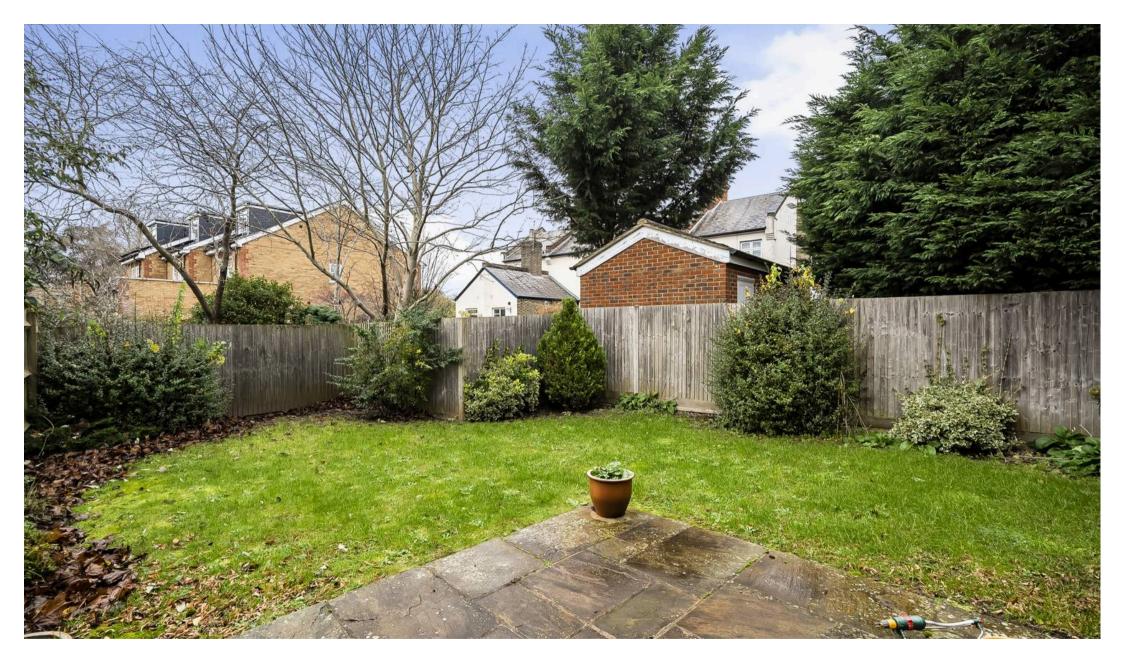

The ground floor has a fully fitted modern kitchen with granite worktops and built in appliances with a tiled floor. The entrance hallway is laid with wood flooring that flows through to the rear lounge, which benefits from modern patio door leading to the rear garden with patio. Additionally by the entrance to the house there is a handy WC and a coat and shoe cupboard.

With no onward chain and situated just a short walk away from the town centre and station residents can enjoy easy access to amenities, shopping and transport links making this property not only a wonderful home but also a practical investment opportunity. Furthermore, benefitting from a wide plot allows for the potential to extend (STPP) providing an exciting chance to further enhance the accommodation to suit individual needs. Outside, this property features a delightful and low-maintenance garden together with the convenience of allocated parking to the side for 2 vehicles, with visitor parking spaces available in the gated estate.