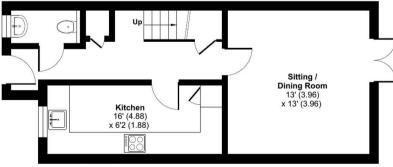

The ground floor has a fully fitted modern kitchen with granite worktops and built in appliances with a tiled floor. The entrance hallway is laid with wood flooring that flows through to the rear lounge, which benefits from modern patio door leading to the rear garden with patio. Additionally by the entrance to the house there is a handy WC and a coat and shoe cupboard.

## St. James Close, Epsom, KT18

Approximate Area = 1034 sq ft / 96 sq Limited Use Area(s) = 53 sq ft / 4.9 sq m Total = 1087 sq ft / 100.9 sq m

For identification only - Not to scale

SECOND FLOOR

FIRST FLOOR

**GROUND FLOOR** 