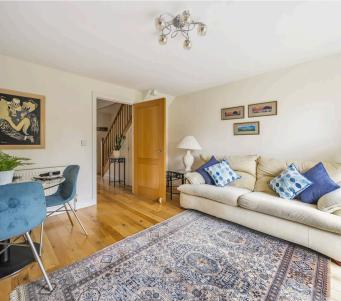

The ground floor has a fully fitted modern kitchen with granite worktops and built in appliances with a tiled floor. The entrance hallway is laid with wood flooring that flows through to the rear lounge, which benefits from modern patio door leading to the rear garden with patio. Additionally by the entrance to the house there is a handy WC and a coat and shoe cupboard.