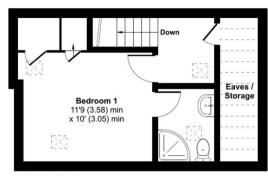

To the first floor the modern home comprises of two double bedrooms one of which has built in wardrobes, and a further single bedroom. The top floor has a master bedroom with en-suite shower room and plenty of eaves storage.

## St. James Close, Epsom, KT18

Approximate Area = 1034 sq ft / 96 sq Limited Use Area(s) = 53 sq ft / 4.9 sq m Total = 1087 sq ft / 100.9 sq m

For identification only - Not to scale

SECOND FLOOR

FIRST FLOOR