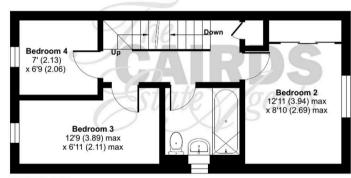

To the first floor the modern home comprises of two double bedrooms one of which has built in wardrobes, and a further single bedroom. The top floor has a master bedroom with en-suite shower room and plenty of eaves storage.

## St. James Close, Epsom, KT18

Approximate Area = 1034 sq ft / 96 sq Limited Use Area(s) = 53 sq ft / 4.9 sq m Total = 1087 sq ft / 100.9 sq m

For identification only - Not to scale

SECOND FLOOR

FIRST FLOOR