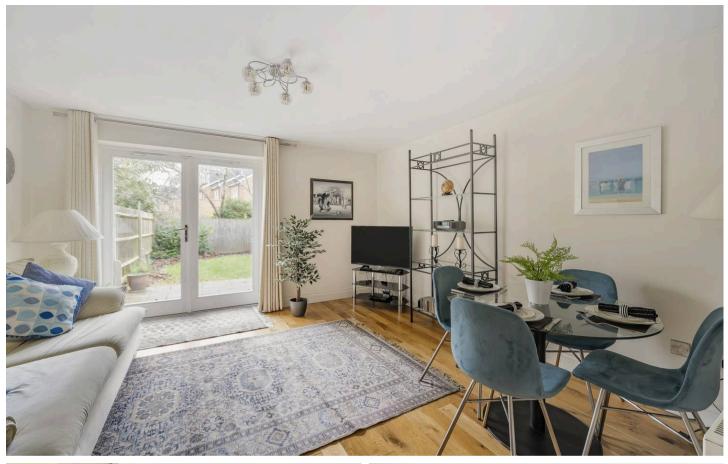

The ground floor has a fully fitted modern kitchen with granite worktops and built in appliances with a tiled floor. The entrance hallway is laid with wood flooring that flows through to the rear lounge, which benefits from modern patio door leading to the rear garden with patio. Additionally by the entrance to the house there is a handy WC and a coat and shoe cupboard.