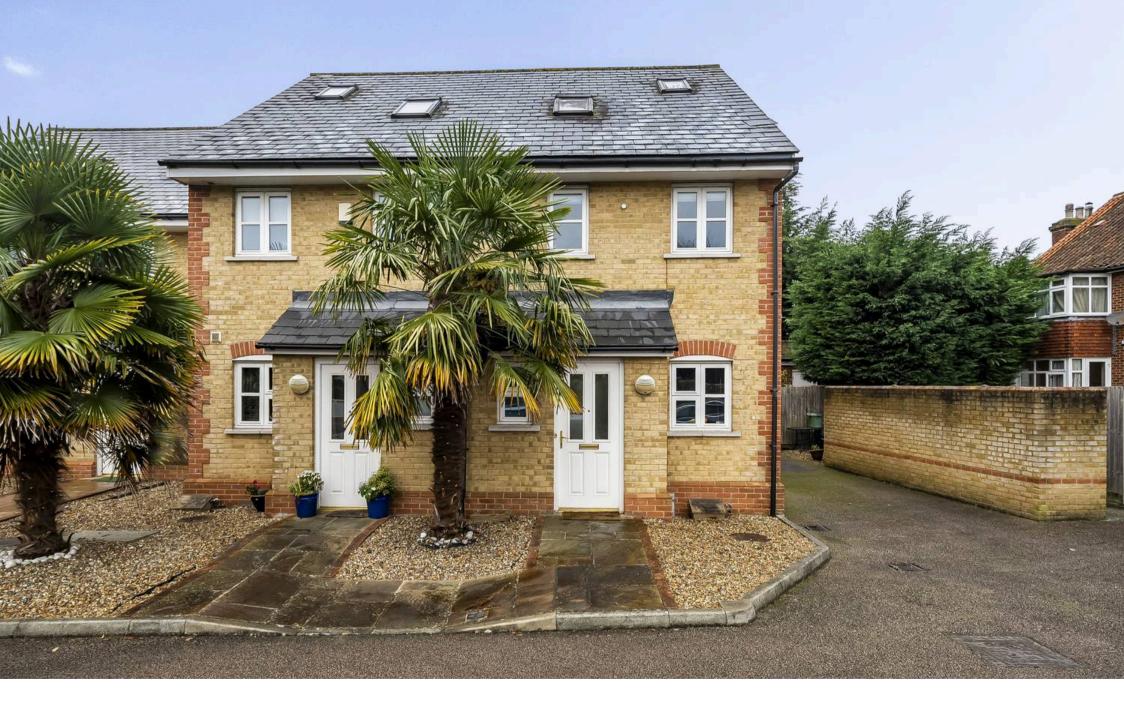

## Epsom

Modern end of terrace house in Epsom gated mews. Spacious layout over 3 floors, fully fitted kitchen, lounge with garden access, 4 bedrooms, 2 bathrooms, eaves storage. Potential to extend, low-maintenance garden, allocated parking for 2 vehicles. Convenient location near town centre and station.

Located in the heart of Epsom, in a charming gated mews development, this modern end of terrace house offers the perfect blend of convenience and tranquillity. Well presented and West facing, this property is laid out over three spacious floors, ideal for modern living.