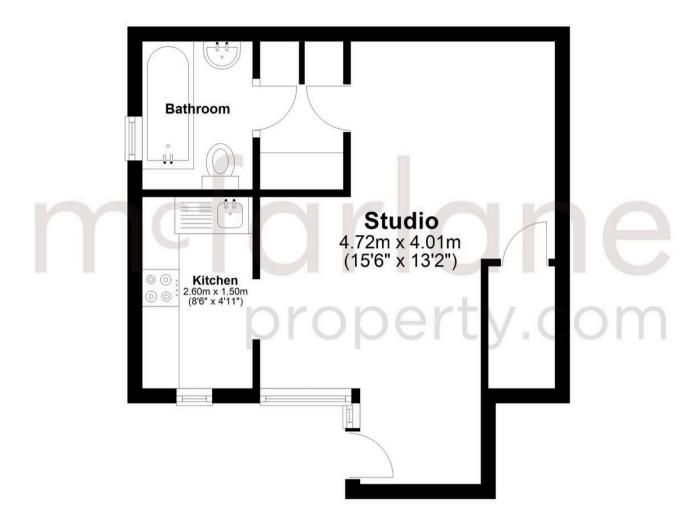

## **Ground Floor**

Approx. 28.6 sq. metres (307.9 sq. feet)

Total area: approx. 28.6 sq. metres (307.9 sq. feet)