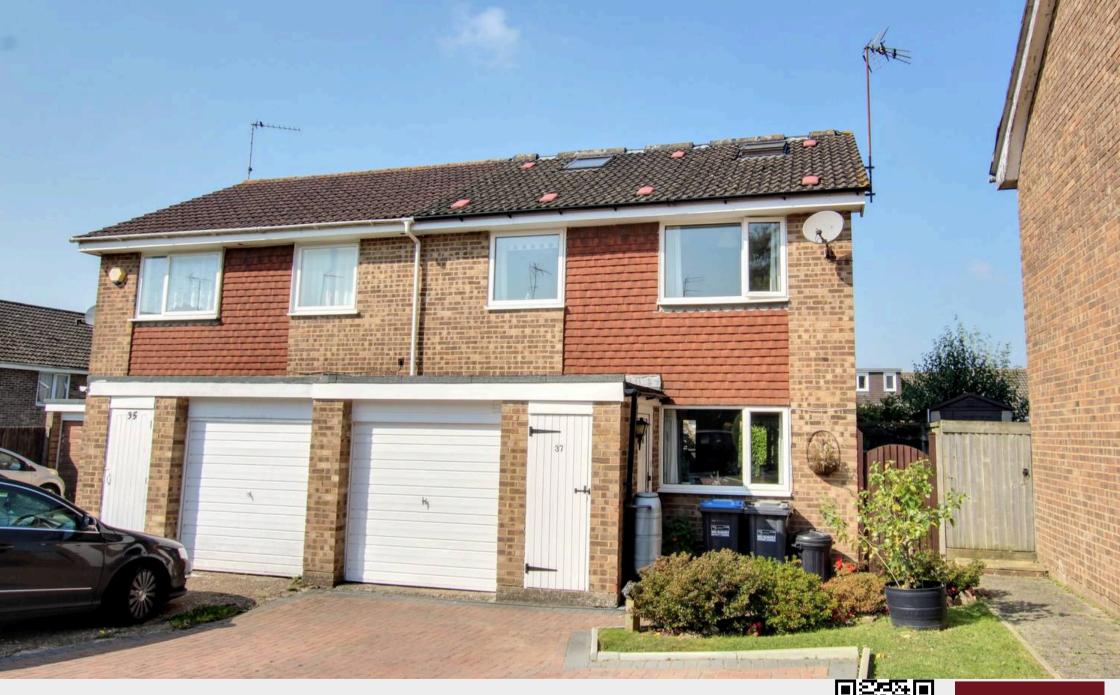

37 Beech Hill, Haywards Heath, West Sussex RH16 3RY Guide Price £450,000-£475,000

An extended 4 double bedroom, 2 bathroom semi-detached house with plenty of private driveway parking, garage and a 40' x 23' rear garden situated in the popular Northlands Wood area close to the excellent primary school and within a short walk of local shops, countryside, The Snowdrop Inn and the Princess Royal Hospital.

- Extended family home close to Northlands Wood Primary School
- 10 minute walk to the Princess Royal Hospital
- Owned by the same family for 35 years
- Clean & neutral decorative order throughout
- 40' x 23' rear garden
- Integral garage offering potential for conversion STPP
- Lounge/dining room with doors to garden
- Modern kitchen and bathroom suites
- 3 double sized 1st floor bedrooms & bathroom
- Loft converted 15 years ago to create a top floor master bedroom with shower and study area
- Viewing highly recommended
- EPC rating: C Council Tax Band: D