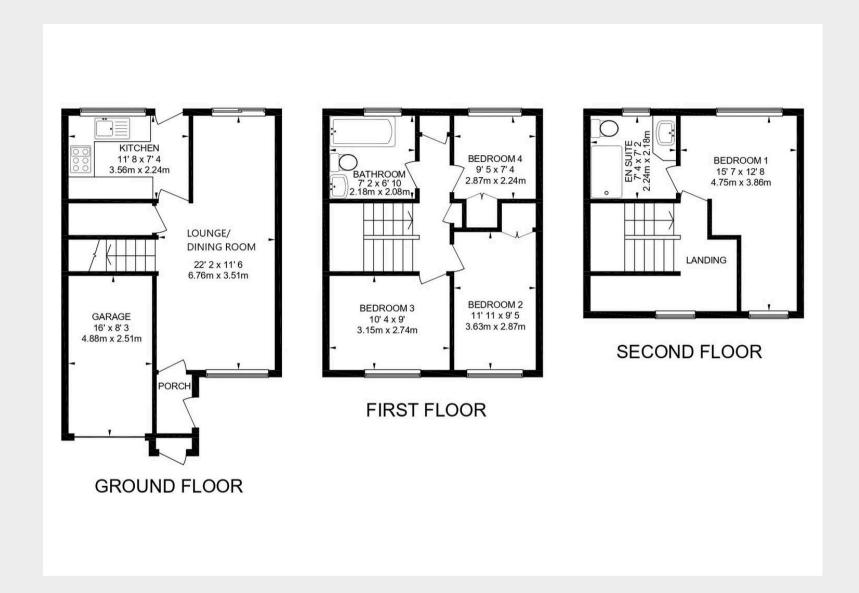

37 Beech Hill, Haywards Heath, West Sussex RH16 3RY Guide Price £450,000-£475,000

An extended 4 double bedroom, 2 bathroom semi-detached house with plenty of private driveway parking, garage and a 40' x 23' rear garden situated in the popular Northlands Wood area close to the excellent primary school and within a short walk of local shops, countryside, The Snowdrop Inn and the Princess Royal Hospital.

- Extended family home close to Northlands Wood Primary School
- 10 minute walk to the Princess Royal Hospital
- Owned by the same family for 35 years
- Clean & neutral decorative order throughout
- 40' x 23' rear garden
- Integral garage offering potential for conversion STPP
- Lounge/dining room with doors to garden
- Modern kitchen and bathroom suites
- 3 double sized 1st floor bedrooms & bathroom
- Loft converted 15 years ago to create a top floor master bedroom with shower and study area
- Viewing highly recommended
- EPC rating: C Council Tax Band: D