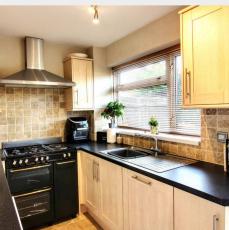

- Extended family home close to Northlands Wood Primary School
- 10 minute walk to the Princess Royal Hospital
- Owned by the same family for 35 years
- Clean & neutral decorative order throughout
- 40' x 23' rear garden
- Integral garage offering potential for conversion STPP
- Lounge/dining room with doors to garden
- Modern kitchen and bathroom suites
- 3 double sized 1st floor bedrooms & bathroom
- Loft converted 15 years ago to create a top floor master bedroom with shower and study area
- Viewing highly recommended
- EPC rating: C Council Tax Band: D