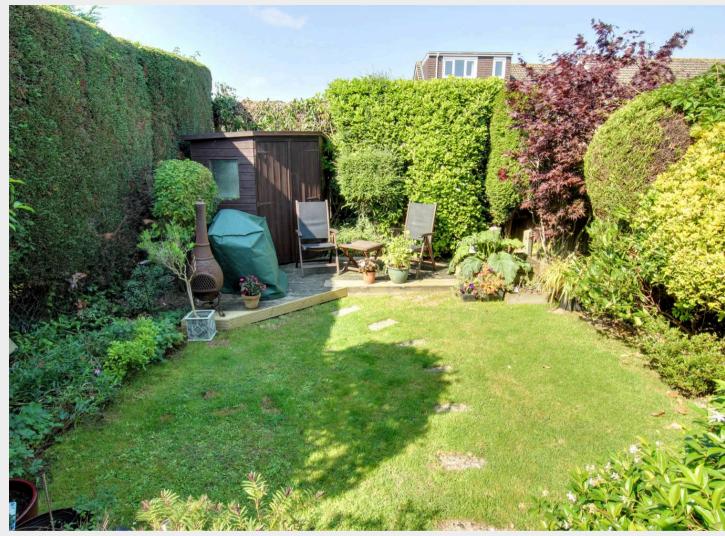

37 Beech Hill, Haywards Heath, West Sussex RH16 3RY Guide Price £450,000-£475,000

An extended 4 double bedroom, 2 bathroom semi-detached house with plenty of private driveway parking, garage and a 40' x 23' rear garden situated in the popular Northlands Wood area close to the excellent primary school and within a short walk of local shops, countryside, The Snowdrop Inn and the Princess Royal Hospital.

- Extended family home close to Northlands Wood Primary School
- 10 minute walk to the Princess Royal Hospital
- Owned by the same family for 35 years
- Clean & neutral decorative order throughout
- 40' x 23' rear garden
- Integral garage offering potential for conversion STPP
- Lounge/dining room with doors to garden
- Modern kitchen and bathroom suites
- 3 double sized 1st floor bedrooms & bathroom
- Loft converted 15 years ago to create a top floor master bedroom with shower and study area
- Viewing highly recommended
- EPC rating: C Council Tax Band: D