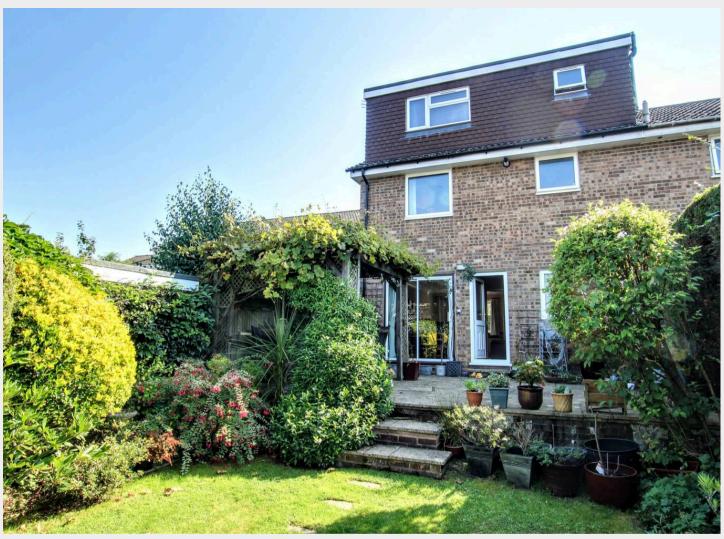

37 Beech Hill, Haywards Heath, West Sussex RH16 3RY Guide Price £450,000-£475,000

An extended 4 double bedroom, 2 bathroom semi-detached house with plenty of private driveway parking, garage and a 40' x 23' rear garden situated in the popular Northlands Wood area close to the excellent primary school and within a short walk of local shops, countryside, The Snowdrop Inn and the Princess Royal Hospital.

- Extended family home close to Northlands Wood Primary School
- 10 minute walk to the Princess Royal Hospital
- Owned by the same family for 35 years
- Clean & neutral decorative order throughout
- 40' x 23' rear garden
- Integral garage offering potential for conversion STPP
- Lounge/dining room with doors to garden
- Modern kitchen and bathroom suites
- 3 double sized 1st floor bedrooms & bathroom
- Loft converted 15 years ago to create a top floor master bedroom with shower and study area
- Viewing highly recommended
- EPC rating: C Council Tax Band: D