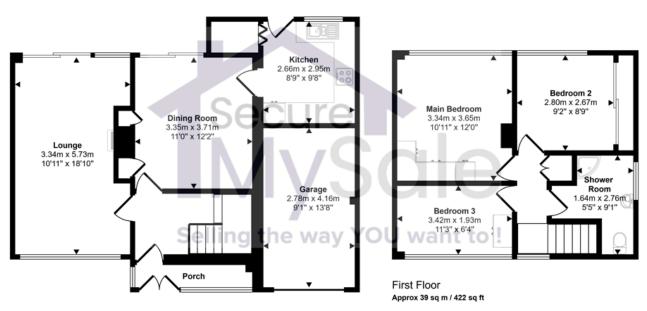

### **GROUND FLOOR**

**Entrance Porch** 

Hallway

Living Room: 3.34m x 5.73m (10'11" x 18'10")

Dining Room: 3.35m x 3.71m (11'0" x 12'2")

Kitchen: 2.66m x 2.95m (8'9" x 9'8")

#### FIRST FLOOR

Landing

Main Bedroom: 3.34m x 3.65m (10'11" x 12'0")

Bedroom Two: 2.80m x 2.67m (9'2" x 8'9")

Bedroom Three: 3.42m x 1.93m (11'3" x 6'4")

Shower Room: 1.64m x 2.76m (5'5" x 9'1"

Garage: 2.78m x 4.16m (9'1" x 13'8")

#### Approx Gross Internal Area 104 sq m / 1124 sq ft

Ground Floor Approx 65 sq m / 703 sq ft

This floorplan is only for illustrative purposes and is not to scale. Measurements of rooms, doors, windows, and any items are approximate and no responsibility is taken for any error, omission or mis-statement. Icons of items such as bathroom suites are representations only and may not look like the real items. Made with Made Snappy 360.