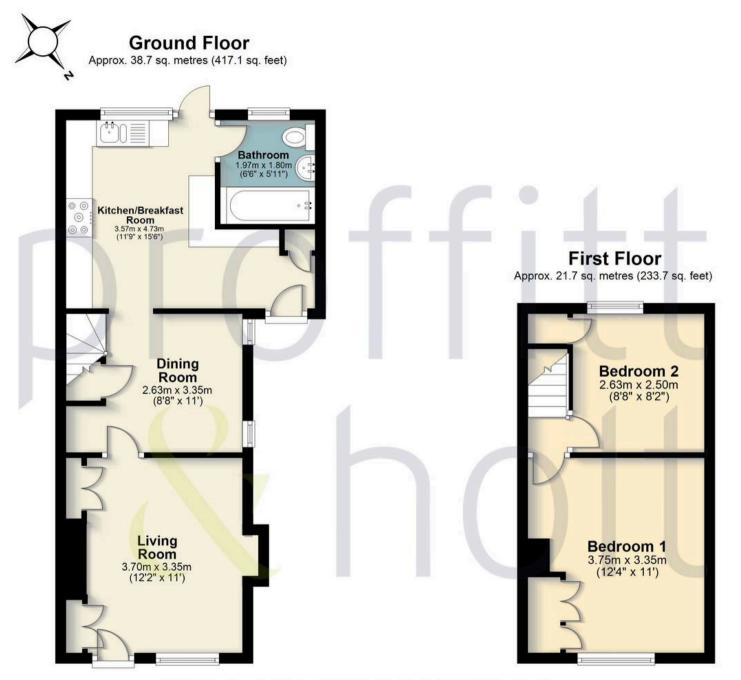

# Ramblers Cottage, Bucks Hill

Kings Langley

Proffitt and Holt are delighted to offer to the market this well presented and rarely available character home situated in a quiet and popular semi-rural location on Bucks Hill, Chipperfield. This deceptively spacious two bedroom brick and flint end-of-terrace Grade 2 Listed character cottage comprises; living room, separate dining room, kitchen/breakfast room and family bathroom to the ground floor.

To the first floor there are two well-proportioned bedrooms. Externally the property boasts parking to the front and a private and low maintenance garden to the rear.

Three Rivers District Council Tax Band: E

# For broadband and mobile speeds see:

https://www.ofcom.org.uk/phones-andbroadband/coverage-andspeeds/ofcom-checker/

FOR ILLUSTRATIVE PURPOSES ONLY - NOT TO SCALE

The position and size of doors, windows, appliances and other features are approximate only. Total area includes garages and outbuildings Unauthorised reproduction prohibited.
Plan produced using PlanUp.