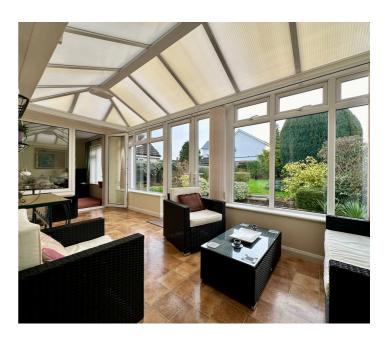

, Billericay - CM11 1DJ

£750,000 Freehold

Charming 4-bed chalet bungalow on Potash Road with 1744 sq ft internal space, 7400 sq ft plot. Versatile layout, annexe potential, SW garden, garage, workshop, schools nearby. Ideal family home.

Council Tax band: E - EPC Energy Efficiency Rating: D



tyler estates



#### Porch & Hall

#### **Kitchen**

7' 9" x 11' 11" (2.37m x 3.63m)

# Living room

18' 11" x 10' 11" (5.76m x 3.33m)

# Study area

# **Dining Room**

11' 11" x 11' 0" (3.64m x 3.35m)

# Conservatory

18' 2" x 7' 9" (5.53m x 2.37m)

#### **Bedroom**

10' 8" x 15' 11" (3.25m x 4.84m)

#### En-suite

#### **Bedroom**

9' 7" x 8' 11" (2.91m x 2.73m)

#### **Bedroom**

9' 6" x 7' 9" (2.90m x 2.36m)

#### **Bathroom**

#### **Bedroom**

11' 9" x 13' 0" (3.58m x 3.97m)

#### En-suite











**Ground Floor** 

**First Floor**