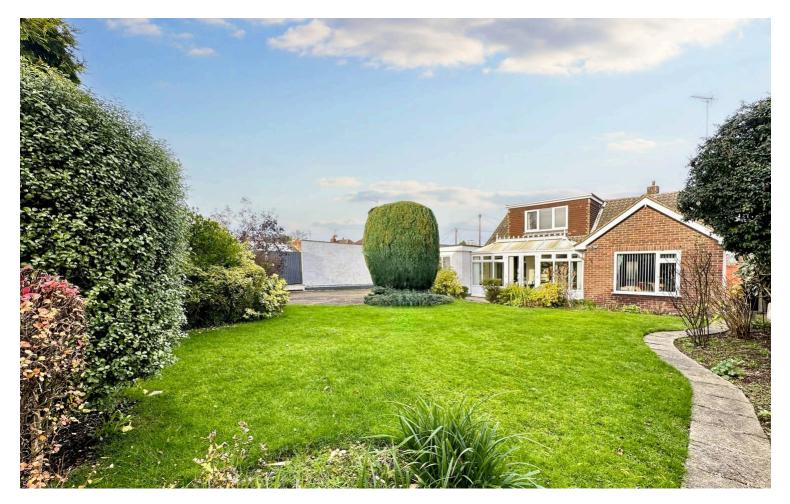

# 18 Potash Road, Billericay - CM11 1DJ

£750,000 Freehold

Charming 4-bed chalet bungalow on Potash Road with 1744 sq ft internal space, 7400 sq ft plot. Versatile layout, annexe potential, SW garden, garage, workshop, schools nearby. Ideal family home.