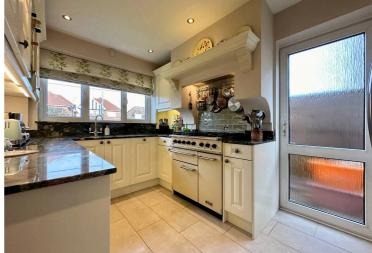

# 18 Potash Road, Billericay - CM11 1DJ

£750,000 Freehold

Charming 4-bed chalet bungalow on Potash Road with 1744 sq ft internal space, 7400 sq ft plot. Versatile layout, annexe potential, SW garden, garage, workshop, schools nearby. Ideal family home.

Council Tax band: E - EPC Energy Efficiency Rating: D



tyler estates



#### Porch & Hall

#### **Kitchen**

7' 9" x 11' 11" (2.37m x 3.63m)

# Living room

18' 11" x 10' 11" (5.76m x 3.33m)

# Study area

# **Dining Room**

11' 11" x 11' 0" (3.64m x 3.35m)

# Conservatory

18' 2" x 7' 9" (5.53m x 2.37m)

#### **Bedroom**

10' 8" x 15' 11" (3.25m x 4.84m)

#### En-suite

#### **Bedroom**

9' 7" x 8' 11" (2.91m x 2.73m)

#### **Bedroom**

9' 6" x 7' 9" (2.90m x 2.36m)

#### **Bathroom**

#### **Bedroom**

11' 9" x 13' 0" (3.58m x 3.97m