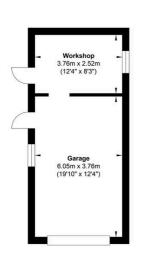

llericay - CM11 1DJ

£750,000 Freehold

Charming 4-bed chalet bungalow on Potash Road with 1744 sq ft internal space, 7400 sq ft plot. Versatile layout, annexe potential, SW garden, garage, workshop, schools nearby. Ideal family home.

Council Tax band: E - EPC Energy Efficiency Rating: D



tyler estates



#### Porch & Hall

#### **Kitchen**

7' 9" x 11' 11" (2.37m x 3.63m)

# Living room

18' 11" x 10' 11" (5.76m x 3.33m)

# Study area

# **Dining Room**

11' 11" x 11' 0" (3.64m x 3.35m)

# Conservatory

18' 2" x 7' 9" (5.53m x 2.37m)

#### **Bedroom**

10' 8" x 15' 11" (3.25m x 4.84m)

#### En-suite

#### **Bedroom**

9' 7" x 8' 11" (2.91m x 2.73m)

#### **Bedroom**

9' 6" x 7' 9" (2.90m x 2.36m)

#### **Bathroom**

#### **Bedroom**

11' 9" x 13' 0" (3.58m x 3.97m)

#### En-suite











**Ground Floor** 

**First Floor**