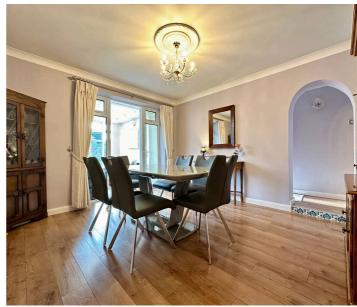

# Living room

18' 11" x 10' 11" (5.76m x 3.33m)

# **Dining Room**

11' 11" x 11' 0" (3.64m x 3.35m)

# Conservatory

18' 2" x 7' 9" (5.53m x 2.37m)