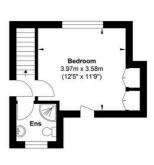

#### **Bedroom**

11' 9" x 13' 0" (3.58m x 3.97m)

#### En-suite

**Ground Floor** 

**First Floor**