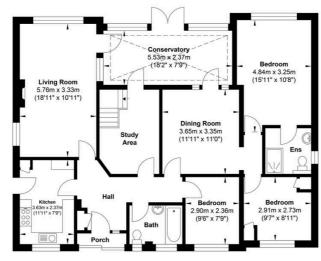

#### Porch & Hall

#### **Kitchen**

7' 9" x 11' 11" (2.37m x 3.63m)

# Living room

18' 11" x 10' 11" (5.76m x 3.33m)

# Study area

# **Dining Room**

11' 11" x 11' 0" (3.64m x 3.35m)

# Conservatory

18' 2" x 7' 9" (5.53m x 2.37m)

#### **Bedroom**

10' 8" x 15' 11" (3.25m x 4.84m)

#### En-suite

#### **Bedroom**

9' 7" x 8' 11" (2.91m x 2.73m)

#### **Bedroom**

9' 6" x 7' 9" (2.90m x 2.36m)

#### **Bathroom**

#### En-suite

**Ground Floor** 

**First Floor**