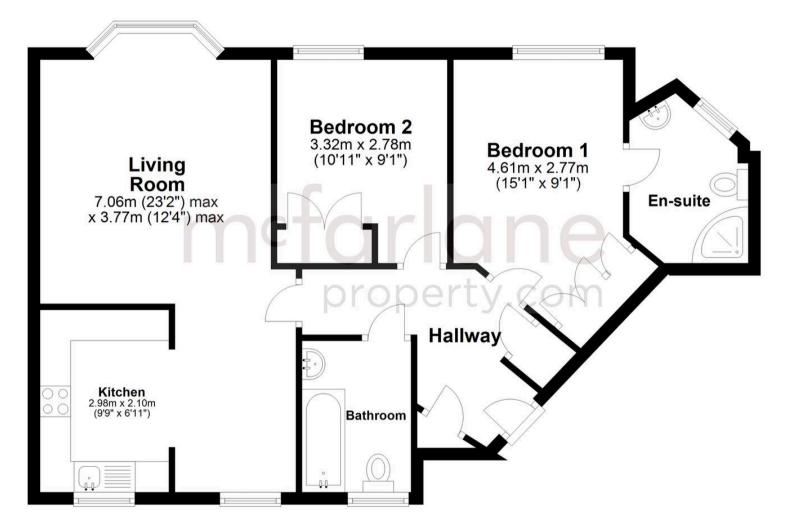

Service charges from Jan 2024 to Dec 2024: £1301.70

Ground Rents for 2025: £274.83

Length of lease remaining: 977 years (it was 999 starting from 2002)

**First Floor** 

Approx. 67.3 sq. metres (724.8 sq. feet)

Total area: approx. 67.3 sq. metres (724.8 sq. feet)