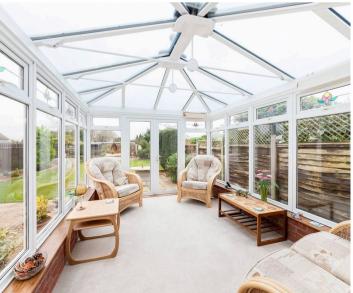

## **Key Features**

- Entrance hall leading to two good size double bedrooms complemented by separate shower room
- Well equipped kitchen/breakfast room which in turn leads to wonderful extended living room/dining room
- Delightful double glazed conservatory providing attractive views over the large real gardens
- Replacement mains gas radiator central heating and gas boiler, PVC double glazed windows and the roof has been completely refurbished
- Front gardens including block paved hard standing parking facilities for several vehicles
- Large attractive southerly facing landscaped rear gardens featuring extensive patio leading to large lawn and further patio and graveled area - the whole enclosed by fencina
- Features of the rear garden also include large detached wooden workshop with light & power and two further garden outbuildings