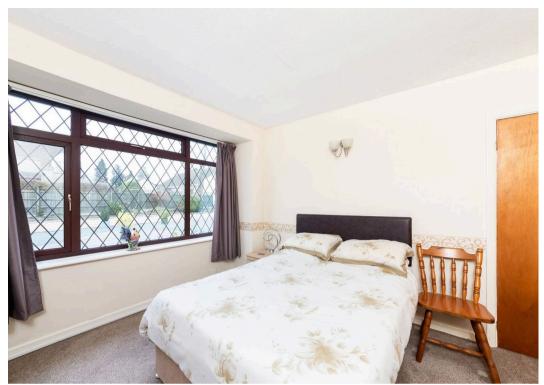

## **Key Features**

- Entrance hall leading to two good size double bedrooms complemented by separate shower room
- Well equipped kitchen/breakfast room which in turn leads to wonderful extended living room/dining room
- Delightful double glazed conservatory providing attractive views over the large real gardens
- Replacement mains gas radiator central heating and gas boiler, PVC double glazed windows and the roof has been completely refurbished
- Front gardens including block paved hard standing parking facilities for several vehicles
- Large attractive southerly facing landscaped rear gardens featuring extensive patio leading to large lawn and further patio and graveled area - the whole enclosed by fencina
- Features of the rear garden also include large detached wooden workshop with light & power and two further garden outbuildings