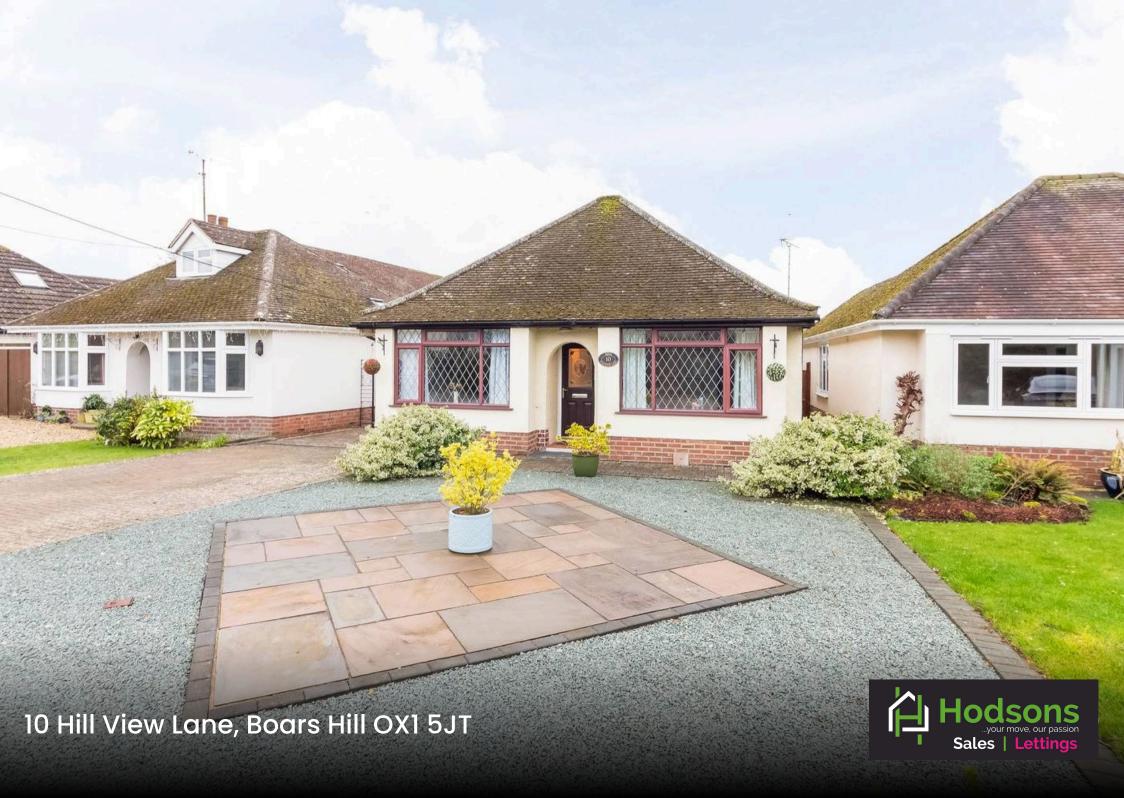

## 10 Hill View Lane

Attractive and spacious detached bungalow offering extended and superbly presented accommodation within this private no through location complemented by large landscaped southerly facing rear gardens.

## Location

Hill View Lane is situated in a delightful non-estate location towards the foot of Boars Hill and is accessed through a private lane which leads onto stunning open countryside, providing easy access to some beautiful walks. The village of Wootton offers an excellent range of amenities including good schooling and there is a quick vehicular route to nearby Abingdon town (circa. 4 miles) and Oxford city (circa. 5.4 miles).

## **Key Features**

- Entrance hall leading to two good size double bedrooms complemented by separate shower room
- Well equipped kitchen/breakfast room which in turn leads to wonderful extended living room/dining room
- Delightful double glazed conservatory providing attractive views over the large real gardens
- Replacement mains gas radiator central heating and gas boiler, PVC double glazed windows and the roof has been completely refurbished
- Front gardens including block paved hard standing parking facilities for several vehicles
- Large attractive southerly facing landscaped rear gardens featuring extensive patio leading to large lawn and further patio and graveled area - the whole enclosed by fencina
- Features of the rear garden also include large detached wooden workshop with light & power and two further garden outbuildings