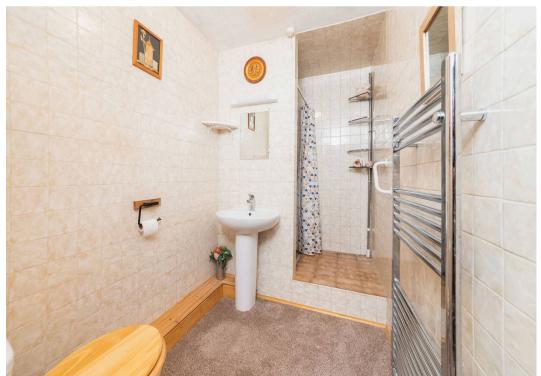

## **Key Features**

- Entrance hall leading to two good size double bedrooms complemented by separate shower room
- Well equipped kitchen/breakfast room which in turn leads to wonderful extended living room/dining room
- Delightful double glazed conservatory providing attractive views over the large real gardens
- Replacement mains gas radiator central heating and gas boiler, PVC double glazed windows and the roof has been completely refurbished
- Front gardens including block paved hard standing parking facilities for several vehicles
- Large attractive southerly facing landscaped rear gardens featuring extensive patio leading to large lawn and further patio and graveled area - the whole enclosed by fencina
- Features of the rear garden also include large detached wooden workshop with light & power and two further garden outbuildings