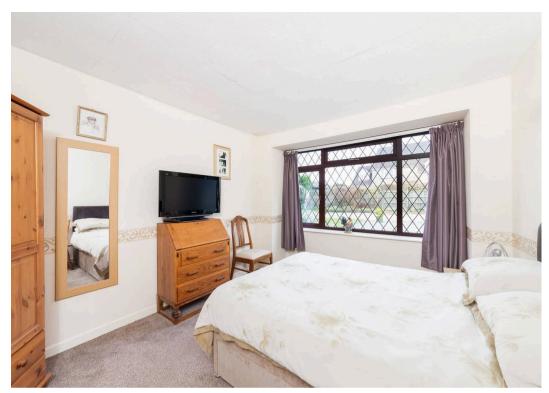

## **Key Features**

- Entrance hall leading to two good size double bedrooms complemented by separate shower room
- Well equipped kitchen/breakfast room which in turn leads to wonderful extended living room/dining room
- Delightful double glazed conservatory providing attractive views over the large real gardens
- Replacement mains gas radiator central heating and gas boiler, PVC double glazed windows and the roof has been completely refurbished
- Front gardens including block paved hard standing parking facilities for several vehicles
- Large attractive southerly facing landscaped rear gardens featuring extensive patio leading to large lawn and further patio and graveled area - the whole enclosed by fencina
- Features of the rear garden also include large detached wooden workshop with light & power and two further garden outbuildings