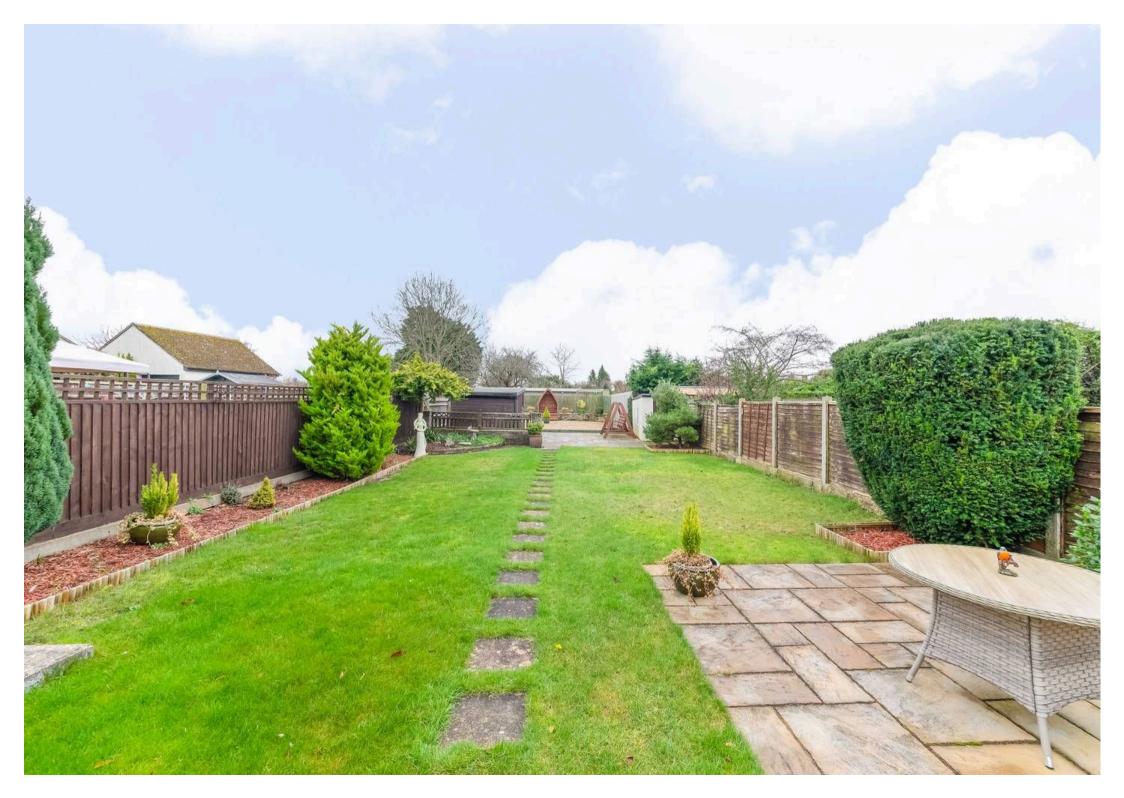

## **Key Features**

- Entrance hall leading to two good size double bedrooms complemented by separate shower room
- Well equipped kitchen/breakfast room which in turn leads to wonderful extended living room/dining room
- Delightful double glazed conservatory providing attractive views over the large real gardens
- Replacement mains gas radiator central heating and gas boiler, PVC double glazed windows and the roof has been completely refurbished
- Front gardens including block paved hard standing parking facilities for several vehicles
- Large attractive southerly facing landscaped rear gardens featuring extensive patio leading to large lawn and further patio and graveled area - the whole enclosed by fencina
- Features of the rear garden also include large detached wooden workshop with light & power and two further garden outbuildings