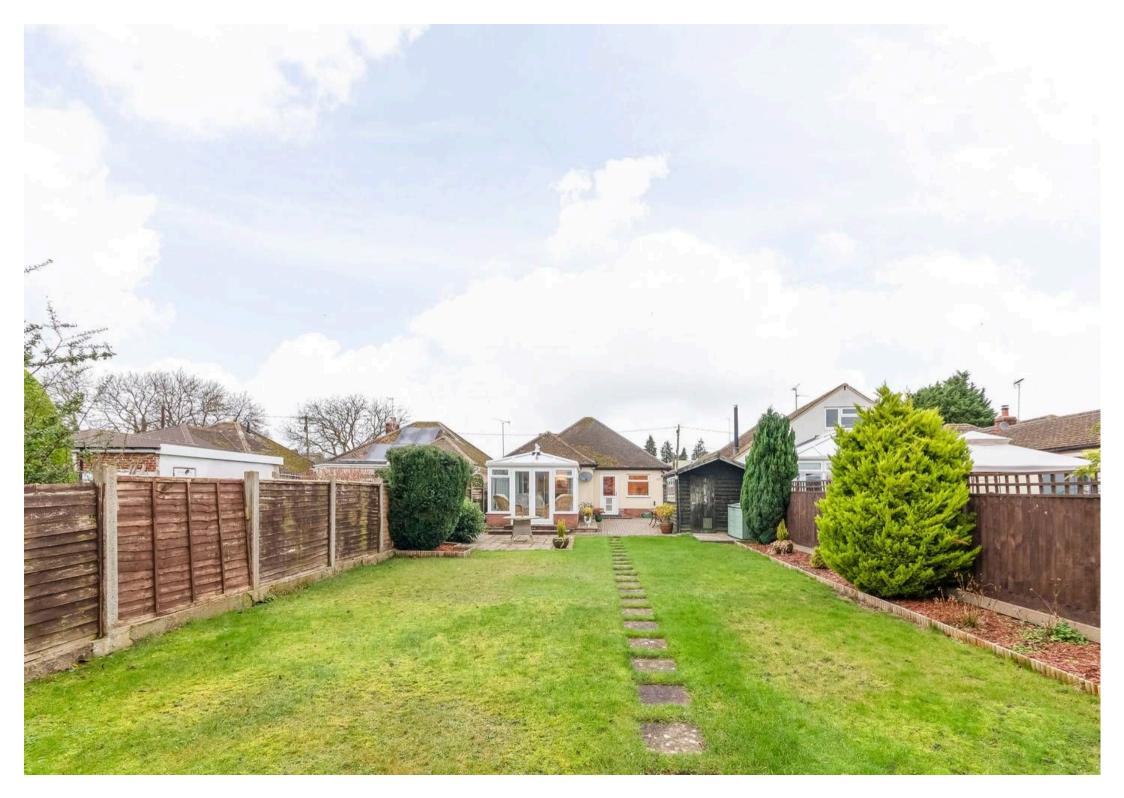

## 10 Hill View Lane

Attractive and spacious detached bungalow offering extended and superbly presented accommodation within this private no through location complemented by large landscaped southerly facing rear gardens.

## **Key Features**

- Entrance hall leading to two good size double bedrooms complemented by separate shower room
- Well equipped kitchen/breakfast room which in turn leads to wonderful extended living room/dining room
- Delightful double glazed conservatory providing attractive views over the large real gardens
- Replacement mains gas radiator central heating and gas boiler, PVC double glazed windows and the roof has been completely refurbished
- Front gardens including block paved hard standing parking facilities for several vehicles
- Large attractive southerly facing landscaped rear gardens featuring extensive patio leading to large lawn and further patio and graveled area - the whole enclosed by fencina
- Features of the rear garden also include large detached wooden workshop with light & power and two further garden outbuildings