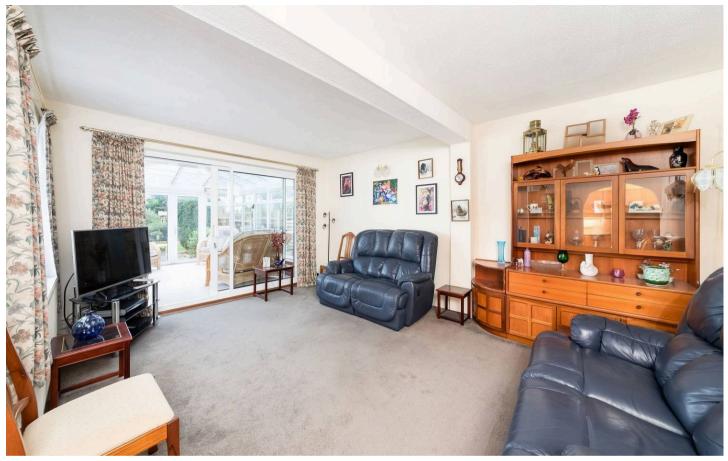

## **Key Features**

- Entrance hall leading to two good size double bedrooms complemented by separate shower room
- Well equipped kitchen/breakfast room which in turn leads to wonderful extended living room/dining room
- Delightful double glazed conservatory providing attractive views over the large real gardens
- Replacement mains gas radiator central heating and gas boiler, PVC double glazed windows and the roof has been completely refurbished
- Front gardens including block paved hard standing parking facilities for several vehicles
- Large attractive southerly facing landscaped rear gardens featuring extensive patio leading to large lawn and further patio and graveled area - the whole enclosed by fencina
- Features of the rear garden also include large detached wooden workshop with light & power and two further garden outbuildings