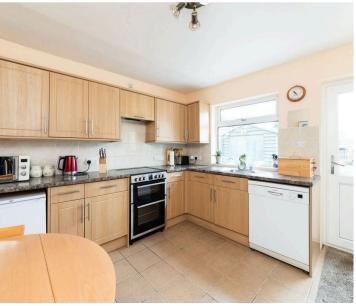

## **Key Features**

- Entrance hall leading to two good size double bedrooms complemented by separate shower room
- Well equipped kitchen/breakfast room which in turn leads to wonderful extended living room/dining room
- Delightful double glazed conservatory providing attractive views over the large real gardens
- Replacement mains gas radiator central heating and gas boiler, PVC double glazed windows and the roof has been completely refurbished
- Front gardens including block paved hard standing parking facilities for several vehicles
- Large attractive southerly facing landscaped rear gardens featuring extensive patio leading to large lawn and further patio and graveled area - the whole enclosed by fencina
- Features of the rear garden also include large detached wooden workshop with light & power and two further garden outbuildings