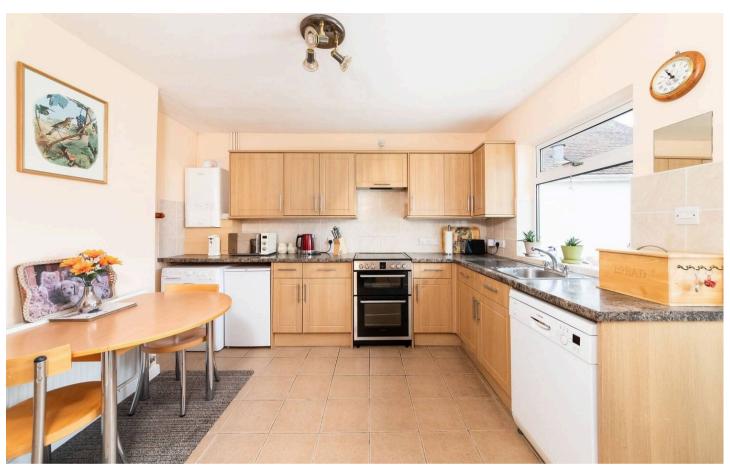

## **Key Features**

- Entrance hall leading to two good size double bedrooms complemented by separate shower room
- Well equipped kitchen/breakfast room which in turn leads to wonderful extended living room/dining room
- Delightful double glazed conservatory providing attractive views over the large real gardens
- Replacement mains gas radiator central heating and gas boiler, PVC double glazed windows and the roof has been completely refurbished
- Front gardens including block paved hard standing parking facilities for several vehicles
- Large attractive southerly facing landscaped rear gardens featuring extensive patio leading to large lawn and further patio and graveled area - the whole enclosed by fencina
- Features of the rear garden also include large detached wooden workshop with light & power and two further garden outbuildings