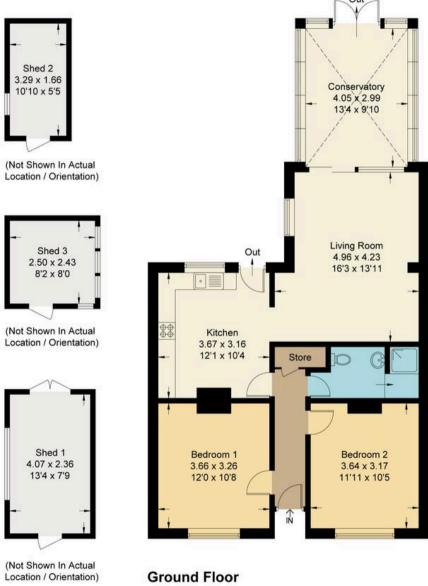

## **Key Features**

- Entrance hall leading to two good size double bedrooms complemented by separate shower room
- Well equipped kitchen/breakfast room which in turn leads to wonderful extended living room/dining room
- Delightful double glazed conservatory providing attractive views over the large real gardens
- Replacement mains gas radiator central heating and gas boiler, PVC double glazed windows and the roof has been completely refurbished
- Front gardens including block paved hard standing parking facilities for several vehicles
- Large attractive southerly facing landscaped rear gardens featuring extensive patio leading to large lawn and further patio and graveled area - the whole enclosed by fencina
- Features of the rear garden also include large detached wooden workshop with light & power and two further garden outbuildings

## Hill View Lane, OX1

For identification only - Not to scale

Floor plan produced in accordance with RICS Property Measurement Standards. Not to scale, for illustration and layout purposes only.

© Mortimer Photography. Produced for Hodsons.
Unauthorised reproduction prohibited