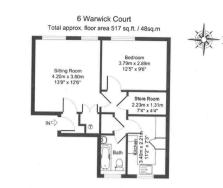

All measurements of walls, doors, windows, fittings and appliances, including their size and location, are shown as standard sizes and therefore cannot be regarded as a representation by the seller.