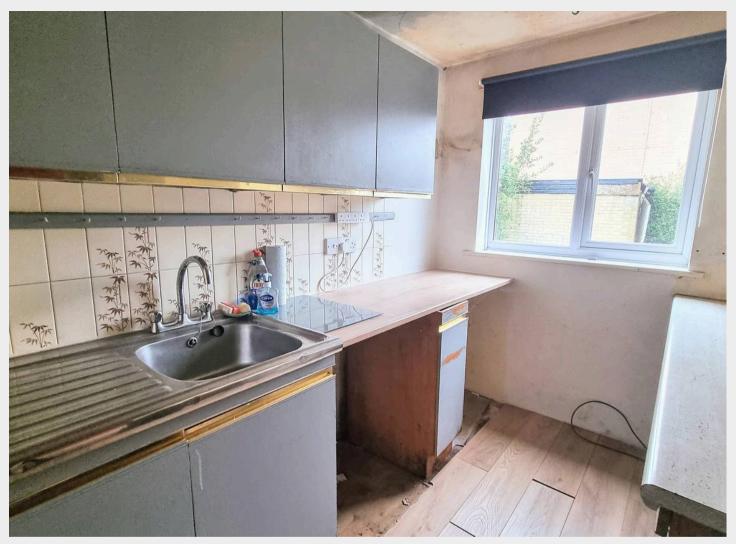

**MODERNISATION REQUIRED + VACANT POSSESSION** 

- 2 Double Bedroom End of Terrace home situated on a generous Corner Plot + fantastic potential for Extension / Alteration
- Entrance Hall with ground floor Cloakroom/WC fitted with a white suite and opaque side window
- Living Room with stairs to first floor
- <u>Kitchen</u> fitted with a range of units at eye and base level, space for domestic appliances, cupboard with hot water cylinder and 'Logic Heat 15' gas boiler and central heating controls
- Adjoining <u>Dining Room</u> with double doors onto the garden and storage cupboard
- First Floor Landing, loft hatch and storage
- 2 Bedrooms both with radiators and 2 windows
- <u>Family Bathroom</u> fitted with a coloured suite, enclosed bath, mixer tap, low level WC, wash basin, tiled walls and radiator
- Gas fired central heating to radiators and double glazed windows
- <u>Driveway</u> (currently for one vehicle) leading to the detached <u>Garage</u> up and over door
- <u>Corner Plot</u> Front, Side and Rear Gardens laid to lawns with paved patio, brick wall and timber fencing (31' deep x 29' wide enclosed area)