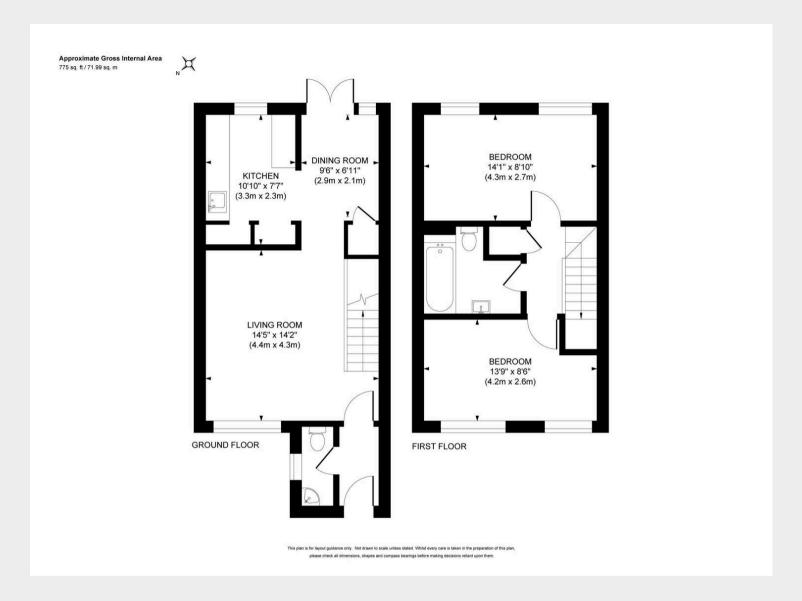

**MODERNISATION REQUIRED + VACANT POSSESSION** 

- 2 Double Bedroom End of Terrace home situated on a generous Corner Plot + fantastic potential for Extension / Alteration
- Entrance Hall with ground floor Cloakroom/WC fitted with a white suite and opaque side window
- Living Room with stairs to first floor
- <u>Kitchen</u> fitted with a range of units at eye and base level, space for domestic appliances, cupboard with hot water cylinder and 'Logic Heat 15' gas boiler and central heating controls
- Adjoining <u>Dining Room</u> with double doors onto the garden and storage cupboard
- First Floor Landing, loft hatch and storage
- 2 Bedrooms both with radiators and 2 windows
- <u>Family Bathroom</u> fitted with a coloured suite, enclosed bath, mixer tap, low level WC, wash basin, tiled walls and radiator
- Gas fired central heating to radiators and double glazed windows
- <u>Driveway</u> (currently for one vehicle) leading to the detached <u>Garage</u> up and over door
- <u>Corner Plot</u> Front, Side and Rear Gardens laid to lawns with paved patio, brick wall and timber fencing (31' deep x 29' wide enclosed area)