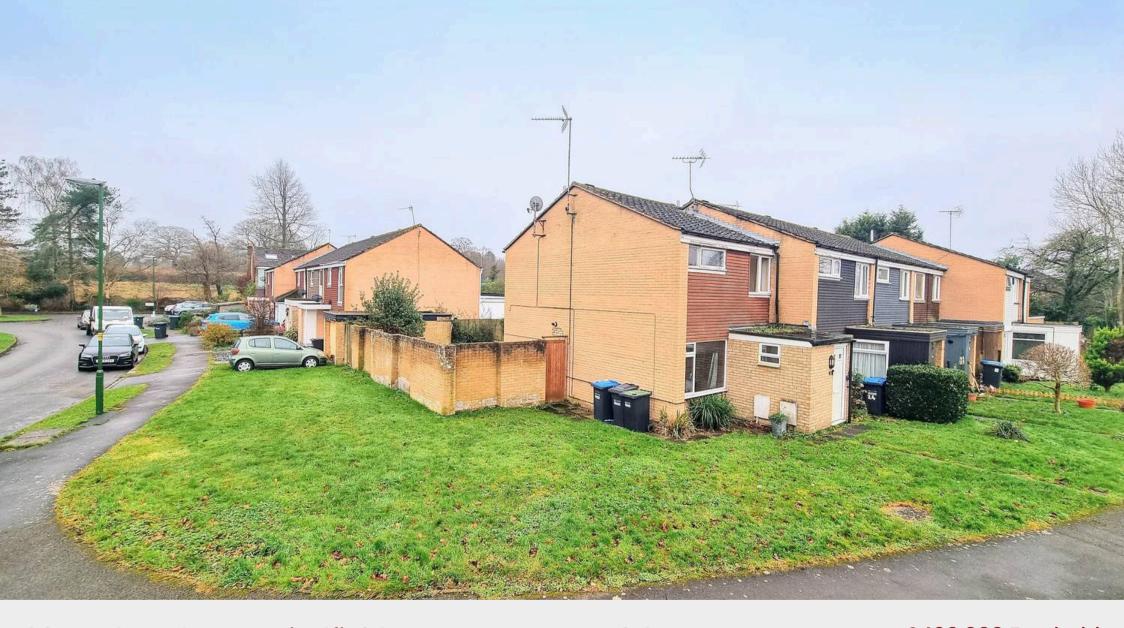

**MODERNISATION REQUIRED + VACANT POSSESSION** 

- 2 Double Bedroom End of Terrace home situated on a generous Corner Plot + fantastic potential for Extension / Alteration
- Entrance Hall with ground floor Cloakroom/WC fitted with a white suite and opaque side window
- Living Room with stairs to first floor
- <u>Kitchen</u> fitted with a range of units at eye and base level, space for domestic appliances, cupboard with hot water cylinder and 'Logic Heat 15' gas boiler and central heating controls
- Adjoining <u>Dining Room</u> with double doors onto the garden and storage cupboard
- First Floor Landing, loft hatch and storage
- 2 Bedrooms both with radiators and 2 windows
- <u>Family Bathroom</u> fitted with a coloured suite, enclosed bath, mixer tap, low level WC, wash basin, tiled walls and radiator
- Gas fired central heating to radiators and double glazed windows
- <u>Driveway</u> (currently for one vehicle) leading to the detached <u>Garage</u> up and over door
- <u>Corner Plot</u> Front, Side and Rear Gardens laid to lawns with paved patio, brick wall and timber fencing (31' deep x 29' wide enclosed area)