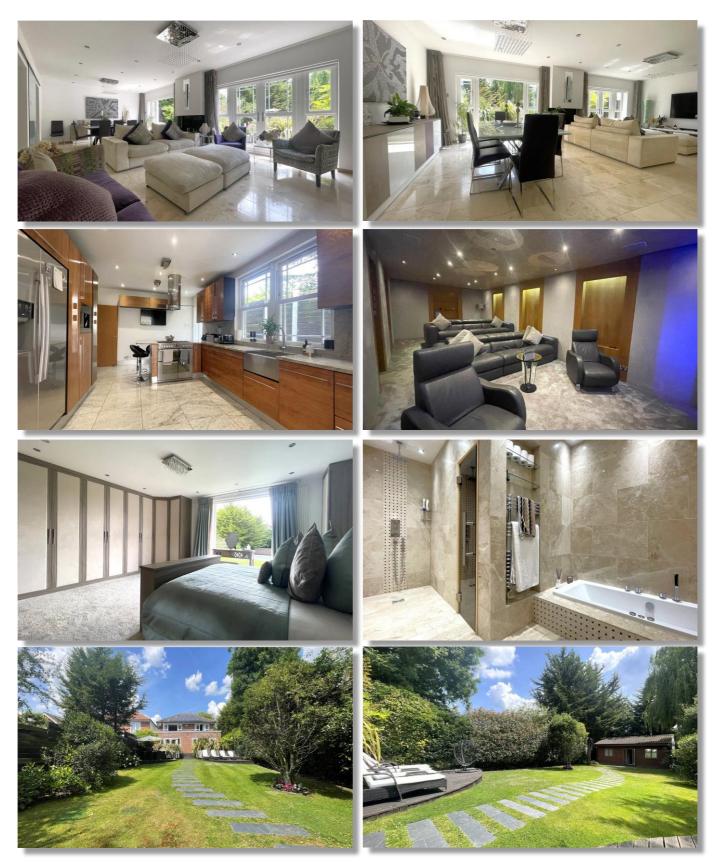

#### ACCOMMODATION

ENTRANCE HALLWAY RECEPTION/ BEDROOM STUDY KITCHEN UTILITY ROOM GROUND FLOOR BATHROOM - with Sauna and wet room GROUND FLOOR CLOAKROOM RECEPTION ROOM

# LOWER GROUND

CINEMA ROOM

#### FIRST FLOOR

4 DOUBLE BEDROOMS - one with En-Suite bathroom & one with En-Suite shower room FAMILY BATHROOM

#### SECOND FLOOR

BEDROOM - with En-Suite bathroom and dressing area

DETACHED ANNEXE with Kitchen/Reception room/Bedroom and Shower room

GARAGE 127FT SOUTH FACING REAR GARDEN OFF STREET PARKING