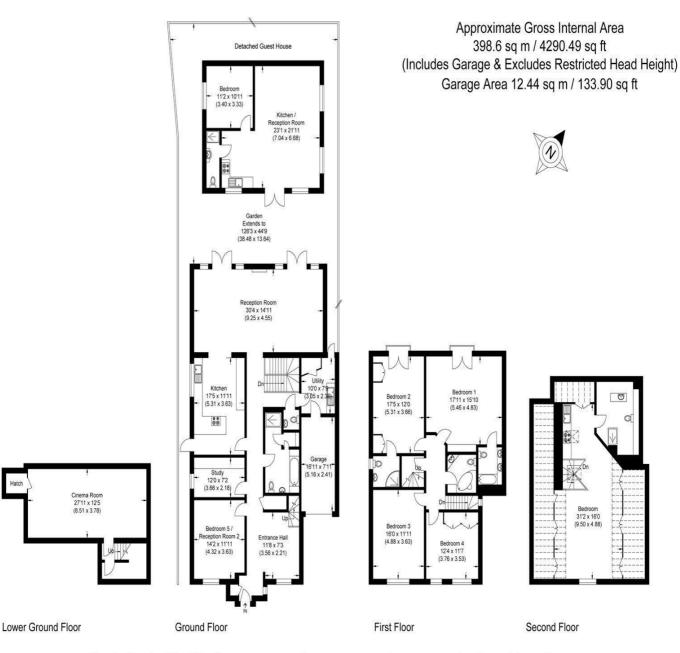

#### ACCOMMODATION

ENTRANCE HALLWAY RECEPTION/ BEDROOM STUDY KITCHEN UTILITY ROOM GROUND FLOOR BATHROOM - with Sauna and wet room GROUND FLOOR CLOAKROOM RECEPTION ROOM

# LOWER GROUND

CINEMA ROOM

#### FIRST FLOOR

4 DOUBLE BEDROOMS - one with En-Suite bathroom & one with En-Suite shower room FAMILY BATHROOM

#### SECOND FLOOR

BEDROOM - with En-Suite bathroom and dressing area

DETACHED ANNEXE with Kitchen/Reception room/Bedroom and Shower room

GARAGE 127FT SOUTH FACING REAR GARDEN OFF STREET PARKING

Illustration for identification purposes only, measurements are approximate, not to scale.

www.vanessamccallumestates.co.uk