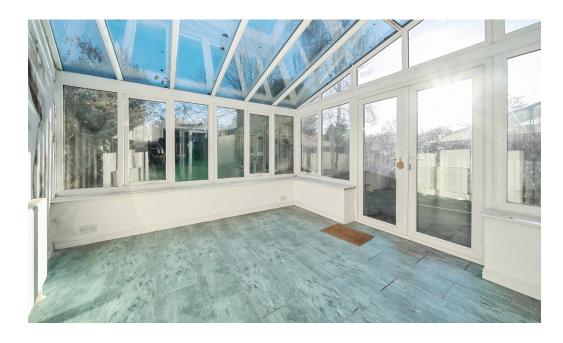

To the left of the hallway is a sitting room, flooded with natural light through the large window and french doors lead through to the open plan dining kitchen, with breakfast bar and plenty of space for a large dining table. A conservatory leads off the dining space with french doors into the garden.