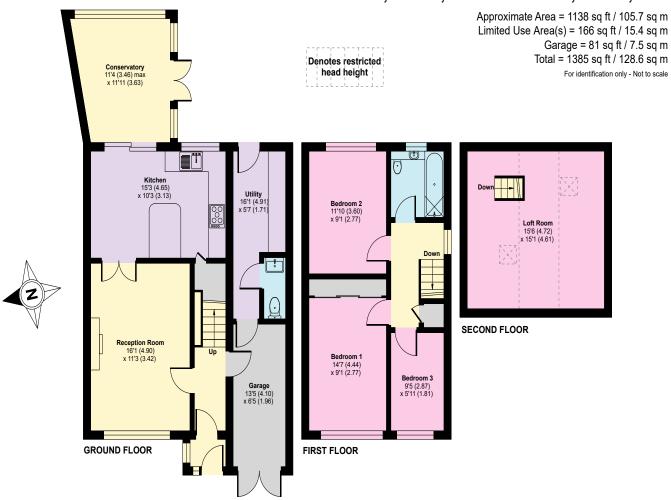

## Property Description.

Having been owned by the current owner for over 37 years, this family home offers any new buyer an exciting opportunity and scope to make it their own. In brief the property comprises; vestibule, entrance hall with access into the integral garage, w/c and utility room to the rear and access into the garden.

To the left of the hallway is a sitting room, flooded with natural light through the large window and french doors lead through to the open plan dining kitchen, with breakfast bar and plenty of space for a large dining table. A conservatory leads off the dining space with french doors into the garden.

To the first floor are two double bedrooms, generous single and house bathroom.

\*The property also features a fantastic loft space, accessible by a ladder, offering plenty of storage or further potential for a forth bedroom, subject to planning permission.

#### Gledhow Wood Grove, Leeds, West Yorkshire, Leeds, LS8

Floor plan produced in accordance with RICS Property Measurement 2nd Edition, Incorporating International Property Measurement Standards (IPMS2 Residential). © nitchecom 2024. Produced for North Residential. Residential.