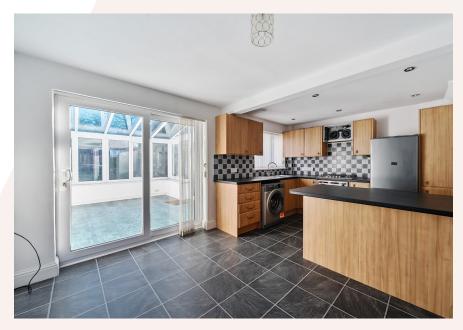

To the left of the hallway is a sitting room, flooded with natural light through the large window and french doors lead through to the open plan dining kitchen, with breakfast bar and plenty of space for a large dining table. A conservatory leads off the dining space with french doors into the garden.