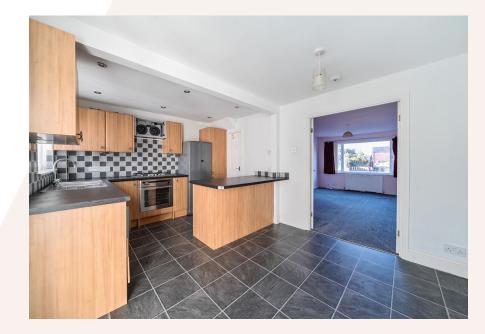

To the left of the hallway is a sitting room, flooded with natural light through the large window and french doors lead through to the open plan dining kitchen, with breakfast bar and plenty of space for a large dining table. A conservatory leads off the dining space with french doors into the garden.