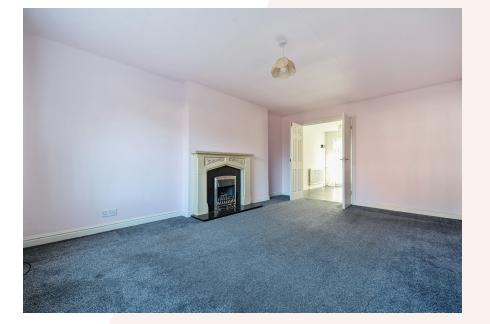

To the left of the hallway is a sitting room, flooded with natural light through the large window and french doors lead through to the open plan dining kitchen, with breakfast bar and plenty of space for a large dining table. A conservatory leads off the dining space with french doors into the garden.

To the first floor are two double bedrooms, generous single and house bathroom.

\*The property also features a fantastic loft space, accessible by a ladder, offering plenty of storage or further potential for a forth bedroom, subject to planning permission.