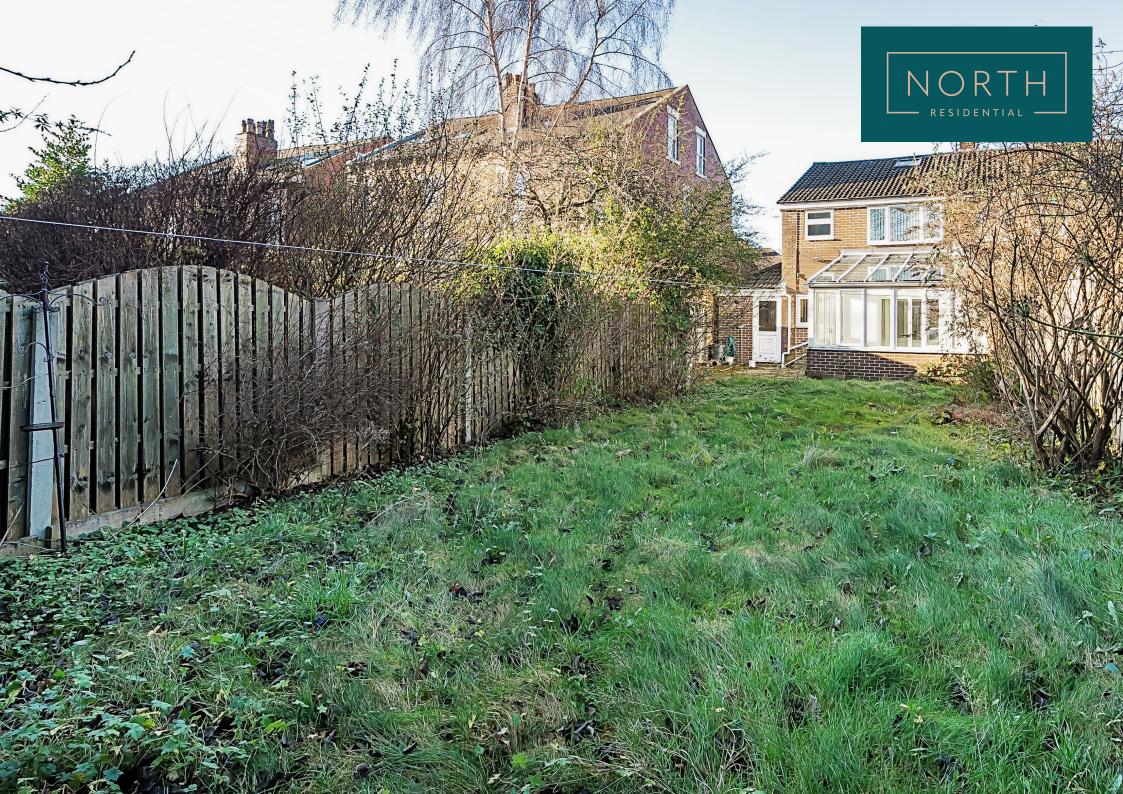

### Outside.

Outside, to the front of the property a paved path leads to the front door and a picket fence surrounds the plot and offers great curb appeal to the front of the house.

To the rear of the property is a large privately enclosed garden, mainly laid to lawn, with mature hedging and paved patio. This garden is a fantastic space to enjoy and entertain with friends and family.