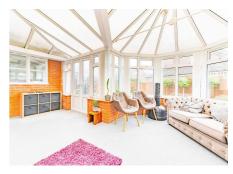

The highlight of the house is the bright and airy sunlit conservatory with a vaulted ceiling, ideal for soaking up the sun throughout the day. Upstairs, the property boasts four well-proportioned bedrooms, all benefiting from fitted wardrobes for ample storage. The master bedroom further benefits from an ensuite bathroom, offering a touch of luxury and privacy. The first floor is completed by a family bathroom.