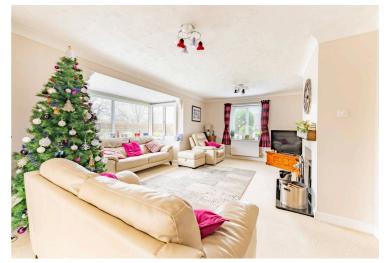

#### **Greenfields Road**

Upon entering the property, you are greeted by an inviting entrance porch leading to a spacious hallway, providing access to the various living areas on the ground floor. The living room features a central log burner and large windows, offering a cosy yet light-filled space for relaxing and entertaining.