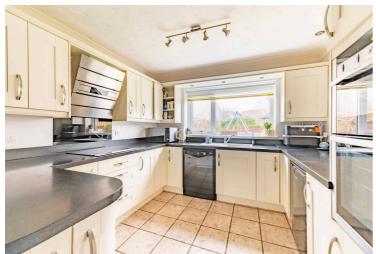

The adjacent formal dining room is perfect for hosting guests, while the modern kitchen/breakfast room is a chef's delight, complete with integrated appliances and ample dining space. A convenient utility room and a guest cloakroom complete the ground floor layout.