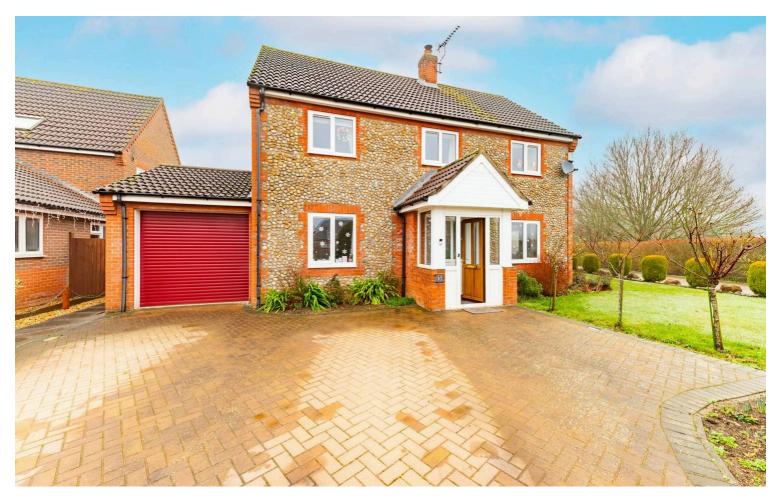

# 85 Greenfields Road, Dereham

OIRO £500,000 Freehold

Situated in the highly sought-after Greenfields Road in Dereham, this exquisite brick and flint executive detached house occupies a prestigious corner plot overlooking the iconic Dereham Windmill. Boasting a generous 1981 sq ft of living space, this property offers a perfect combination of modern elegance and practical functionality.

Externally, the property features a spacious enclosed rear garden, providing a tranquil space for outdoor relaxation. Offroad parking is readily available with a double garage and a large driveway, ensuring convenience for multiple vehicles. The property is conveniently located in close proximity to bus stops, local amenities, and reputable schools, ideal for families and professionals alike.