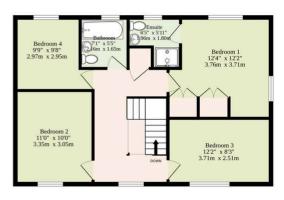

The highlight of the house is the bright and airy sunlit conservatory with a vaulted ceiling, ideal for soaking up the sun throughout the day. Upstairs, the property boasts four well-proportioned bedrooms, all benefiting from fitted wardrobes for ample storage. The master bedroom further benefits from an ensuite bathroom, offering a touch of luxury and privacy. The first floor is completed by a family bathroom.

Ground Floor 1328 sq.ft. (123.4 sq.m.) approx. 1st Floor 653 sq.ft. (60.7 sq.m.) approx.

Garage Is Included In Sqft

## TOTAL FLOOR AREA: 1981 sq.ft. (184.0 sq.m.) approx.

Whilst every attempt has been made to ensure the accuracy of the floorplan contained here, measurements of doors, windows, rooms and any other items are approximate and no responsibility is taken for any error, omission or mis-statement. This plan is for illustrative purposes only and should be used as such by any prospective purchaser. The services, systems and appliances shown have not been tested and no guarantee as to their operability or efficiency can be given.