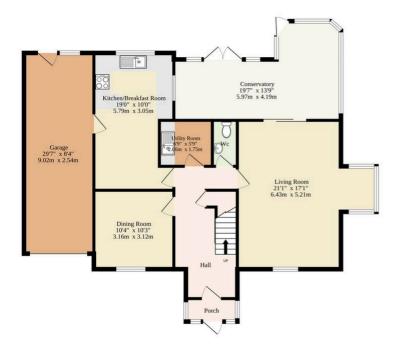

#### **Greenfields Road**

Upon entering the property, you are greeted by an inviting entrance porch leading to a spacious hallway, providing access to the various living areas on the ground floor. The living room features a central log burner and large windows, offering a cosy yet light-filled space for relaxing and entertaining.

The adjacent formal dining room is perfect for hosting guests, while the modern kitchen/breakfast room is a chef's delight, complete with integrated appliances and ample dining space. A convenient utility room and a guest cloakroom complete the ground floor layout.

Ground Floor 1328 sq.ft. (123.4 sq.m.) approx. 1st Floor 653 sq.ft. (60.7 sq.m.) approx.

Garage Is Included In Sqft

## TOTAL FLOOR AREA: 1981 sq.ft. (184.0 sq.m.) approx.

Whilst every attempt has been made to ensure the accuracy of the floorplan contained here, measurements of doors, windows, rooms and any other items are approximate and no responsibility is taken for any error, omission or mis-statement. This plan is for illustrative purposes only and should be used as such by any prospective purchaser. The services, systems and appliances shown have not been tested and no guarantee as to their operability or efficiency can be given.