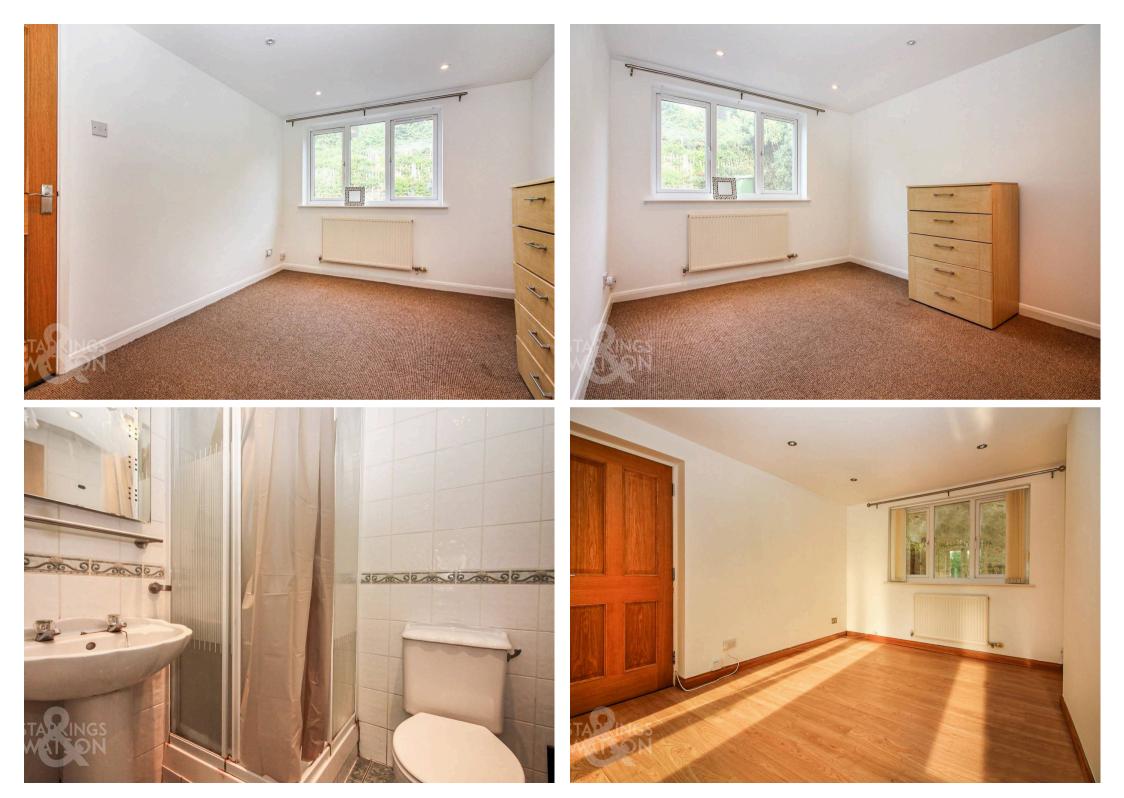

## Church Lane, Norwich

Situated in a RURAL position between GORLESTON and BECCLES, this semi-detached SELF CONTAINED ANNEXE is offered fully furnished with WATER RATES fully included. Benefiting from being FULLY FURNISHED with its OWN DRIVEWAY and ENTRANCE adjacent, the property is perfect for those seeking a short term let. With an OPEN PLAN KITCHEN and LIVING SPACE, with access to a GARDEN AREA, one DOUBLE BEDROOM leads off with an EN SUITE SHOWER ROOM.

Council Tax band: A

- Self Contained Annexe
- Open Plan Living
- Fully Fitted Kitchen
- One Double Bedroom
- En Suite Shower Room
- Fully Furnished
- Private Driveway
- Garden Space

The village of Haddiscoe comprises a couple of public houses and St Mary's Church which is a Grade 1 listed building, a village hall which offers local events and a population of approximately 500. This south Norfolk village is situated 18 miles south east of the City of Norwich, on the A143 road west of the coastal town of Lowestoft. The market town of Beccles is within easy driving distance and this has a wide range of amenities including schools, shops, restaurants, supermarkets etc. Beccles also provides a train link to London Liverpool Street via Ipswich, while Haddiscoe Station has trains to Norwich and Lowestoft. Local Primary Schools nearby at Toft Monks and Loddon, with Hobart High School also at Loddon.

## SETTING THE SCENE

The property can be found on the edge of the village on the right hand side. Fronting the private road, mature hedging screens the property, with an open access to the annex driveway. A uPVC obscure double door to the entrance hall.