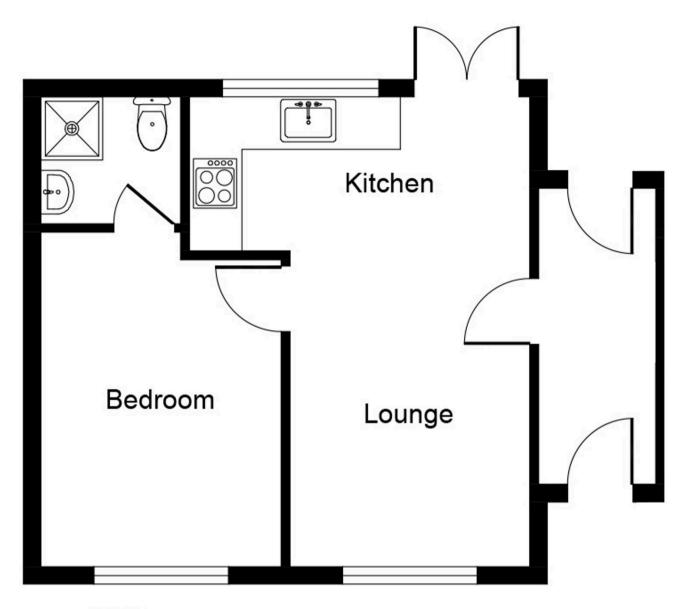

## Church Lane, Norwich

Situated in a RURAL position between GORLESTON and BECCLES, this semi-detached SELF CONTAINED ANNEXE is offered fully furnished with WATER RATES fully included. Benefiting from being FULLY FURNISHED with its OWN DRIVEWAY and ENTRANCE adjacent, the property is perfect for those seeking a short term let. With an OPEN PLAN KITCHEN and LIVING SPACE, with access to a GARDEN AREA, one DOUBLE BEDROOM leads off with an EN SUITE SHOWER ROOM.

Council Tax band: A

- Self Contained Annexe
- Open Plan Living
- Fully Fitted Kitchen
- One Double Bedroom
- En Suite Shower Room
- Fully Furnished
- Private Driveway
- Garden Space

The village of Haddiscoe comprises a couple of public houses and St Mary's Church which is a Grade 1 listed building, a village hall which offers local events and a population of approximately 500. This south Norfolk village is situated 18 miles south east of the City of Norwich, on the A143 road west of the coastal town of Lowestoft. The market town of Beccles is within easy driving distance and this has a wide range of amenities including schools, shops, restaurants, supermarkets etc. Beccles also provides a train link to London Liverpool Street via Ipswich, while Haddiscoe Station has trains to Norwich and Lowestoft. Local Primary Schools nearby at Toft Monks and Loddon, with Hobart High School also at Loddon.