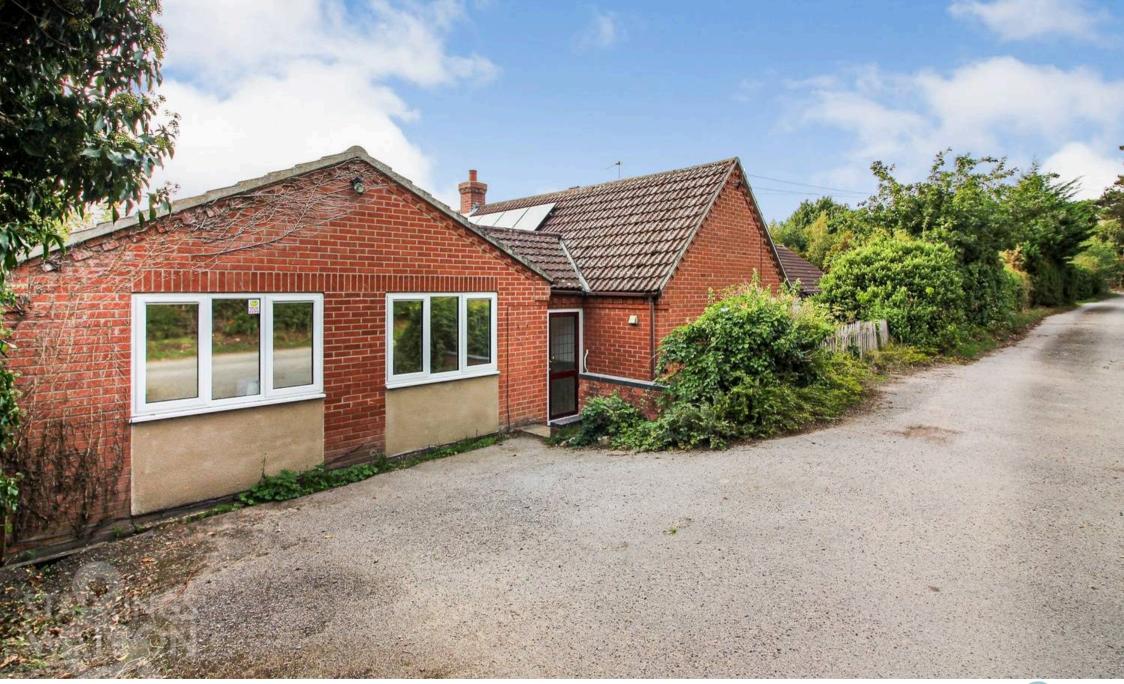

## SETTING THE SCENE

The property can be found on the edge of the village on the right hand side. Fronting the private road, mature hedging screens the property, with an open access to the annex driveway. A uPVC obscure double door to the entrance hall.

FIND US Post Code : NR14 6PB

THE GREAT OUTDOORS A decked seating area extends to the rear.