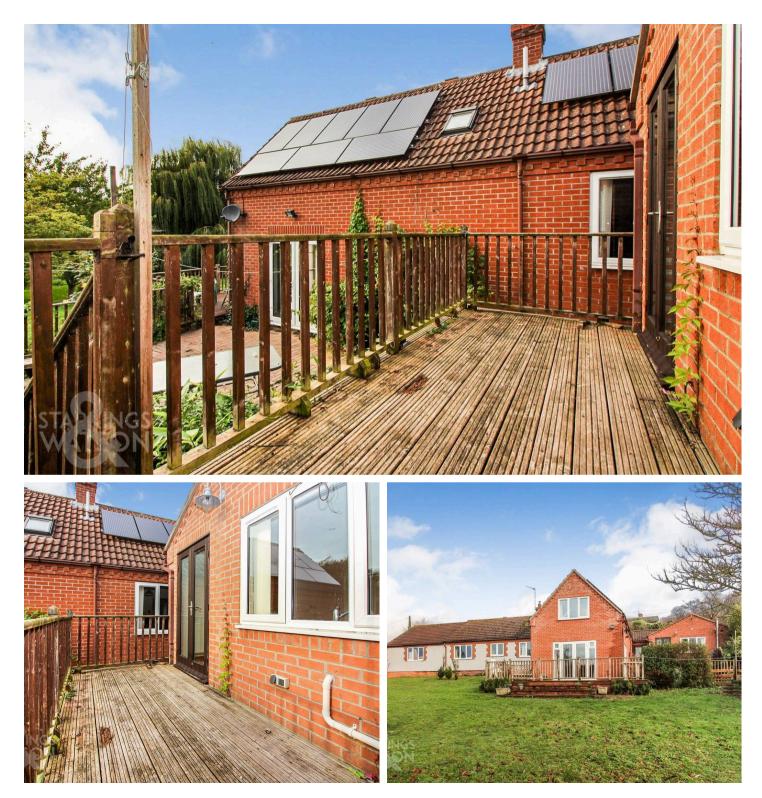

FIND US Post Code : NR14 6PB

THE GREAT OUTDOORS A decked seating area extends to the rear.