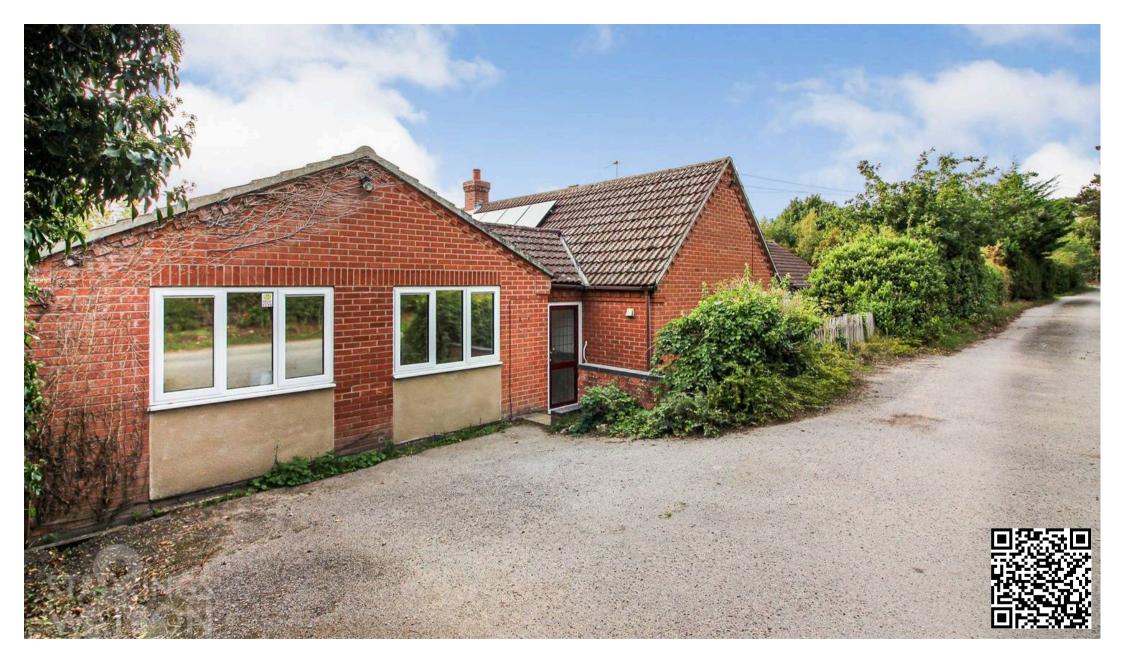

## SETTING THE SCENE

The property can be found on the edge of the village on the right hand side. Fronting the private road, mature hedging screens the property, with an open access to the annex driveway. A uPVC obscure double door to the entrance hall.