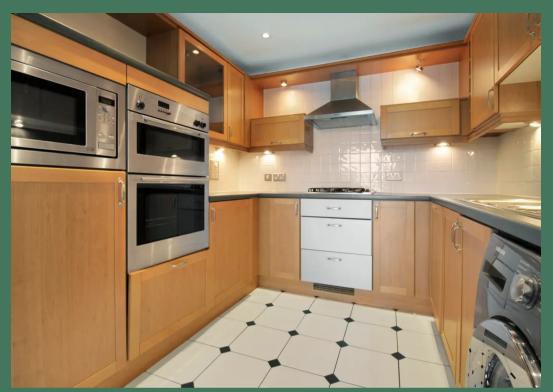

## Charter House, Southampton

Edison Green are pleased to present this spacious, modern, redecorated two bedroom apartment located in the highly sought after location of Ocean Village. The property comprises entrance hall, a light and airy lounge/diner with access to a west facing balcony, a fully fitted kitchen benefiting from integrated appliances, master bedroom inclusive of an en-suite shower room and access to a second east facing balcony, second double bedroom with built in wardrobe and a master bathroom.