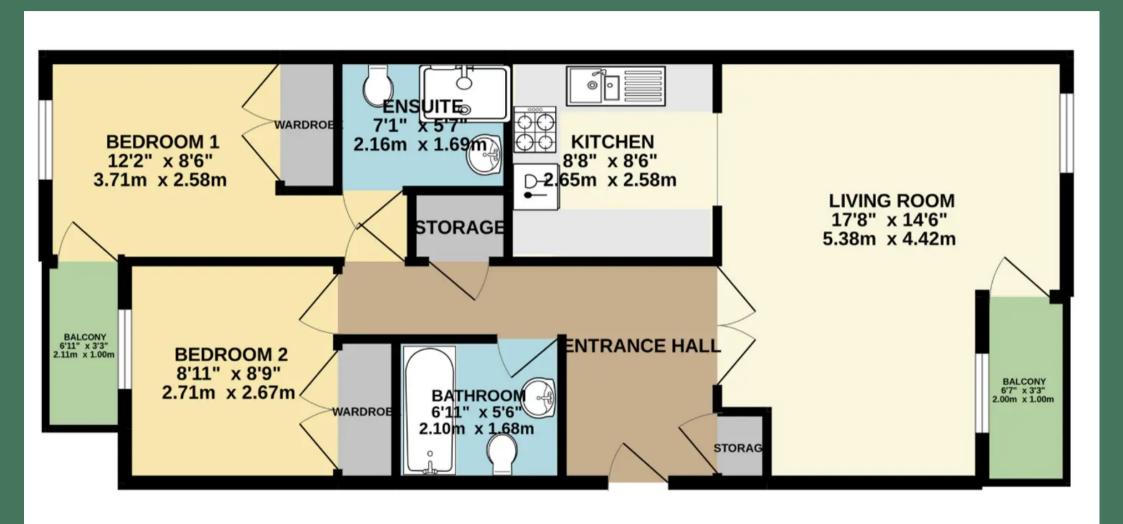

## Charter House, Southampton

Edison Green are pleased to present this spacious, modern, redecorated two bedroom apartment located in the highly sought after location of Ocean Village. The property comprises entrance hall, a light and airy lounge/diner with access to a west facing balcony, a fully fitted kitchen benefiting from integrated appliances, master bedroom inclusive of an en-suite shower room and access to a second east facing balcony, second double bedroom with built in wardrobe and a master bathroom.

Additional benefits include wood flooring throughout, gas central heating and allocated parking accessed through a gated entrance.

Council Tax band: C

Tenure: Leasehold

- 2 Double Bedrooms
- Allocated Parking
- Sought After Location
- Unfurnished
- Available Now
- 2 Balconies
- Recently Redecorated
- En-suite