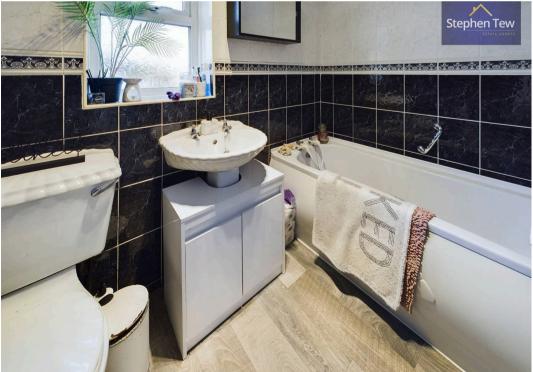

Landing 5' 5" x 11' 5" (1.65m x 3.47m)

**Bedroom 1** 10' 11" x 13' 0" (3.32m x 3.96m)

**Bedroom 2** 9' 8" x 8' 8" (2.94m x 2.64m)

**Bedroom 3** 7' 1" x 8' 8" (2.15m x 2.63m)

**Bathroom** 7' 10" x 5' 10" (2.38m x 1.77m)