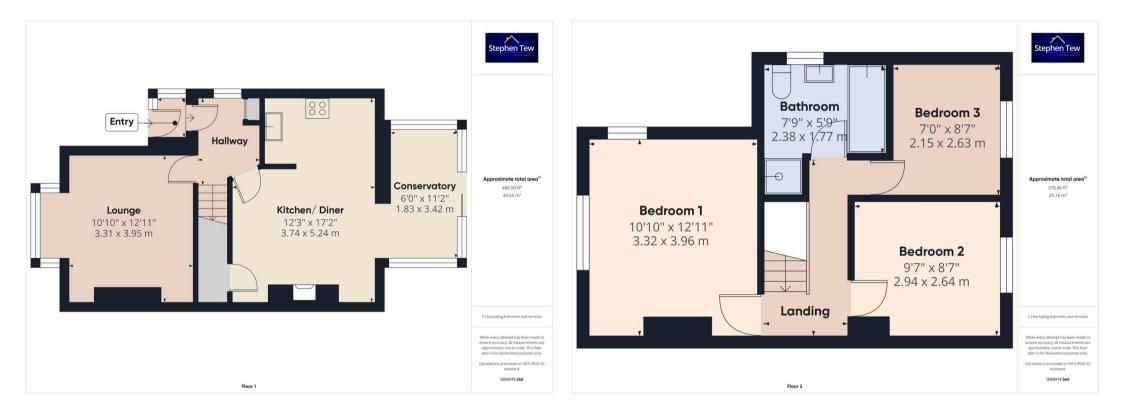

Entrance Vestibule 2' 9" x 4' 0" (0.85m x 1.23m)

Hallway 5' 3" x 7' 1" (1.60m x 2.15m)

**Lounge** 10' 10" x 13' 0" (3.31m x 3.95m)

**Kitchen/Diner** 12' 3" x 17' 2" (3.74m x 5.24m)

**Conservatory** 6' 0" x 11' 3" (1.83m x 3.42m)

Landing 5' 5" x 11' 5" (1.65m x 3.47m)

**Bedroom 1** 10' 11" x 13' 0" (3.32m x 3.96m)

**Bedroom 2** 9' 8" x 8' 8" (2.94m x 2.64m)

**Bedroom 3** 7' 1" x 8' 8" (2.15m x 2.63m)

**Bathroom** 7' 10" x 5' 10" (2.38m x 1.77m)