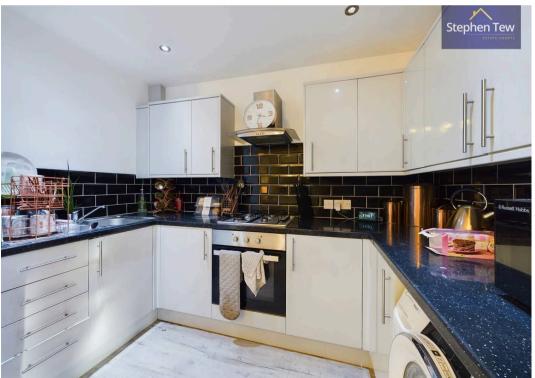

## Blackpool

Introducing this 3 bedroom semi-detached house, a wonderful opportunity for buyers looking for a property with no onward chain. Situated in a fantastic location within walking distance of the picturesque Stanley Park, this home promises both convenience and tranquillity. Inside, the accommodation comprises a lounge, kitchen/diner, and a conservatory, providing ample space for relaxing and entertaining. Upstairs, you will find three bedrooms and a fourpiece suite bathroom, ensuring comfort and functionality for the whole family.

Entrance Vestibule 2' 9" x 4' 0" (0.85m x 1.23m)

Hallway 5' 3" x 7' 1" (1.60m x 2.15m)

**Lounge** 10' 10" x 13' 0" (3.31m x 3.95m)

**Kitchen/Diner** 12' 3" x 17' 2" (3.74m x 5.24m)

**Conservatory** 6' 0" x 11' 3" (1.83m x 3.42m)