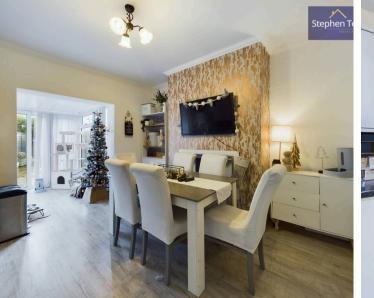

## Blackpool

Introducing this 3 bedroom semi-detached house, a wonderful opportunity for buyers looking for a property with no onward chain. Situated in a fantastic location within walking distance of the picturesque Stanley Park, this home promises both convenience and tranquillity. Inside, the accommodation comprises a lounge, kitchen/diner, and a conservatory, providing ample space for relaxing and entertaining. Upstairs, you will find three bedrooms and a fourpiece suite bathroom, ensuring comfort and functionality for the whole family.

Entrance Vestibule 2' 9" x 4' 0" (0.85m x 1.23m)

Hallway 5' 3" x 7' 1" (1.60m x 2.15m)

**Lounge** 10' 10" x 13' 0" (3.31m x 3.95m)

**Kitchen/Diner** 12' 3" x 17' 2" (3.74m x 5.24m)

**Conservatory** 6' 0" x 11' 3" (1.83m x 3.42m)