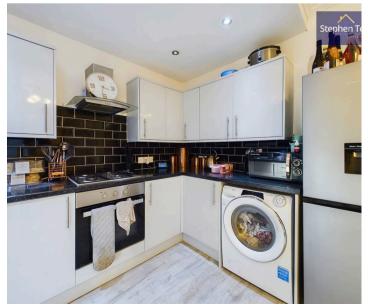

## Blackpool

Introducing this 3 bedroom semi-detached house, a wonderful opportunity for buyers looking for a property with no onward chain. Situated in a fantastic location within walking distance of the picturesque Stanley Park, this home promises both convenience and tranquillity. Inside, the accommodation comprises a lounge, kitchen/diner, and a conservatory, providing ample space for relaxing and entertaining. Upstairs, you will find three bedrooms and a fourpiece suite bathroom, ensuring comfort and functionality for the whole family.

Entrance Vestibule 2' 9" x 4' 0" (0.85m x 1.23m)

Hallway 5' 3" x 7' 1" (1.60m x 2.15m)

**Lounge** 10' 10" x 13' 0" (3.31m x 3.95m)

**Kitchen/Diner** 12' 3" x 17' 2" (3.74m x 5.24m)

**Conservatory** 6' 0" x 11' 3" (1.83m x 3.42m)