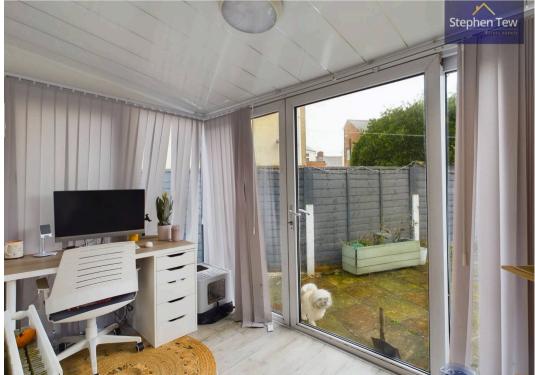

Entrance Vestibule 2' 9" x 4' 0" (0.85m x 1.23m)

Hallway 5' 3" x 7' 1" (1.60m x 2.15m)

**Lounge** 10' 10" x 13' 0" (3.31m x 3.95m)

**Kitchen/Diner** 12' 3" x 17' 2" (3.74m x 5.24m)

**Conservatory** 6' 0" x 11' 3" (1.83m x 3.42m)