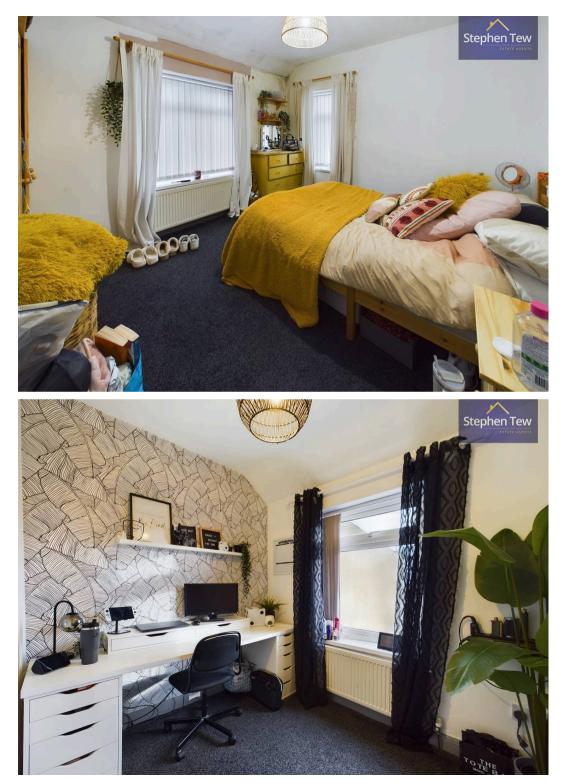

Landing 5' 5" x 11' 5" (1.65m x 3.47m)

**Bedroom 1** 10' 11" x 13' 0" (3.32m x 3.96m)

**Bedroom 2** 9' 8" x 8' 8" (2.94m x 2.64m)

**Bedroom 3** 7' 1" x 8' 8" (2.15m x 2.63m)

**Bathroom** 7' 10" x 5' 10" (2.38m x 1.77m)