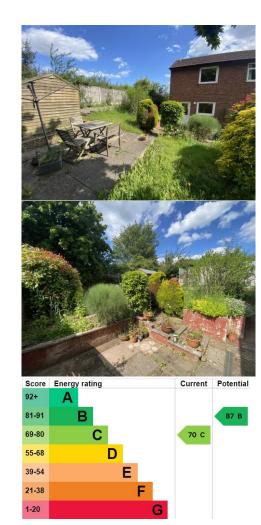

#### **GARDENS**

Being a corner plot, a wonderful feature of the property are the beautiful gardens which wrap around 3 sides of the property. There is a patio area, raised dining area, two sheds, rockery and a gated pathway leading back around to the front garden.