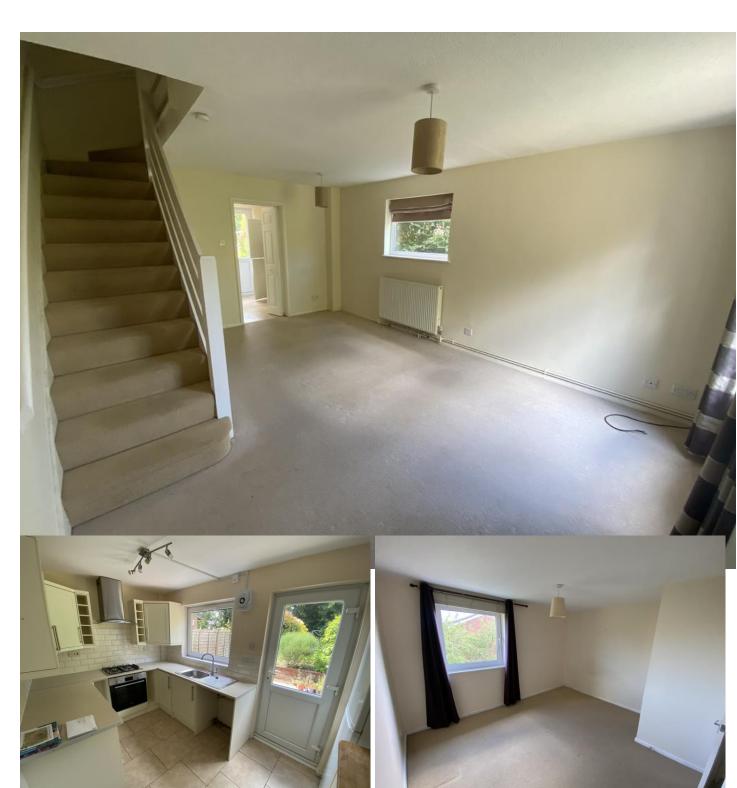

# **SITTING ROOM**

A dual aspect room with windows to front and side, stairs rise to first floor, access to kitchen and under stairs cupboard.

#### **KITCHEN**

Fitted with a range of wall and base units, fitted Bosch oven, gas hob and extractor over. Space for washing machine, space for fridge freezer, spot lighting, tiled walls and floor, window and patio doors overlooking rear garden.

# **FIRST FLOOR**

Stairs from the sitting room rise to the first floor landing