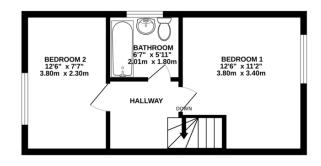

#### **BEDROOM 1**

Window to front, wall mounted radiator, storage cupboard.

# **BEDROOM 2**

Window to rear over gardens, Wall mounted radiator.

# **BATHROOM**

Suite comprising bath with shower over, WC and wash hand basin. Wall mounted towel rail and extractor

#### **PARKING**

The property benefits from an allocated private parking space which is located within Denver close just a few paces from the property.

**GROUND FLOOR** 330 sq.ft. (30.7 sq.m.) approx.

1ST FLOOR 315 sq.ft. (29.3 sq.m.) approx.