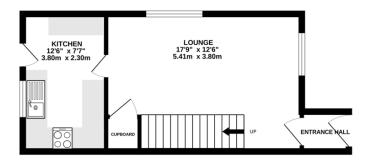

#### **PARKING**

The property benefits from an allocated private parking space which is located within Denver close just a few paces from the property.

**GROUND FLOOR** 330 sq.ft. (30.7 sq.m.) approx.

1ST FLOOR 315 sq.ft. (29.3 sq.m.) approx.

TOTAL FLOOR AREA: 646 sq.ft. (60.0 sq.m.) approx.

Agents Note: Whilst every care has been taken to prepare these sales particulars, they are for guidance purposes only. All measurements are approximate and are for general guidance purposes only and whilst every care has been taken to ensure their accuracy, they should not be relied upon and potential buyers are advised to recheck the measurements. West of Exe is a trading name for East of Exe Ltd. Reg. no. 07121967