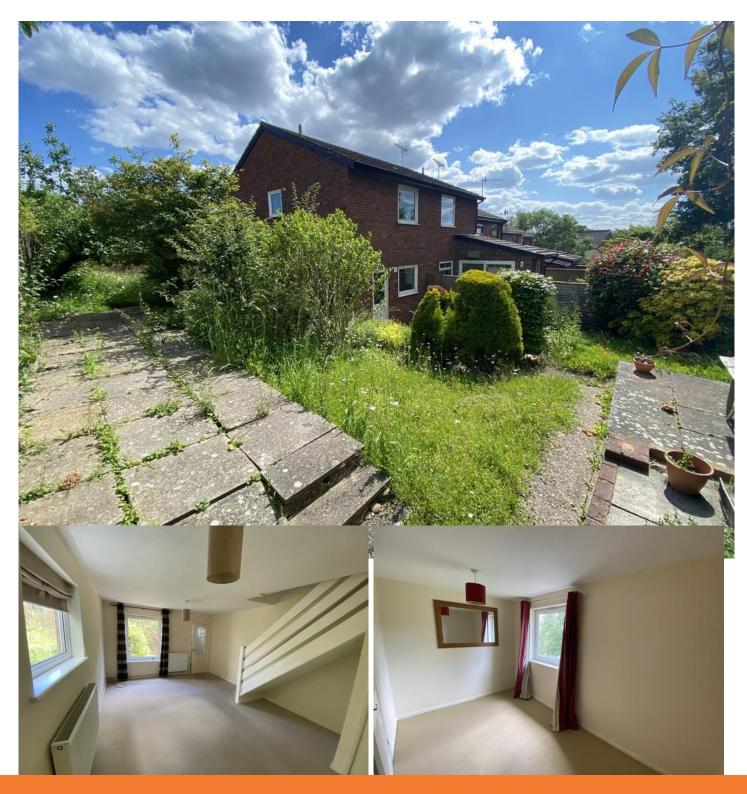

#### **GARDENS**

Being a corner plot, a wonderful feature of the property are the beautiful gardens which wrap around 3 sides of the property. There is a patio area, raised dining area, two sheds, rockery and a gated pathway leading back around to the front garden.

#### **BEDROOM 1**

Window to front, wall mounted radiator, storage cupboard.

# **BEDROOM 2**

Window to rear over gardens, Wall mounted radiator.