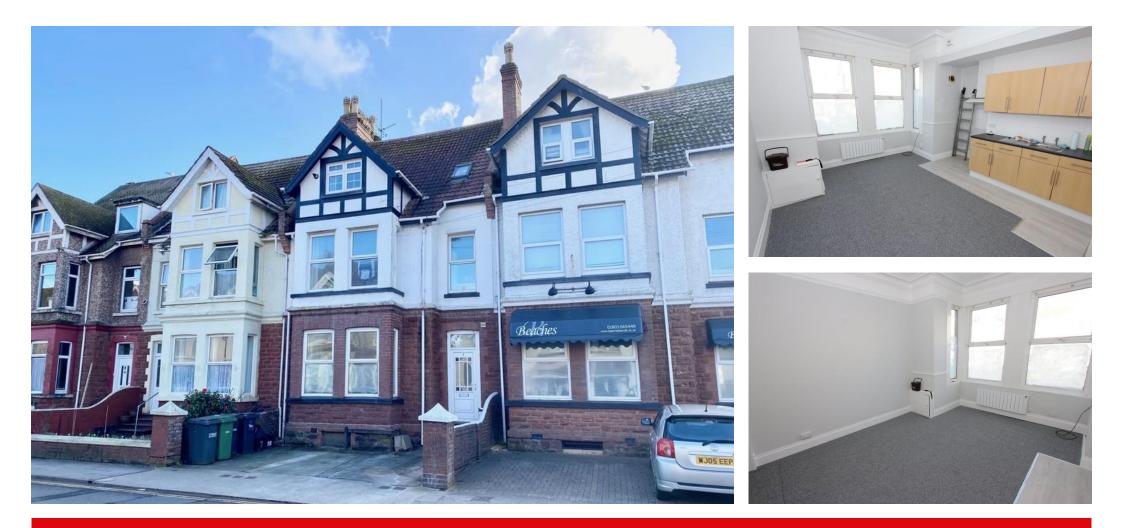

# FLAT 5, 7 MANOR ROAD, PRESTON, £375 PCM PAIGNTON, TQ3 2HT £375 PCM

Ground floor studio apartment. Suitable for a SINGLE PERSON Comprises newly decorated open-plan living & kitchen space with an En-Suite Shower room, Local Shops & sea front. REGRET NO PETS OR SMOKERS. Situated only thirty seconds from Paignton Sea Front this newly decorated Ground Floor studio apartment comprises an open-plan living & kitchen space with En-suite shower room, modern electric heating, UPVC double glazed windows & new carpeting.

#### LIVING & KITCHEN SPACE

UPVC double glazed bay windows to the front of the property, electric heating radiator. Newly fitted carpet, Laminated wood flooring in kitchen. Smoke detector, range of wall and floor mounted units with rolled edge worksurfaces and tiled splashbacks. Single drainer stainless steel sink with mixer tap over. Space for fridge & cooker.

#### **EN-SUITE SHOWER ROOM**

Tiled shower cubicle with fitted electric shower. WC. hand basin, extractor fan & tile effect laminate flooring.