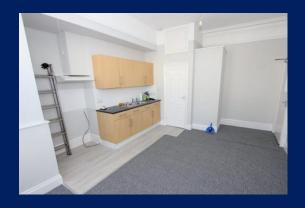

#### LIVING & KITCHEN SPACE

UPVC double glazed bay windows to the front of the property, electric heating radiator. Newly fitted carpet, Laminated wood flooring in kitchen. Smoke detector, range of wall and floor mounted units with rolled edge worksurfaces and tiled splashbacks. Single drainer stainless steel sink with mixer tap over. Space for fridge & cooker.