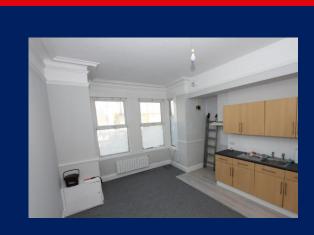

# FLAT 5, 7 MANOR ROAD, PRESTON, £375 PCM PAIGNTON, TQ3 2HT £375 PCM

Ground floor studio apartment. Suitable for a SINGLE PERSON Comprises newly decorated open-plan living & kitchen space with an En-Suite Shower room, Local Shops & sea front. REGRET NO PETS OR SMOKERS. Situated only thirty seconds from Paignton Sea Front this newly decorated Ground Floor studio apartment comprises an open-plan living & kitchen space with En-suite shower room, modern electric heating, UPVC double glazed windows & new carpeting.

# FLAT 5, 7 MANOR ROAD

Studio Apartment Single Person Occupancy Ground Floor Studio Room | Kitchen Area | Shower Room | Double Glazing | Electric Heating | Newly Decorated | Close to Shops | Ready to View

#### LIVING & KITCHEN SPACE

UPVC double glazed bay windows to the front of the property, electric heating radiator. Newly fitted carpet, Laminated wood flooring in kitchen. Smoke detector, range of wall and floor mounted units with rolled edge worksurfaces and tiled splashbacks. Single drainer stainless steel sink with mixer tap over. Space for fridge & cooker.

#### **EN-SUITE SHOWER ROOM**

Tiled shower cubicle with fitted electric shower. WC. hand basin, extractor fan & tile effect laminate flooring.