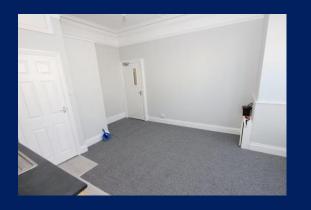

#### LIVING & KITCHEN SPACE

UPVC double glazed bay windows to the front of the property, electric heating radiator. Newly fitted carpet, Laminated wood flooring in kitchen. Smoke detector, range of wall and floor mounted units with rolled edge worksurfaces and tiled splashbacks. Single drainer stainless steel sink with mixer tap over. Space for fridge & cooker.