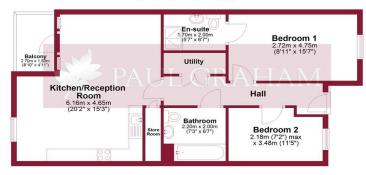

## **COMMUNAL COURTYARD**

**ENTRANCE HALL** 

**LOUNG E/DINER/KITCHEN** 20' 2" x 15' 3" (6.16m x 4.65m)

**BEDROOM 1** 15' 7" x 8' 11" (4.75m x 2.72m)

**EN SUITE SHOW ER ROOM** 6' 6" x 5' 6" (2.0m x 1.7m)

BEDROOM 2 11' 5" x 7' 2" (3.48m x 2.18m)

**BATHROOM** 7' 2" x 6' 6" (2.2m x 2.0m)

**ALLOCATED UNDERGROUND PARKING** 

**BALCONY** 7' 2" x 6' 6" (2.2m x 2.0m)

Total area: approx. 67.7 sq. metres (728.6 sq. feet)

Floor plan produced in accordance with RICS Property Measurement Standards incorporating International Property Measurement Standards. Produced for Paul Graham. Plan produced using PlanUp.