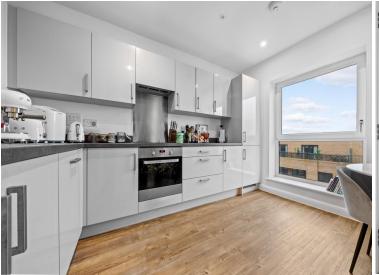

Flat 86 Chambray House, London Road, Hackbridge, Surrey, SM6 7FL | Guide Price £375,000 Leasehold

Located in a popular development in the heart of Hackbridge this modern two double bedroom apartment is offered for sale with no chain. Making an ideal first time home, this spacious apartment has an open plan lounge/kitchen/dining area which is ideal for entertaining. Other features included two bath/shower rooms, a private balcony and allocated gated underground parking.