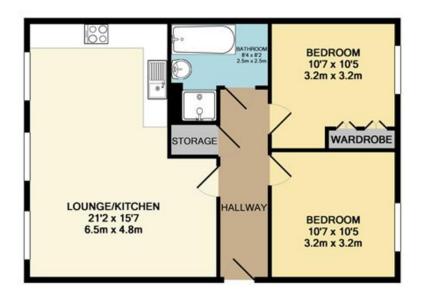

## BLUEMANS WAY, S60 5UR TOTAL APPROX. FLOOR AREA 636 SQ.FT. (59.1 SQ.M.)

Whilst every attempt has been made to ensure the accuracy of the floor plan contained here, measurements of doors, windows, rooms and any other items are approximate and no responsibility is taken for any error, omission, or mis-statement. This plan is for illustrative purposes only and should be used as such by any prospective purchaser. The services, systems and appliances shown have not been tested and no guarantee as to their operability or efficiency can be given

Made with Metropix ©2016