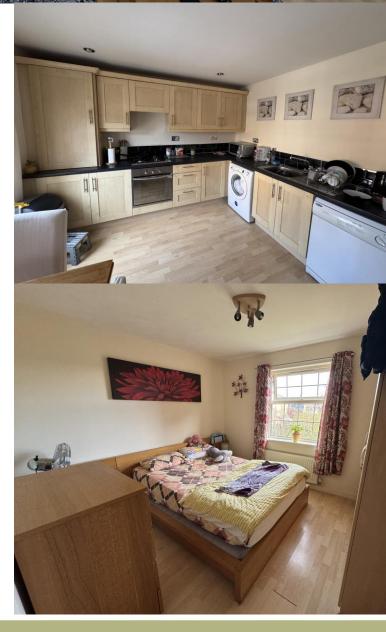

The apartment offers open plan living which includes living and ding area, along with the kitchen which is fitted with ample wall and base units and integrated oven, hob with extractor over.

Further rooms are the two double bedrooms, which are both spacious and light.