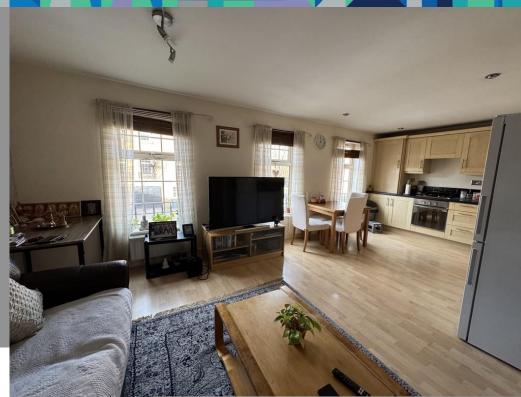

The apartment offers open plan living which includes living and ding area, along with the kitchen which is fitted with ample wall and base units and integrated oven, hob with extractor over.

Further rooms are the two double bedrooms, which are both spacious and light.