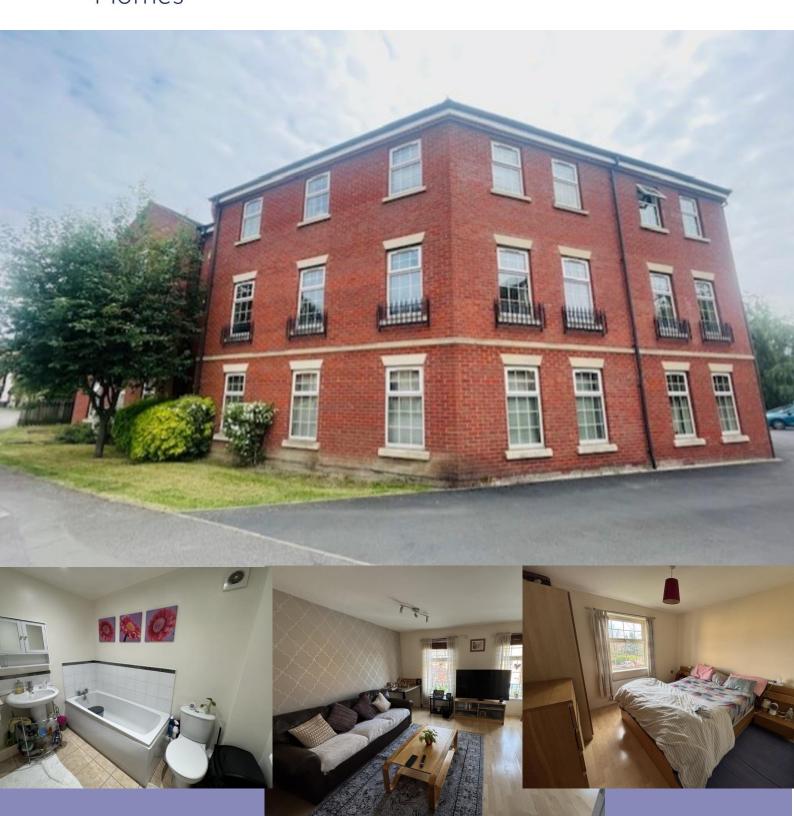

## Crucible Homes

Blue Mans Way Rotherham, S60 5UR

**Guide Price** £110,000-£120,000

Overview

EXCELLENT LOCATION

CLOSE TO SHEFFIELD PARKWAY

NO CHAIN

TWO DOUBLE BEDROOMS

## Description

SUMMARY DESCRIPTION Guide price £110,000-£120,000

We are pleased to present this well appointed and ideally located two bedroom apartment located in the desirable area of Catcliffe with no chain. The property offers TWO double bedrooms, open plan living and family bathroom.

On approach to the building there is allocated parking for the apartment, along with visitor spaces. There is also pockets of green space areas, if you are wanting to be outside in the nice weather.

To enter into the building is secure entry, along with intercom entry within the apartment.

The apartment offers open plan living which includes living and ding area, along with the kitchen which is fitted with ample wall and base units and integrated oven, hob with extractor over.

Further rooms are the two double bedrooms, which are both spacious and light.

Bathroom benefits from having a separate shower cubicle, along with bath, wash hand basin and low flush WC.