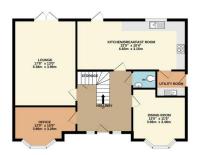

Council Tax band: F

- Executive five bedroom detached house
- Three reception rooms
- Kitchen/breakfast room & utility room
- Gas central heating and double glazing
- Downstairs cloakroom, family bathroom and 2 ensuites
- Driveway & single garage
- Front and enclosed rear garden

Discover this executive fivebedroom detached residence featuring three spacious reception rooms, a private enclosed rear garden, a convenient driveway, and a garage. This stunning home will be available starting 24th February, 2025.