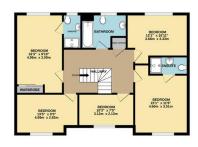

Council Tax band: F

- Executive five bedroom detached house
- Three reception rooms
- Kitchen/breakfast room & utility room
- Gas central heating and double glazing
- Downstairs cloakroom, family bathroom and 2 ensuites
- Driveway & single garage
- Front and enclosed rear garden

Discover this executive fivebedroom detached residence featuring three spacious reception rooms, a private enclosed rear garden, a convenient driveway, and a garage. This stunning home will be available starting 24th February, 2025.