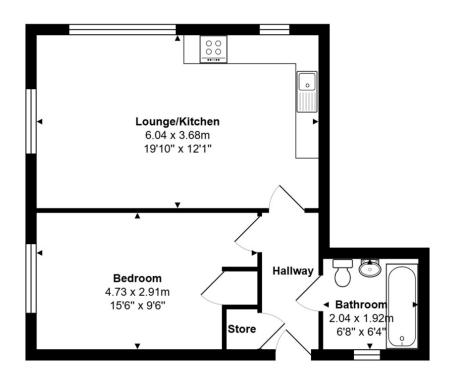

Total Area: 43.3 m<sup>2</sup> ... 466 ft<sup>2</sup> All measurements are approximate and for display purposes only