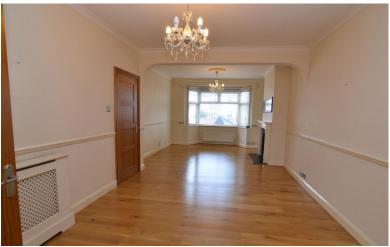

The property benefits from gas central heating, double glazing and a neutral decor throughout.

The accommodation comprises: Entrance hall with tiled flooring and under stair storage cupboard. Spacious through lounge with wood laminate flooring, bay window to front and feature fireplace with surround. Dining area leading to kitchen. Modern kitchen fitted with a range of wall & base units, work surfaces, under floor heating, stainless steel sink with drainer, electric oven, gas hob, extractor unit, integrated dishwasher, integrated washing machine. Downstairs doakroom with hand basin and W.C. To the first floor there are 2 x double size bedrooms (one with fitted wardrobes), spacious single bedroom and a large family bathroom. Finally the loft conversion offers yet another double bedroom and an ensuite W/C. Externally this spacious home has a paved drive way to front, rear garden with patio area and shed.