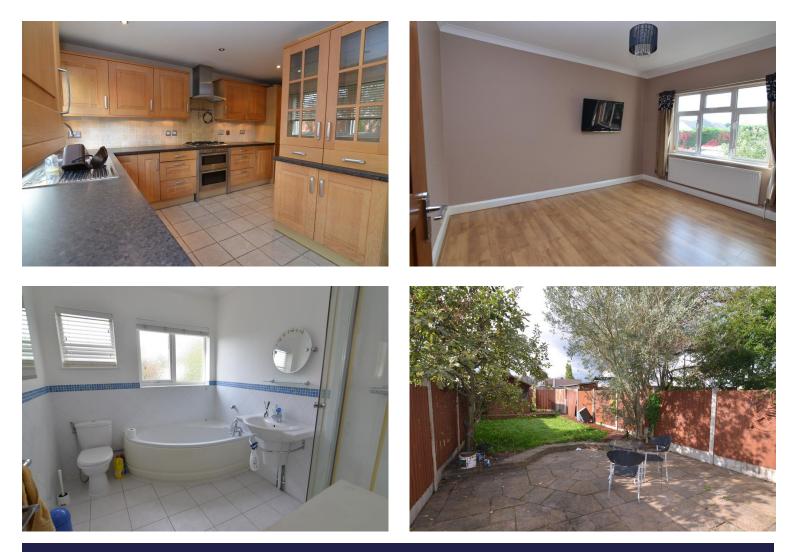

The property benefits from gas central heating, double glazing and a neutral decor throughout.

The accommodation comprises: Entrance hall with tiled flooring and under stair storage cupboard. Spacious through lounge with wood laminate flooring, bay window to front and feature fireplace with surround. Dining area leading to kitchen. Modern kitchen fitted with a range of wall & base units, work surfaces, under floor heating, stainless steel sink with drainer, electric oven, gas hob, extractor unit, integrated dishwasher, integrated washing machine. Downstairs doakroom with hand basin and W.C. To the first floor there are 2 x double size bedrooms (one with fitted wardrobes), spacious single bedroom and a large family bathroom. Finally the loft conversion offers yet another double bedroom and an ensuite W/C. Externally this spacious home has a paved drive way to front, rear garden with patio area and shed.