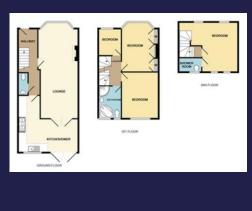

The property benefits from gas central heating, double glazing and a neutral decor throughout.

The accommodation comprises: Entrance hall with tiled flooring and under stair storage cupboard. Spacious through lounge with wood laminate flooring, bay window to front and feature fireplace with surround. Dining area leading to kitchen. Modern kitchen fitted with a range of wall & base units, work surfaces, under floor heating, stainless steel sink with drainer, electric oven, gas hob, extractor unit, integrated dishwasher, integrated washing machine. Downstairs doakroom with hand basin and W.C. To the first floor there are 2 x double size bedrooms (one with fitted wardrobes), spacious single bedroom and a large family bathroom. Finally the loft conversion offers yet another double bedroom and an ensuite W/C. Externally this spacious home has a paved drive way to front, rear garden with patio area and shed.