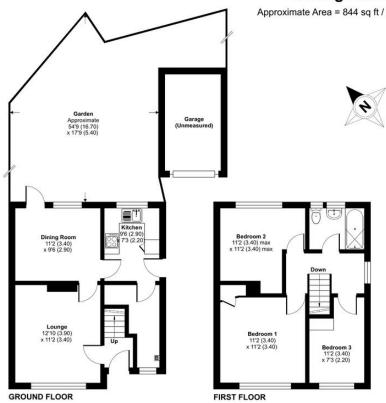

# Partridge Road, Sidcup, DA14

Approximate Area = 844 sq ft / 78.4 sq m (excludes garage) For identification only - Not to scale

## **FULL DESCRIPTION**

Offered for sale is this 3 bedroom semi detached house that has recently been decorated featuring a new kitchen and bathroom. The house sits in a location that offers easy access to local shops, schools and transport links and we feel would make a great family home. It briefly comprises of: Entrance hall, front lounge, dining room, a brand new kitchen and utility area. The first floor features 3 bedrooms and a brand new bathroom.

Externally you will find front and rear gardens and a garage to the side. \*chain free\*