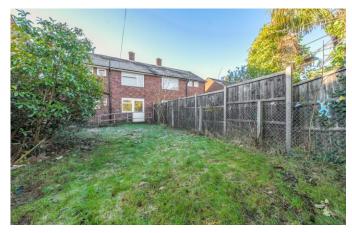

Externally you will find front and rear gardens and a garage to the side. \*chain free\*