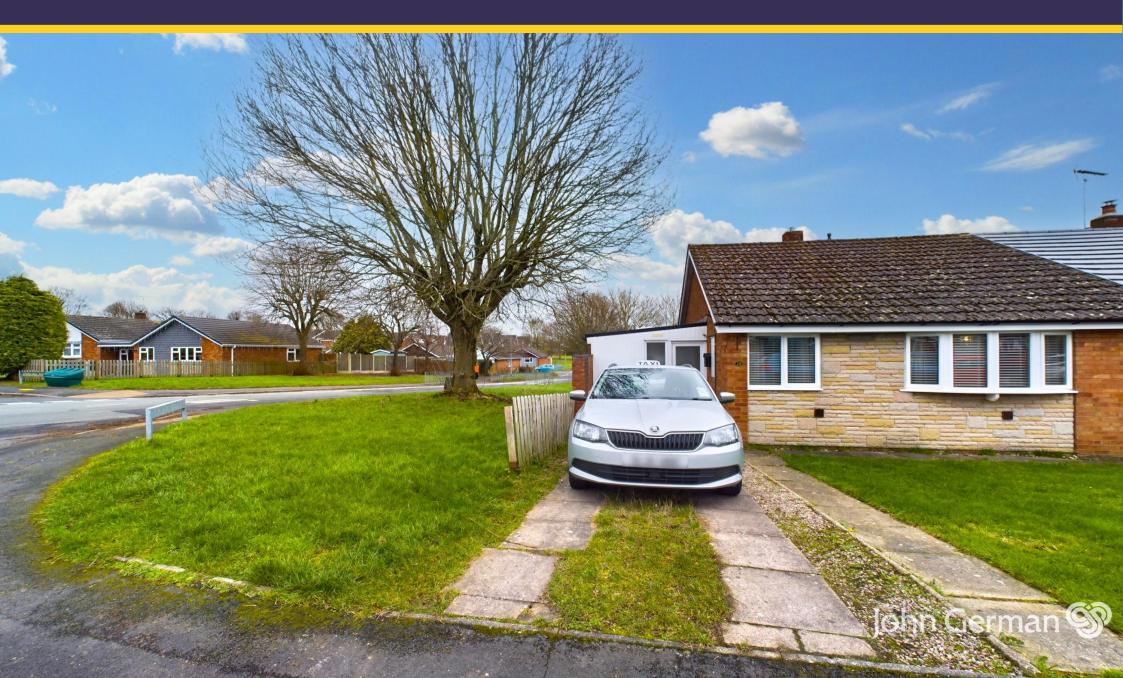

### An attractively modernised two bedroom semi-detached bungalow on the popular Parkside estate, in a cul-de-sac position, close to local amenities.

Tastefully modernised two bedroom bungalow that would suit purchasers of all ages, as it is close to local shops and amenities and also conveniently placed for access onto the Stone road and Beaconside.

The bungalow is gas centrally heated and uPVC double glazed, and the side main entrance is initially approached via a large covered entrance/store area that offers potential for redesign and repurposing of space.

Outside, driveway parking to the front of the bungalow together with a lawned fore garden.

The rear garden is privately fenced and is in need of either partial or full re-landscaping depending upon personal taste and requirements.