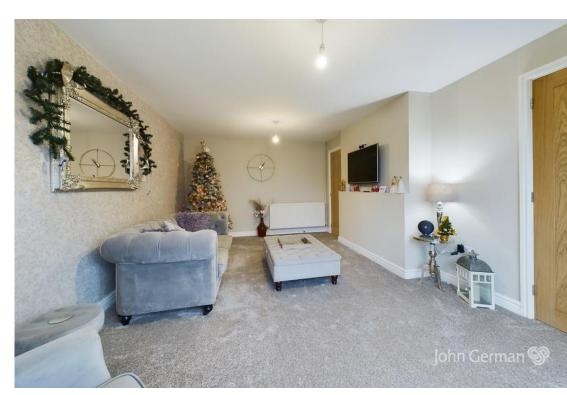

The entrance hall itself offers a central point of access to the lounge, two bedrooms and bathroom and showcases the new internal timber panelled doors and flooring.

The large lounge/dining room overlooks the rear garden and has been most attractively upgraded and it leads into the fully refitted kitchen which has a modern timber finished range of base and wall units with contrasting work surfaces, built-in cooker, hob and extractor hood, stainless steel sink unit, appliance spaces for a washing machine and refrigerator.