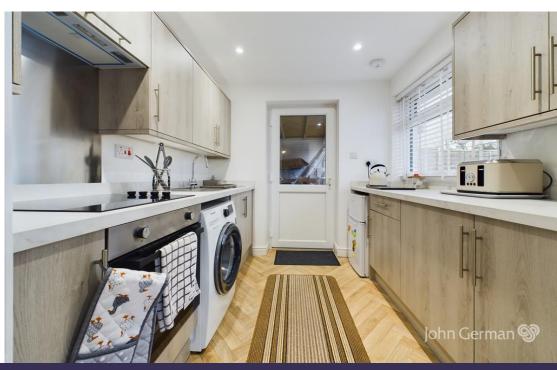

The entrance hall itself offers a central point of access to the lounge, two bedrooms and bathroom and showcases the new internal timber panelled doors and flooring.

The large lounge/dining room overlooks the rear garden and has been most attractively upgraded and it leads into the fully refitted kitchen which has a modern timber finished range of base and wall units with contrasting work surfaces, built-in cooker, hob and extractor hood, stainless steel sink unit, appliance spaces for a washing machine and refrigerator.