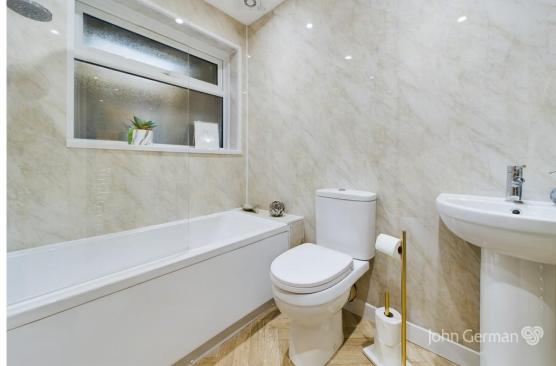

Both bedrooms are positioned to overlook the front garden with bedroom one having a full width of built-in sliding wardrobes.

The bathroom has been fully refitted to offer a white and chrome contemporary suite to include a bath with shower over, low level WC, wash hand basin and aqua boarded wall surfaces.