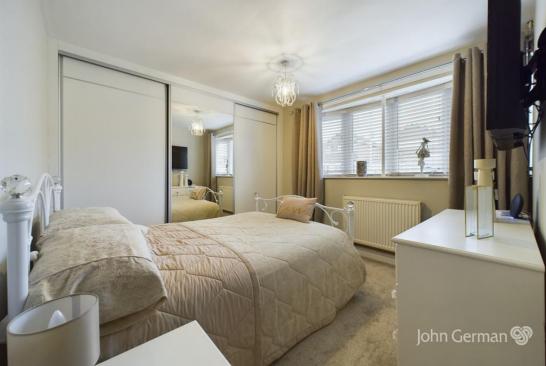

Both bedrooms are positioned to overlook the front garden with bedroom one having a full width of built-in sliding wardrobes.

The bathroom has been fully refitted to offer a white and chrome contemporary suite to include a bath with shower over, low level WC, wash hand basin and aqua boarded wall surfaces.