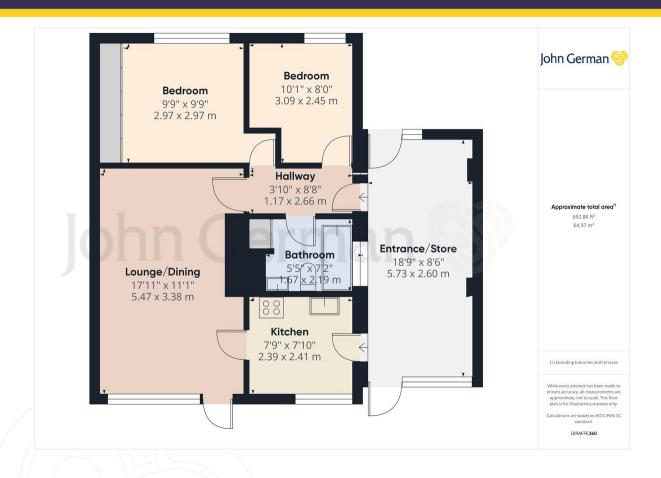

The bungalow is gas centrally heated and uPVC double glazed, and the side main entrance is initially approached via a large covered entrance/store area that offers potential for redesign and repurposing of space.

The entrance hall itself offers a central point of access to the lounge, two bedrooms and bathroom and showcases the new internal timber panelled doors and flooring.

The large lounge/dining room overlooks the rear garden and has been most attractively upgraded and it leads into the fully refitted kitchen which has a modern timber finished range of base and wall units with contrasting work surfaces, built-in cooker, hob and extractor hood, stainless steel sink unit, appliance spaces for a washing machine and refrigerator.

Both bedrooms are positioned to overlook the front garden with bedroom one having a full width of built-in sliding wardrobes.

The bathroom has been fully refitted to offer a white and chrome contemporary suite to include a bath with shower over, low level WC, wash hand basin and aqua boarded wall surfaces.

Outside, driveway parking to the front of the bungalow together with a lawned fore garden.

The rear garden is privately fenced and is in need of either partial or full re-landscaping depending upon personal taste and requirements.