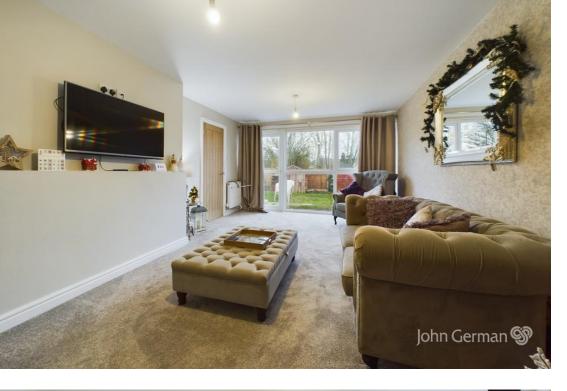

The entrance hall itself offers a central point of access to the lounge, two bedrooms and bathroom and showcases the new internal timber panelled doors and flooring.

The large lounge/dining room overlooks the rear garden and has been most attractively upgraded and it leads into the fully refitted kitchen which has a modern timber finished range of base and wall units with contrasting work surfaces, built-in cooker, hob and extractor hood, stainless steel sink unit, appliance spaces for a washing machine and refrigerator.