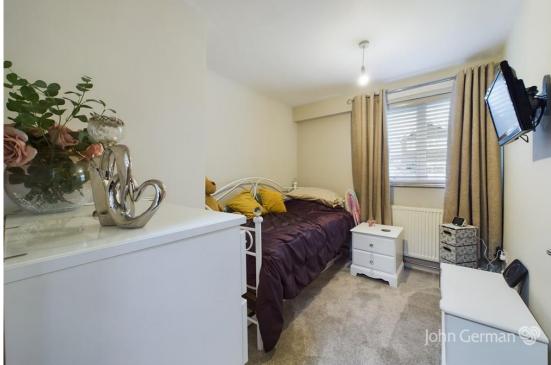

Both bedrooms are positioned to overlook the front garden with bedroom one having a full width of built-in sliding wardrobes.

The bathroom has been fully refitted to offer a white and chrome contemporary suite to include a bath with shower over, low level WC, wash hand basin and aqua boarded wall surfaces.