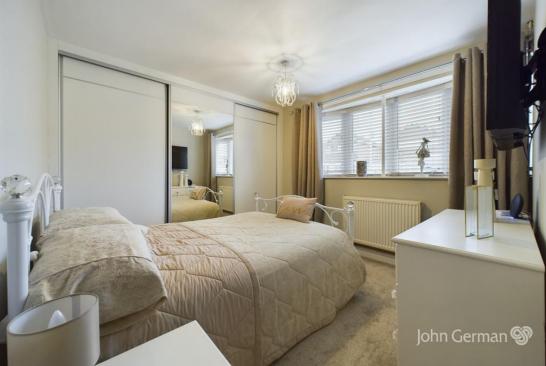

The entrance hall itself offers a central point of access to the lounge, two bedrooms and bathroom and showcases the new internal timber panelled doors and flooring.

The large lounge/dining room overlooks the rear garden and has been most attractively upgraded and it leads into the fully refitted kitchen which has a modern timber finished range of base and wall units with contrasting work surfaces, built-in cooker, hob and extractor hood, stainless steel sink unit, appliance spaces for a washing machine and refrigerator. Both bedrooms are positioned to overlook the front garden with bedroom one having a full width of built-in sliding wardrobes.