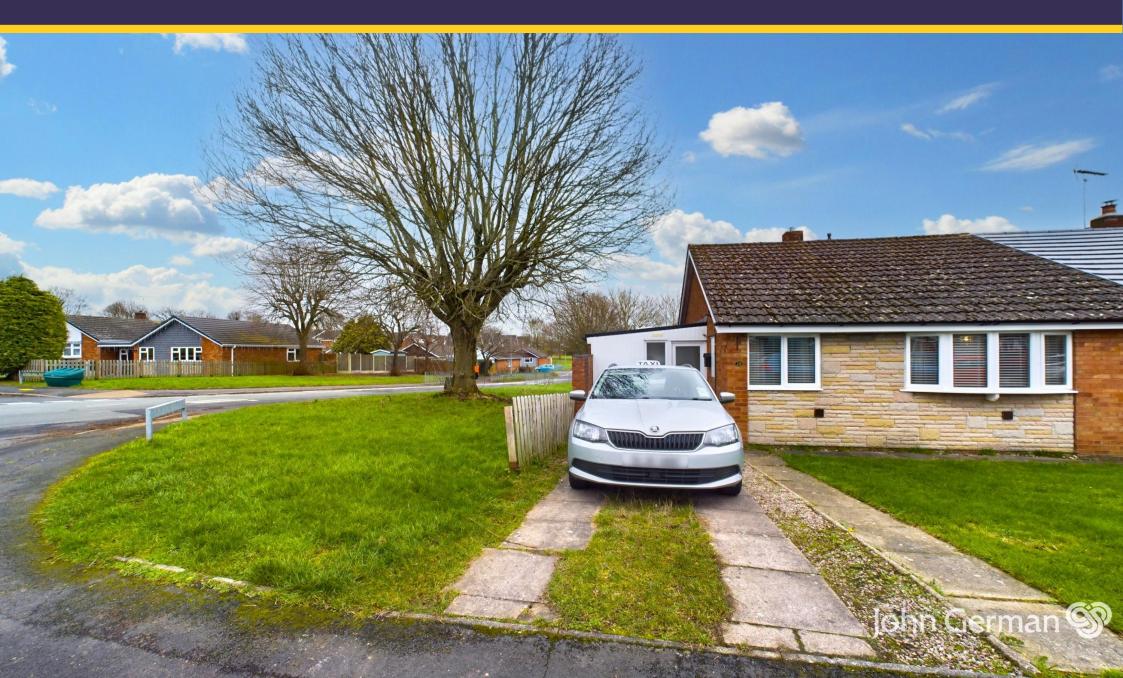

### An attractively modernised two bedroom semi-detached bungalow on the popular Parkside estate, in a cul-de-sac position, close to local amenities.

Tastefully modernised two bedroom bungalow that would suit purchasers of all ages, as it is close to local shops and amenities and also conveniently placed for access onto the Stone road and Beaconside.

The bungalow is gas centrally heated and uPVC double glazed, and the side main entrance is initially approached via a large covered entrance/store area that offers potential for redesign and repurposing of space.

The bathroom has been fully refitted to offer a white and chrome contemporary suite to include a bath with shower over, low level WC, wash hand basin and aqua boarded wall surfaces.

Outside, driveway parking to the front of the bungalow together with a lawned fore garden.