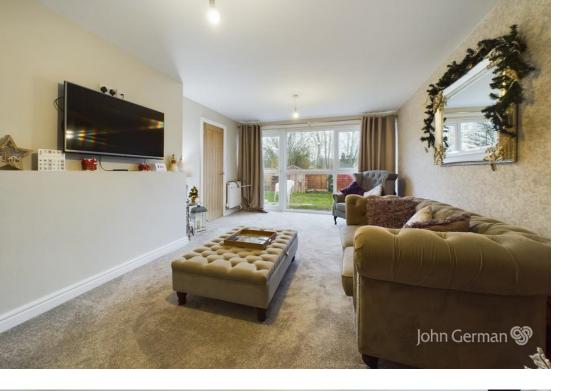

The entrance hall itself offers a central point of access to the lounge, two bedrooms and bathroom and showcases the new internal timber panelled doors and flooring.

The large lounge/dining room overlooks the rear garden and has been most attractively upgraded and it leads into the fully refitted kitchen which has a modern timber finished range of base and wall units with contrasting work surfaces, built-in cooker, hob and extractor hood, stainless steel sink unit, appliance spaces for a washing machine and refrigerator. Both bedrooms are positioned to overlook the front garden with bedroom one having a full width of built-in sliding wardrobes.