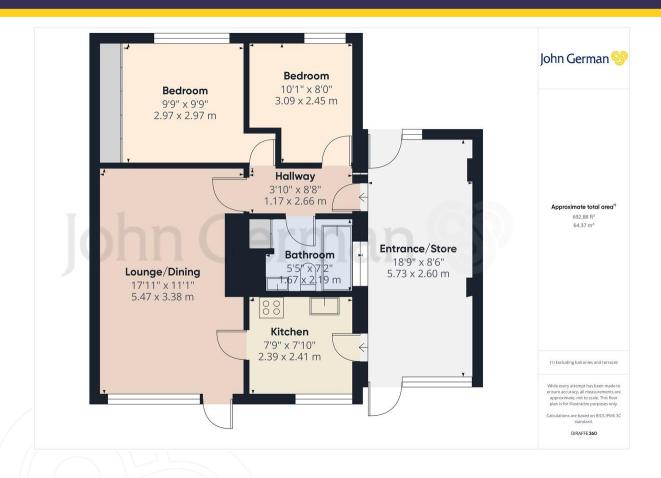

The bungalow is gas centrally heated and uPVC double glazed, and the side main entrance is initially approached via a large covered entrance/store area that offers potential for redesign and repurposing of space.

The entrance hall itself offers a central point of access to the lounge, two bedrooms and bathroom and showcases the new internal timber panelled doors and flooring.

The large lounge/dining room overlooks the rear garden and has been most attractively upgraded and it leads into the fully refitted kitchen which has a modern timber finished range of base and wall units with contrasting work surfaces, built-in cooker, hob and extractor hood, stainless steel sink unit, appliance spaces for a washing machine and refrigerator. Both bedrooms are positioned to overlook the front garden with bedroom one having a full width of built-in sliding wardrobes.

The bathroom has been fully refitted to offer a white and chrome contemporary suite to include a bath with shower over, low level WC, wash hand basin and aqua boarded wall surfaces.

Outside, driveway parking to the front of the bungalow together with a lawned fore garden.