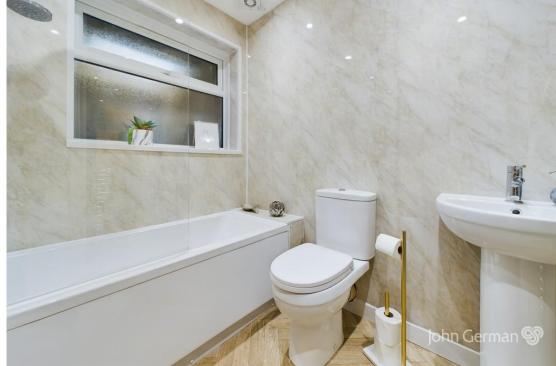

The bathroom has been fully refitted to offer a white and chrome contemporary suite to include a bath with shower over, low level WC, wash hand basin and aqua boarded wall surfaces.

Outside, driveway parking to the front of the bungalow together with a lawned fore garden.