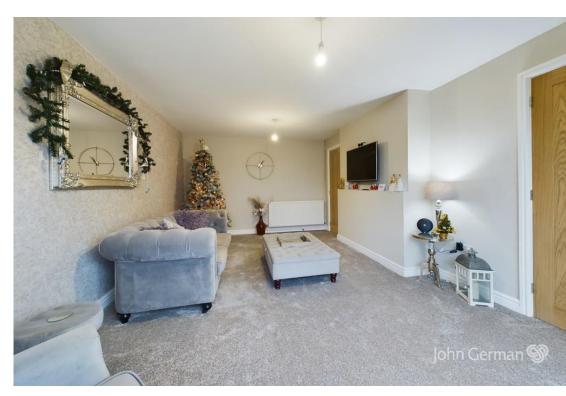

The entrance hall itself offers a central point of access to the lounge, two bedrooms and bathroom and showcases the new internal timber panelled doors and flooring.

The large lounge/dining room overlooks the rear garden and has been most attractively upgraded and it leads into the fully refitted kitchen which has a modern timber finished range of base and wall units with contrasting work surfaces, built-in cooker, hob and extractor hood, stainless steel sink unit, appliance spaces for a washing machine and refrigerator. Both bedrooms are positioned to overlook the front garden with bedroom one having a full width of built-in sliding wardrobes.