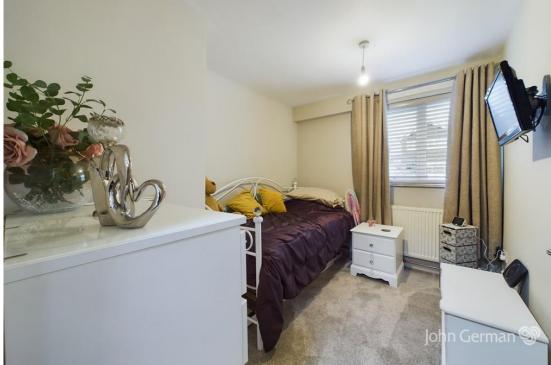

The entrance hall itself offers a central point of access to the lounge, two bedrooms and bathroom and showcases the new internal timber panelled doors and flooring.

The large lounge/dining room overlooks the rear garden and has been most attractively upgraded and it leads into the fully refitted kitchen which has a modern timber finished range of base and wall units with contrasting work surfaces, built-in cooker, hob and extractor hood, stainless steel sink unit, appliance spaces for a washing machine and refrigerator. Both bedrooms are positioned to overlook the front garden with bedroom one having a full width of built-in sliding wardrobes.