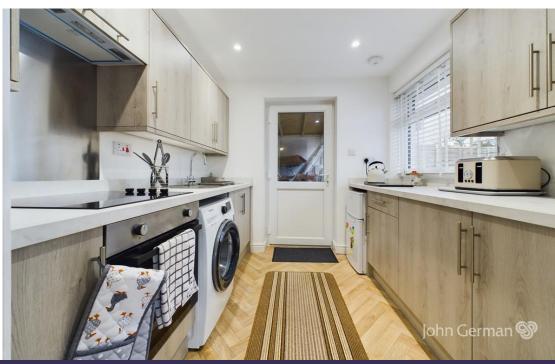

The entrance hall itself offers a central point of access to the lounge, two bedrooms and bathroom and showcases the new internal timber panelled doors and flooring.

The large lounge/dining room overlooks the rear garden and has been most attractively upgraded and it leads into the fully refitted kitchen which has a modern timber finished range of base and wall units with contrasting work surfaces, built-in cooker, hob and extractor hood, stainless steel sink unit, appliance spaces for a washing machine and refrigerator. Both bedrooms are positioned to overlook the front garden with bedroom one having a full width of built-in sliding wardrobes.