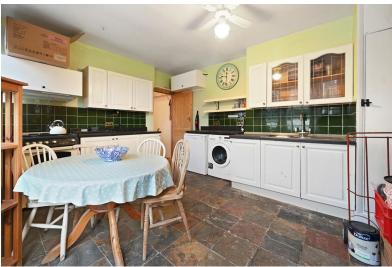

This property offers ample living space with high ceilings throughout and comprises; a good sized reception room, a spacious fitted kitchen (with space for appliances including a dishwasher, washing machine, fridge freezer and double oven) with a bay window, a large double bedroom, a second small double bedroom, a bathroom with bath, overhead shower and space for extensive shelving area, along with a separate W.C. The larger than average landing is perfect for a study/work from home space and there is direct access to a large private garden. Permit parking available for residents on the road.