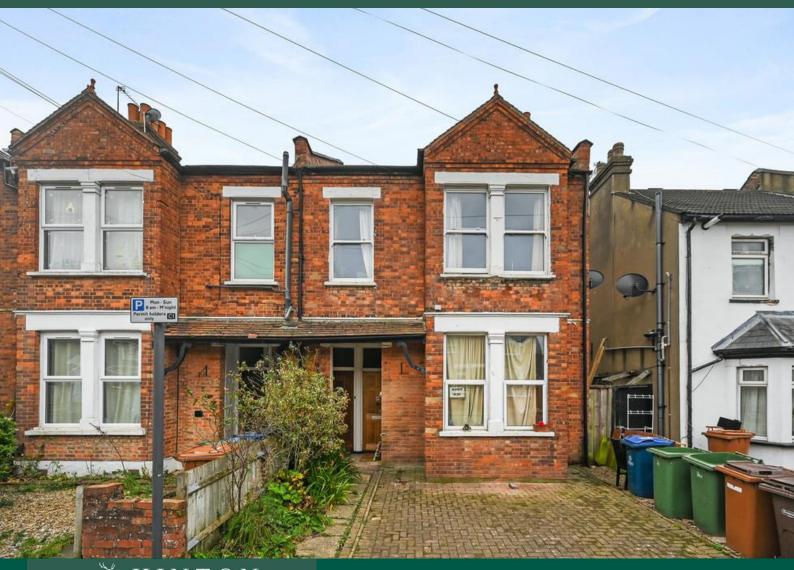

**Claremont Road** 

Harrow HA3 7AU

- Two bedroom maisonette
- Own front door
- Direct access to the private garden
- Large kitchen diner

Asking Price Of £350,000 EPC Rating '55'

## Claremont Road, Harrow HA3 7AU

## Property Description

A spacious TWO BEDROOM MAISONETTE WITH PRIVATE GARDEN (front and back) ideally located for easy access to the local amenities of the High Street, local schools and Harrow and Wealdstone Station (Fast train to Euston from 13 minutes and the Bakerloo Line). The property benefits from being SHARE OF FREEHOLD and is offered to the market chain free. Internal inspection highly advised.