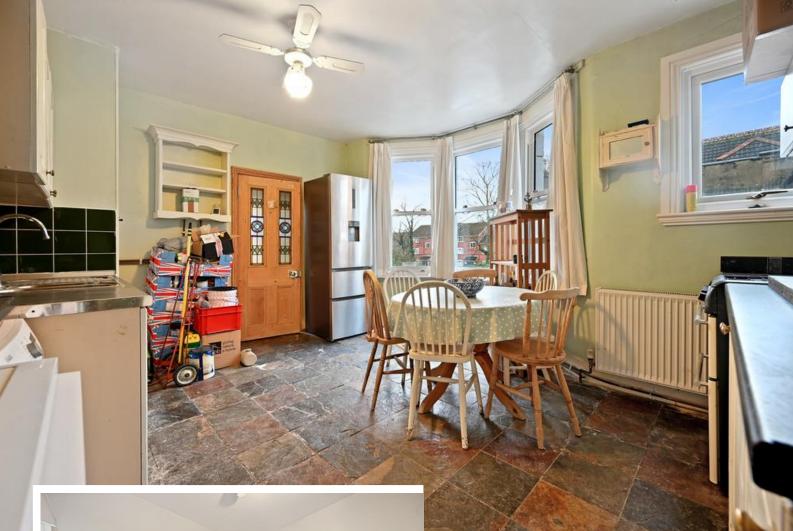

This property offers ample living space with high ceilings throughout and comprises; a good sized reception room, a spacious fitted kitchen (with space for appliances including a dishwasher, washing machine, fridge freezer and double oven) with a bay window, a large double bedroom, a second small double bedroom, a bathroom with bath, overhead shower and space for extensive shelving area, along with a separate W.C. The larger than average landing is perfect for a study/work from home space and there is direct access to a large private garden. Permit parking available for residents on the road.