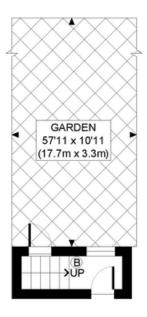

GROUND FLOOR GROSS INTERNAL FLOOR AREA 26 SQ FT

GROUND FLOOR GROSS INTERNAL FLOOR AREA 35 SQ FT FIRST FLOOR GROSS INTERNAL FLOOR AREA 774 SQ FT

APPROX. GROSS INTERNAL FLOOR AREA: 835 SQ FT/ 78 SQM

## PROPERTY PHOT PLANS.co.uk

This plan is for illustrative purposes only and should be used as such by any prospective client. Whilst every attempt has been made to ensure the accuracy of the Floor Plan contained here, measurements of the doors, windows, rooms and any other items are approximate and no responsibility is taken for any errors, omissions, or misstatement. The services, systems and appliances shown have not been tested and no guarantee as to the operability or efficiency can be given.