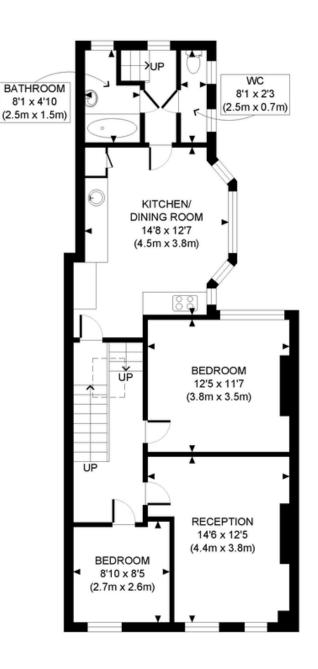

GROUND FLOOR GROSS INTERNAL FLOOR AREA 26 SQ FT

GROUND FLOOR GROSS INTERNAL FLOOR AREA 35 SQ FT FIRST FLOOR GROSS INTERNAL FLOOR AREA 774 SQ FT

APPROX. GROSS INTERNAL FLOOR AREA: 835 SQ FT/ 78 SQM

## PROPERTY PHOT PLANS.co.uk

This plan is for illustrative purposes only and should be used as such by any prospective client. Whilst every attempt has been made to ensure the accuracy of the Floor Plan contained here, measurements of the doors, windows, rooms and any other items are approximate and no responsibility is taken for any errors, omissions, or misstatement. The services, systems and appliances shown have not been tested and no guarantee as to the operability or efficiency can be given.