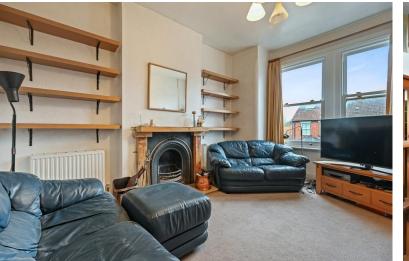

This property offers ample living space with high ceilings throughout and comprises; a good sized reception room, a spacious fitted kitchen (with space for appliances including a dishwasher, washing machine, fridge freezer and double oven) with a bay window, a large double bedroom, a second small double bedroom, a bathroom with bath, overhead shower and space for extensive shelving area, along with a separate W.C. The larger than average landing is perfect for a study/work from home space and there is direct access to a large private garden. Permit parking available for residents on the road.