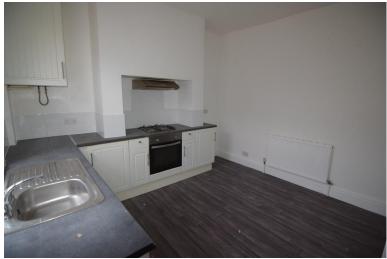

## KITCHEN/DINER

11' 37" x 12' 12" (4.29m x 3.96m) FITTED KITCHEN WITH RANGE OF WALL AND BASE UNITS, ELECTRIC OVEN AND HOB, EXTRACTOR FAN. DINING AREA