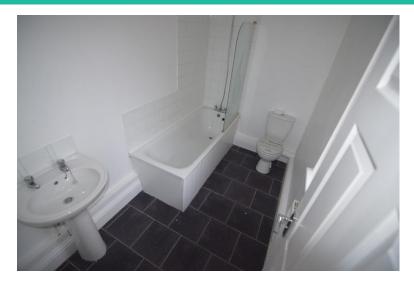

### **BATHROOM**

9' 16" x 6' 14" (3.15m x 2.18m) BATHROOM WITH WC, BATH, WITH SHOWER OVER, SINK. UPVC WINDOW, RADIATOR [PLACED ON GROUND FLOOR]