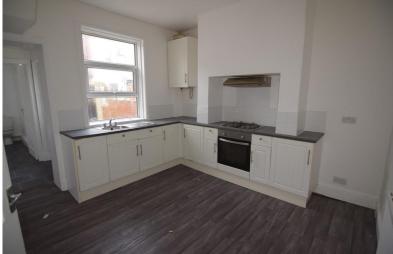

## KITCHEN/DINER

11' 37" x 12' 12" (4.29m x 3.96m) FITTED KITCHEN WITH RANGE OF WALL AND BASE UNITS, ELECTRIC OVEN AND HOB, EXTRACTOR FAN. DINING AREA